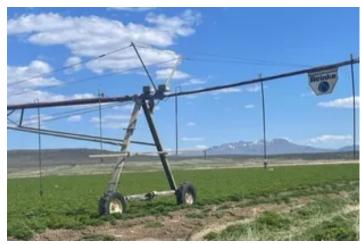

#### **PROPERTY DESCRIPTION**

1170+/- acre Hay Ranch in Lassen County. Five Center Pivots with alfalfa under two and alfalfa pasture mix under three pivots. 4 Ag wells two of which were recently reconditioned. New well pump on well number 4. NRCS put in main line in 2019 with lower sprinkler heads for water conservation. Pumps are currently on newer diesel motors. Center pivots are electric generators. The ranch is outfitted with pipe corrals, loading

#### Property Highlights:

- 1173+/- acre Hay ranch in Lassen County
- · 4 Ag wells two of which has been recently reconditioned
- Newer engine on pump number 4. Center pivots are electric generators
- Newer main line put in by NRCS with lower sprinkler heads for water conservation
- · Reconditioned irrigation engine
- 500 acres under 5 center pivots. Each pivot is pasture plus three more pastures that are fenced
- · Perimeter has good fencing and cross fencing.
- 1400 Sq Ft manufactured Palm Harbor home set in 2007
- Hay barn, 4800 sq ft. metal shop and bunk house
- Pipe corrals, loading chute and cattle scales. Room for 3000 feeders with water to each pen
- · Ground water does not fluctuate
- Pumps are currently on diesel motors
- No BLM rights to range
- Sale is conditional to Sellers IRS 1031 exchange