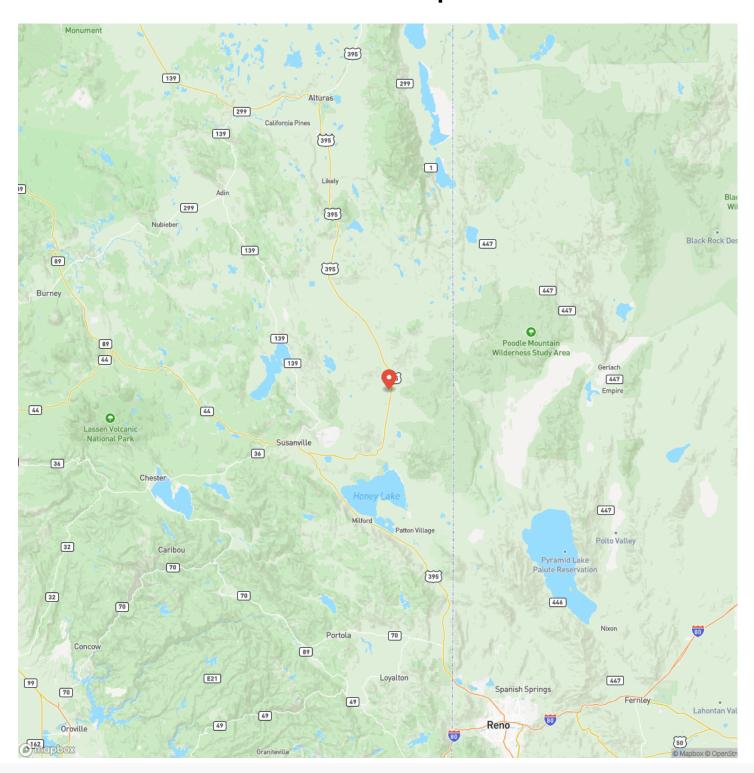

Newer engine on pump number 4. Center pivots are electric generators
- Newer main line put in by NRCS with lower sprinkler heads for water conservation
- · Reconditioned irrigation engine
- 500 acres under 5 center pivots. Each pivot is pasture plus three more pastures that are fenced
- · Perimeter has good fencing and cross fencing.
- 1400 Sq Ft manufactured Palm Harbor home set in 2007
- Hay barn, 4800 sq ft. metal shop and bunk house
- Pipe corrals, loading chute and cattle scales. Room for 3000 feeders with water to each pen
- · Ground water does not fluctuate
- Pumps are currently on diesel motors
- No BLM rights to range
- Sale is conditional to Sellers IRS 1031 exchange

















## **MORE INFO ONLINE:**

## **Locator Map**





## **MORE INFO ONLINE:**

## **Locator Map**





## **MORE INFO ONLINE:**

# **Satellite Map**





# LISTING REPRESENTATIVE For more information contact:



### Representative

Scott Ulch

### Mobile

(775) 240-3668

#### **Email**

scottulch@scbglobal.net

#### **Address**

707 Merchant Street

## City / State / Zip

Vacaville, CA 95688

| <u>NOTES</u> |  |  |
|--------------|--|--|
|              |  |  |
|              |  |  |
|              |  |  |
|              |  |  |
|              |  |  |
|              |  |  |
|              |  |  |
|              |  |  |
|              |  |  |
|              |  |  |
|              |  |  |
|              |  |  |
|              |  |  |
|              |  |  |



| <u>NOTES</u> |  |
|--------------|--|
|              |  |
|              |  |
|              |  |
|              |  |
|