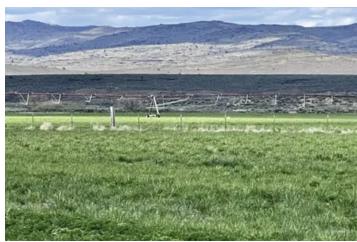

#### **PROPERTY DESCRIPTION**

1170+/- acre Hay Ranch in Lassen County. Five Center Pivots with alfalfa under two and alfalfa pasture mix under three pivots. 4 Ag wells two of which were recently reconditioned. New well pump on well number 4. NRCS put in main line in 2019 with lower sprinkler heads for water conservation. Pumps are currently on newer diesel motors. Center pivots are electric generators. The ranch is outfitted with pipe corrals, loading

#### Property Highlights:

- 1173+/- acre Hay ranch in Lassen County
- · 4 Ag wells two of which has been recently reconditioned
- Newer engine on pump number 4. Center pivots are electric generators
- Newer main line put in by NRCS with lower sprinkler heads for water conservation
- · Reconditioned irrigation engine
- 500 acres under 5 center pivots. Each pivot is pasture plus three more pastures that are fenced
- · Perimeter has good fencing and cross fencing.
- 1400 Sq Ft manufactured Palm Harbor home set in 2007
- Hay barn, 4800 sq ft. metal shop and bunk house
- Pipe corrals, loading chute and cattle scales. Room for 3000 feeders with water to each pen
- · Ground water does not fluctuate
- Pumps are currently on diesel motors
- No BLM rights to range
- Sale is conditional to Sellers IRS 1031 exchange