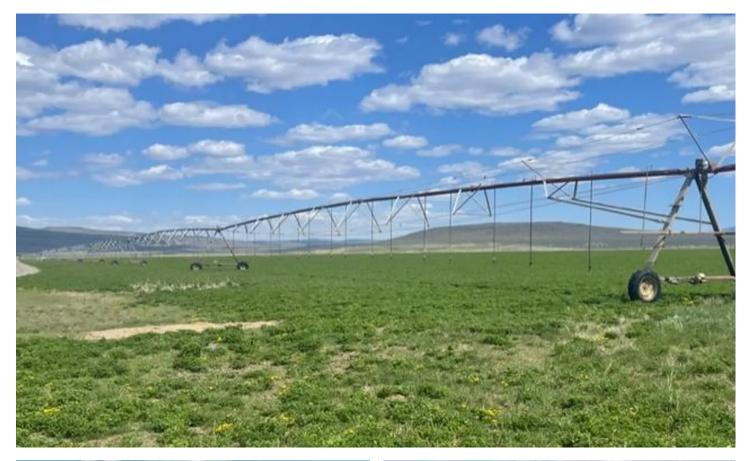

#### **PROPERTY DESCRIPTION**

1170+/- acre Hay Ranch in Lassen County. Five Center Pivots with alfalfa under two and alfalfa pasture mix under three pivots. 4 Ag wells two of which were recently reconditioned. New well pump on well number 4. NRCS put in main line in 2019 with lower sprinkler heads for water conservation. Pumps are currently on newer diesel motors. Center pivots are electric generators. The ranch is outfitted with pipe corrals, loading

chute and cattle scale. There is room for 3000 feeders with water to each pen. On the ranch is a hay barn, 4800 sq ft. metal shop, and 2007 Palm Harbor 4-bedroom 2 bath manufactured home on a Solar panel system. This valley is known for ground water consistency. If you are looking for a hay ranch, this is it!

#### Property Highlights:

- 1173+/- acre Hay ranch in Lassen County
- · 4 Ag wells two of which has been recently reconditioned
- Newer engine on pump number 4. Center pivots are electric generators
- Newer main line put in by NRCS with lower sprinkler heads for water conservation
- · Reconditioned irrigation engine
- 500 acres under 5 center pivots. Each pivot is pasture plus three more pastures that are fenced
- · Perimeter has good fencing and cross fencing.
- 1400 Sq Ft manufactured Palm Harbor home set in 2007
- Hay barn, 4800 sq ft. metal shop and bunk house
- Pipe corrals, loading chute and cattle scales. Room for 3000 feeders with water to each pen
- · Ground water does not fluctuate
- Pumps are currently on diesel motors
- No BLM rights to range
- Sale is conditional to Sellers IRS 1031 exchange