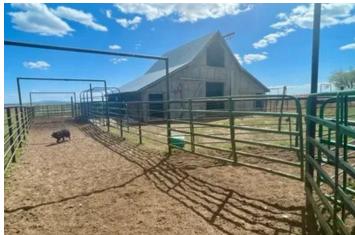

chute and cattle scale. There is room for 3000 feeders with water to each pen. On the ranch is a hay barn, 4800 sq ft. metal shop, and 2007 Palm Harbor 4-bedroom 2 bath manufactured home on a Solar panel system. This valley is known for ground water consistency. If you are looking for a hay ranch, this is it!

#### Property Highlights:

- 1173+/- acre Hay ranch in Lassen County
- · 4 Ag wells two of which has been recently reconditioned
- Newer engine on pump number 4. Center pivots are electric generators
- Newer main line put in by NRCS with lower sprinkler heads for water conservation
- · Reconditioned irrigation engine
- 500 acres under 5 center pivots. Each pivot is pasture plus three more pastures that are fenced
- · Perimeter has good fencing and cross fencing.
- 1400 Sq Ft manufactured Palm Harbor home set in 2007
- Hay barn, 4800 sq ft. metal shop and bunk house
- Pipe corrals, loading chute and cattle scales. Room for 3000 feeders with water to each pen
- · Ground water does not fluctuate
- Pumps are currently on diesel motors
- No BLM rights to range
- Sale is conditional to Sellers IRS 1031 exchange