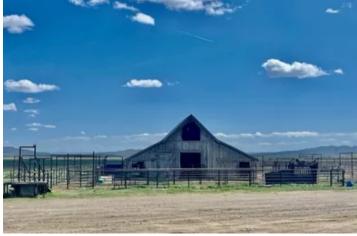

chute and cattle scale. There is room for 3000 feeders with water to each pen. On the ranch is a hay barn, 4800 sq ft. metal shop, and 2007 Palm Harbor 4-bedroom 2 bath manufactured home on a Solar panel system. This valley is known for ground water consistency. If you are looking for a hay ranch, this is it!

#### Property Highlights:

- 1173+/- acre Hay ranch in Lassen County
- · 4 Ag wells two of which has been recently reconditioned
- Newer engine on pump number 4. Center pivots are electric generators
- Newer main line put in by NRCS with lower sprinkler heads for water conservation
- · Reconditioned irrigation engine
- 500 acres under 5 center pivots. Each pivot is pasture plus three more pastures that are fenced
- · Perimeter has good fencing and cross fencing.
- 1400 Sq Ft manufactured Palm Harbor home set in 2007
- Hay barn, 4800 sq ft. metal shop and bunk house
- Pipe corrals, loading chute and cattle scales. Room for 3000 feeders with water to each pen
- · Ground water does not fluctuate
- Pumps are currently on diesel motors
- No BLM rights to range
- Sale is conditional to Sellers IRS 1031 exchange