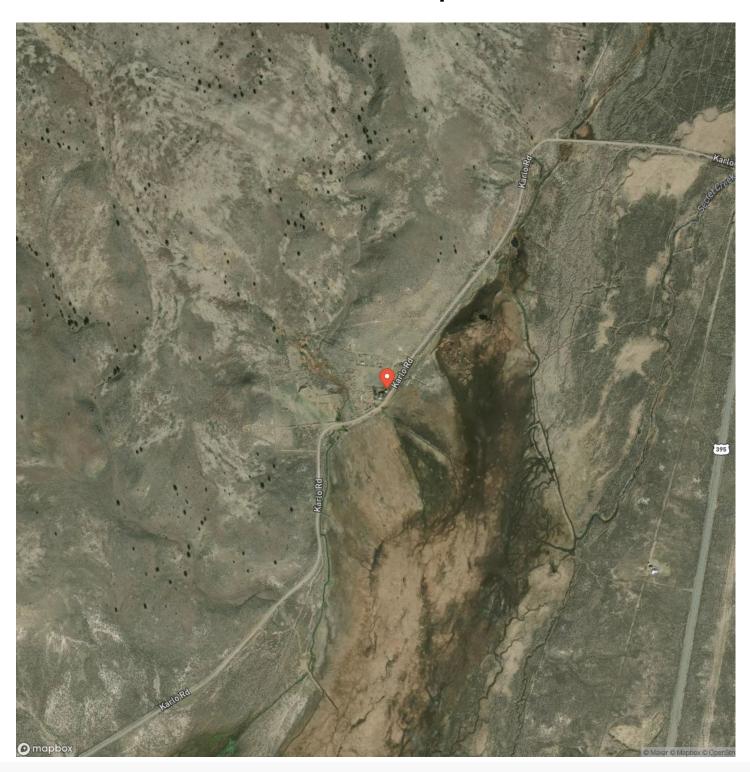

lectric generators
- Newer main line put in by NRCS with lower sprinkler heads for water conservation
- · Reconditioned irrigation engine
- 500 acres under 5 center pivots. Each pivot is pasture plus three more pastures that are fenced
- · Perimeter has good fencing and cross fencing.
- 1400 Sq Ft manufactured Palm Harbor home set in 2007
- Hay barn, 4800 sq ft. metal shop and bunk house
- Pipe corrals, loading chute and cattle scales. Room for 3000 feeders with water to each pen
- · Ground water does not fluctuate
- Pumps are currently on diesel motors
- No BLM rights to range
- Sale is conditional to Sellers IRS 1031 exchange

















## **MORE INFO ONLINE:**

## **Locator Map**





## **MORE INFO ONLINE:**

## **Locator Map**





## **MORE INFO ONLINE:**

# **Satellite Map**





# LISTING REPRESENTATIVE For more information contact:



### Representative

Scott Ulch

### Mobile

(775) 240-3668

#### **Email**

scottulch@scbglobal.net

#### **Address**

707 Merchant Street

## City / State / Zip

Vacaville, CA 95688

| <u>NOTES</u> |  |  |
|--------------|--|--|
|              |  |  |
|              |  |  |
|              |  |  |
|              |  |  |
|              |  |  |
|              |  |  |
|              |  |  |
|              |  |  |
|              |  |  |
|              |  |  |
|              |  |  |
|              |  |  |
|              |  |  |
|              |  |  |



| <u>NOTES</u> |  |
|--------------|--|
|              |  |
|              |  |
|              |  |
|              |  |
|              |  |
|              |  |
|              |  |
|