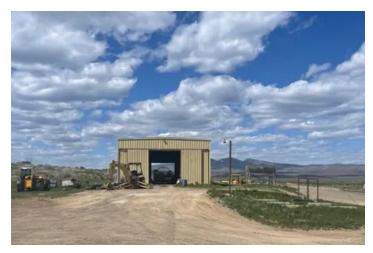

chute and cattle scale. There is room for 3000 feeders with water to each pen. On the ranch is a hay barn, 4800 sq ft. metal shop, and 2007 Palm Harbor 4-bedroom 2 bath manufactured home on a Solar panel system. This valley is known for ground water consistency. If you are looking for a hay ranch, this is it!

#### Property Highlights:

- 1173+/- acre Hay ranch in Lassen County
- · 4 Ag wells two of which has been recently reconditioned
- Newer engine on pump number 4. Center pivots are electric generators
- Newer main line put in by NRCS with lower sprinkler heads for water conservation
- · Reconditioned irrigation engine
- 500 acres under 5 center pivots. Each pivot is pasture plus three more pastures that are fenced
- · Perimeter has good fencing and cross fencing.
- 1400 Sq Ft manufactured Palm Harbor home set in 2007
- Hay barn, 4800 sq ft. metal shop and bunk house
- Pipe corrals, loading chute and cattle scales. Room for 3000 feeders with water to each pen
- · Ground water does not fluctuate
- Pumps are currently on diesel motors
- No BLM rights to range
- Sale is conditional to Sellers IRS 1031 exchange