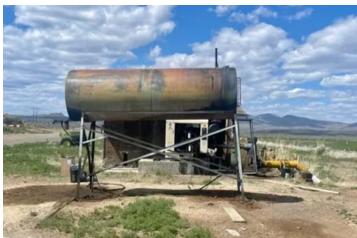

#### **PROPERTY DESCRIPTION**

1170+/- acre Hay Ranch in Lassen County. Five Center Pivots with alfalfa under two and alfalfa pasture mix under three pivots. 4 Ag wells two of which were recently reconditioned. New well pump on well number 4. NRCS put in main line in 2019 with lower sprinkler heads for water conservation. Pumps are currently on newer diesel motors. Center pivots are electric generators. The ranch is outfitted with pipe corrals, loading

chute and cattle scale. There is room for 3000 feeders with water to each pen. On the ranch is a hay barn, 4800 sq ft. metal shop, and 2007 Palm Harbor 4-bedroom 2 bath manufactured home on a Solar panel system. This valley is known for ground water consistency. If you are looking for a hay ranch, this is it!

#### Property Highlights:

- 1173+/- acre Hay ranch in Lassen County
- · 4 Ag wells two of which has been recently reconditioned
- Newer engine on pump number 4. Center pivots are electric generators
- Newer main line put in by NRCS with lower sprinkler heads for water conservation
- · Reconditioned irrigation engine
- 500 acres under 5 center pivots. Each pivot is pasture plus three more pastures that are fenced
- · Perimeter has good fencing and cross fencing.
- 1400 Sq Ft manufactured Palm Harbor home set in 2007
- Hay barn, 4800 sq ft. metal shop and bunk house
- Pipe corrals, loading chute and cattle scales. Room for 3000 feeders with water to each pen
- · Ground water does not fluctuate
- Pumps are currently on diesel motors
- No BLM rights to range
- Sale is conditional to Sellers IRS 1031 exchange