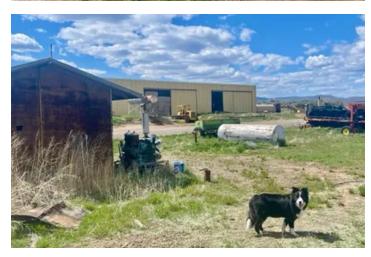

chute and cattle scale. There is room for 3000 feeders with water to each pen. On the ranch is a hay barn, 4800 sq ft. metal shop, and 2007 Palm Harbor 4-bedroom 2 bath manufactured home on a Solar panel system. This valley is known for ground water consistency. If you are looking for a hay ranch, this is it!

#### Property Highlights:

- 1173+/- acre Hay ranch in Lassen County
- · 4 Ag wells two of which has been recently reconditioned
- Newer engine on pump number 4. Center pivots are electric generators
- Newer main line put in by NRCS with lower sprinkler heads for water conservation
- · Reconditioned irrigation engine
- 500 acres under 5 center pivots. Each pivot is pasture plus three more pastures that are fenced
- · Perimeter has good fencing and cross fencing.
- 1400 Sq Ft manufactured Palm Harbor home set in 2007
- Hay barn, 4800 sq ft. metal shop and bunk house
- Pipe corrals, loading chute and cattle scales. Room for 3000 feeders with water to each pen
- · Ground water does not fluctuate
- Pumps are currently on diesel motors
- No BLM rights to range
- Sale is conditional to Sellers IRS 1031 exchange