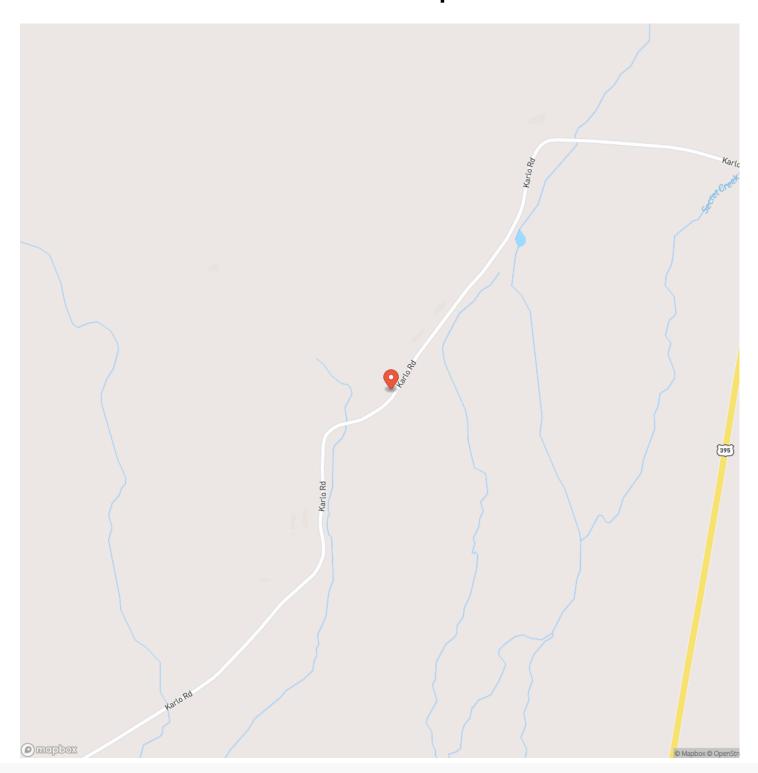

lls two of which has been recently reconditioned
- Newer engine on pump number 4. Center pivots are electric generators
- Newer main line put in by NRCS with lower sprinkler heads for water conservation
- · Reconditioned irrigation engine
- 500 acres under 5 center pivots. Each pivot is pasture plus three more pastures that are fenced
- · Perimeter has good fencing and cross fencing.
- 1400 Sq Ft manufactured Palm Harbor home set in 2007
- Hay barn, 4800 sq ft. metal shop and bunk house
- Pipe corrals, loading chute and cattle scales. Room for 3000 feeders with water to each pen
- · Ground water does not fluctuate
- Pumps are currently on diesel motors
- No BLM rights to range
- Sale is conditional to Sellers IRS 1031 exchange

















## **MORE INFO ONLINE:**

## **Locator Map**





## **MORE INFO ONLINE:**

## **Locator Map**





## **MORE INFO ONLINE:**

# **Satellite Map**





# LISTING REPRESENTATIVE For more information contact:



### Representative

Scott Ulch

### Mobile

(775) 240-3668

#### **Email**

scottulch@scbglobal.net

#### **Address**

707 Merchant Street

## City / State / Zip

Vacaville, CA 95688

| <u>NOTES</u> |  |  |
|--------------|--|--|
|              |  |  |
|              |  |  |
|              |  |  |
|              |  |  |
|              |  |  |
|              |  |  |
|              |  |  |
|              |  |  |
|              |  |  |
|              |  |  |
|              |  |  |
|              |  |  |
|              |  |  |
|              |  |  |



| <u>NOTES</u> |  |
|--------------|--|
|              |  |
|              |  |
|