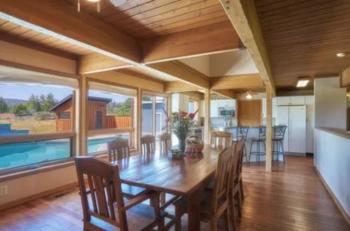

#### **PROPERTY DESCRIPTION**

Close to town privacy. Looking for acreage for your horses? Located within minutes of historic Jacksonville, this well appointed Lindal Cedar Home offers country charm with country club amenities. At over 5 acres, this 3 bedroom, 2 1/2 bath, 3311 sq. ft. (per Seller) home includes a custom inground pool with stamped concrete deck, cabana and cedar lined sauna. There is ample room for entertaining guests inside or out. The sizeable main floor master suite has a vaulted ceiling and a recently upgraded bathroom. The kitchen cabinets have decorative upgrades and an island with seating. There are many wood accents throughout the home including tongue and groove ceilings and open beams. There's a detached two car garage and four stall barn for your critters. Currently part of the barn is used as an weight lifting facility, it could also be used as a studio. The barn also has large loft. The pastures are fenced and cross fence. There is more than enough room for a riding ring and to park your RV and other toys.