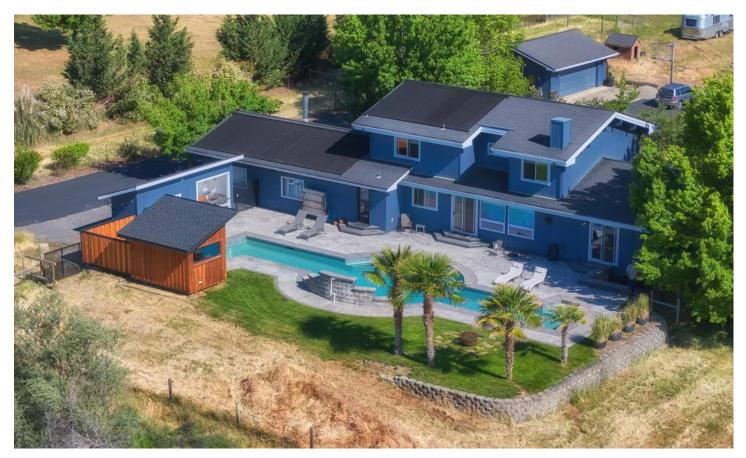

Livingston Rd. 3712 Livingston Road Central Point, OR 97502

\$1,125,000 5.490± Acres Jackson County

#### **PROPERTY DESCRIPTION**

Close to town privacy. Looking for acreage for your horses? Located within minutes of historic Jacksonville, this well appointed Lindal Cedar Home offers country charm with country club amenities. At over 5 acres, this 3 bedroom, 2 1/2 bath, 3311 sq. ft. (per Seller) home includes a custom inground pool with stamped concrete deck, cabana and cedar lined sauna. There is ample room for entertaining guests inside or out. The sizeable main floor master suite has a vaulted ceiling and a recently upgraded bathroom. The kitchen cabinets have decorative upgrades and an island with seating. There are many wood accents throughout the home including tongue and groove ceilings and open beams. There's a detached two car garage and four stall barn for your critters. Currently part of the barn is used as an weight lifting facility, it could also be used as a studio. The barn also has large loft. The pastures are fenced and cross fence. There is more than enough room for a riding ring and to park your RV and other toys.