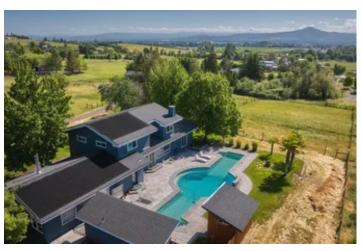

#### **PROPERTY DESCRIPTION**

Close to town privacy. Looking for acreage for your horses? Located within minutes of historic Jacksonville, this well appointed Lindal Cedar Home offers country charm with country club amenities. At over 5 acres, this 3 bedroom, 2 1/2 bath, 3311 sq. ft. (per Seller) home includes a custom inground pool with stamped concrete deck, cabana and cedar lined sauna. There is ample room for entertaining guests inside or out. The sizeable main floor master suite has a vaulted ceiling and a recently upgraded bathroom. The kitchen cabinets have decorative upgrades and an island with seating. There are many wood accents throughout the home including tongue and groove ceilings and open beams. There's a detached two car garage and four stall barn for your critters. Currently part of the barn is used as an weight lifting facility, it could also be used as a studio. The barn also has large loft. The pastures are fenced and cross fence. There is more than enough room for a riding ring and to park your RV and other toys.