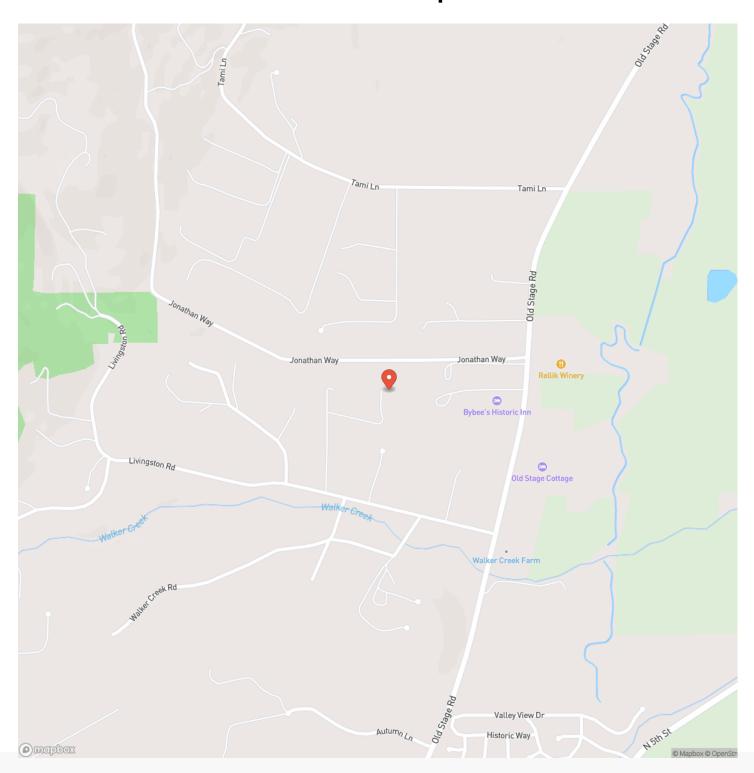

stamped concrete deck, cabana and cedar lined sauna. There is ample room for entertaining guests inside or out. The sizeable main floor master suite has a vaulted ceiling and a recently upgraded bathroom. The kitchen cabinets have decorative upgrades and an island with seating. There are many wood accents throughout the home including tongue and groove ceilings and open beams. There's a detached two car garage and four stall barn for your critters. Currently part of the barn is used as an weight lifting facility, it could also be used as a studio. The barn also has large loft. The pastures are fenced and cross fence. There is more than enough room for a riding ring and to park your RV and other toys.



## Livingston Rd. Central Point, OR / Jackson County















# **Locator Map**





# **Locator Map**





# **Satellite Map**





# Livingston Rd. Central Point, OR / Jackson County

# LISTING REPRESENTATIVE For more information contact:



#### Representative

Dan Seus

Mobile

(541) 261-7959

**Email** 

daniel@landandwildlife.com

**Address** 

3101 Caperna Drive

City / State / Zip Medford, OR 97504

| <u>NOTES</u> |  |  |  |
|--------------|--|--|--|
|              |  |  |  |
|              |  |  |  |
|              |  |  |  |
|              |  |  |  |
|              |  |  |  |
|              |  |  |  |
|              |  |  |  |
|              |  |  |  |
|              |  |  |  |
|              |  |  |  |
|              |  |  |  |
|              |  |  |  |
|              |  |  |  |
|              |  |  |  |
|              |  |  |  |
|              |  |  |  |
|