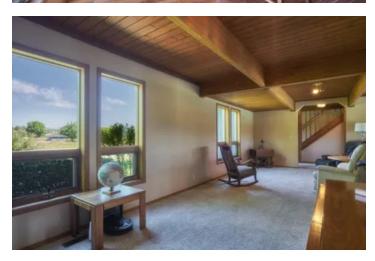

#### **PROPERTY DESCRIPTION**

Close to town privacy. Looking for acreage for your horses? Located within minutes of historic Jacksonville, this well appointed Lindal Cedar Home offers country charm with country club amenities. At over 5 acres, this 3 bedroom, 2 1/2 bath, 3311 sq. ft. (per Seller) home includes a custom inground pool with stamped concrete deck, cabana and cedar lined sauna. There is ample room for entertaining guests inside or out. The sizeable main floor master suite has a vaulted ceiling and a recently upgraded bathroom. The kitchen cabinets have decorative upgrades and an island with seating. There are many wood accents throughout the home including tongue and groove ceilings and open beams. There's a detached two car garage and four stall barn for your critters. Currently part of the barn is used as an weight lifting facility, it could also be used as a studio. The barn also has large loft. The pastures are fenced and cross fence. There is more than enough room for a riding ring and to park your RV and other toys.