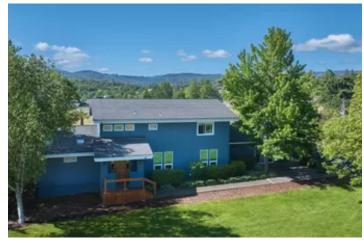

#### **PROPERTY DESCRIPTION**

Close to town privacy. Looking for acreage for your horses? Located within minutes of historic Jacksonville, this well appointed Lindal Cedar Home offers country charm with country club amenities. At over 5 acres, this 3 bedroom, 2 1/2 bath, 3311 sq. ft. (per Seller) home includes a custom inground pool with stamped concrete deck, cabana and cedar lined sauna. There is ample room for entertaining guests inside or out. The sizeable main floor master suite has a vaulted ceiling and a recently upgraded bathroom. The kitchen cabinets have decorative upgrades and an island with seating. There are many wood accents throughout the home including tongue and groove ceilings and open beams. There's a detached two car garage and four stall barn for your critters. Currently part of the barn is used as an weight lifting facility, it could also be used as a studio. The barn also has large loft. The pastures are fenced and cross fence. There is more than enough room for a riding ring and to park your RV and other toys.