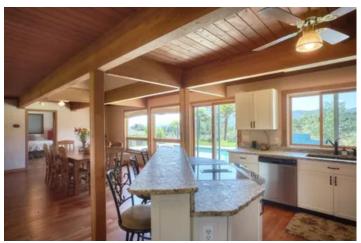

#### **PROPERTY DESCRIPTION**

Close to town privacy. Looking for acreage for your horses? Located within minutes of historic Jacksonville, this well appointed Lindal Cedar Home offers country charm with country club amenities. At over 5 acres, this 3 bedroom, 2 1/2 bath, 3311 sq. ft. (per Seller) home includes a custom inground pool with stamped concrete deck, cabana and cedar lined sauna. There is ample room for entertaining guests inside or out. The sizeable main floor master suite has a vaulted ceiling and a recently upgraded bathroom. The kitchen cabinets have decorative upgrades and an island with seating. There are many wood accents throughout the home including tongue and groove ceilings and open beams. There's a detached two car garage and four stall barn for your critters. Currently part of the barn is used as an weight lifting facility, it could also be used as a studio. The barn also has large loft. The pastures are fenced and cross fence. There is more than enough room for a riding ring and to park your RV and other toys.