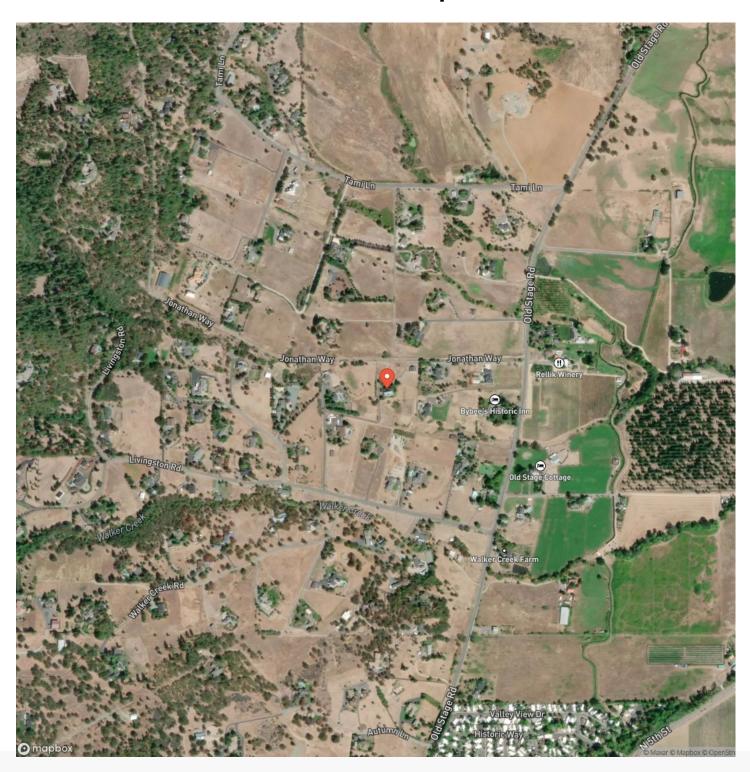

una. There is ample room for entertaining guests inside or out. The sizeable main floor master suite has a vaulted ceiling and a recently upgraded bathroom. The kitchen cabinets have decorative upgrades and an island with seating. There are many wood accents throughout the home including tongue and groove ceilings and open beams. There's a detached two car garage and four stall barn for your critters. Currently part of the barn is used as an weight lifting facility, it could also be used as a studio. The barn also has large loft. The pastures are fenced and cross fence. There is more than enough room for a riding ring and to park your RV and other toys.



## Livingston Rd. Central Point, OR / Jackson County















# **Locator Map**





# **Locator Map**





# **Satellite Map**





# Livingston Rd. Central Point, OR / Jackson County

# LISTING REPRESENTATIVE For more information contact:



#### Representative

Dan Seus

Mobile

(541) 261-7959

**Email** 

daniel@landandwildlife.com

**Address** 

3101 Caperna Drive

City / State / Zip Medford, OR 97504

| <u>NOTES</u> |  |  |  |
|--------------|--|--|--|
|              |  |  |  |
|              |  |  |  |
|              |  |  |  |
|              |  |  |  |
|              |  |  |  |
|              |  |  |  |
|              |  |  |  |
|              |  |  |  |
|              |  |  |  |
|              |  |  |  |
|              |  |  |  |
|              |  |  |  |
|              |  |  |  |
|              |  |  |  |
|              |  |  |  |
|              |  |  |  |
|              |  |  |  |
|              |  |  |