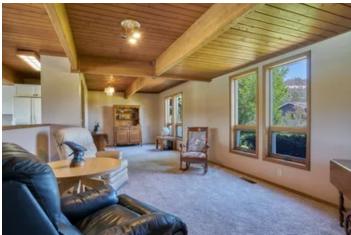

#### **PROPERTY DESCRIPTION**

Close to town privacy. Looking for acreage for your horses? Located within minutes of historic Jacksonville, this well appointed Lindal Cedar Home offers country charm with country club amenities. At over 5 acres, this 3 bedroom, 2 1/2 bath, 3311 sq. ft. (per Seller) home includes a custom inground pool with stamped concrete deck, cabana and cedar lined sauna. There is ample room for entertaining guests inside or out. The sizeable main floor master suite has a vaulted ceiling and a recently upgraded bathroom. The kitchen cabinets have decorative upgrades and an island with seating. There are many wood accents throughout the home including tongue and groove ceilings and open beams. There's a detached two car garage and four stall barn for your critters. Currently part of the barn is used as an weight lifting facility, it could also be used as a studio. The barn also has large loft. The pastures are fenced and cross fence. There is more than enough room for a riding ring and to park your RV and other toys.