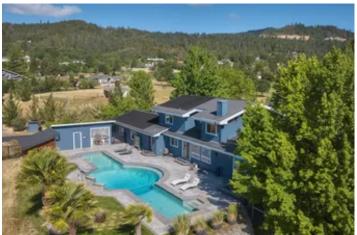

#### **PROPERTY DESCRIPTION**

Close to town privacy. Looking for acreage for your horses? Located within minutes of historic Jacksonville, this well appointed Lindal Cedar Home offers country charm with country club amenities. At over 5 acres, this 3 bedroom, 2 1/2 bath, 3311 sq. ft. (per Seller) home includes a custom inground pool with stamped concrete deck, cabana and cedar lined sauna. There is ample room for entertaining guests inside or out. The sizeable main floor master suite has a vaulted ceiling and a recently upgraded bathroom. The kitchen cabinets have decorative upgrades and an island with seating. There are many wood accents throughout the home including tongue and groove ceilings and open beams. There's a detached two car garage and four stall barn for your critters. Currently part of the barn is used as an weight lifting facility, it could also be used as a studio. The barn also has large loft. The pastures are fenced and cross fence. There is more than enough room for a riding ring and to park your RV and other toys.