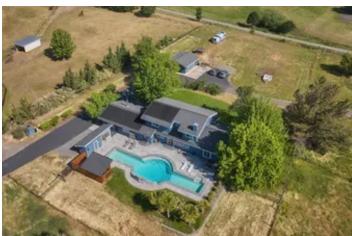

#### **PROPERTY DESCRIPTION**

Close to town privacy. Looking for acreage for your horses? Located within minutes of historic Jacksonville, this well appointed Lindal Cedar Home offers country charm with country club amenities. At over 5 acres, this 3 bedroom, 2 1/2 bath, 3311 sq. ft. (per Seller) home includes a custom inground pool with stamped concrete deck, cabana and cedar lined sauna. There is ample room for entertaining guests inside or out. The sizeable main floor master suite has a vaulted ceiling and a recently upgraded bathroom. The kitchen cabinets have decorative upgrades and an island with seating. There are many wood accents throughout the home including tongue and groove ceilings and open beams. There's a detached two car garage and four stall barn for your critters. Currently part of the barn is used as an weight lifting facility, it could also be used as a studio. The barn also has large loft. The pastures are fenced and cross fence. There is more than enough room for a riding ring and to park your RV and other toys.

# **Locator Map**