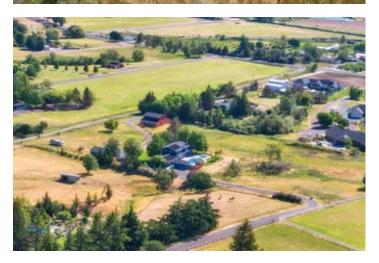

Livingston Rd. 3712 Livingston Road Central Point, OR 97502

\$1,125,000 5.490± Acres Jackson County









# Livingston Rd. Central Point, OR / Jackson County

#### **SUMMARY**

**Address** 

3712 Livingston Road

City, State Zip

Central Point, OR 97502

County

Jackson County

Турє

**Residential Property** 

Latitude / Longitude

42.329677 / -122.966016

Taxes (Annually)

7299

**Dwelling Square Feet** 

3311

**Bedrooms / Bathrooms** 

3/2.5

Acreage

5.490

Price

\$1,125,000

**Property Website** 

https://www.landleader.com/property/livingston-rd-jackson-oregon/40999









#### **PROPERTY DESCRIPTION**

Close to town privacy. Looking for acreage for your horses? Located within minutes of historic Jacksonville, this well appointed Lindal Cedar Home offers country charm with country club amenities. At over 5 acres, this 3 bedroom, 2 1/2 bath, 3311 sq. ft. (per Seller) home includes a custom inground pool with stamped concrete deck, cabana and cedar lined sauna. There is ample room for entertaining guests inside or out. The sizeable main floor master suite has a vaulted ceiling and a recently upgraded bathroom. The kitchen cabinets have decorative upgrades and an island with seating. There are many wood accents throughout the home including tongue and groove ceilings and open beams. There's a detached two car garage and four stall barn for your critters. Cu