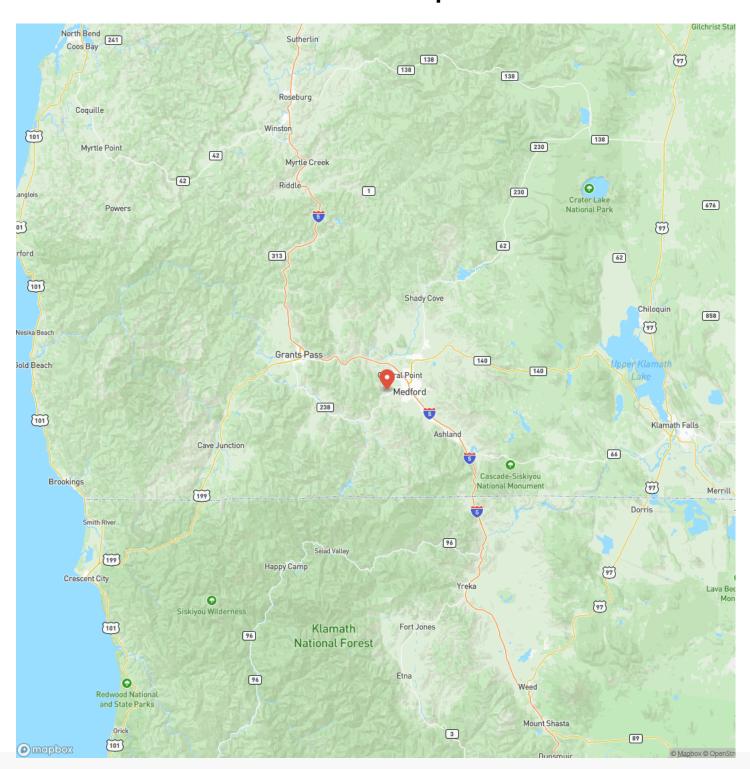

cabana and cedar lined sauna. There is ample room for entertaining guests inside or out. The sizeable main floor master suite has a vaulted ceiling and a recently upgraded bathroom. The kitchen cabinets have decorative upgrades and an island with seating. There are many wood accents throughout the home including tongue and groove ceilings and open beams. There's a detached two car garage and four stall barn for your critters. Currently part of the barn is used as an weight lifting facility, it could also be used as a studio. The barn also has large loft. The pastures are fenced and cross fence. There is more than enough room for a riding ring and to park your RV and other toys.



## Livingston Rd. Central Point, OR / Jackson County















# **Locator Map**





# **Locator Map**





# **Satellite Map**





# Livingston Rd. Central Point, OR / Jackson County

# LISTING REPRESENTATIVE For more information contact:



#### Representative

Dan Seus

Mobile

(541) 261-7959

**Email** 

daniel@landandwildlife.com

**Address** 

3101 Caperna Drive

City / State / Zip Medford, OR 97504

| <u>NOTES</u> |  |  |  |
|--------------|--|--|--|
|              |  |  |  |
|              |  |  |  |
|              |  |  |  |
|              |  |  |  |
|              |  |  |  |
|              |  |  |  |
|              |  |  |  |
|              |  |  |  |
|              |  |  |  |
|              |  |  |  |
|              |  |  |  |
|              |  |  |  |
|              |  |  |  |
|              |  |  |  |
|              |  |  |  |
|              |  |  |  |
|              |  |  |  |