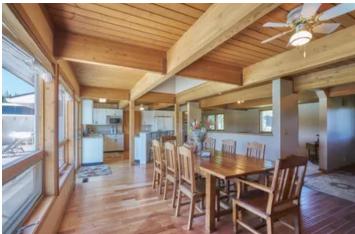

#### **PROPERTY DESCRIPTION**

Close to town privacy. Looking for acreage for your horses? Located within minutes of historic Jacksonville, this well appointed Lindal Cedar Home offers country charm with country club amenities. At over 5 acres, this 3 bedroom, 2 1/2 bath, 3311 sq. ft. (per Seller) home includes a custom inground pool with stamped concrete deck, cabana and cedar lined sauna. There is ample room for entertaining guests inside or out. The sizeable main floor master suite has a vaulted ceiling and a recently upgraded bathroom. The kitchen cabinets have decorative upgrades and an island with seating. There are many wood accents throughout the home including tongue and groove ceilings and open beams. There's a detached two car garage and four stall barn for your critters. Currently part of the barn is used as an weight lifting facility, it could also be used as a studio. The barn also has large loft. The pastures are fenced and cross fence. There is more than enough room for a riding ring and to park your RV and other toys.