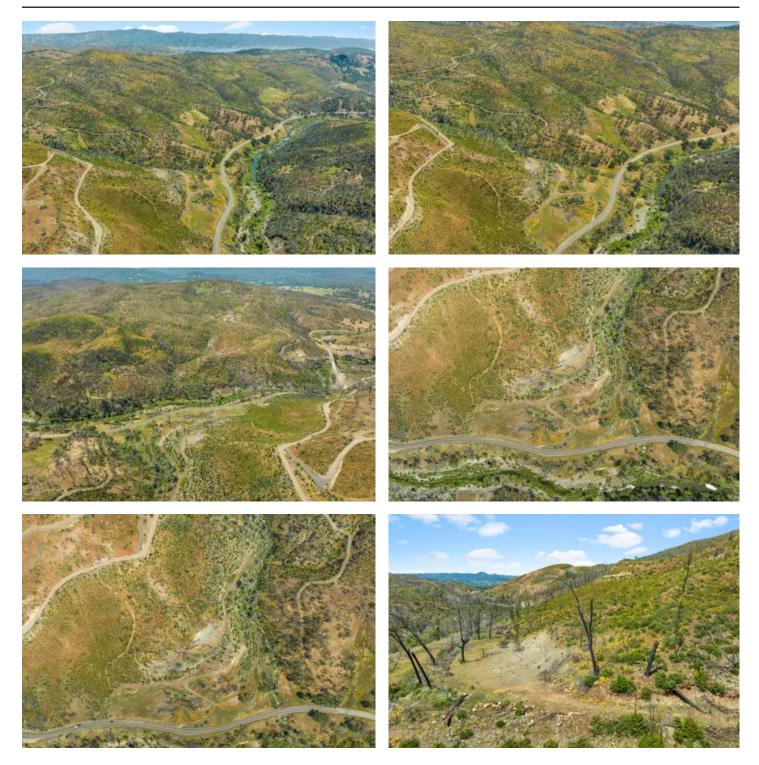

#### PROPERTY DESCRIPTION

Welcome to the Beautiful Big Foot Ranch located in rural Napa County! Previously a Honey Bee Farm, this multi-level, semi-graded property is full of natural springs and also boasts a year-round creek. Several level areas (potential building sites) dot this lovely rural property. Located on Pope Canyon Road, this property is a short 25 minutes to St. Helena and just a few miles to beautiful Lake Berryessa, where you can enjoy an abundance of fishing for Trophy Bass, Land-Locked Salmon, Kokanee, Rainbow Trout, and Catfish! OR...Enjoy Jet Skiing, Wakeboarding, Paddle Boarding, Kayaking, or just cruising in the Sun! Bigfoot Ranch backs up to over 900 acres of BLM and fronts Pope Creek on the other side of Pope Canyon Road. Come and explore the endless possibilities Bigfoot Ranch has to offer!

Property Highlights:

- Previously a Honey Bee Farm
- Multi-level and Semi-graded Roads
- Multiple Natural Springs
- Year Round Creek
- Several Level Areas (Potential Building Pads)
- Small Section with Pope Creek Frontage
- Backs up to Approximately 900 Acres of BLM Land
- Approximately 25 minutes to St. Helena
- Just a Few Miles to Beautiful Lake Berryessa
- World-Class Wineries and Restaurants Close By!