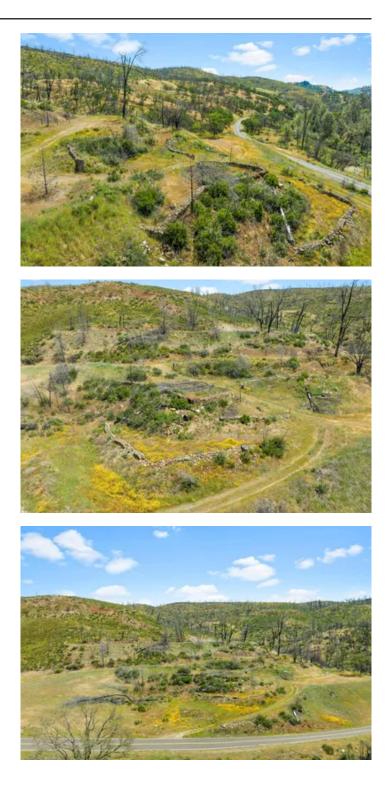

#### PROPERTY DESCRIPTION

Welcome to the Beautiful Big Foot Ranch located in rural Napa County! Previously a Honey Bee Farm, this multi-level, semi-graded property is full of natural springs and also boasts a year-round creek. Several level areas (potential building sites) dot this lovely rural property. Located on Pope Canyon Road, this property is a short 25 minutes to St. Helena and just a few miles to beautiful Lake Berryessa, where you can enjoy an abundance of fishing for Trophy Bass, Land-Locked Salmon, Kokanee, Rainbow Trout, and Catfish! OR...Enjoy Jet Skiing, Wakeboarding, Paddle Boarding, Kayaking, or just cruising in the Sun! Bigfoot Ranch backs up to over 900 acres of BLM and fronts Pope Creek on the other side of Pope Canyon Road. Come and explore the endless possibilities Bigfoot Ranch has to offer!

Property Highlights:

- Previously a Honey Bee Farm
- Multi-level and Semi-graded Roads
- Multiple Natural Springs
- Year Round Creek
- Several Level Areas (Potential Building Pads)
- Small Section with Pope Creek Frontage
- Backs up to Approximately 900 Acres of BLM Land
- Approximately 25 minutes to St. Helena
- Just a Few Miles to Beautiful Lake Berryessa
- World-Class Wineries and Restaurants Close By!