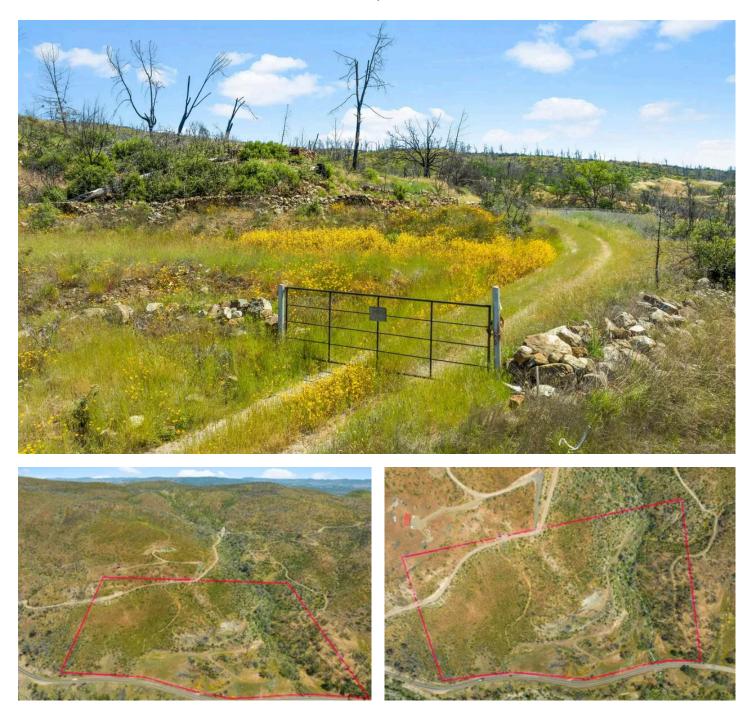

#### PROPERTY DESCRIPTION

Welcome to the Beautiful Big Foot Ranch located in rural Napa County! Previously a Honey Bee Farm, this multi-level, semi-graded property is full of natural springs and also boasts a year-round creek. Several level areas (potential building sites) dot this lovely rural property. Located on Pope Canyon Road, this property is a short 25 minutes to St. Helena and just a few miles to beautiful Lake Berryessa, where you can enjoy an abundance of fishing for Trophy Bass, Land-Locked Salmon, Kokanee, Rainbow Trout, and Catfish! OR...Enjoy Jet Skiing, Wakeboarding, Paddle Boarding, Kayaking, or just cruising in the Sun! Bigfoot Ranch backs up to over 900 acres of BLM and fronts Pope Creek on the other side of Pope Canyon Road. Come and explore the endless possibilities Bigfoot Ranch has to offer!

Property Highlights:

- Previously a Honey Bee Farm
- Multi-level and Semi-graded Roads
- Multiple Natural Springs
- Year Round Creek
- Several Level Areas (Potential Building Pads)
- Small Section with Pope Creek Frontage
- Backs up to Approximately 900 Acres of BLM Land
- Approximately 25 minutes to St. Helena
- Just a Few Miles to Beautiful Lake Berryessa
- World-Class Wineries and Restaurants Close By!