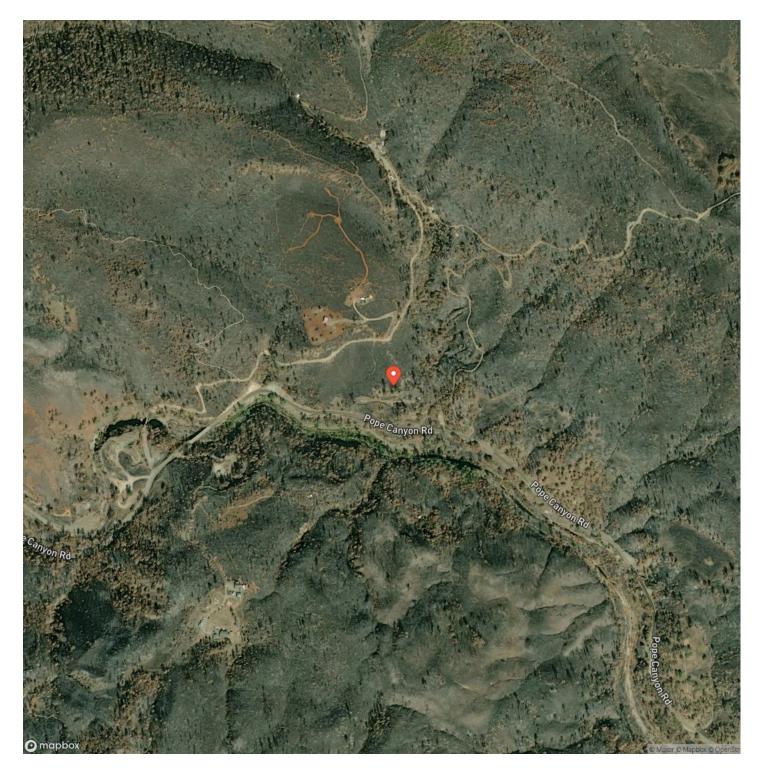

in the Sun! Bigfoot Ranch backs up to over 900 acres of BLM and fronts Pope Creek on the other side of Pope Canyon Road. Come and explore the endless possibilities Bigfoot Ranch has to offer!

Property Highlights:

- Previously a Honey Bee Farm
- Multi-level and Semi-graded Roads
- Multiple Natural Springs
- Year Round Creek
- Several Level Areas (Potential Building Pads)
- Small Section with Pope Creek Frontage
- Backs up to Approximately 900 Acres of BLM Land
- Approximately 25 minutes to St. Helena
- Just a Few Miles to Beautiful Lake Berryessa
- World-Class Wineries and Restaurants Close By!



## Bigfoot Ranch in Napa County Saint Helena, CA / Napa County





## **Locator Map**





## **Locator Map**





#### **MORE INFO ONLINE:**

californiaoutdoorproperties.com

# Satellite Map





### **MORE INFO ONLINE:**

californiaoutdoorproperties.com

#### LISTING REPRESENTATIVE For more information contact:



### <u>NOTES</u>

Representative

Charlie Engs

**Mobile** (415) 601-6330

**Office** (415) 601-6330

Email cengs@caoutdoorproperties.com

Address 707 Merchant Street

**City / State / Zip** Vacaville, CA 95688





#### **DISCLAIMERS**

Information in this brochure is provided solely for information purposes and does not constitute an offer to sell or advertise real estate outside the states in which broker or agent licensed. The information presented has been obtained from sources deemed to be reliable, but is not guaranteed or warranted by the agent, broker, or the sellers of these properties. This offering is subject to errors, omissions, prior sale, price change