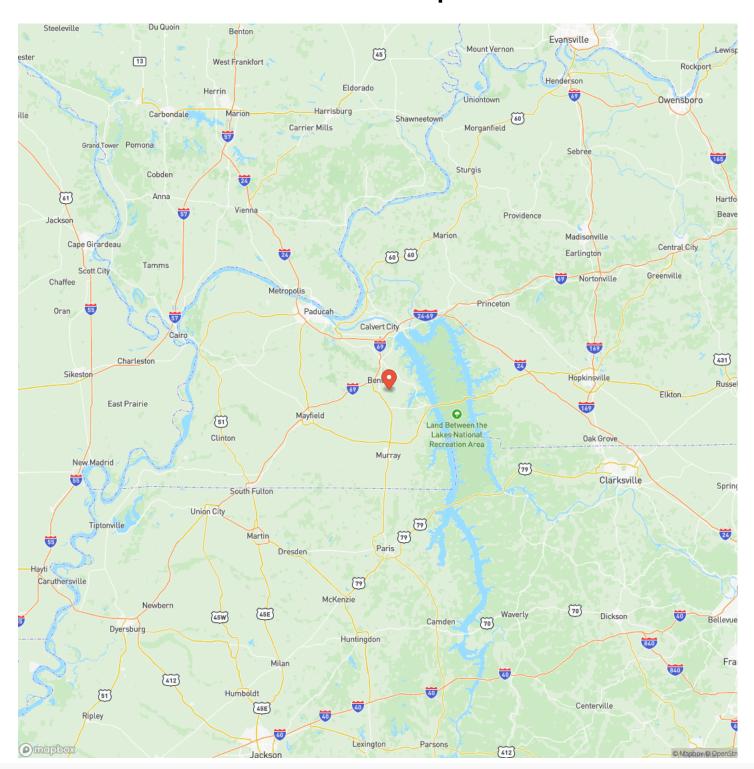

t of the floodplain. There is just a little over 600 feet of road frontage on Dogtown Road as well as 450 feet of road frontage on Glade Road. Gated entry and gravel road lead to the farm fields on the property. Nestled directly across the road from Clarks River National Wildlife Refuge, this property will feed off that wildlife that calls the area home. Would make an excellent hunting property as well with the ability to hunt deer, turkeys, and possibly ducks if you build for them. If you are looking for a small investment farm or if you are looking for a spot to build your next dream home. This property is something to seriously consider.

- Less than 10 mins from Benton, KY
- -30 mins from Paducah, KY
- -2 hours away from Nashville, TN







## **Locator Map**





## **Locator Map**





# **Satellite Map**





### Marshall County 60 Benton, KY / Marshall County

## LISTING REPRESENTATIVE For more information contact:



### Representative

Kenneth Burgess

### Mobile

(270) 705-3760

### **Email**

kennethburgess1985@gmail.com

#### **Address**

2595 Faxon Road

### City / State / Zip

Murray, KY 42071

| <u>NOTES</u> |  |  |  |
|--------------|--|--|--|
|              |  |  |  |
|              |  |  |  |
|              |  |  |  |
|              |  |  |  |
|              |  |  |  |
|              |  |  |  |
|              |  |  |  |
|              |  |  |  |
|              |  |  |  |
|              |  |  |  |
|              |  |  |  |
|              |  |  |  |
|              |  |  |  |
|              |  |  |  |



| NOTES |   |
|-------|---|
|       | _ |
|       |