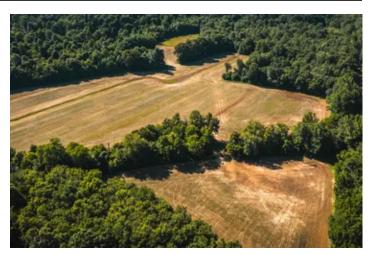

#### **PROPERTY DESCRIPTION**

60 +/- acres located in Marshall County, KY just outside of the town of Benton, KY. If you are looking for a tillable investment, hunting property, place to build, or all the above, this property will offer those chances. This property is a mix of timber and row crop. There is roughly 35 acres of timber and roughly 21 acres of tillable farm ground. Income producing property with the tillable acres being leased out each year by local farmers. There is 32 acres out of the floodplain. There is just a little over 600 feet of road frontage on Dogtown Road as well as 450 feet of road frontage on Glade Road. Gated entry and gravel road lead to the farm fields on the property. Nestled directly across the road from Clarks River National Wildlife Refuge, this property will feed off that wildlife that calls the area home. Would make an excellent hunting property as well with the ability to hunt deer, turkeys, and possibly ducks if you build for them. If you are looking for a small investment farm or if you are looking for a spot to build your next dream home. This property is something to seriously consider.