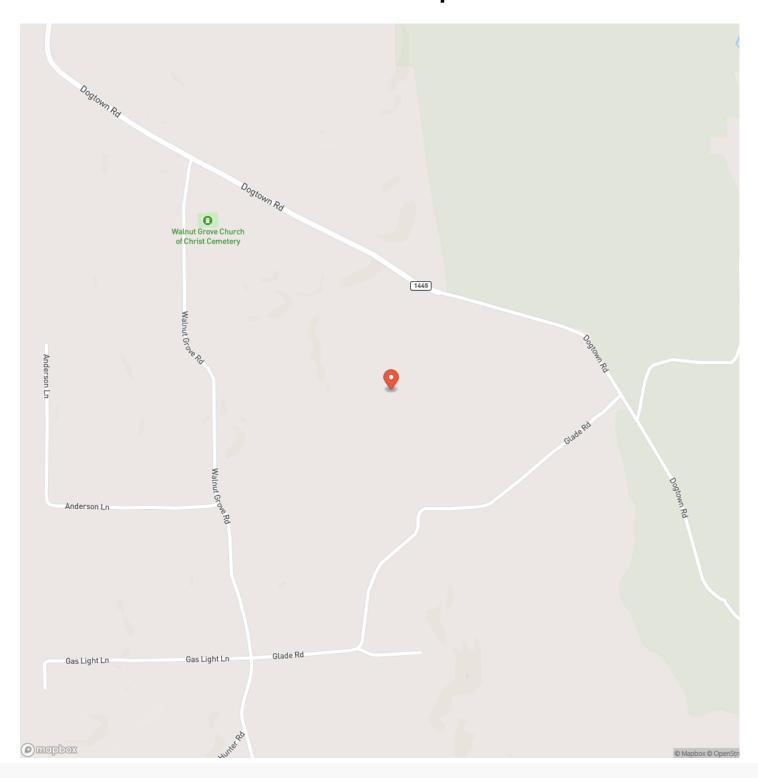

rs. There is 32 acres out of the floodplain. There is just a little over 600 feet of road frontage on Dogtown Road as well as 450 feet of road frontage on Glade Road. Gated entry and gravel road lead to the farm fields on the property. Nestled directly across the road from Clarks River National Wildlife Refuge, this property will feed off that wildlife that calls the area home. Would make an excellent hunting property as well with the ability to hunt deer, turkeys, and possibly ducks if you build for them. If you are looking for a small investment farm or if you are looking for a spot to build your next dream home. This property is something to seriously consider.

- Less than 10 mins from Benton, KY
- -30 mins from Paducah, KY
- -2 hours away from Nashville, TN







## **Locator Map**





## **Locator Map**





# **Satellite Map**





### Marshall County 60 Benton, KY / Marshall County

## LISTING REPRESENTATIVE For more information contact:



### Representative

Kenneth Burgess

### Mobile

(270) 705-3760

### **Email**

kennethburgess1985@gmail.com

#### **Address**

2595 Faxon Road

### City / State / Zip

Murray, KY 42071

| <u>NOTES</u> |  |  |  |
|--------------|--|--|--|
|              |  |  |  |
|              |  |  |  |
|              |  |  |  |
|              |  |  |  |
|              |  |  |  |
|              |  |  |  |
|              |  |  |  |
|              |  |  |  |
|              |  |  |  |
|              |  |  |  |
|              |  |  |  |
|              |  |  |  |
|              |  |  |  |
|              |  |  |  |



| NOTES |   |
|-------|---|
|