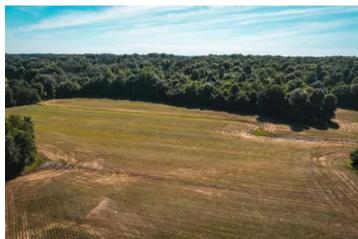

#### **PROPERTY DESCRIPTION**

60 +/- acres located in Marshall County, KY just outside of the town of Benton, KY. If you are looking for a tillable investment, hunting property, place to build, or all the above, this property will offer those chances. This property is a mix of timber and row crop. There is roughly 35 acres of timber and roughly 21 acres of tillable farm ground. Income producing property with the tillable acres being leased out each year by local farmers. There is 32 acres out of the floodplain. There is just a little over 600 feet of road frontage on Dogtown Road as well as 450 feet of road frontage on Glade Road. Gated entry and gravel road lead to the farm fields on the property. Nestled directly across the road from Clarks River National Wildlife Refuge, this property will feed off that wildlife that calls the area home. Would make an excellent hunting property as well with the ability to hunt deer, turkeys, and possibly ducks if you build for them. If you are looking for a small investment farm or if you are looking for a spot to build your next dream home. This property is something to seriously consider.