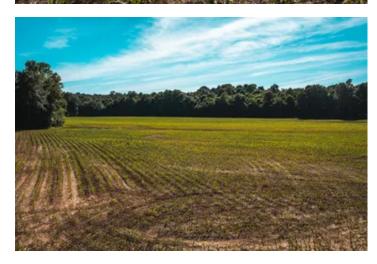

#### **PROPERTY DESCRIPTION**

60 +/- acres located in Marshall County, KY just outside of the town of Benton, KY. If you are looking for a tillable investment, hunting property, place to build, or all the above, this property will offer those chances. This property is a mix of timber and row crop. There is roughly 35 acres of timber and roughly 21 acres of tillable farm ground. Income producing property with the tillable acres being leased out each year by local farmers. There is 32 acres out of the floodplain. There is just a little over 600 feet of road frontage on Dogtown Road as well as 450 feet of road frontage on Glade Road. Gated entry and gravel road lead to the farm fields on the property. Nestled directly across the road from Clarks River National Wildlife Refuge, this property will feed off that wildlife that calls the area home. Would make an excellent hunting property as well with the ability to hunt deer, turkeys, and possibly ducks if you build for them. If you are looking for a small investment farm or if you are looking for a spot to build your next dream home. This property is something to seriously consider.