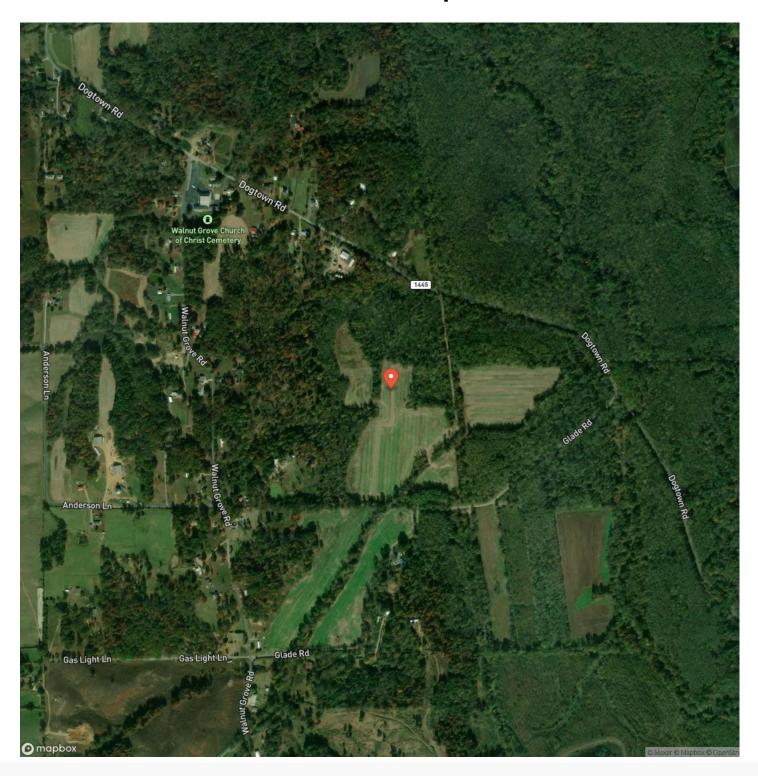

e is just a little over 600 feet of road frontage on Dogtown Road as well as 450 feet of road frontage on Glade Road. Gated entry and gravel road lead to the farm fields on the property. Nestled directly across the road from Clarks River National Wildlife Refuge, this property will feed off that wildlife that calls the area home. Would make an excellent hunting property as well with the ability to hunt deer, turkeys, and possibly ducks if you build for them. If you are looking for a small investment farm or if you are looking for a spot to build your next dream home. This property is something to seriously consider.

- Less than 10 mins from Benton, KY
- -30 mins from Paducah, KY
- -2 hours away from Nashville, TN







## **Locator Map**





## **Locator Map**





# **Satellite Map**





### Marshall County 60 Benton, KY / Marshall County

## LISTING REPRESENTATIVE For more information contact:



### Representative

Kenneth Burgess

### Mobile

(270) 705-3760

### **Email**

kennethburgess1985@gmail.com

#### **Address**

2595 Faxon Road

### City / State / Zip

Murray, KY 42071

| <u>NOTES</u> |  |  |  |
|--------------|--|--|--|
|              |  |  |  |
|              |  |  |  |
|              |  |  |  |
|              |  |  |  |
|              |  |  |  |
|              |  |  |  |
|              |  |  |  |
|              |  |  |  |
|              |  |  |  |
|              |  |  |  |
|              |  |  |  |
|              |  |  |  |
|              |  |  |  |
|              |  |  |  |



| NOTES |   |
|-------|---|
|       | _ |
|       |   |
|       | _ |
|