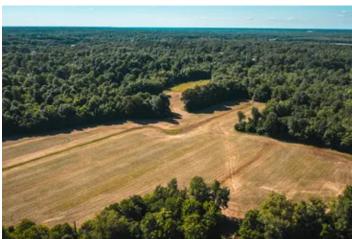

#### **PROPERTY DESCRIPTION**

60 +/- acres located in Marshall County, KY just outside of the town of Benton, KY. If you are looking for a tillable investment, hunting property, place to build, or all the above, this property will offer those chances. This property is a mix of timber and row crop. There is roughly 35 acres of timber and roughly 21 acres of tillable farm ground. Income producing property with the tillable acres being leased out each year by local farmers. There is 32 acres out of the floodplain. There is just a little over 600 feet of road frontage on Dogtown Road as well as 450 feet of road frontage on Glade Road. Gated entry and gravel road lead to the farm fields on the property. Nestled directly across the road from Clarks River National Wildlife Refuge, this property will feed off that wildlife that calls the area home. Would make an excellent hunting property as well with the ability to hunt deer, turkeys, and possibly ducks if you build for them. If you are looking for a small investment farm or if you are looking for a spot to build your next dream home. This property is something to seriously consider.