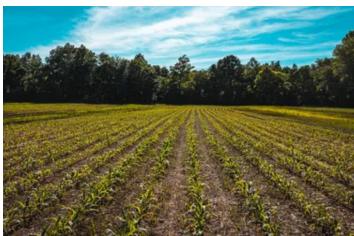

#### **PROPERTY DESCRIPTION**

60 +/- acres located in Marshall County, KY just outside of the town of Benton, KY. If you are looking for a tillable investment, hunting property, place to build, or all the above, this property will offer those chances. This property is a mix of timber and row crop. There is roughly 35 acres of timber and roughly 21 acres of tillable farm ground. Income producing property with the tillable acres being leased out each year by local farmers. There is 32 acres out of the floodplain. There is just a little over 600 feet of road frontage on Dogtown Road as well as 450 feet of road frontage on Glade Road. Gated entry and gravel road lead to the farm fields on the property. Nestled directly across the road from Clarks River National Wildlife Refuge, this property will feed off that wildlife that calls the area home. Would make an excellent hunting property as well with the ability to hunt deer, turkeys, and possibly ducks if you build for them. If you are looking for a small investment farm or if you are looking for a spot to build your next dream home. This property is something to seriously consider.