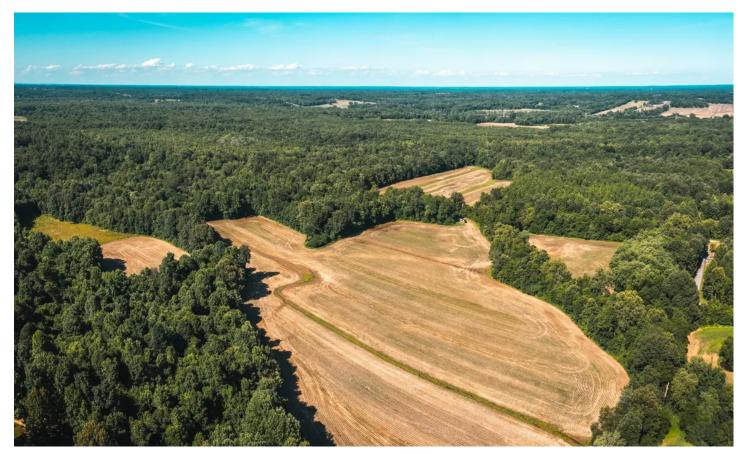

Marshall County 60 Dogtown Road Benton, KY 42025 \$249,000 60± Acres Marshall County

#### **PROPERTY DESCRIPTION**

60 +/- acres located in Marshall County, KY just outside of the town of Benton, KY. If you are looking for a tillable investment, hunting property, place to build, or all the above, this property will offer those chances. This property is a mix of timber and row crop. There is roughly 35 acres of timber and roughly 21 acres of tillable farm ground. Income producing property with the tillable acres being leased out each year by local farmers. There is 32 acres out of the floodplain. There is just a little over 600 feet of road frontage on Dogtown Road as well as 450 feet of road frontage on Glade Road. Gated entry and gravel road lead to the farm fields on the property. Nestled directly across the road from Clarks River National Wildlife Refuge, this property will feed off that wildlife that calls the area home. Would make an excellent hunting property as well with the ability to hunt deer, turkeys, and possibly ducks if you build for them. If you are looking for a small investment farm or if you are looking for a spot to build your next dream home. This property is something to seriously consider.