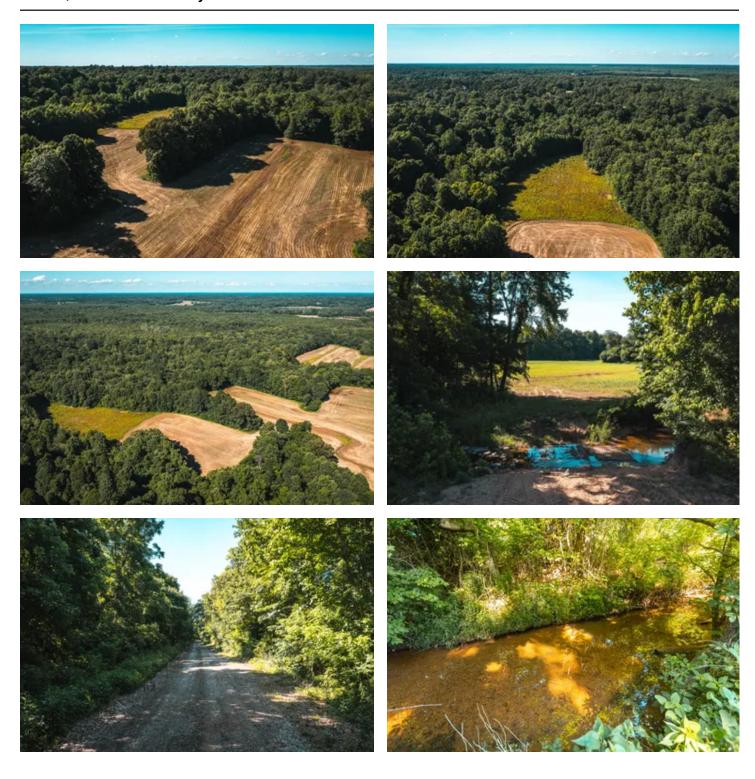

#### **PROPERTY DESCRIPTION**

60 +/- acres located in Marshall County, KY just outside of the town of Benton, KY. If you are looking for a tillable investment, hunting property, place to build, or all the above, this property will offer those chances. This property is a mix of timber and row crop. There is roughly 35 acres of timber and roughly 21 acres of tillable farm ground. Income producing property with the tillable acres being leased out each year by local farmers. There is 32 acres out of the floodplain. There is just a little over 600 feet of road frontage on Dogtown Road as well as 450 feet of road frontage on Glade Road. Gated entry and gravel road lead to the farm fields on the property. Nestled directly across the road from Clarks River National Wildlife Refuge, this property will feed off that wildlife that calls the area home. Would make an excellent hunting property as well with the ability to hunt deer, turkeys, and possibly ducks if you build for them. If you are looking for a small investment farm or if you are looking for a spot to build your next dream home. This property is something to seriously consider.