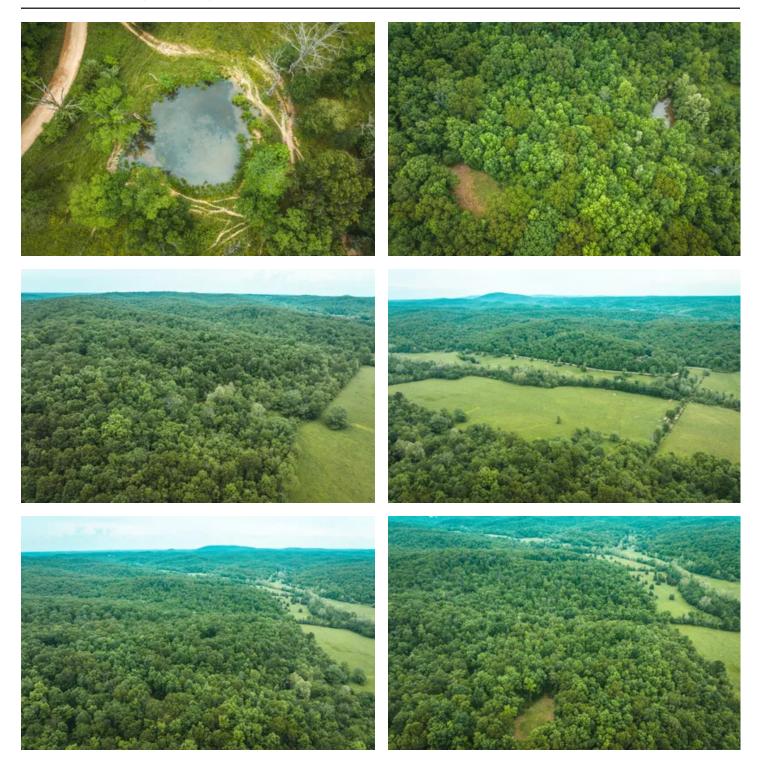

### **PROPERTY DESCRIPTION**

This property, which spans 173 acres, includes the Dry Creek running through it and offers fertile pasture ground and multiple food plots. The area is known for its abundant deer and turkey population, making it attractive for hunting enthusiasts. The property is conveniently located near Piedmont, providing easy access to necessities. Additionally, it's approximately 2.5 hours from St. Louis, making it a suitable weekend getaway or a potential site to build a home. The property is only seconds away from Clearwater Lake and a few minutes from the Black River, which are renowned for their excellent bass fishing opportunities in Missouri. Overall, it seems like a versatile property that could be utilized for livestock or enjoyed for recreational purposes.