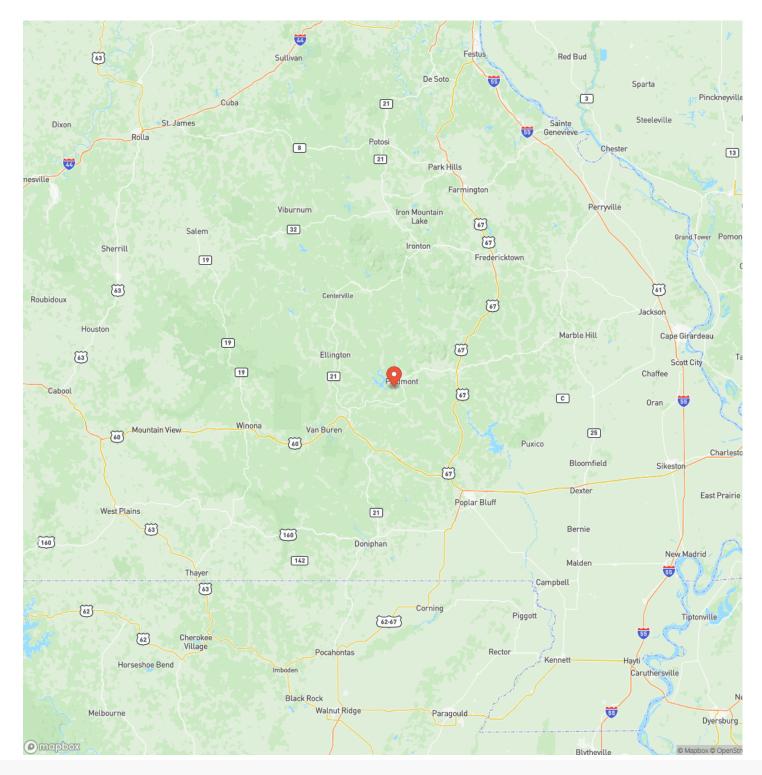

fertile pasture ground and multiple food plots. The area is known for its abundant deer and turkey population, making it attractive for hunting enthusiasts. The property is conveniently located near Piedmont, providing easy access to necessities. Additionally, it's approximately 2.5 hours from St. Louis, making it a suitable weekend getaway or a potential site to build a home. The property is only seconds away from Clearwater Lake and a few minutes from the Black River, which are renowned for their excellent bass fishing opportunities in Missouri. Overall, it seems like a versatile property that could be utilized for livestock or enjoyed for recreational purposes.



## **MORE INFO ONLINE:**



## **MORE INFO ONLINE:**



# **Locator Map**





# **MORE INFO ONLINE:**

# **Locator Map**



# **MORE INFO ONLINE:**

Living the Dream Outdoor Properties

# Satellite Map





## **MORE INFO ONLINE:**

#### LISTING REPRESENTATIVE For more information contact:



**Representative** Hunter Hindman

**Mobile** (636) 373-1509

**Email** hunterh09@yahoo.com

Address 100 Chesterfield Parkway

**City / State / Zip** Chesterfield, MO 63005

## <u>NOTES</u>



## **MORE INFO ONLINE:**

| <u>NOTES</u> |      |      |
|--------------|------|------|
|              |      |      |
|              |      |      |
|              |      |      |
|              |      |      |
|              |      |      |
|              |      |      |
|              |      |      |
|              |      |      |
|              |      |      |
|              |      | <br> |
|              |      |      |
|