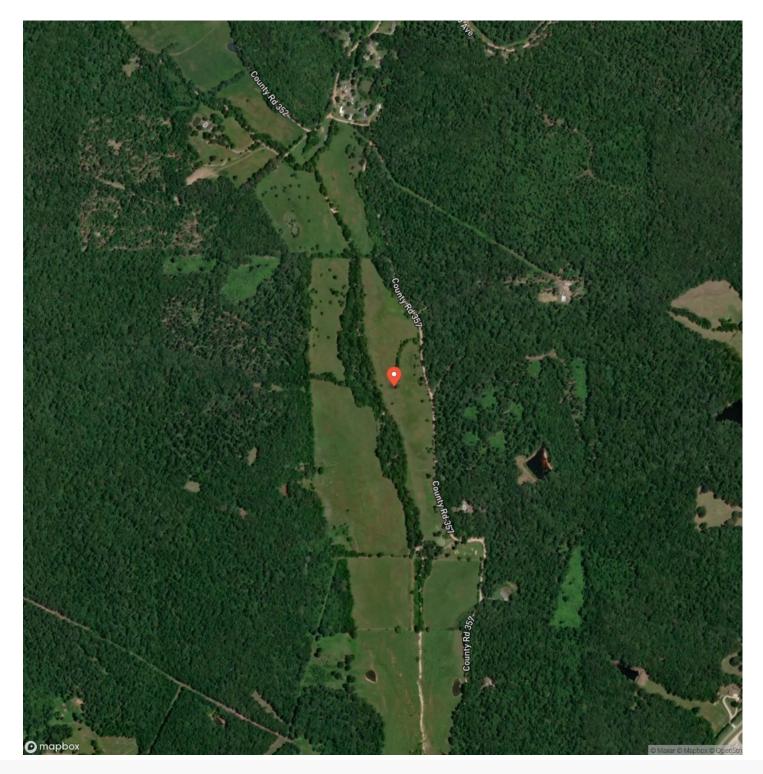

nt deer and turkey population, making it attractive for hunting enthusiasts. The property is conveniently located near Piedmont, providing easy access to necessities. Additionally, it's approximately 2.5 hours from St. Louis, making it a suitable weekend getaway or a potential site to build a home. The property is only seconds away from Clearwater Lake and a few minutes from the Black River, which are renowned for their excellent bass fishing opportunities in Missouri. Overall, it seems like a versatile property that could be utilized for livestock or enjoyed for recreational purposes.



## **MORE INFO ONLINE:**



## **MORE INFO ONLINE:**



# **Locator Map**





# **MORE INFO ONLINE:**

# **Locator Map**



# **MORE INFO ONLINE:**

Living the Dream Outdoor Properties

# Satellite Map





## **MORE INFO ONLINE:**

#### LISTING REPRESENTATIVE For more information contact:



**Representative** Hunter Hindman

**Mobile** (636) 373-1509

**Email** hunterh09@yahoo.com

Address 100 Chesterfield Parkway

**City / State / Zip** Chesterfield, MO 63005

## <u>NOTES</u>



## **MORE INFO ONLINE:**

| <u>NOTES</u> |      |      |
|--------------|------|------|
|              |      |      |
|              |      |      |
|              |      |      |
|              |      |      |
|              |      |      |
|              |      |      |
|              |      |      |
|              |      |      |
|              |      |      |
|              |      | <br> |
|              |      |      |
|              |      |      |
|              |      | <br> |
|              |      |