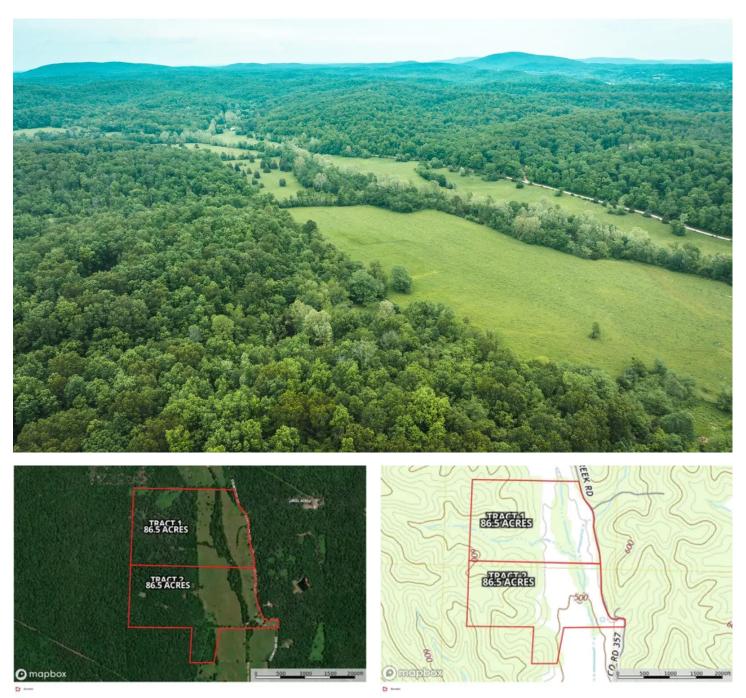

### Dry Creek Farm 173 Piedmont, MO / Wayne County

### **PROPERTY DESCRIPTION**

This property, which spans 173 acres, includes the Dry Creek running through it and offers fertile pasture ground and multiple food plots. The area is known for its abundant deer and turkey population, making it attractive for hunting enthusiasts. The property is conveniently located near Piedmont, providing easy access to necessities. Additionally, it's approximately 2.5 hours from St. Louis, making it a suitable weekend getaway or a potential site to build a home. The property is only seconds away from Clearwater Lake and a few minutes from the Black River, which are renowned for their excellent bass fishing opportunities in Missouri. Overall, it seems like a versatile property that could be utilized for livestock or enjoyed for recreational purposes.

# Satellite Map