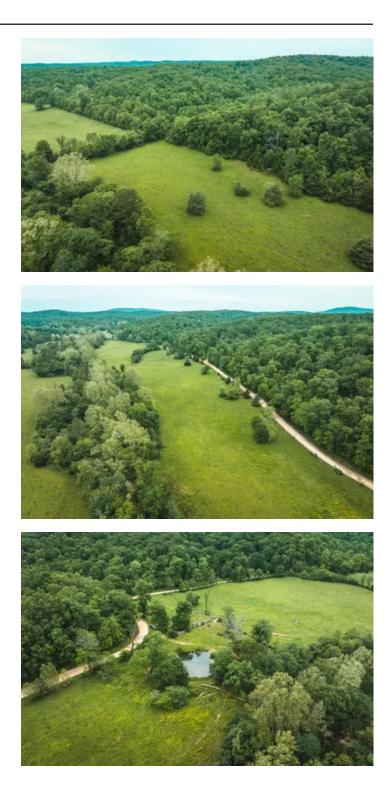

### **PROPERTY DESCRIPTION**

This property, which spans 173 acres, includes the Dry Creek running through it and offers fertile pasture ground and multiple food plots. The area is known for its abundant deer and turkey population, making it attractive for hunting enthusiasts. The property is conveniently located near Piedmont, providing easy access to necessities. Additionally, it's approximately 2.5 hours from St. Louis, making it a suitable weekend getaway or a potential site to build a home. The property is only seconds away from Clearwater Lake and a few minutes from the Black River, which are renowned for their excellent bass fishing opportunities in Missouri. Overall, it seems like a versatile property that could be utilized for livestock or enjoyed for recreational purposes.