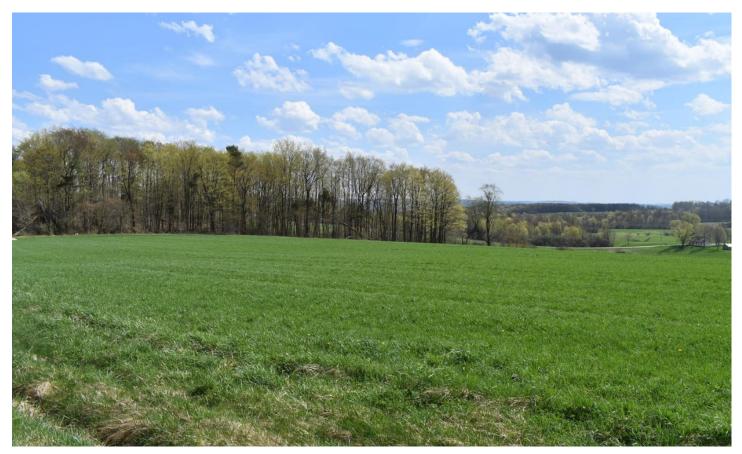

#### **PROPERTY DESCRIPTION**

This is a great opportunity to own a property with a fantastic view to the south and southwest! Build your home or camp and take full advantage of the afternoon sun and magnificent sunsets available to be seen from this location. The majority of the road frontage is currently in use for agricultural crop production, so there are many places one can build here with little effort.

There is about 7.6 acres in cropland at the moment, with the farmer currently producing hay here. These are Volusia and Mardin soils, so rotational crops of corn and hay are routinely grown here.

The balance of the acreage is forested. The woods is a mix of hardwoods and planted pines. The Seller recently had much of the softwo removed to begin to release the quality maple and cherry found here. There are no more trees to be cut at this time and any pine logs remaining near the road are to be removed by the end of May and certainly prior to any closing.