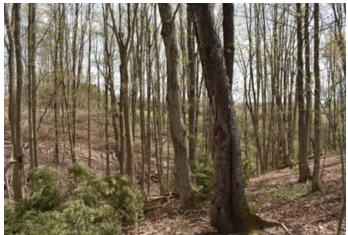

There is about 7.6 acres in cropland at the moment, with the farmer currently producing hay here. These are Volusia and Mardin soils, so rotational crops of corn and hay are routinely grown here.

The balance of the acreage is forested. The woods is a mix of hardwoods and planted pines. The Seller recently had much of the softwo removed to begin to release the quality maple and cherry found here. There are no more trees to be cut at this time and any pine logs remaining near the road are to be removed by the end of May and certainly prior to any closing.