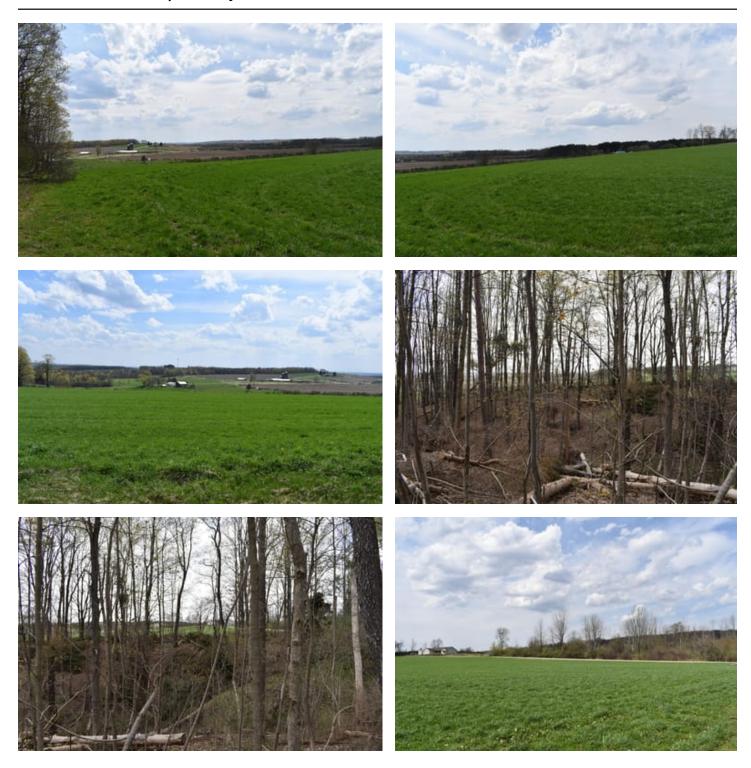

#### **PROPERTY DESCRIPTION**

This is a great opportunity to own a property with a fantastic view to the south and southwest! Build your home or camp and take full advantage of the afternoon sun and magnificent sunsets available to be seen from this location. The majority of the road frontage is currently in use for agricultural crop production, so there are many places one can build here with little effort.

There is about 7.6 acres in cropland at the moment, with the farmer currently producing hay here. These are Volusia and Mardin soils, so rotational crops of corn and hay are routinely grown here.

The balance of the acreage is forested. The woods is a mix of hardwoods and planted pines. The Seller recently had much of the softwo removed to begin to release the quality maple and cherry found here. There are no more trees to be cut at this time and any pine logs remaining near the road are to be removed by the end of May and certainly prior to any closing.

The property is ideally located just minutes from Falconer and Jamestown for access to all the amenities. It is only minutes to Chautauqu Lake, 2.5 miles to the area Snowmobile Trail system and 3.5 miles to thousands of acres of NYS Land for all your hunting and hiking need