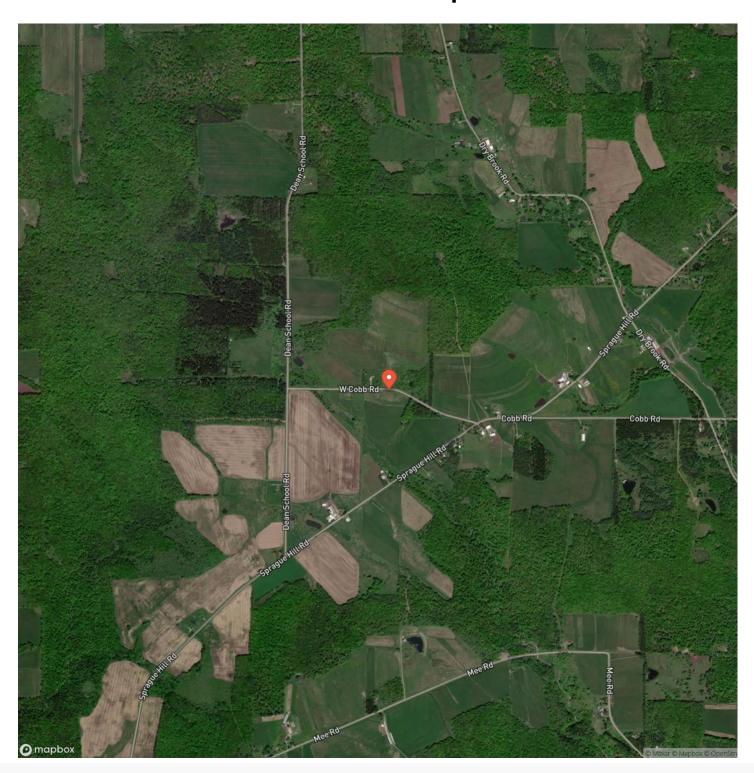

e trees to be cut at this time and any pine logs remaining near the road are to be removed by the end of May and certainly prior to any closing.

The property is ideally located just minutes from Falconer and Jamestown for access to all the amenities. It is only minutes to Chautauqu Lake, 2.5 miles to the area Snowmobile Trail system and 3.5 miles to thousands of acres of NYS Land for all your hunting and hiking need

The property has approximately 1,230 feet of road frontage on West Cobb Road and electric is available along the frontage. This is part clarger parcel and will be surveyed as part of closing.



**MORE INFO ONLINE:** 





MORE INFO ONLINE: TimberlandRealty.net

# **Locator Map**





**MORE INFO ONLINE:** 

# **Locator Map**





**MORE INFO ONLINE:** 

# **Satellite Map**





**MORE INFO ONLINE:** 

# Valley View Falconer, NY / Chautauqua County

# LISTING REPRESENTATIVE For more information contact:



### Representative

Brian Bullard

### Mobile

(716) 499-5608

#### Office

(716) 962-9935

#### Email

bbullard@timberlandrealty.net

### **Address**

1890 East Main Street

## City / State / Zip

Falconer, NY 14733

| <u>NOTES</u> |  |  |
|--------------|--|--|
|              |  |  |
|              |  |  |
|              |  |  |
|              |  |  |
|              |  |  |
|              |  |  |
|              |  |  |
|              |  |  |
|              |  |  |
|              |  |  |
|              |  |  |
|              |  |  |
|              |  |  |



**MORE INFO ONLINE:** 

| <u>NOTES</u> |
|--------------|
|              |
|              |
|