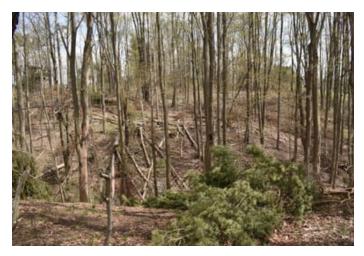

There is about 7.6 acres in cropland at the moment, with the farmer currently producing hay here. These are Volusia and Mardin soils, so rotational crops of corn and hay are routinely grown here.

The balance of the acreage is forested. The woods is a mix of hardwoods and planted pines. The Seller recently had much of the softwo removed to begin to release the quality maple and cherry found here. There are no more trees to be cut at this time and any pine logs remaining near the road are to be removed by the end of May and certainly prior to any closing.