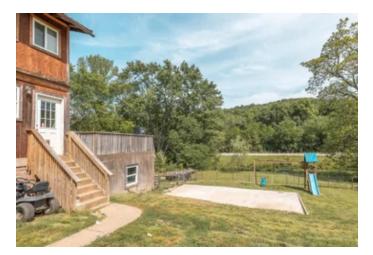

### Arcadia Log Home Arcadia, MO / Iron County

### **PROPERTY DESCRIPTION**

Beautiful log cabin located in Arcadia Valley, offering a serene country living experience near the scenic Black River. This peaceful retreat is just minutes away from town and essential amenities. The lot backs up to a small creek, where artifacts from the Civil War have been discovered, adding to its historical charm. It could serve as a fantastic weekend hangout or be listed as an Airbnb. The cabin was refurbished in <u>2013-2014</u> and boasts custom log finishes. It features a spacious one-car attached garage and a jact tub in the master bath. Safety is ensured with a reliable alarm system equipped with bed shakers, three unified commercial cameras, and other security equipment.