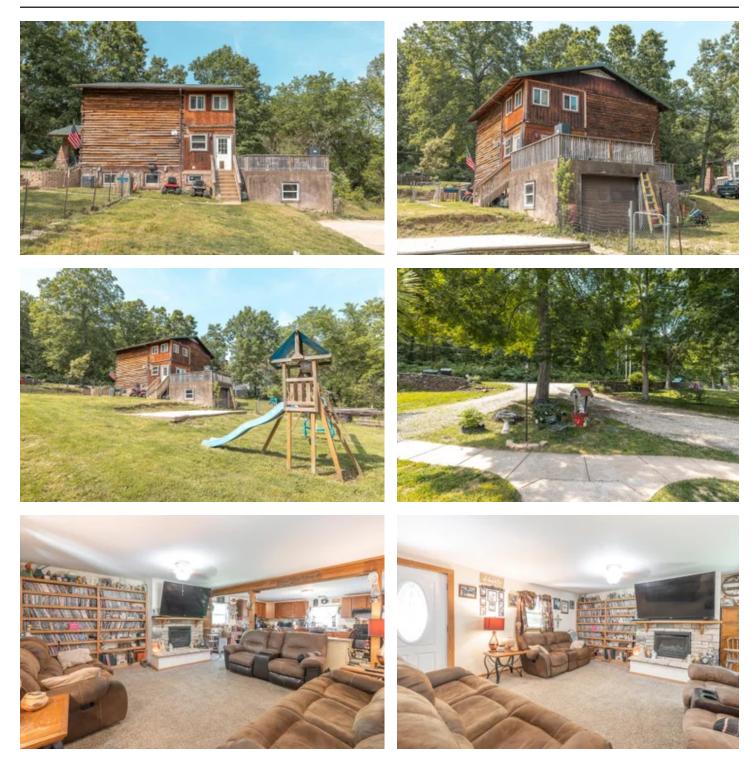

### Arcadia Log Home Arcadia, MO / Iron County

### **PROPERTY DESCRIPTION**

Beautiful log cabin located in Arcadia Valley, offering a serene country living experience near the scenic Black River. This peaceful retreat is just minutes away from town and essential amenities. The lot backs up to a small creek, where artifacts from the Civil War have been discovered, adding to its historical charm. It could serve as a fantastic weekend hangout or be listed as an Airbnb. The cabin was refurbished in <u>2013-2014</u> and boasts custom log finishes. It features a spacious one-car attached garage and a jact tub in the master bath. Safety is ensured with a reliable alarm system equipped with bed shakers, three unified commercial cameras, and other security equipment.