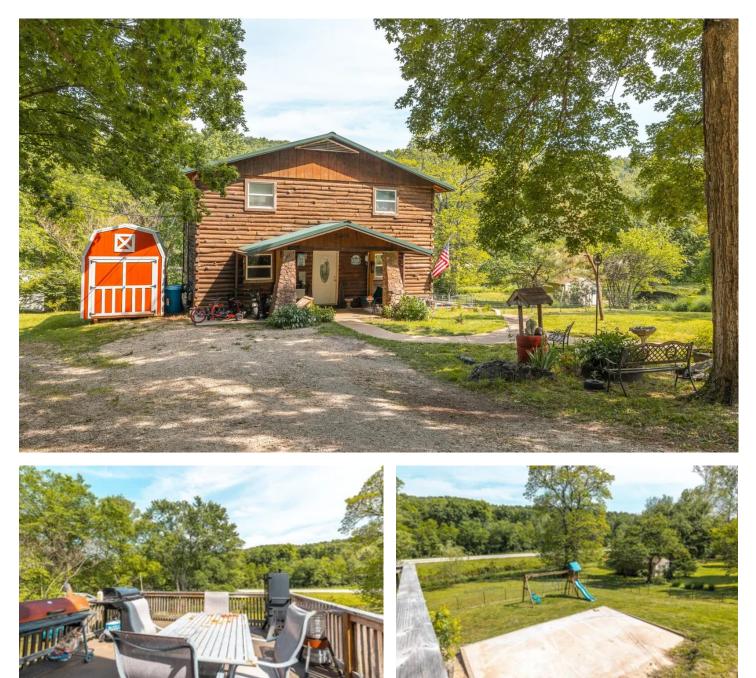

### Arcadia Log Home Arcadia, MO / Iron County

### **PROPERTY DESCRIPTION**

Beautiful log cabin located in Arcadia Valley, offering a serene country living experience near the scenic Black River. This peaceful retreat is just minutes away from town and essential amenities. The lot backs up to a small creek, where artifacts from the Civil War have been discovered, adding to its historical charm. It could serve as a fantastic weekend hangout or be listed as an Airbnb. The cabin was refurbished in <u>2013-2014</u> and boasts custom log finishes. It features a spacious one-car attached garage and a jact tub in the master bath. Safety is ensured with a reliable alarm system equipped with bed shakers, three unified commercial cameras, and other security equipment.