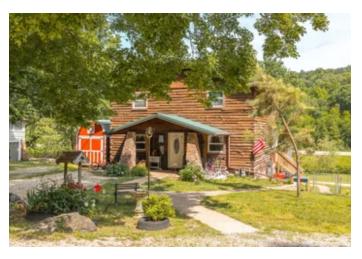

### Arcadia Log Home Arcadia, MO / Iron County

### **PROPERTY DESCRIPTION**

Beautiful log cabin located in Arcadia Valley, offering a serene country living experience near the scenic Black River. This peaceful retreat is just minutes away from town and essential amenities. The lot backs up to a small creek, where artifacts from the Civil War have been discovered, adding to its historical charm. It could serve as a fantastic weekend hangout or be listed as an Airbnb. The cabin was refurbished in <u>2013-2014</u> and boasts custom log finishes. It features a spacious one-car attached garage and a jact tub in the master bath. Safety is ensured with a reliable alarm system equipped with bed shakers, three unified commercial cameras, and other security equipment.