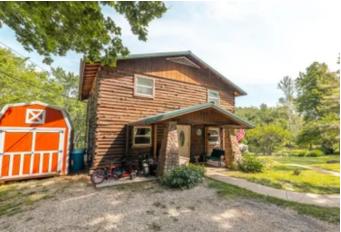

### Arcadia Log Home Arcadia, MO / Iron County

### **PROPERTY DESCRIPTION**

Beautiful log cabin located in Arcadia Valley, offering a serene country living experience near the scenic Black River. This peaceful retreat is just minutes away from town and essential amenities. The lot backs up to a small creek, where artifacts from the Civil War have been discovered, adding to its historical charm. It could serve as a fantastic weekend hangout or be listed as an Airbnb. The cabin was refurbished in <u>2013-2014</u> and boasts custom log finishes. It features a spacious one-car attached garage and a jact tub in the master bath. Safety is ensured with a reliable alarm system equipped with bed shakers, three unified commercial cameras, and other security equipment.