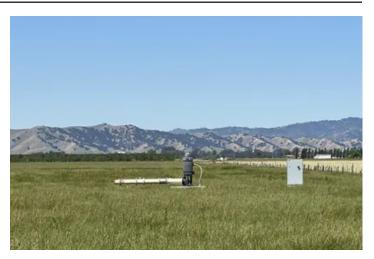

### **PROPERTY DESCRIPTION**

Nice 125-acre agricultural parcel. Certified CCOF Organic. New Ag Well. Williamson Act Contract. Class 2 & 3 soil. Perimeter Fenced. County Rd Frontage. Conservation Easement. No Trees or Vines

| Property Highlights:           |  |  |
|--------------------------------|--|--|
|                                |  |  |
| • Total 125 acres bare land    |  |  |
| Perimeter fenced               |  |  |
| New Ag well w/ electric pump   |  |  |
| Certified Organic CCOF         |  |  |
| Currently in volunteer pasture |  |  |
| Williamson Act contract        |  |  |
| Conservation Easement          |  |  |
| • No trees or vines            |  |  |
| County Rd. Frontage            |  |  |
|                                |  |  |