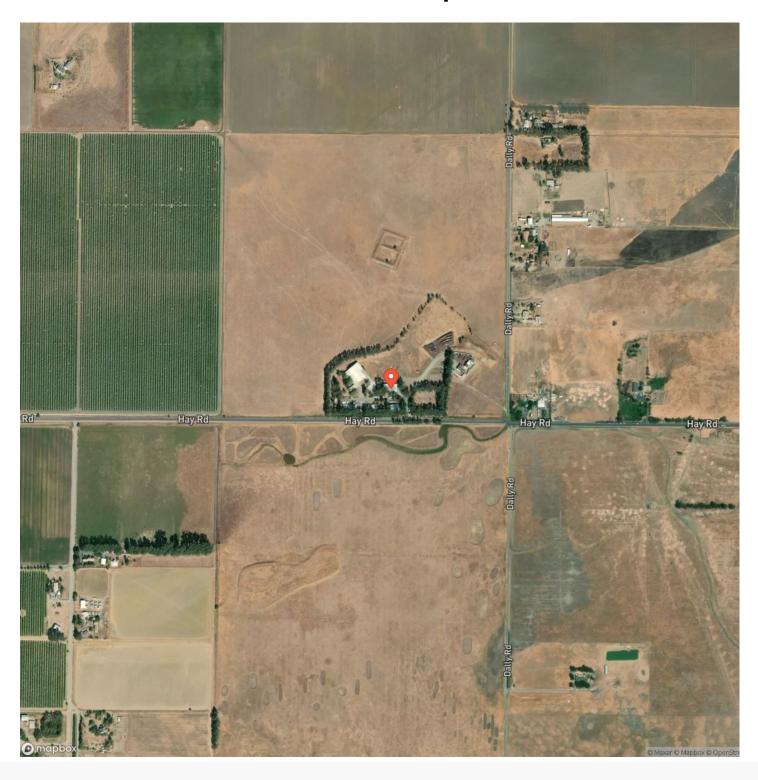

# **Satellite Map**

### **PROPERTY DESCRIPTION**

Nice 125-acre agricultural parcel. Certified CCOF Organic. New Ag Well. Williamson Act Contract. Class 2 & 3 soil. Perimeter Fenced. County Rd Frontage. Conservation Easement. No Trees or Vines

| Property Highlights:           |  |  |
|--------------------------------|--|--|
|                                |  |  |
| • Total 125 acres bare land    |  |  |
| Perimeter fenced               |  |  |
| New Ag well w/ electric pump   |  |  |
| Certified Organic CCOF         |  |  |
| Currently in volunteer pasture |  |  |
| Williamson Act contract        |  |  |
| Conservation Easement          |  |  |
| • No trees or vines            |  |  |
| County Rd. Frontage            |  |  |
|                                |  |  |