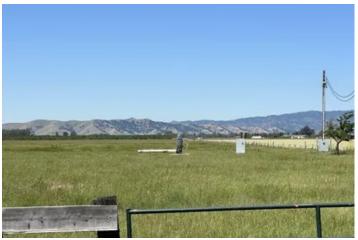

### **PROPERTY DESCRIPTION**

Nice 125-acre agricultural parcel. Certified CCOF Organic. New Ag Well. Williamson Act Contract. Class 2 & 3 soil. Perimeter Fenced. County Rd Frontage. Conservation Easement. No Trees or Vines

| Property Highlights:           |  |  |
|--------------------------------|--|--|
|                                |  |  |
| • Total 125 acres bare land    |  |  |
| Perimeter fenced               |  |  |
| New Ag well w/ electric pump   |  |  |
| Certified Organic CCOF         |  |  |
| Currently in volunteer pasture |  |  |
| Williamson Act contract        |  |  |
| Conservation Easement          |  |  |
| • No trees or vines            |  |  |
| County Rd. Frontage            |  |  |
|                                |  |  |