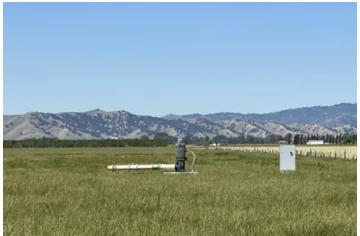

### **PROPERTY DESCRIPTION**

Nice 125-acre agricultural parcel. Certified CCOF Organic. New Ag Well. Williamson Act Contract. Class 2 & 3 soil. Perimeter Fenced. County Rd Frontage. Conservation Easement. No Trees or Vines

| Property Highlights:           |  |  |
|--------------------------------|--|--|
|                                |  |  |
| • Total 125 acres bare land    |  |  |
| Perimeter fenced               |  |  |
| New Ag well w/ electric pump   |  |  |
| Certified Organic CCOF         |  |  |
| Currently in volunteer pasture |  |  |
| Williamson Act contract        |  |  |
| Conservation Easement          |  |  |
| • No trees or vines            |  |  |
| County Rd. Frontage            |  |  |
|                                |  |  |