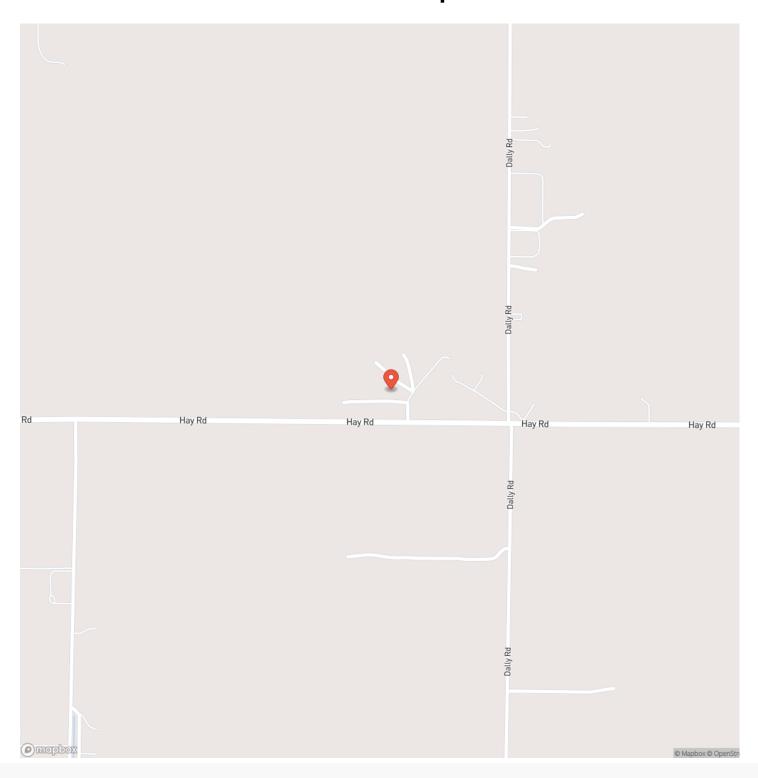

### **PROPERTY DESCRIPTION**

Nice 125-acre agricultural parcel. Certified CCOF Organic. New Ag Well. Williamson Act Contract. Class 2 & 3 soil. Perimeter Fenced. County Rd Frontage. Conservation Easement. No Trees or Vines

| Property Highlights:           |  |  |
|--------------------------------|--|--|
|                                |  |  |
| • Total 125 acres bare land    |  |  |
| Perimeter fenced               |  |  |
| New Ag well w/ electric pump   |  |  |
| Certified Organic CCOF         |  |  |
| Currently in volunteer pasture |  |  |
| Williamson Act contract        |  |  |
| Conservation Easement          |  |  |
| • No trees or vines            |  |  |
| County Rd. Frontage            |  |  |
|                                |  |  |













## **Locator Map**





### **MORE INFO ONLINE:**

## **Locator Map**





### **MORE INFO ONLINE:**

# **Satellite Map**





# LISTING REPRESENTATIVE For more information contact:



Representative

Glenn Demuth

Mobile

(707) 372-8103

**Email** 

glenn@caoutdoorproperties.com

**Address** 

4343 Peaceful Glen Road

City / State / Zip Vacaville, CA 95688

| <u>NOTES</u> |  |  |
|--------------|--|--|
|              |  |  |
|              |  |  |
|              |  |  |
|              |  |  |
|              |  |  |
|              |  |  |
|              |  |  |
|              |  |  |
|              |  |  |
|              |  |  |
|              |  |  |
|              |  |  |
|              |  |  |
|              |  |  |



| <u>NOTES</u> |  |
|--------------|--|
|              |  |
|              |  |
|