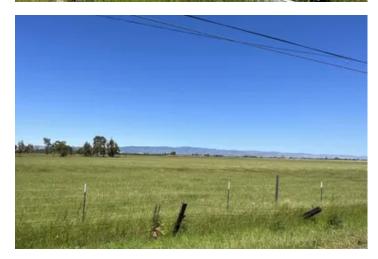

### **PROPERTY DESCRIPTION**

Nice 125-acre agricultural parcel. Certified CCOF Organic. New Ag Well. Williamson Act Contract. Class 2 & 3 soil. Perimeter Fenced. County Rd Frontage. Conservation Easement. No Trees or Vines

| Property Highlights:           |  |  |
|--------------------------------|--|--|
|                                |  |  |
| • Total 125 acres bare land    |  |  |
| Perimeter fenced               |  |  |
| New Ag well w/ electric pump   |  |  |
| Certified Organic CCOF         |  |  |
| Currently in volunteer pasture |  |  |
| Williamson Act contract        |  |  |
| Conservation Easement          |  |  |
| • No trees or vines            |  |  |
| County Rd. Frontage            |  |  |
|                                |  |  |