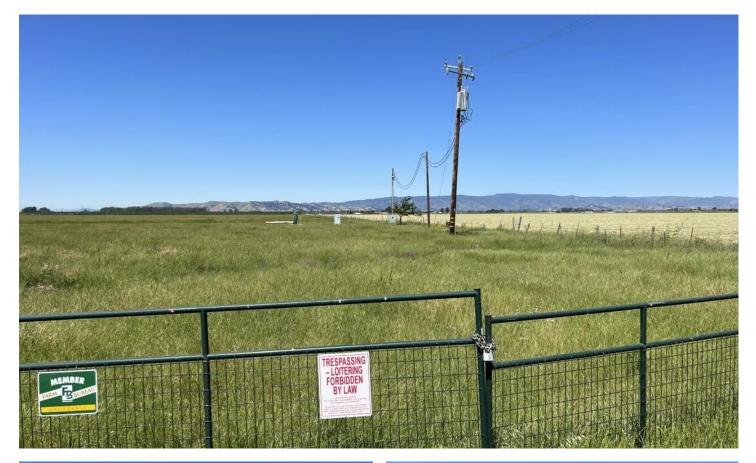

### **PROPERTY DESCRIPTION**

Nice 125-acre agricultural parcel. Certified CCOF Organic. New Ag Well. Williamson Act Contract. Class 2 & 3 soil. Perimeter Fenced. County Rd Frontage. Conservation Easement. No Trees or Vines

| Property Highlights:           |  |  |
|--------------------------------|--|--|
|                                |  |  |
| • Total 125 acres bare land    |  |  |
| Perimeter fenced               |  |  |
| New Ag well w/ electric pump   |  |  |
| Certified Organic CCOF         |  |  |
| Currently in volunteer pasture |  |  |
| Williamson Act contract        |  |  |
| Conservation Easement          |  |  |
| • No trees or vines            |  |  |
| County Rd. Frontage            |  |  |
|                                |  |  |