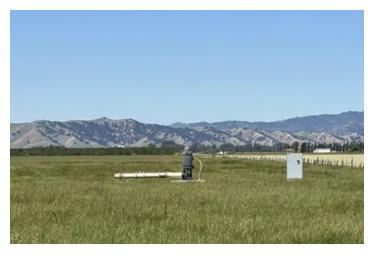

### **PROPERTY DESCRIPTION**

Nice 125-acre agricultural parcel. Certified CCOF Organic. New Ag Well. Williamson Act Contract. Class 2 & 3 soil. Perimeter Fenced. County Rd Frontage. Conservation Easement. No Trees or Vines

| Property Highlights:           |  |  |
|--------------------------------|--|--|
|                                |  |  |
| • Total 125 acres bare land    |  |  |
| Perimeter fenced               |  |  |
| New Ag well w/ electric pump   |  |  |
| Certified Organic CCOF         |  |  |
| Currently in volunteer pasture |  |  |
| Williamson Act contract        |  |  |
| Conservation Easement          |  |  |
| • No trees or vines            |  |  |
| County Rd. Frontage            |  |  |
|                                |  |  |