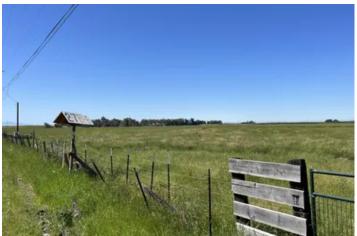

### **PROPERTY DESCRIPTION**

Nice 125-acre agricultural parcel. Certified CCOF Organic. New Ag Well. Williamson Act Contract. Class 2 & 3 soil. Perimeter Fenced. County Rd Frontage. Conservation Easement. No Trees or Vines

| Property Highlights:           |  |  |
|--------------------------------|--|--|
|                                |  |  |
| • Total 125 acres bare land    |  |  |
| Perimeter fenced               |  |  |
| New Ag well w/ electric pump   |  |  |
| Certified Organic CCOF         |  |  |
| Currently in volunteer pasture |  |  |
| Williamson Act contract        |  |  |
| Conservation Easement          |  |  |
| • No trees or vines            |  |  |
| County Rd. Frontage            |  |  |
|                                |  |  |