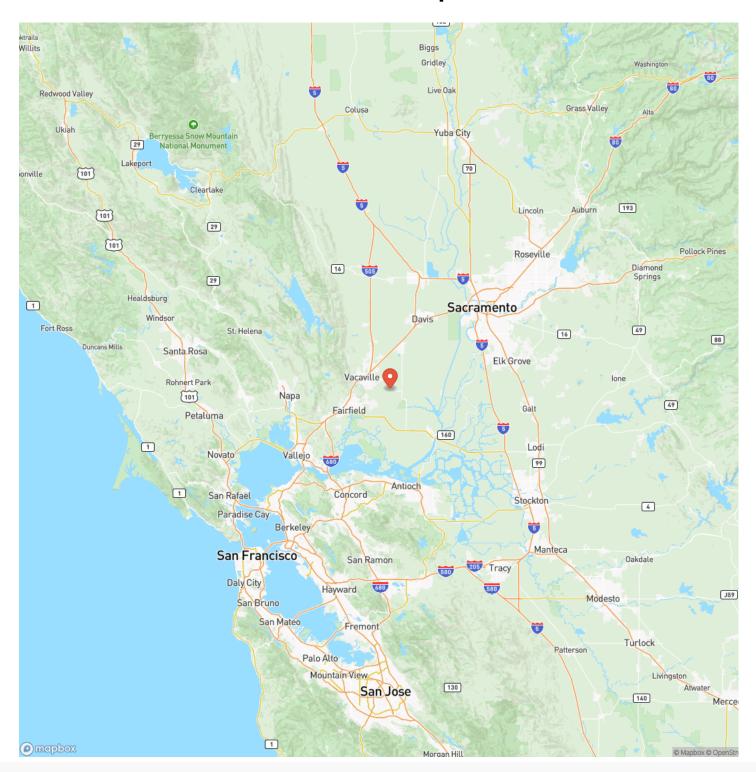

## **Locator Map**

### **SUMMARY**

**Address** 

5887 Hay Rd

City, State Zip

Vacaville, CA 95687

County

Solano County

Type

Farms

Latitude / Longitude

38.316119 / -121.873294

Acreage

125

Price

\$950,000

**Property Website** 