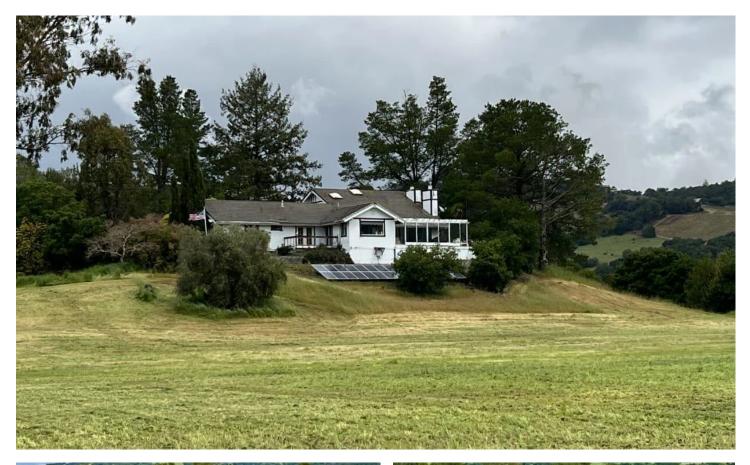

Frog Pond Farm 6590 Warehill Rd Santa Rosa, CA 95404

\$1,599,000 8.700± Acres Sonoma County

### **PROPERTY DESCRIPTION**

Incredible Bennett Valley 8.7-acre country estate offers a house and granny unit located in one of the most beautiful unique breath-taking appellations in Sonoma County. This country estate is located near the end a peaceful paved road directly off of Sonoma Mountain Road. Surrounding properties include vineyards, homes, ranches, equestrian facilities, and nature preserves.

#### Property Highlights:

- 8.7 acres +/-
- Main House
- Granny Unit
- Solar
- Well