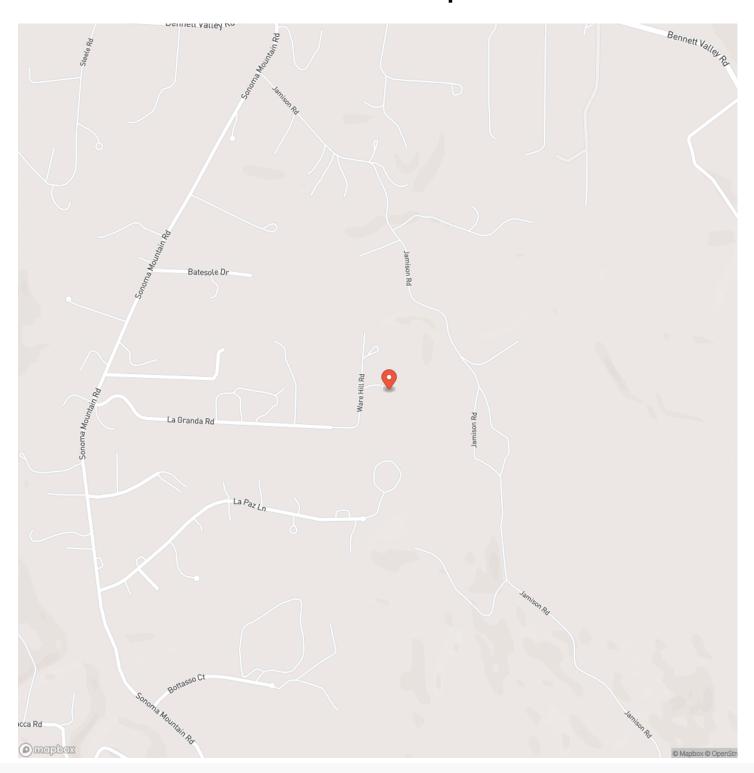

PTION**

Incredible Bennett Valley 8.7-acre country estate offers a house and granny unit located in one of the most beautiful unique breath-taking appellations in Sonoma County. This country estate is located near the end a peaceful paved road directly off of Sonoma Mountain Road. Surrounding properties include vineyards, homes, ranches, equestrian facilities, and nature preserves.

Approximately 10 minutes to Sonoma Mountain regional park, 15 minutes to gourmet dining in Glen Ellen, 15 minutes to Sonoma State University, and close to many r local attractions. Less than 2 hours from San Francisco International Airport and less than 40 minutes to Sonoma County Airport.

#### Property Highlights:

- 8.7 acres +/-
- Main House
- Granny Unit
- Solar
- Well

















# **Locator Map**





## **MORE INFO ONLINE:**

# **Locator Map**





## **MORE INFO ONLINE:**

# **Satellite Map**





# LISTING REPRESENTATIVE For more information contact:



NOTEC

Representative

Andrew Ryan

Mobile

(707) 799-1289

Email

andrewryan@ryanranches.com

**Address** 

707 Merchant Street

City / State / Zip

Vacaville, CA 95688

| NOTES |  |  |
|-------|--|--|
|       |  |  |
|       |  |  |
|       |  |  |
|       |  |  |
|       |  |  |
|       |  |  |
|       |  |  |
|       |  |  |
|       |  |  |
|       |  |  |
|       |  |  |
|       |  |  |
|       |  |  |
|       |  |  |
|       |  |  |
|       |  |  |
|       |  |  |
|       |  |  |
|       |  |  |
|       |  |  |
|       |  |  |
|       |  |  |
|       |  |  |
|       |  |  |
|       |  |  |
|       |  |  |
|       |  |  |
|