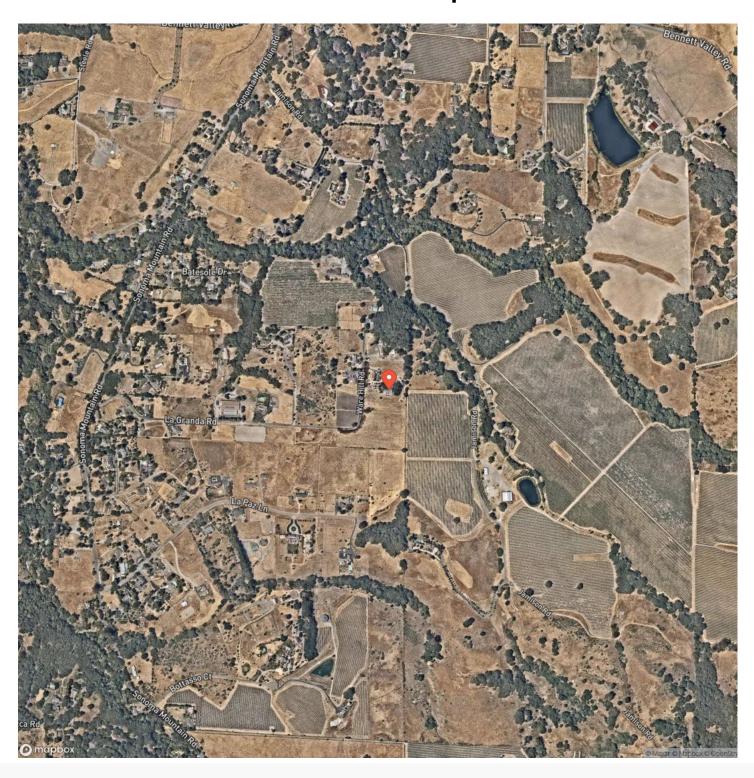

one of the most beautiful unique breath-taking appellations in Sonoma County. This country estate is located near the end a peaceful paved road directly off of Sonoma Mountain Road. Surrounding properties include vineyards, homes, ranches, equestrian facilities, and nature preserves.

Approximately 10 minutes to Sonoma Mountain regional park, 15 minutes to gourmet dining in Glen Ellen, 15 minutes to Sonoma State University, and close to many r local attractions. Less than 2 hours from San Francisco International Airport and less than 40 minutes to Sonoma County Airport.

#### Property Highlights:

- 8.7 acres +/-
- Main House
- Granny Unit
- Solar
- Well

















# **Locator Map**





## **MORE INFO ONLINE:**

# **Locator Map**





## **MORE INFO ONLINE:**

# **Satellite Map**





# LISTING REPRESENTATIVE For more information contact:



NOTEC

Representative

Andrew Ryan

Mobile

(707) 799-1289

Email

andrewryan@ryanranches.com

**Address** 

707 Merchant Street

City / State / Zip

Vacaville, CA 95688

| NOTES |  |  |
|-------|--|--|
|       |  |  |
|       |  |  |
|       |  |  |
|       |  |  |
|       |  |  |
|       |  |  |
|       |  |  |
|       |  |  |
|       |  |  |
|       |  |  |
|       |  |  |
|       |  |  |
|       |  |  |
|       |  |  |
|       |  |  |
|       |  |  |
|       |  |  |
|       |  |  |
|       |  |  |
|       |  |  |
|       |  |  |
|       |  |  |
|       |  |  |
|       |  |  |
|       |  |  |
|       |  |  |
|       |  |  |
|       |  |  |



| <u>NOTES</u> |  |
|--------------|--|
|              |  |
|              |  |
|