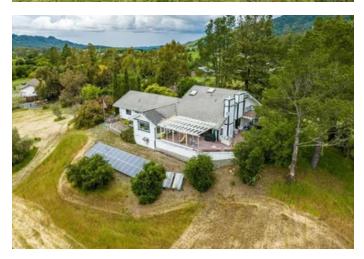

### **PROPERTY DESCRIPTION**

Incredible Bennett Valley 8.7-acre country estate offers a house and granny unit located in one of the most beautiful unique breath-taking appellations in Sonoma County. This country estate is located near the end a peaceful paved road directly off of Sonoma Mountain Road. Surrounding properties include vineyards, homes, ranches, equestrian facilities, and nature preserves.

#### Property Highlights:

- 8.7 acres +/-
- Main House
- Granny Unit
- Solar
- Well