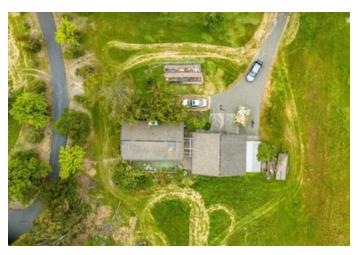

Frog Pond Farm 6590 Warehill Rd Santa Rosa, CA 95404

\$1,599,000 8.700± Acres Sonoma County









### **SUMMARY**

**Address** 

6590 Warehill Rd

City, State Zip

Santa Rosa, CA 95404

County

Sonoma County

Type

Single Family

Latitude / Longitude

38.388309 / -122.620658

**Dwelling Square Feet** 

3396

**Bedrooms / Bathrooms** 

5/3.5

**Acreage** 

8.700

**Price** 

\$1,599,000

**Property Website** 

https://www.landleader.com/property/frog-pond-farm-sonoma-california/40548









### **PROPERTY DESCRIPTION**

Incredible Bennett Valley 8.7-acre country estate offers a house and granny unit located in one of the most beautiful unique breath-taking appellations in Sonoma County. This country estate is located near the end a peaceful paved road directly off of Sonoma Mountain Road. Surrounding properties include vineyards, homes, ranches, equestrian facilities, and nature preserves.

Approximately 10 minutes to Sonoma Mountain regional park, 15 minutes to gourmet dining in Glen Ellen, 15 minutes to Sonoma State University, and close to many r local attractions. Less than 2 hours from San Francisco International Airport and less than 40 minutes to Sonoma County Airport.

#### Property Highlights:

- 8.7 acres +/-
- Main House
- Granny Unit
- Solar
- Well