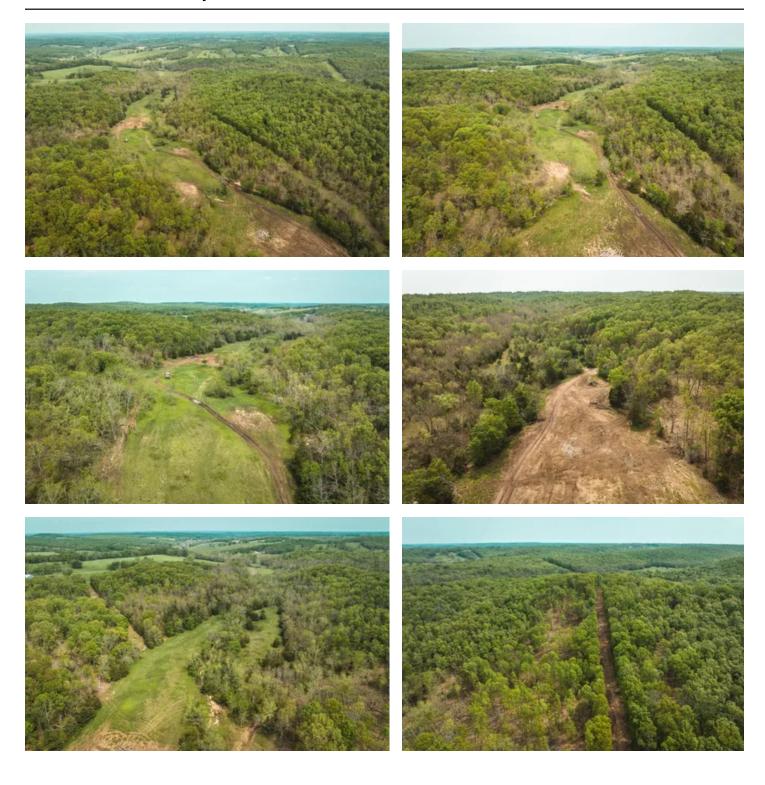

#### **PROPERTY DESCRIPTION**

212 m/l acres in Elk Creek, Missouri located off State Highway H providing highway frontage. This property has timbered valleys with excellent ridge tops for tree stand locations and an unbelievable population of whitetail and turkey. There is open pasture in the bottom ground with mature walnut trees lining the field edges and banking the wet weather creek. On site is a 36x50 shop building with 16 foot sidewalls, double lean-tos, a concrete floor, and a newer well and electric on site with RV hookups for electric.