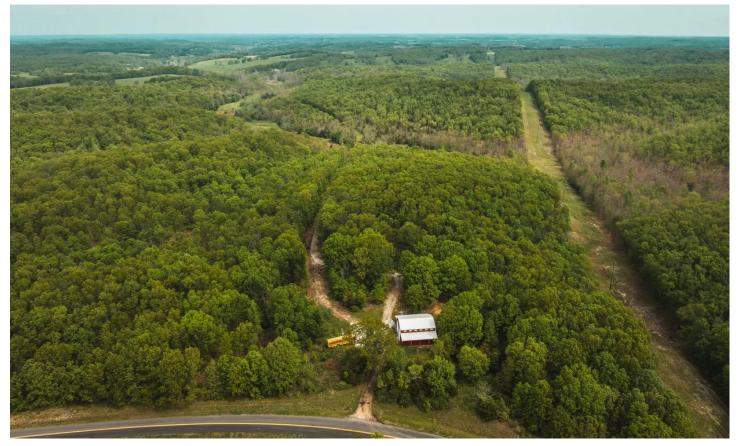

#### **PROPERTY DESCRIPTION**

212 m/l acres in Elk Creek, Missouri located off State Highway H providing highway frontage. This property has timbered valleys with excellent ridge tops for tree stand locations and an unbelievable population of whitetail and turkey. There is open pasture in the bottom ground with mature walnut trees lining the field edges and banking the wet weather creek. On site is a 36x50 shop building with 16 foot sidewalls, double lean-tos, a concrete floor, and a newer well and electric on site with RV hookups for electric.