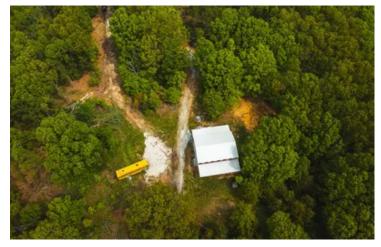

#### **PROPERTY DESCRIPTION**

212 m/l acres in Elk Creek, Missouri located off State Highway H providing highway frontage. This property has timbered valleys with excellent ridge tops for tree stand locations and an unbelievable population of whitetail and turkey. There is open pasture in the bottom ground with mature walnut trees lining the field edges and banking the wet weather creek. On site is a 36x50 shop building with 16 foot sidewalls, double lean-tos, a concrete floor, and a newer well and electric on site with RV hookups for electric.