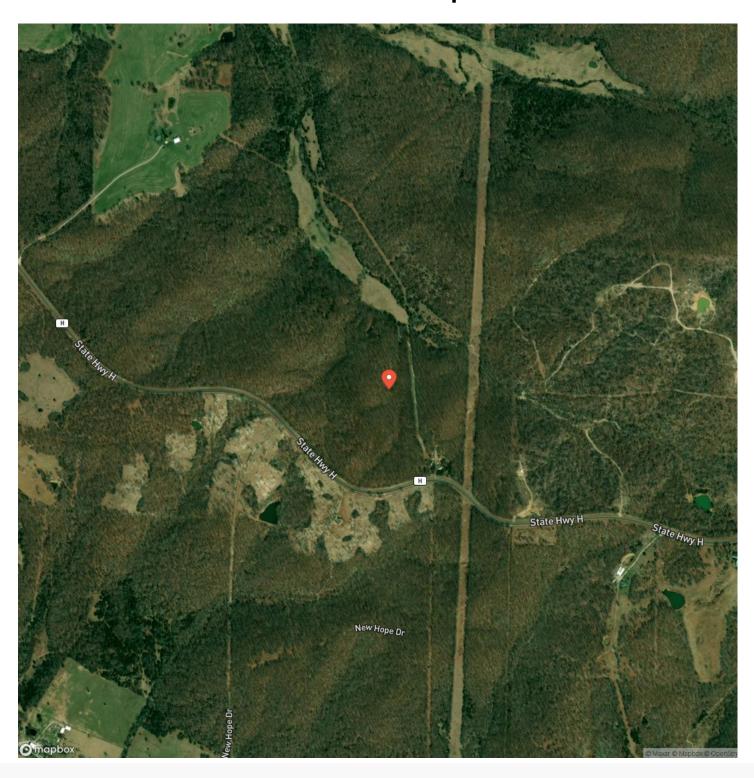

550,375

#### **Property Website**

https://livingthedreamland.com/property/elk-creek-acres-texas-missouri/40554/









### Elk Creek Acres Elk Creek, MO / Texas County

#### **PROPERTY DESCRIPTION**

212 m/l acres in Elk Creek, Missouri located off State Highway H providing highway frontage. This property has timbered valleys with excellent ridge tops for tree stand locations and an unbelievable population of whitetail and turkey. There is open pasture in the bottom ground with mature walnut trees lining the field edges and banking the wet weather creek. On site is a 36x50 shop building with 16 foot sidewalls, double lean-tos, a concrete floor, and a newer well and electric on site with RV hookups for electric.







# **Locator Map**





## **Locator Map**





# **Satellite Map**





### Elk Creek Acres Elk Creek, MO / Texas County

# LISTING REPRESENTATIVE For more information contact:



### Representative

Jeff Browning

#### Mobile

(417) 260-5176

#### Office

(855) 289-3478

#### Email

jwbrowning92@gmail.com

#### Address

26435 Sandbar Lane

### City / State / Zip

Laquey, MO 65534

| <u>NOTES</u> |  |   |
|--------------|--|---|
|              |  |   |
|              |  |   |
|              |  |   |
|              |  |   |
|              |  | - |
|              |  |   |
|              |  |   |
|              |  |   |
|              |  |   |
|              |  |   |
|              |  |   |
|              |  |   |
|              |  | _ |
|              |  |   |
|              |  |   |



| NOTES |   |
|-------|---|
|       | _ |
|       |   |
|       | _ |
|