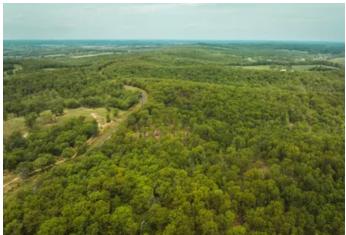

#### **PROPERTY DESCRIPTION**

212 m/l acres in Elk Creek, Missouri located off State Highway H providing highway frontage. This property has timbered valleys with excellent ridge tops for tree stand locations and an unbelievable population of whitetail and turkey. There is open pasture in the bottom ground with mature walnut trees lining the field edges and banking the wet weather creek. On site is a 36x50 shop building with 16 foot sidewalls, double lean-tos, a concrete floor, and a newer well and electric on site with RV hookups for electric.