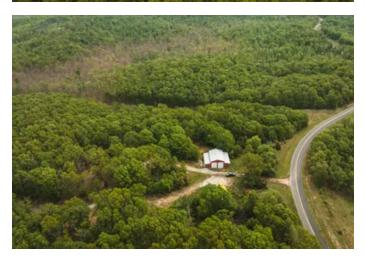

#### **PROPERTY DESCRIPTION**

212 m/l acres in Elk Creek, Missouri located off State Highway H providing highway frontage. This property has timbered valleys with excellent ridge tops for tree stand locations and an unbelievable population of whitetail and turkey. There is open pasture in the bottom ground with mature walnut trees lining the field edges and banking the wet weather creek. On site is a 36x50 shop building with 16 foot sidewalls, double lean-tos, a concrete floor, and a newer well and electric on site with RV hookups for electric.