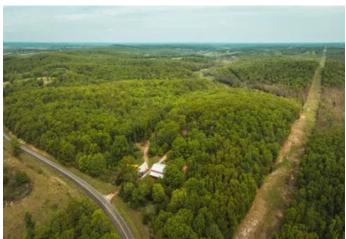

#### **PROPERTY DESCRIPTION**

212 m/l acres in Elk Creek, Missouri located off State Highway H providing highway frontage. This property has timbered valleys with excellent ridge tops for tree stand locations and an unbelievable population of whitetail and turkey. There is open pasture in the bottom ground with mature walnut trees lining the field edges and banking the wet weather creek. On site is a 36x50 shop building with 16 foot sidewalls, double lean-tos, a concrete floor, and a newer well and electric on site with RV hookups for electric.