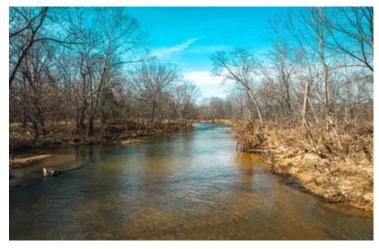

#### **PROPERTY DESCRIPTION**

21 m/l acres of prime recreational paradise on the Roubidoux. This mostly open pastured property has plenty of road frontage with a private entrance. Bring your camper with electric utilities on site and ready for a meter to be set. Enjoy the cool year round Spring fed Roubidoux all summer long with nearly 800 ft of water frontage. Enjoy chasing goggle eye,bass,and other native fish in some of the deep holes along the creek. Tracts this size with this kind of access to water don't come along very often. Owner is a licensed agent.