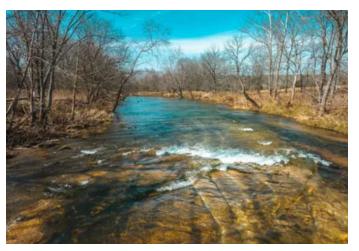

#### **PROPERTY DESCRIPTION**

21 m/l acres of prime recreational paradise on the Roubidoux. This mostly open pastured property has plenty of road frontage with a private entrance. Bring your camper with electric utilities on site and ready for a meter to be set. Enjoy the cool year round Spring fed Roubidoux all summer long with nearly 800 ft of water frontage. Enjoy chasing goggle eye,bass,and other native fish in some of the deep holes along the creek. Tracts this size with this kind of access to water don't come along very often. Owner is a licensed agent.