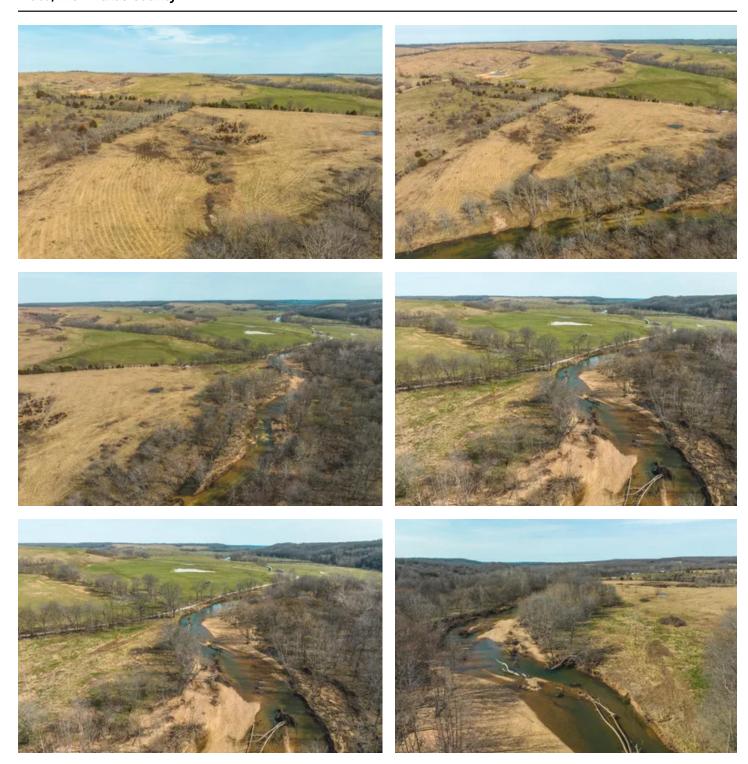

#### **PROPERTY DESCRIPTION**

21 m/l acres of prime recreational paradise on the Roubidoux. This mostly open pastured property has plenty of road frontage with a private entrance. Bring your camper with electric utilities on site and ready for a meter to be set. Enjoy the cool year round Spring fed Roubidoux all summer long with nearly 800 ft of water frontage. Enjoy chasing goggle eye,bass,and other native fish in some of the deep holes along the creek. Tracts this size with this kind of access to water don't come along very often. Owner is a licensed agent.

# **Satellite Map**