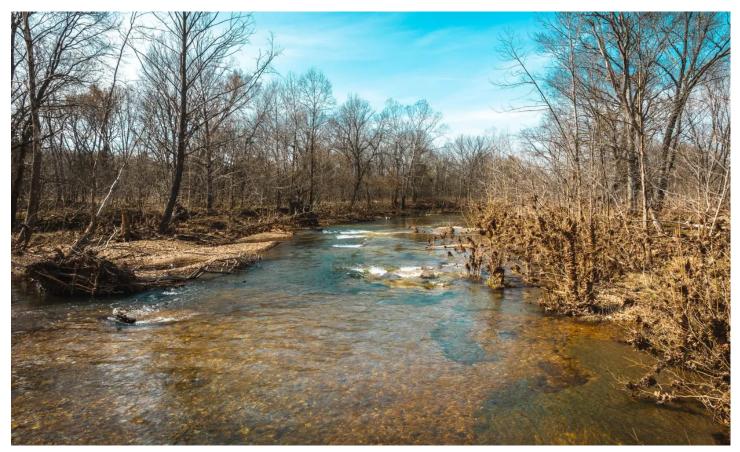

#### **PROPERTY DESCRIPTION**

21 m/l acres of prime recreational paradise on the Roubidoux. This mostly open pastured property has plenty of road frontage with a private entrance. Bring your camper with electric utilities on site and ready for a meter to be set. Enjoy the cool year round Spring fed Roubidoux all summer long with nearly 800 ft of water frontage. Enjoy chasing goggle eye,bass,and other native fish in some of the deep holes along the creek. Tracts this size with this kind of access to water don't come along very often. Owner is a licensed agent.