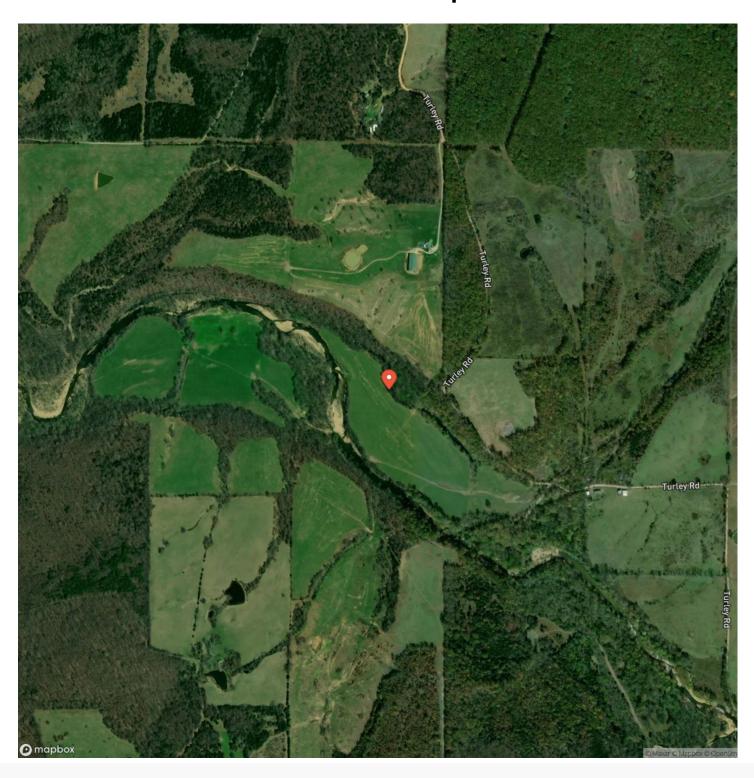

Acreage

21

Price

\$165,900

#### **Property Website**

https://livingthedreamland.com/property/paradise-on-the-roubidoux-texas-missouri/40508/









#### **PROPERTY DESCRIPTION**

21 m/l acres of prime recreational paradise on the Roubidoux. This mostly open pastured property has plenty of road frontage with a private entrance. Bring your camper with electric utilities on site and ready for a meter to be set. Enjoy the cool year round Spring fed Roubidoux all summer long with nearly 800 ft of water frontage. Enjoy chasing goggle eye,bass,and other native fish in some of the deep holes along the creek. Tracts this size with this kind of access to water don't come along very often. Owner is a licensed agent.







## **Locator Map**





## **Locator Map**





# **Satellite Map**





## LISTING REPRESENTATIVE For more information contact:



Representative

Jeff Browning

Mobile

(417) 260-5176

Office

(855) 289-3478

**Email** 

jwbrowning92@gmail.com

Address

26435 Sandbar Lane

City / State / Zip

Laquey, MO 65534

| <u>NOTES</u> |  |  |  |
|--------------|--|--|--|
|              |  |  |  |
|              |  |  |  |
|              |  |  |  |
|              |  |  |  |
|              |  |  |  |
|              |  |  |  |
|              |  |  |  |
|              |  |  |  |
|              |  |  |  |
|              |  |  |  |
|              |  |  |  |
|              |  |  |  |
|              |  |  |  |
|              |  |  |  |



| NOTES |   |
|-------|---|
|       | _ |
|       |   |
|       | _ |
|       | _ |
|       | _ |
|       | _ |
|       | _ |
|       |