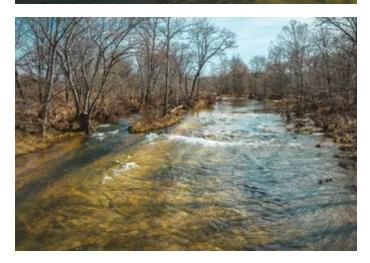

#### **PROPERTY DESCRIPTION**

21 m/l acres of prime recreational paradise on the Roubidoux. This mostly open pastured property has plenty of road frontage with a private entrance. Bring your camper with electric utilities on site and ready for a meter to be set. Enjoy the cool year round Spring fed Roubidoux all summer long with nearly 800 ft of water frontage. Enjoy chasing goggle eye,bass,and other native fish in some of the deep holes along the creek. Tracts this size with this kind of access to water don't come along very often. Owner is a licensed agent.