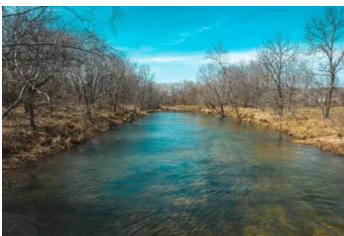

#### **PROPERTY DESCRIPTION**

21 m/l acres of prime recreational paradise on the Roubidoux. This mostly open pastured property has plenty of road frontage with a private entrance. Bring your camper with electric utilities on site and ready for a meter to be set. Enjoy the cool year round Spring fed Roubidoux all summer long with nearly 800 ft of water frontage. Enjoy chasing goggle eye,bass,and other native fish in some of the deep holes along the creek. Tracts this size with this kind of access to water don't come along very often. Owner is a licensed agent.