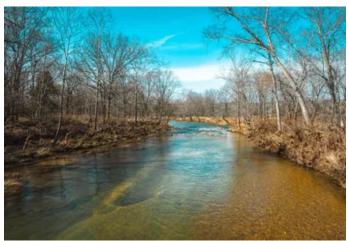

#### **PROPERTY DESCRIPTION**

21 m/l acres of prime recreational paradise on the Roubidoux. This mostly open pastured property has plenty of road frontage with a private entrance. Bring your camper with electric utilities on site and ready for a meter to be set. Enjoy the cool year round Spring fed Roubidoux all summer long with nearly 800 ft of water frontage. Enjoy chasing goggle eye,bass,and other native fish in some of the deep holes along the creek. Tracts this size with this kind of access to water don't come along very often. Owner is a licensed agent.