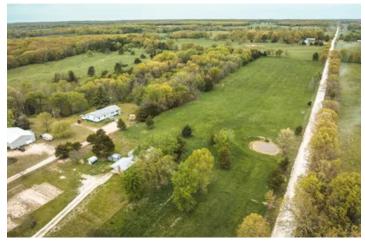

# Corner Acres Jadwin, MO / Dent County

## **PROPERTY DESCRIPTION**

Great property located less than 10 miles south of Salem towards the Current River and surrounded on three sides by farm land. This 2 bedroom 1 bath home is perfect for your main residence, Airbnb or 2nd home. Cozy and quiet, you have a great view of the entire 9.1 acre open field out your living room window. It is fenced and ready for livestock or just for your recreational enjoyment. Both bedrooms and bathroom are located on this side of the house On the other side of the house is a family room with fireplace that could easily be converted into a bedroom or just leave as a separate living area or rec room. Right in the middle is the utility room and Kitchen. There is a perfect, large garden spot at the front of the property set and ready to plant! Country living with a great amount of acreage is waiting for you here. Don't miss it!