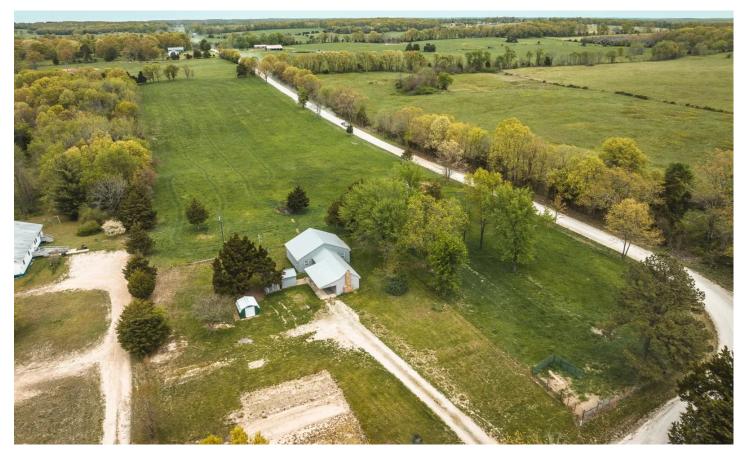

# Corner Acres Jadwin, MO / Dent County

## **PROPERTY DESCRIPTION**

Great property located less than 10 miles south of Salem towards the Current River and surrounded on three sides by farm land. This 2 bedroom 1 bath home is perfect for your main residence, Airbnb or 2nd home. Cozy and quiet, you have a great view of the entire 9.1 acre open field out your living room window. It is fenced and ready for livestock or just for your recreational enjoyment. Both bedrooms and bathroom are located on this side of the house On the other side of the house is a family room with fireplace that could easily be converted into a bedroom or just leave as a separate living area or rec room. Right in the middle is the utility room and Kitchen. There is a perfect, large garden spot at the front of the property set and ready to plant! Country living with a great amount of acreage is waiting for you here. Don't miss it!