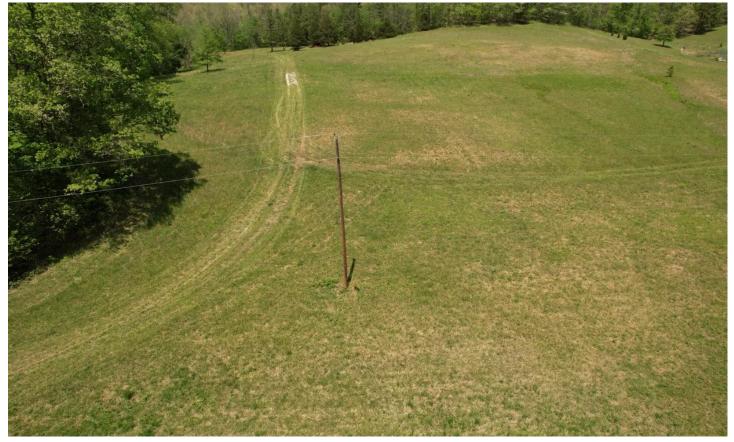

### **PROPERTY DESCRIPTION**

Come take a look at this quiet, serene, oasis for your next recreational property, or future home site. These 26 M/L acres in the quiet Marquand community is a mixture of pas and timber, making the perfect home for both wild game and livestock. Spend your days camped out in a chair next to the creek skipping rocks and just relaxing to the sound nature. With electric already located on the property, this would make for a great camping site, or for the home you've been dreaming of. Call today for your private showing!