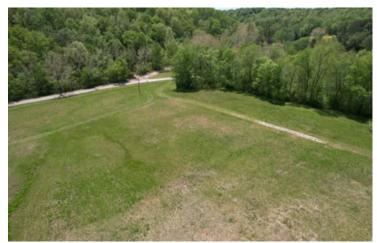

### **PROPERTY DESCRIPTION**

Come take a look at this quiet, serene, oasis for your next recreational property, or future home site. These 26 M/L acres in the quiet Marquand community is a mixture of pas and timber, making the perfect home for both wild game and livestock. Spend your days camped out in a chair next to the creek skipping rocks and just relaxing to the sound nature. With electric already located on the property, this would make for a great camping site, or for the home you've been dreaming of. Call today for your private showing!