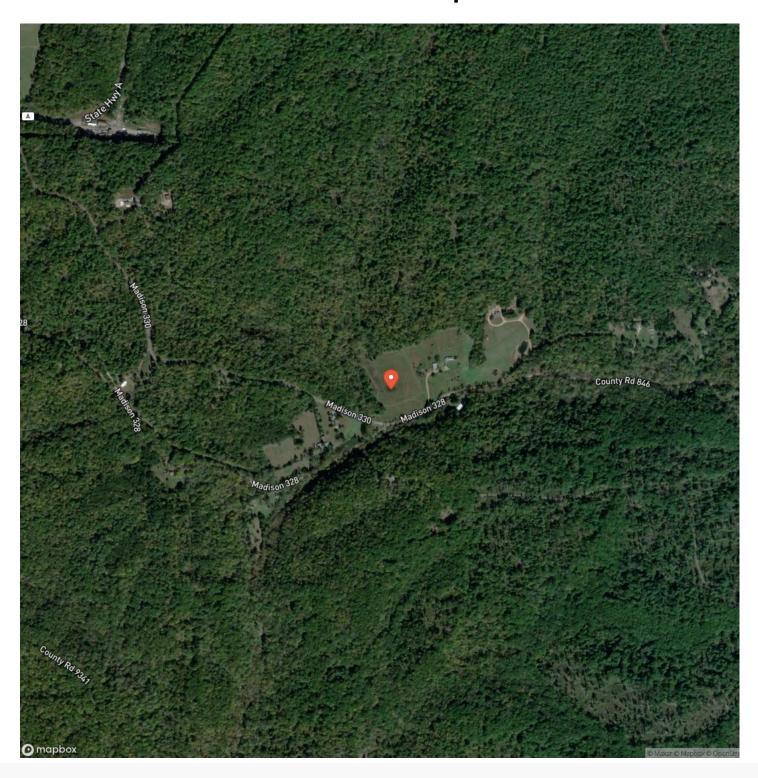

nually)

20

**Acreage** 

26

Price

\$129,900

### **Property Website**

https://living the dreamland.com/property/tuckers-place-26-madison-missouri/40348/









### **PROPERTY DESCRIPTION**

Come take a look at this quiet, serene, oasis for your next recreational property, or future home site. These 26 M/L acres in the quiet Marquand community is a mixture of pas and timber, making the perfect home for both wild game and livestock. Spend your days camped out in a chair next to the creek skipping rocks and just relaxing to the sound nature. With electric already located on the property, this would make for a great camping site, or for the home you've been dreaming of. Call today for your private showing!













# **Locator Map**





## **Locator Map**





# **Satellite Map**





# LISTING REPRESENTATIVE For more information contact:



Representative

Lance Cureton

Mobile

(573) 561-4400

Email

lance@livingthedreamland.com

**Address** 

515 S. Franklin St.

City / State / Zip

Cuba, MO 65453

| <u>NOTES</u> |  |  |  |
|--------------|--|--|--|
|              |  |  |  |
|              |  |  |  |
|              |  |  |  |
|              |  |  |  |
|              |  |  |  |
|              |  |  |  |
|              |  |  |  |
|              |  |  |  |
|              |  |  |  |
|              |  |  |  |
|              |  |  |  |
|              |  |  |  |
|              |  |  |  |
|              |  |  |  |
|              |  |  |  |
|              |  |  |  |
|              |  |  |  |
|              |  |  |  |
|              |  |  |  |
|              |  |  |  |
|