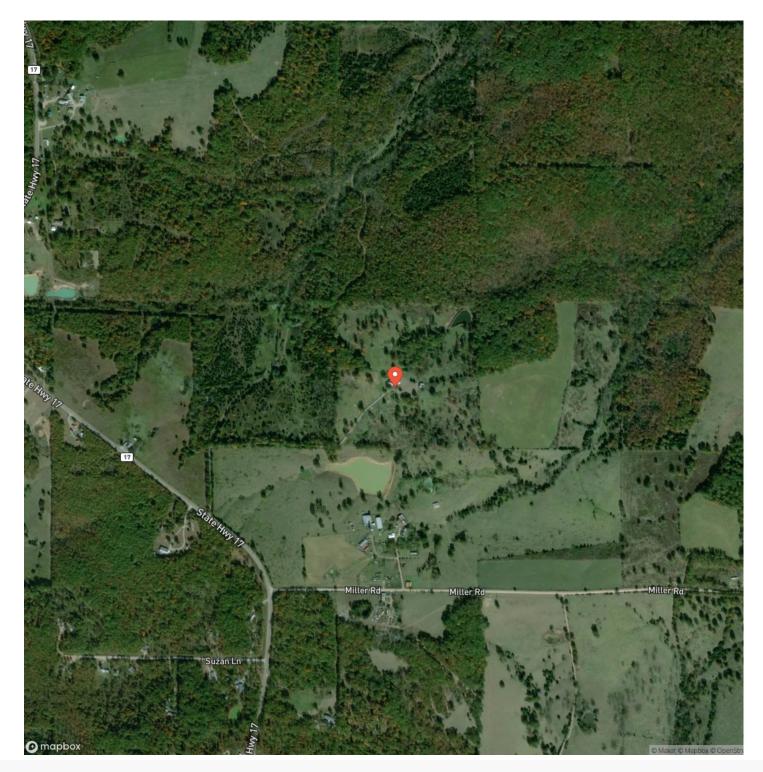

is located off a paved road down a long private drive. Thi 3bed 2bath home features a covered front & back porch to view the gorgeous sunsets. Outdoors, enjoy a lovely lawn, shade trees, & a stocked pond with bass, catfish & blueg If you like to hunt you will not be disappointed in the abundance of wildlife this property has to offer including massive amounts of turkey & deer. The home also comes with refrigerator, stove, dishwasher, washer, dryer, new windows, siding & is move in ready! The property is fenced & cross fenced with water available in all 5 sections. If you are shopping for the ultimate conveniently located country horse property or small farm, make an appointment today.













### **MORE INFO ONLINE:**

# **Locator Map**





## **MORE INFO ONLINE:**

# Satellite Map





### **MORE INFO ONLINE:**

#### LISTING REPRESENTATIVE For more information contact:



**Representative** Jessica Campbell

**Mobile** (417) 217-0483

**Email** Jess@livingthedreamland.com

Address 100 Chesterfield Parkway

**City / State / Zip** Chesterfield, MO 63005

#### <u>NOTES</u>



### **MORE INFO ONLINE:**

| NOTES |  |
|-------|--|
|       |  |
|       |  |
|       |  |
|       |  |
|       |  |
|       |  |
|       |  |
|       |  |
|       |  |
|       |  |
|       |  |
|       |  |
|       |  |
|       |  |
|       |  |
|       |  |
|       |  |
|       |  |
|       |  |
|       |  |
|       |  |
|       |  |
|       |  |
|       |  |
|       |  |
|       |  |
|       |  |
|       |  |
|       |  |
|       |  |
|       |  |
|       |  |
|       |  |
|       |  |
|