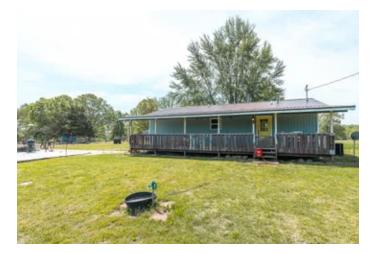

**Taxes (Annually)** 635

**Dwelling Square Feet** 1080

**Bedrooms / Bathrooms** 3 / 2

Acreage 40

**Price** \$300,000

#### **PROPERTY DESCRIPTION**

Cozy ranch style home on 40 acres! This property has it all- barn with hay storage, a grain room & 2 stalls. Detached 21x24 garage, multiple feed troughs, water tanks, chicke coop with a metal run, creep feeder, lots of livestock shelters & a portable electric fence system. Shady Maple Ranch is located off a paved road down a long private drive. Thi 3bed 2bath home features a covered front & back porch to view the gorgeous sunsets. Outdoors, enjoy a lovely lawn, shade trees, & a stocked pond with bass, catfish & blueg If you like to hunt you will not be disappointed in the abundance of wildlife this property has to offer including massive amounts of turkey & deer. The home also comes with refrigerator, stove, dishwasher, washer, dryer, new windows, siding & is move in ready! The property is fenced & cross fenced with water available in all 5 sections. If you are shopping for the ultimate conveniently located country horse property or small farm, make an appointment today.