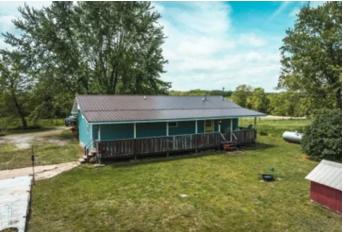

**Taxes (Annually)** 635

**Dwelling Square Feet** 1080

**Bedrooms / Bathrooms** 3 / 2

Acreage 40

**Price** \$300,000

#### **PROPERTY DESCRIPTION**

Cozy ranch style home on 40 acres! This property has it all- barn with hay storage, a grain room & 2 stalls. Detached 21x24 garage, multiple feed troughs, water tanks, chicke coop with a metal run, creep feeder, lots of livestock shelters & a portable electric fence system. Shady Maple Ranch is located off a paved road down a long private drive. Thi 3bed 2bath home features a covered front & back porch to view the gorgeous sunsets. Outdoors, enjoy a lovely lawn, shade trees, & a stocked pond with bass, catfish & blueg If you like to hunt you will not be disappointed in the abundance of wildlife this property has to offer including massive amounts of turkey & deer. The home also comes with refrigerator, stove, dishwasher, washer, dryer, new windows, siding & is move in ready! The property is fenced & cross fenced with water available in all 5 sections. If you are shopping for the ultimate conveniently located country horse property or small farm, make an appointment today.