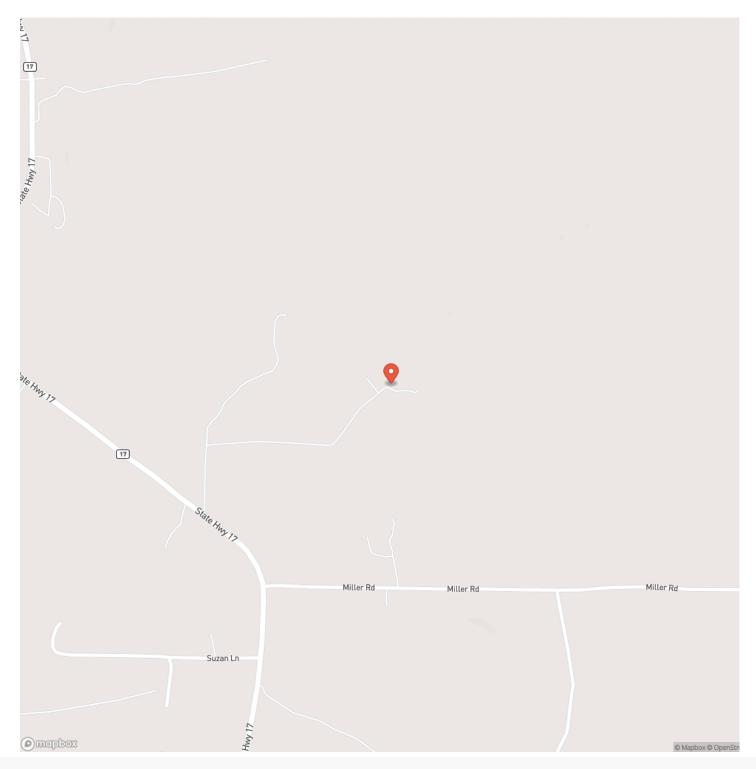

, creep feeder, lots of livestock shelters & a portable electric fence system. Shady Maple Ranch is located off a paved road down a long private drive. Thi 3bed 2bath home features a covered front & back porch to view the gorgeous sunsets. Outdoors, enjoy a lovely lawn, shade trees, & a stocked pond with bass, catfish & blueg If you like to hunt you will not be disappointed in the abundance of wildlife this property has to offer including massive amounts of turkey & deer. The home also comes with refrigerator, stove, dishwasher, washer, dryer, new windows, siding & is move in ready! The property is fenced & cross fenced with water available in all 5 sections. If you are shopping for the ultimate conveniently located country horse property or small farm, make an appointment today.













### **MORE INFO ONLINE:**

# **Locator Map**





## **MORE INFO ONLINE:**

# Satellite Map





### **MORE INFO ONLINE:**

#### LISTING REPRESENTATIVE For more information contact:



**Representative** Jessica Campbell

**Mobile** (417) 217-0483

**Email** Jess@livingthedreamland.com

Address 100 Chesterfield Parkway

**City / State / Zip** Chesterfield, MO 63005

#### <u>NOTES</u>



### **MORE INFO ONLINE:**

| NOTES |  |
|-------|--|
|       |  |
|       |  |
|       |  |
|       |  |
|       |  |
|       |  |
|       |  |
|       |  |
|       |  |
|       |  |
|       |  |
|       |  |
|       |  |
|       |  |
|       |  |
|       |  |
|       |  |
|       |  |
|       |  |
|       |  |
|       |  |
|       |  |
|       |  |
|       |  |
|       |  |
|       |  |
|       |  |
|