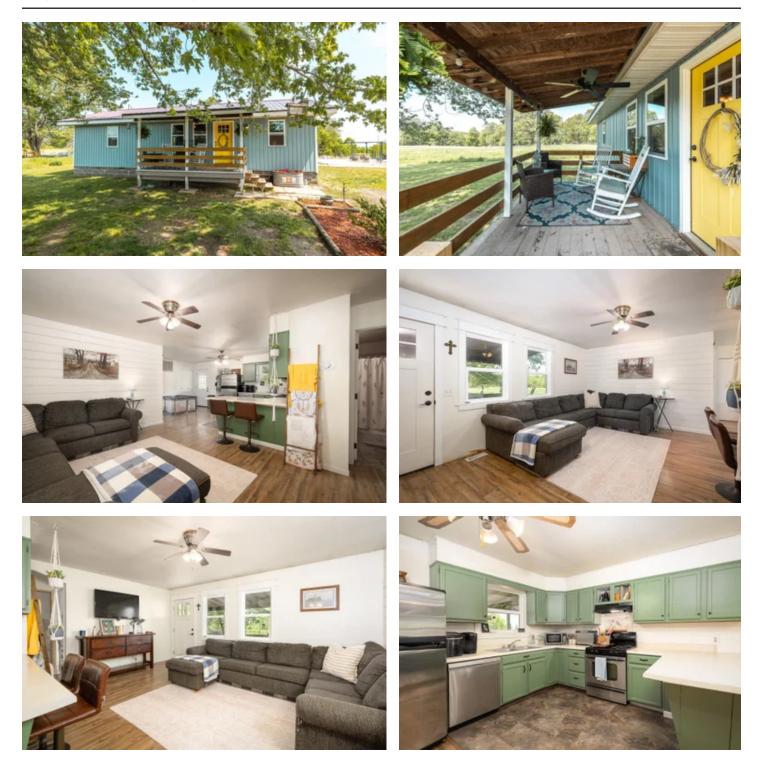

#### **PROPERTY DESCRIPTION**

Cozy ranch style home on 40 acres! This property has it all- barn with hay storage, a grain room & 2 stalls. Detached 21x24 garage, multiple feed troughs, water tanks, chicke coop with a metal run, creep feeder, lots of livestock shelters & a portable electric fence system. Shady Maple Ranch is located off a paved road down a long private drive. Thi 3bed 2bath home features a covered front & back porch to view the gorgeous sunsets. Outdoors, enjoy a lovely lawn, shade trees, & a stocked pond with bass, catfish & blueg If you like to hunt you will not be disappointed in the abundance of wildlife this property has to offer including massive amounts of turkey & deer. The home also comes with refrigerator, stove, dishwasher, washer, dryer, new windows, siding & is move in ready! The property is fenced & cross fenced with water available in all 5 sections. If you are shopping for the ultimate conveniently located country horse property or small farm, make an appointment today.