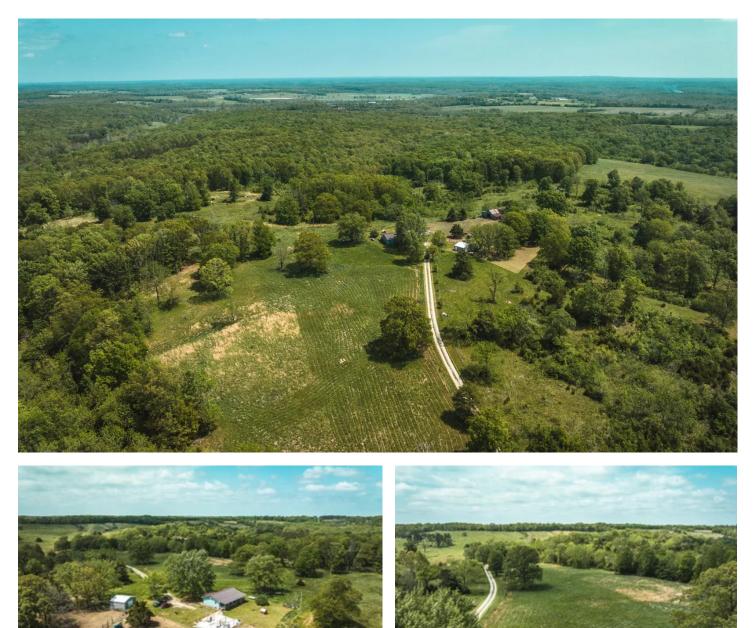

#### Shady Maple Ranch Bucyrus, MO / Texas County

#### **PROPERTY DESCRIPTION**

Cozy ranch style home on 40 acres! This property has it all- barn with hay storage, a grain room & 2 stalls. Detached 21x24 garage, multiple feed troughs, water tanks, chicke coop with a metal run, creep feeder, lots of livestock shelters & a portable electric fence system. Shady Maple Ranch is located off a paved road down a long private drive. Thi 3bed 2bath home features a covered front & back porch to view the gorgeous sunsets. Outdoors, enjoy a lovely lawn, shade trees, & a stocked pond with bass, catfish & blueg If you like to hunt you will not be disappointed in the abundance of wildlife this property has to offer including massive amounts of turkey & deer. The home also comes with refrigerator, stove, dishwasher, washer, dryer, new windows, siding & is move in ready! The property is fenced & cross fenced with water available in all 5 sections. If you are shopping for the ultimate conveniently located country horse property or small farm, make an appointment today.