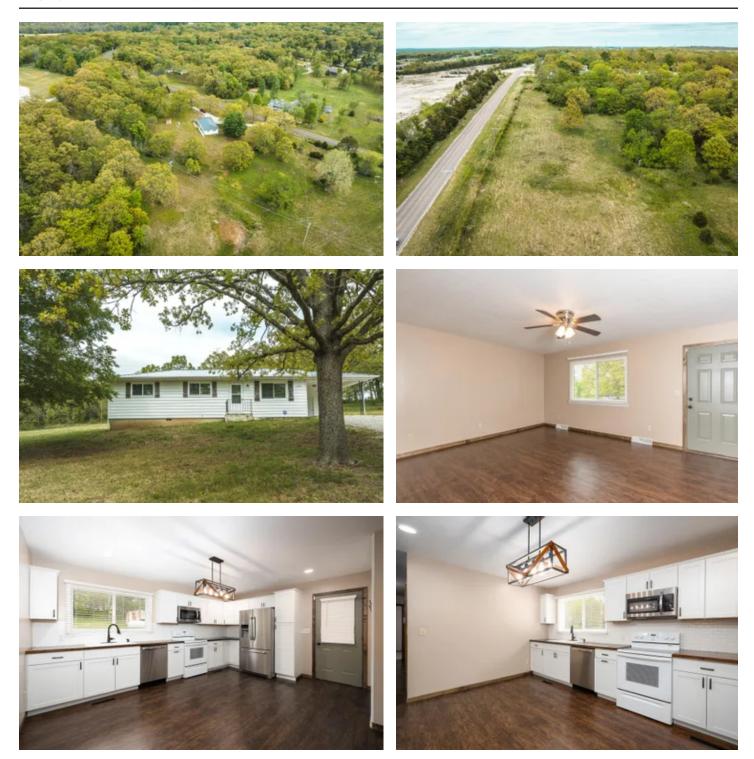

### **PROPERTY DESCRIPTION**

This stunning property is a must-see for anyone seeking a comfortable and remodeled home on a spacious piece of land. Boasting 3 bedrooms and 1 1/2 baths, this home has been thoughtfully designed with modern amenities to provide a comfortable and convenient living experience. The interior of the home features a range of upgrades and stylish finishes. The kitchen is fully equipped with new cabir butcher block counters, and ship lap accents that add a touch of rustic charm to the space. Can lights have been installed in the home, providing a warm and inviting ambiance. This property also features a built-in carport. The home also includes a water softener. The property sits on 10 acres of land. With a combination of pasture and woods, this property is the perfect mini-farm. The location is also incredibly convenient, with immediate access to the highway.