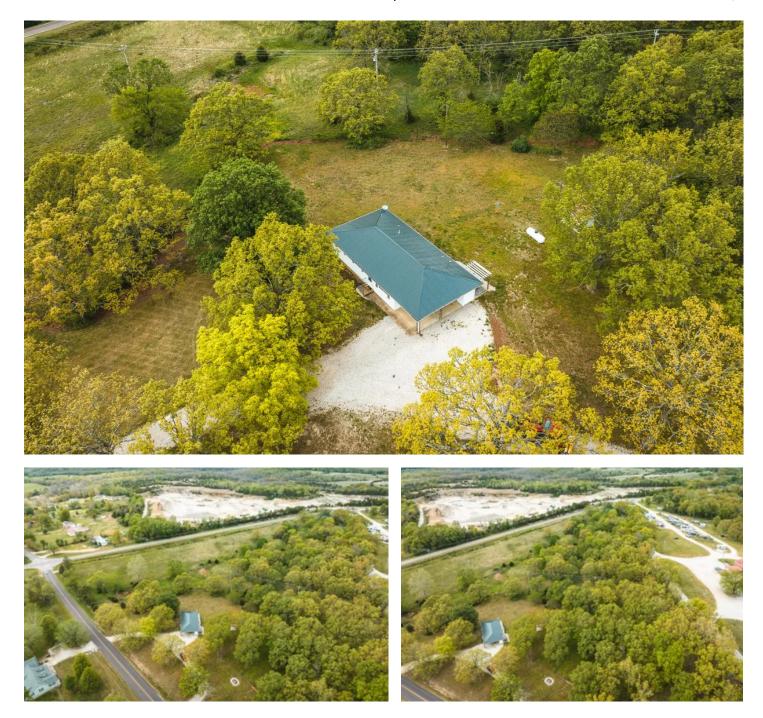

### **PROPERTY DESCRIPTION**

This stunning property is a must-see for anyone seeking a comfortable and remodeled home on a spacious piece of land. Boasting 3 bedrooms and 1 1/2 baths, this home has been thoughtfully designed with modern amenities to provide a comfortable and convenient living experience. The interior of the home features a range of upgrades and stylish finishes. The kitchen is fully equipped with new cabir butcher block counters, and ship lap accents that add a touch of rustic charm to the space. Can lights have been installed in the home, providing a warm and inviting ambiance. This property also features a built-in carport. The home also includes a water softener. The property sits on 10 acres of land. With a combination of pasture and woods, this property is the perfect mini-farm. The location is also incredibly convenient, with immediate access to the highway.