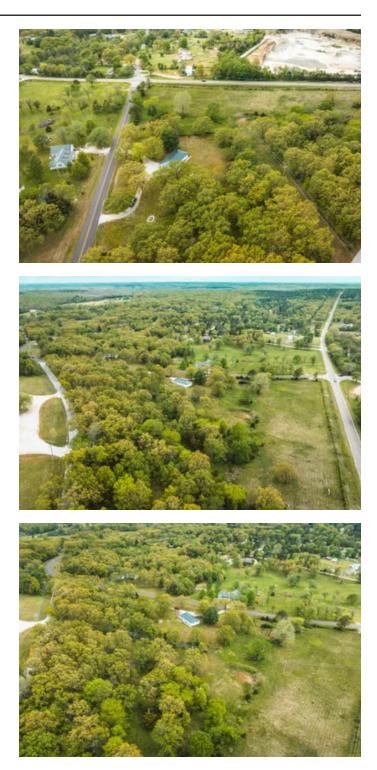

Pulaski County Hobby Farm 27020 Highway NN Laquey, MO 65534 \$205,000 10± Acres Pulaski County



**MORE INFO ONLINE:** 



https://livingthedreamland.com/

1

### Pulaski County Hobby Farm Laquey, MO / Pulaski County

#### **SUMMARY**

**Address** 27020 Highway NN

**City, State Zip** Laquey, MO 65534

**County** Pulaski County

**Type** Farms, Hunting Land, Recreational Land

Latitude / Longitude 37.770437 / -92.281872

**Dwelling Square Feet** 1215

**Bedrooms / Bathrooms** 3 / 1.5

Acreage 10

**Price** \$205,000

#### Property Website

https://livingthedreamland.com/property/pulaski-county-hobby-farm-pulaski-missouri/40228/





## **MORE INFO ONLINE:**

### **PROPERTY DESCRIPTION**

This stunning property is a must-see for anyone seeking a comfortable and remodeled home on a spacious piece of land. Boasting 3 bedrooms and 1 1/2 baths, this home has been thoughtfully designed with modern amenities to provide a comfortable and convenient living experience. The interior of the home features a range of upgrades and stylish finishes. The kitchen is fully equipped with new cabir butcher block counters, and ship lap accents that add a touch of rustic charm to the space. Can lights have been installed in the home, providing a warm and inviting ambiance. This property also features a built-in carport. The home also includes a water softener. The property sits on 10 acres of land. With a combination of pasture and wood