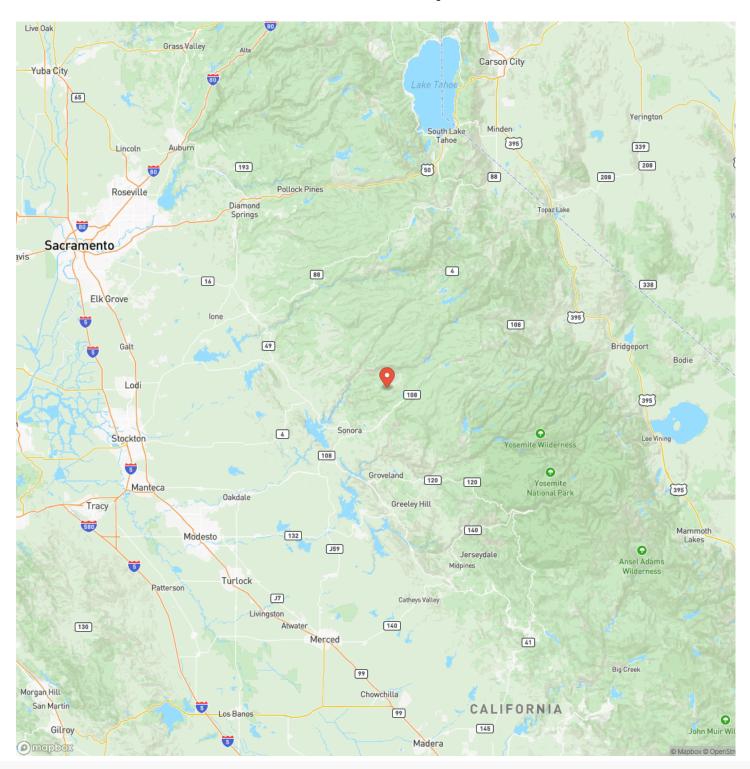

ars including an old cabin with a two room sleeping loft upstairs. The main floor has a Kitchen, bedroom, bathroom, and a living room with an old rock fireplace. Need electricity? There is also a generator included. The property has many water tanks and portable water pump systems to pump water from the well and transfer it to the storage tanks to supply the cabin. The property boarders close to a half mile of Rose Creek frontage including the old "Grub Gulch" if you have the mindset to do a little prospecting! Many picnic and campfire spots are set up in the lower meadow and all around the cabin are awaiting you. Good late season D-6 Deer Hunting for the fall season. Everything on the property stays! Great place to set up that family getaway!



# **Locator Map**





## **Locator Map**





## **MORE INFO ONLINE:**

# **Satellite Map**





## Neuman Ranch Twain Harte, CA / Tuolumne County

# LISTING REPRESENTATIVE For more information contact:



## Representative

Dan Durnall

Mobile

(209) 770-7204

**Email** 

dandurnall@gmail.com

**Address** 

City / State / Zip

Vacaville, CA 95688

| <u>NOTES</u> |  |  |
|--------------|--|--|
|              |  |  |
|              |  |  |
|              |  |  |
|              |  |  |
|              |  |  |
|              |  |  |
|              |  |  |
|              |  |  |
|              |  |  |
|              |  |  |
|              |  |  |
|              |  |  |
|              |  |  |



| <u>NOTES</u> |
|--------------|
|              |
|              |
|              |
|              |
|              |
|              |
|