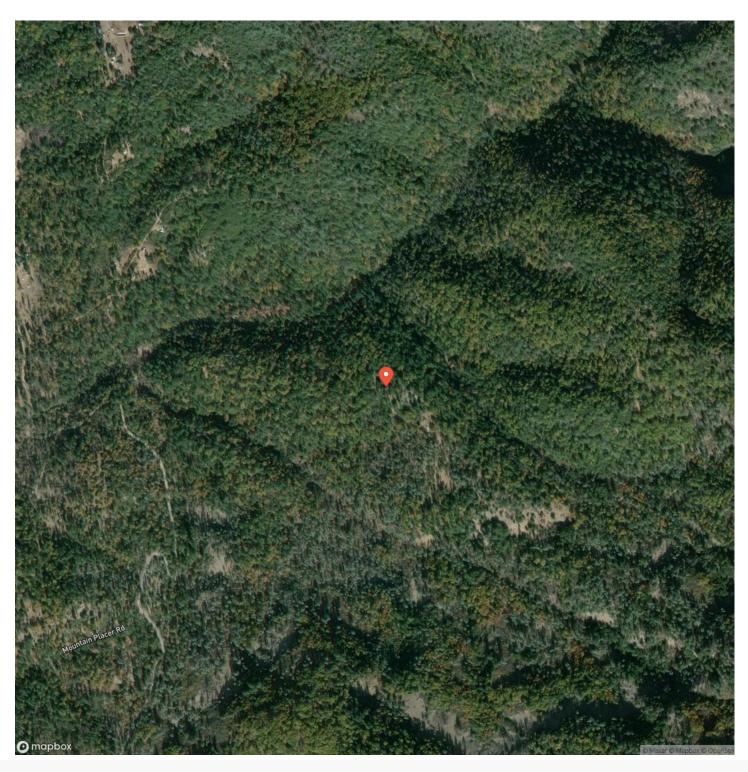

loft upstairs. The main floor has a Kitchen, bedroom, bathroom, and a living room with an old rock fireplace. Need electricity? There is also a generator included. The property has many water tanks and portable water pump systems to pump water from the well and transfer it to the storage tanks to supply the cabin. The property boarders close to a half mile of Rose Creek frontage including the old "Grub Gulch" if you have the mindset to do a little prospecting! Many picnic and campfire spots are set up in the lower meadow and all around the cabin are awaiting you. Good late season D-6 Deer Hunting for the fall season. Everything on the property stays! Great place to set up that family getaway!



# **Locator Map**





## **Locator Map**





## **MORE INFO ONLINE:**

# **Satellite Map**





## Neuman Ranch Twain Harte, CA / Tuolumne County

# LISTING REPRESENTATIVE For more information contact:



## Representative

Dan Durnall

Mobile

(209) 770-7204

**Email** 

dandurnall@gmail.com

**Address** 

City / State / Zip

Vacaville, CA 95688

| <u>NOTES</u> |  |  |
|--------------|--|--|
|              |  |  |
|              |  |  |
|              |  |  |
|              |  |  |
|              |  |  |
|              |  |  |
|              |  |  |
|              |  |  |
|              |  |  |
|              |  |  |
|              |  |  |
|              |  |  |
|              |  |  |



| <u>NOTES</u> |
|--------------|
|              |
|              |
|              |
|              |
|              |
|              |
|              |
|              |
|              |
|