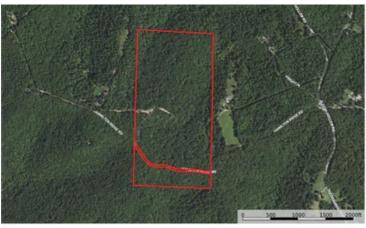

Sleepy Hollow 80 10778 Sumac Road Sullivan, MO 63080 \$295,000 80± Acres Washington County









### Sleepy Hollow 80 Sullivan, MO / Washington County

### **SUMMARY**

**Address** 

10778 Sumac Road

City, State Zip

Sullivan, MO 63080

County

**Washington County** 

Туре

Hunting Land, Recreational Land

Latitude / Longitude

38.1869 / -91.0751

Acreage

80

Price

\$295,000

**Property Website** 

https://livingthedreamland.com/property/sleepy-hollow-80-washington-missouri/40219/









### Sleepy Hollow 80 Sullivan, MO / Washington County

### **PROPERTY DESCRIPTION**

This property is an outdoor enthusiast's dream! It offers exceptional opportunities for whitetail deer & turkey hunting with the added benefit of being close to the Mark Twain National forest lands MO Dept of Conservation land for additional hunting if you choose. Additionally, crystal clear Ozark rivers &