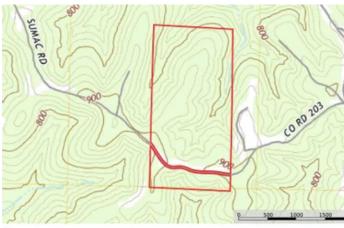

Sleepy Hollow 80 10778 Sumac Road Sullivan, MO 63080 \$295,000 80± Acres Washington County









### Sleepy Hollow 80 Sullivan, MO / Washington County

### **SUMMARY**

**Address** 

10778 Sumac Road

City, State Zip

Sullivan, MO 63080

County

**Washington County** 

Туре

Hunting Land, Recreational Land

Latitude / Longitude

38.1869 / -91.0751

Acreage

80

Price

\$295,000

**Property Website** 

https://livingthedreamland.com/property/sleepy-hollow-80-washington-missouri/40219/









### Sleepy Hollow 80 Sullivan, MO / Washington County

### **PROPERTY DESCRIPTION**

This property is an outdoor enthusiast's dream! It offers exceptional opportunities for whitetail deer & turkey hunting with the added benefit of being close to the Mark Twain National forest lands MO Dept of Conservation land for additional hunting if you choose. Additionally, crystal clear Ozark rivers & st