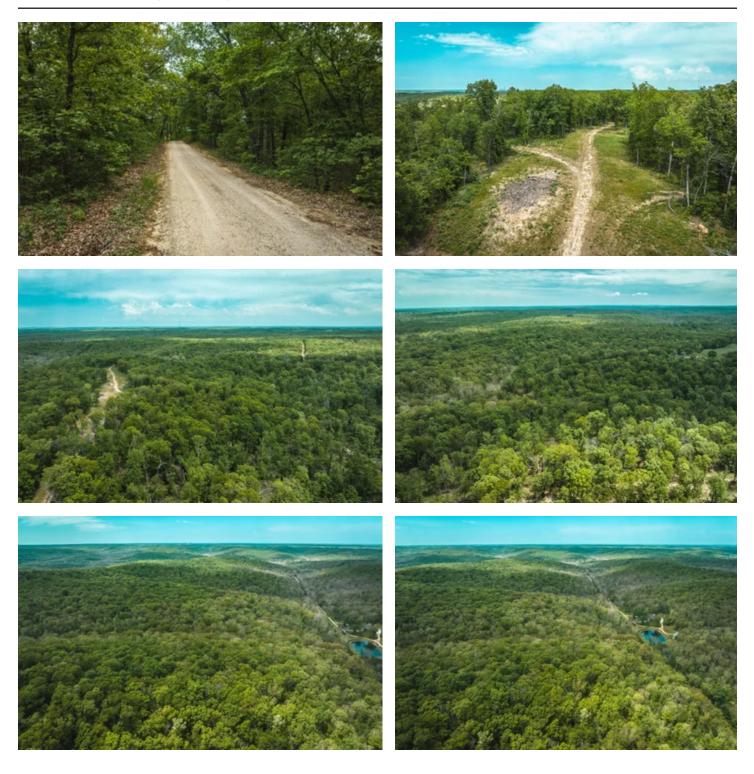

### **PROPERTY DESCRIPTION**

This property is an outdoor enthusiast's dream! It offers exceptional opportunities for whitetail deer & turkey hunting with the added benefit of being close to the Mark Twain National forest lands MO Dept of Conservation land for additional hunting if you choose. Additionally, crystal clear Ozark rivers & streams are nearby for fishing, kayaking &/or canoeing. The lay of the land is excellen perfectly suited for a weekend retreat or full time residence. There are ATV trails throughout the property making it easy to explore & enjoy the great outdoors. A storage container is already in ¢ for storing gear. The timber has had an extensive TSI improvement project enhancing the habitat & hunting opportunities that this land has to offer. Plus it's only a short drive to St. Louis County Overall this property is an incredible piece to own that caters to a love for the outdoors, with prime hunting, fishing & ATV exploration possibilities all in a beautiful setting.