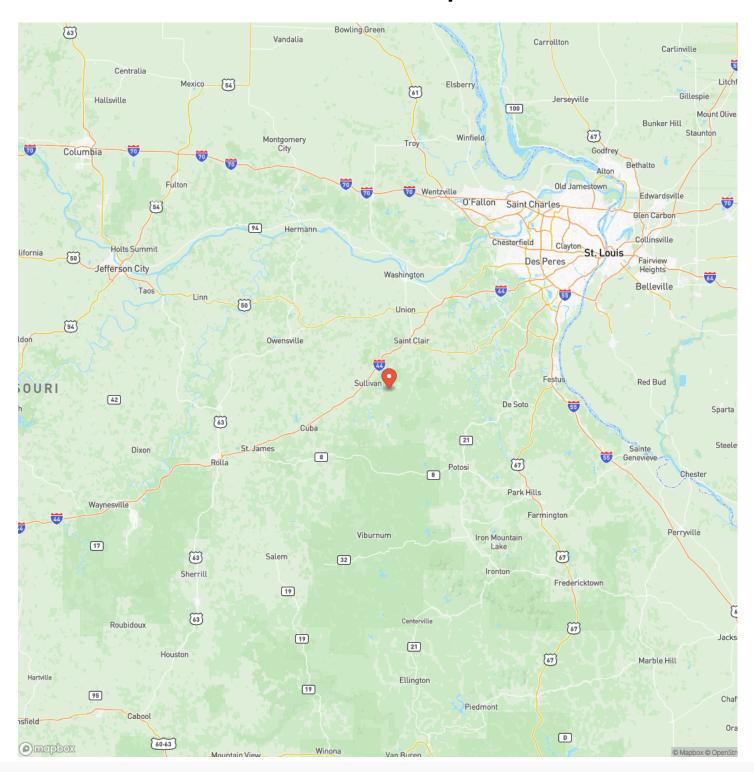

land for additional hunting if you choose. Additionally, crystal clear Ozark rivers & streams are nearby for fishing, kayaking &/or canoeing. The lay of the land is excellen perfectly suited for a weekend retreat or full time residence. There are ATV trails throughout the property making it easy to explore & enjoy the great outdoors. A storage container is already in ¢ for storing gear. The timber has had an extensive TSI improvement project enhancing the habitat & hunting opportunities that this land has to offer. Plus it's only a short drive to St. Louis County Overall this property is an incredible piece to own that caters to a love for the outdoors, with prime hunting, fishing & ATV exploration possibilities all in a beautiful setting.







# **Locator Map**





## **Locator Map**





# **Satellite Map**





### Sleepy Hollow 80 Sullivan, MO / Washington County

# LISTING REPRESENTATIVE For more information contact:



Representative

D.W. Hindman

Mobile

(314) 486-3500

Office

(855) 289-3478

Email

dwlivingthedream@gmail.com

**Address** 

515 S Franklin

City / State / Zip

Cuba, MO 63005

| NOTES |  |  |  |
|-------|--|--|--|
|       |  |  |  |
|       |  |  |  |
| _     |  |  |  |
|       |  |  |  |
|       |  |  |  |
|       |  |  |  |
|       |  |  |  |
|       |  |  |  |
|       |  |  |  |
|       |  |  |  |
|       |  |  |  |
|       |  |  |  |
|       |  |  |  |



| <u>NOTES</u> |  |
|--------------|--|
|              |  |
|              |  |
|              |  |
|              |  |
|              |  |
|              |  |
|              |  |
|