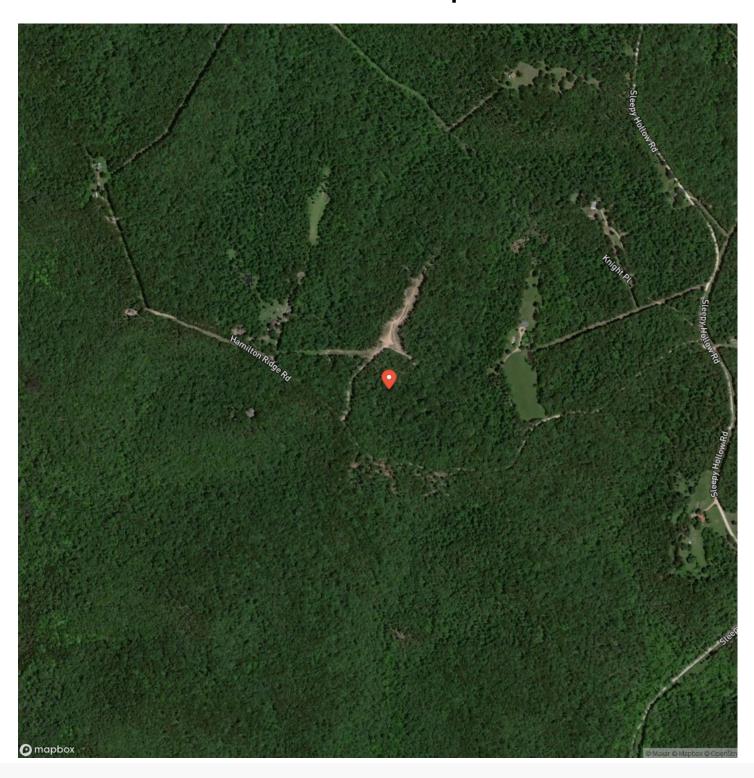

ng if you choose. Additionally, crystal clear Ozark rivers & streams are nearby for fishing, kayaking &/or canoeing. The lay of the land is excellen perfectly suited for a weekend retreat or full time residence. There are ATV trails throughout the property making it easy to explore & enjoy the great outdoors. A storage container is already in ¢ for storing gear. The timber has had an extensive TSI improvement project enhancing the habitat & hunting opportunities that this land has to offer. Plus it's only a short drive to St. Louis County Overall this property is an incredible piece to own that caters to a love for the outdoors, with prime hunting, fishing & ATV exploration possibilities all in a beautiful setting.







# **Locator Map**





## **Locator Map**





# **Satellite Map**





### Sleepy Hollow 80 Sullivan, MO / Washington County

# LISTING REPRESENTATIVE For more information contact:



Representative

D.W. Hindman

Mobile

(314) 486-3500

Office

(855) 289-3478

Email

dwlivingthedream@gmail.com

**Address** 

515 S Franklin

City / State / Zip

Cuba, MO 63005

| NOTES |  |  |  |
|-------|--|--|--|
|       |  |  |  |
|       |  |  |  |
| _     |  |  |  |
|       |  |  |  |
|       |  |  |  |
|       |  |  |  |
|       |  |  |  |
|       |  |  |  |
|       |  |  |  |
|       |  |  |  |
|       |  |  |  |
|       |  |  |  |
|       |  |  |  |



| <u>NOTES</u> |  |
|--------------|--|
|              |  |
|              |  |
|              |  |
|              |  |
|              |  |
|              |  |
|              |  |
|              |  |
|              |