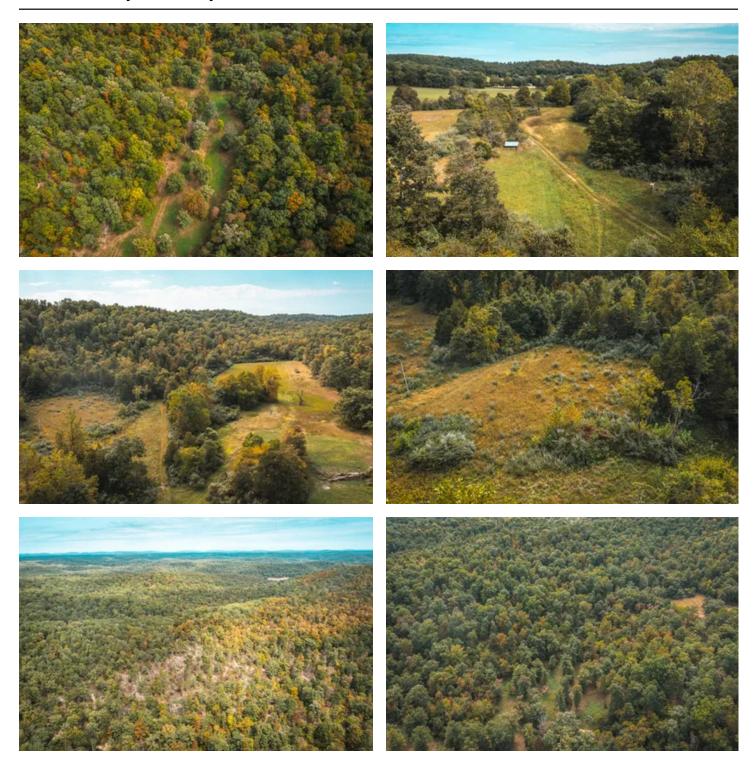

### **PROPERTY DESCRIPTION**

This 80acre tract 1 is the perfect property for an avid outdoorsman. It has been home to some huge whitetails and giant tom turkeys through the years. It is in a recreational rich area as well. There are springs, wet weather creeks and excellent homesite if your looking to build your forever home. This property also has wild hogs, large game, and small game galore. There are trails throughout the property and a lot of marketable timber throughout it as well. This property is a short drive to 1000's of acres of the Mark Twain National Forest for additional hunting. The Ozark National Scenic Riverway is not too far away. The Black River and Clearwater Lake are just minutes away and provides fishing and floating fun for all! This parcel won't last long so come take a look!