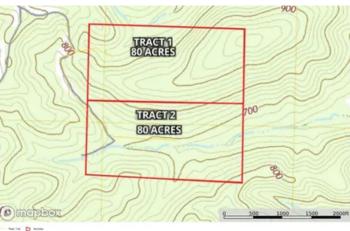

Whizen Hunt Hollow Tract 1 County Road 448 Redford, MO 63665 \$159,900 80± Acres Reynolds County









### Whizen Hunt Hollow Tract 1 Redford, MO / Reynolds County

### **SUMMARY**

**Address** 

County Road 448

City, State Zip

Redford, MO 63665

County

**Reynolds County** 

Type

Hunting Land, Recreational Land

Latitude / Longitude

37.299303 / -90.8104

Acreage

80

Price

\$159,900

### **Property Website**

https://livingthedreamland.com/property/whizen-hunt-hollow-tract-1-reynolds-missouri/40108/









### Whizen Hunt Hollow Tract 1 Redford, MO / Reynolds County

### **PROPERTY DESCRIPTION**

This 80acre tract 1 is the perfect property for an avid outdoorsman. It has been home to some huge whitetails and giant tom turkeys through the years. It is in a recreational rich area as well. There are springs, wet weather creeks and excellent homesite if your looking to build your fo