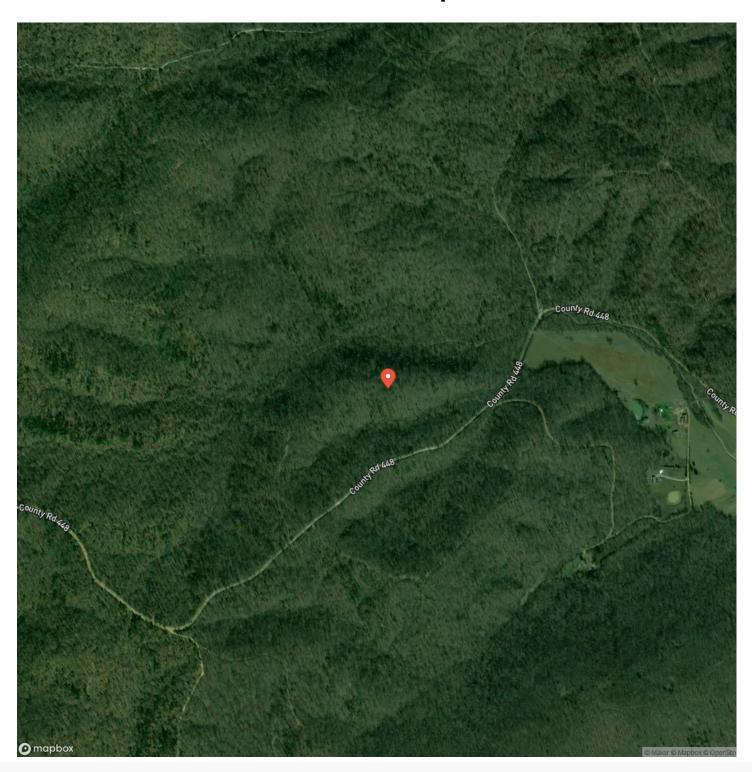

utdoorsman. It has been home to some huge whitetails and giant tom turkeys through the years. It is in a recreational rich area as well. There are springs, wet weather creeks and excellent homesite if your looking to build your forever home. This property also has wild hogs, large game, and small game galore. There are trails throughout the property and a lot of marketable timber throughout it as well. This property is a short drive to 1000's of acres of the Mark Twain National Forest for additional hunting. The Ozark National Scenic Riverway is not too far away. The Black River and Clearwater Lake are just minutes away and provides fishing and floating fun for all! This parcel won't last long so come take a look!







## **Locator Map**





## **Locator Map**





# **Satellite Map**





### Whizen Hunt Hollow Tract 1 Redford, MO / Reynolds County

## LISTING REPRESENTATIVE For more information contact:



### Representative

Hunter Hindman

### Mobile

(636) 373-1509

### **Email**

hunterh09@yahoo.com

#### **Address**

100 Chesterfield Parkway

### City / State / Zip

Chesterfield, MO 63005

| NOTES |      |      |
|-------|------|------|
|       |      |      |
|       |      |      |
|       |      |      |
|       |      |      |
|       |      |      |
|       |      |      |
|       |      |      |
|       |      |      |
|       |      |      |
|       |      |      |
|       |      |      |
|       |      |      |
|       | <br> | <br> |
|       |      |      |
|       |      |      |



| NOTES |   |
|-------|---|
|       | _ |
|       |   |
|       | _ |
|