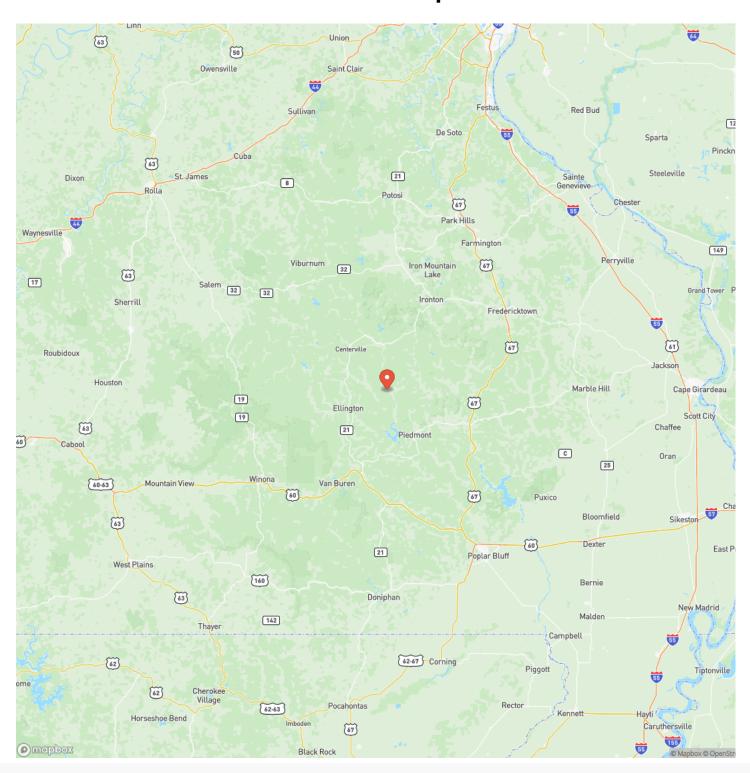

ct property for an avid outdoorsman. It has been home to some huge whitetails and giant tom turkeys through the years. It is in a recreational rich area as well. There are springs, wet weather creeks and excellent homesite if your looking to build your forever home. This property also has wild hogs, large game, and small game galore. There are trails throughout the property and a lot of marketable timber throughout it as well. This property is a short drive to 1000's of acres of the Mark Twain National Forest for additional hunting. The Ozark National Scenic Riverway is not too far away. The Black River and Clearwater Lake are just minutes away and provides fishing and floating fun for all! This parcel won't last long so come take a look!







## **Locator Map**





## **Locator Map**





# **Satellite Map**





### Whizen Hunt Hollow Tract 1 Redford, MO / Reynolds County

## LISTING REPRESENTATIVE For more information contact:



### Representative

Hunter Hindman

### Mobile

(636) 373-1509

### **Email**

hunterh09@yahoo.com

#### **Address**

100 Chesterfield Parkway

### City / State / Zip

Chesterfield, MO 63005

| NOTES |      |      |
|-------|------|------|
|       |      |      |
|       |      |      |
|       |      |      |
|       |      |      |
|       |      |      |
|       |      |      |
|       |      |      |
|       |      |      |
|       |      |      |
|       |      |      |
|       |      |      |
|       |      |      |
|       | <br> | <br> |
|       |      |      |
|       |      |      |



| NOTES |   |
|-------|---|
|       | _ |
|