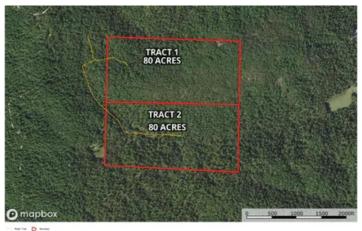

Whizen Hunt Hollow Tract 1 County Road 448 Redford, MO 63665 \$159,900 80± Acres Reynolds County









### Whizen Hunt Hollow Tract 1 Redford, MO / Reynolds County

### **SUMMARY**

**Address** 

County Road 448

City, State Zip

Redford, MO 63665

County

**Reynolds County** 

Type

Hunting Land, Recreational Land

Latitude / Longitude

37.299303 / -90.8104

Acreage

80

Price

\$159,900

### **Property Website**

https://livingthedreamland.com/property/whizen-hunt-hollow-tract-1-reynolds-missouri/40108/









### Whizen Hunt Hollow Tract 1 Redford, MO / Reynolds County

### **PROPERTY DESCRIPTION**

This 80acre tract 1 is the perfect property for an avid outdoorsman. It has been home to some huge whitetails and giant tom turkeys through the years. It is in a recreational rich area as well. There are springs, wet weather creeks and excellent homesite if your looking to build your