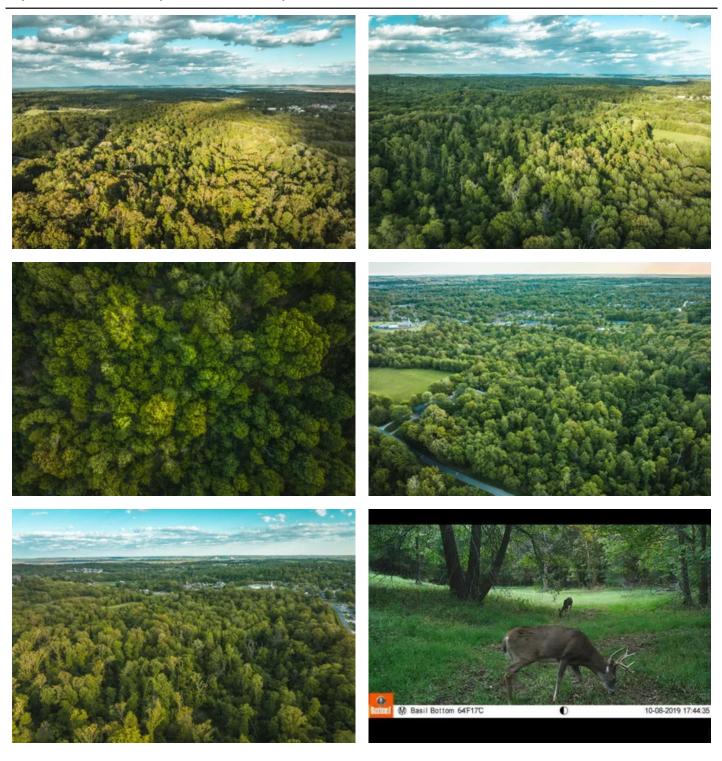

### **PROPERTY DESCRIPTION**

Calling all investors, outdoorsman or someone looking for that incredible home building site! Come take a look at this 31 +/- acre property bordering Cape Rock Dr and North Sprigg. This timbered property is sure to please any hunter with the abundance of wildlife in the area. Or you could separate the property for an incredible, private, wooded subdivision just outside of city limits. with city water and sewage nearby, building in this area would be a breeze. Call today to schedule your private showing, properties like this one don't come around often!

Cape Rock 323 Cape Girardeau, MO / Cape Girardeau County