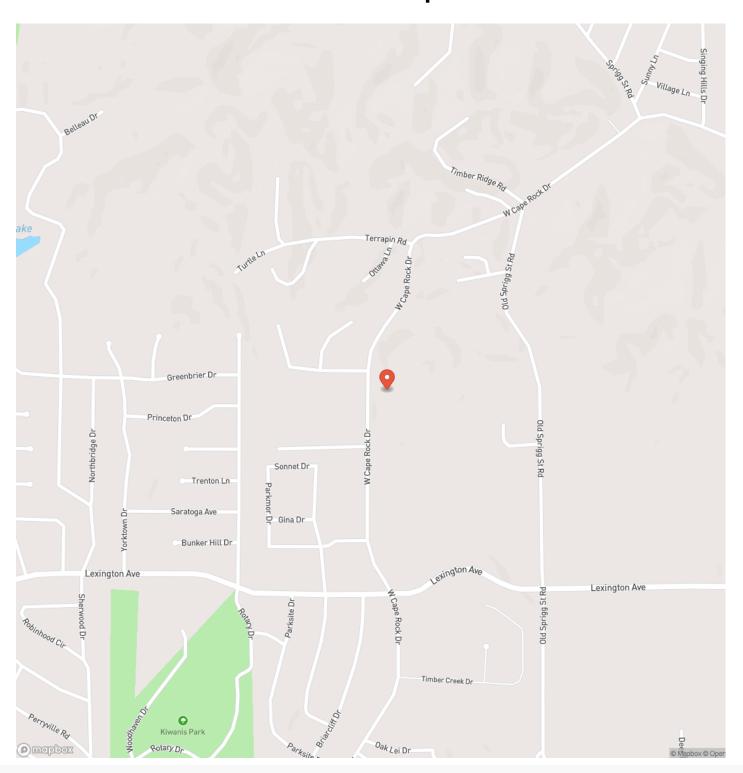

900

#### **Property Website**

https://livingthedreamland.com/property/cape-rock-323-cape-girardeau-missouri/40052/









### **PROPERTY DESCRIPTION**

Calling all investors, outdoorsman or someone looking for that incredible home building site! Come take a look at this 31 +/- acre property bordering Cape Rock Dr and North Sprigg. This timbered property is sure to please any hunter with the abundance of wildlife in the area. Or you could separate the property for an incredible, private, wooded subdivision just outside of city limits. with city water and sewage nearby, building in this area would be a breeze. Call today to schedule your private showing, properties like this one don't come around often!



Cape Rock 323 Cape Girardeau, MO / Cape Girardeau County





## **Locator Map**





## **Locator Map**





# **Satellite Map**





### LISTING REPRESENTATIVE

For more information contact:



Representative

Lance Cureton

Mobile

(573) 561-4400

Email

lance @living the dream land. com

Address

515 S. Franklin St.

City / State / Zip

Cuba, MO 65453

| <u>NOTES</u> |  |  |   |
|--------------|--|--|---|
|              |  |  |   |
|              |  |  |   |
|              |  |  |   |
|              |  |  | _ |
|              |  |  |   |
|              |  |  |   |



| <u>NOTES</u> |  |  |  |  |  |  |  |
|--------------|--|--|--|--|--|--|--|
|              |  |  |  |  |  |  |  |
|              |  |  |  |  |  |  |  |
|              |  |  |  |  |  |  |  |
|              |  |  |  |  |  |  |  |
|              |  |  |  |  |  |  |  |
|              |  |  |  |  |  |  |  |