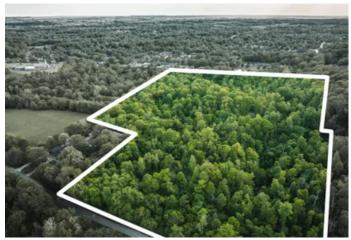

Cape Rock 323 West Cape Rock Road Cape Girardeau, MO 63701

\$649,900 31.370± Acres Cape Girardeau County









### **SUMMARY**

Address

West Cape Rock Road

City, State Zip

Cape Girardeau, MO 63701

County

Cape Girardeau County

Type

Recreational Land

Latitude / Longitude

37.3431 / -89.5377

Taxes (Annually)

431

Acreage

31.370

Price

\$649,900

#### **Property Website**

https://livingthedreamland.com/property/cape-rock-323-cape-girardeau-missouri/40052/









### **PROPERTY DESCRIPTION**

Calling all investors, outdoorsman or someone looking for that incredible home building site! Come take a look at this 31 +/- acre property bordering Cape Rock Dr and North Sprigg. This timbered property is sure to please any hunter with the abundance of wildlife in the area. Or you could separate the property for an incredible, private, wooded subdivision just outside of city limits. with city