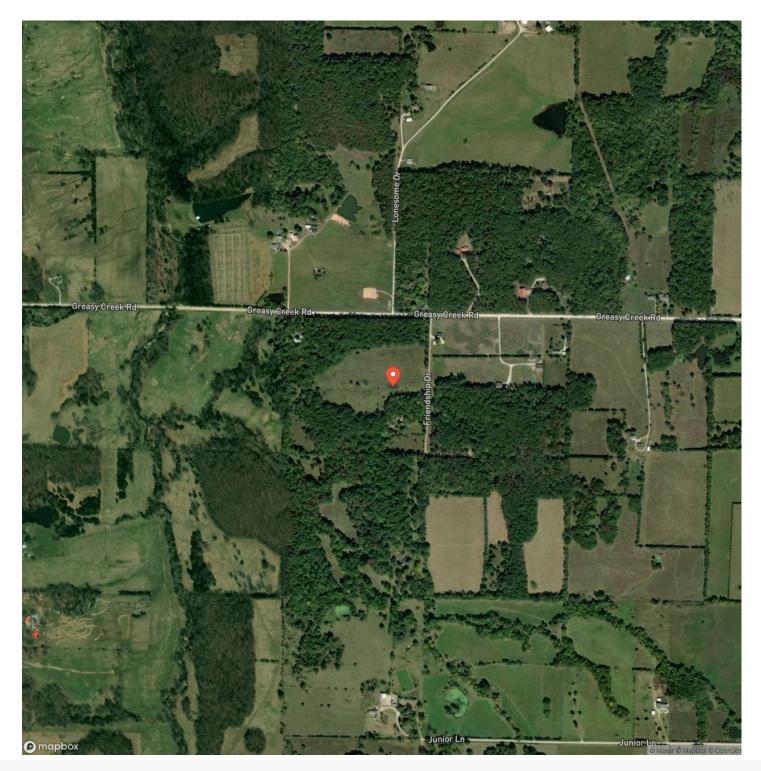

/





## **MORE INFO ONLINE:**

### **PROPERTY DESCRIPTION**

Talk about a great little hunting tract! 28ac +/- in Marshfield R1 school district with 50 amp electric service for you to bring your camper and your buddies for a great hunting camp. There were so many deer trails, rubs and old scrapes from last season on this property. There are some great spots for food plots and a small pond on the property. The property sets up great to build your dream home as well with a large open field and timber surrounding the property. And it's just a quick 27min drive to North Springfield with access to all the restaurants and shopping you would want!





## **MORE INFO ONLINE:**



# **Locator Map**





## **MORE INFO ONLINE:**

## **Locator Map**





## **MORE INFO ONLINE:**

# Satellite Map





## **MORE INFO ONLINE:**

#### LISTING REPRESENTATIVE For more information contact:



<u>NOTES</u>

Representative

Shane Purdy

**Mobile** (855) 289-3478

**Office** (573) 338-3054

**Email** Shane@livingthedreamland.com

Address 2100 S. 12th Ave

**City / State / Zip** Ozark, MO 65721



## **MORE INFO ONLINE:**

| <u>NOTES</u> |      |      |
|--------------|------|------|
|              |      |      |
|              |      |      |
|              |      |      |
|              |      |      |
|              |      |      |
|              |      |      |
|              |      |      |
|              |      |      |
|              |      |      |
|              |      | <br> |
|              |      |      |
|              |      |      |
|              |      | <br> |
|