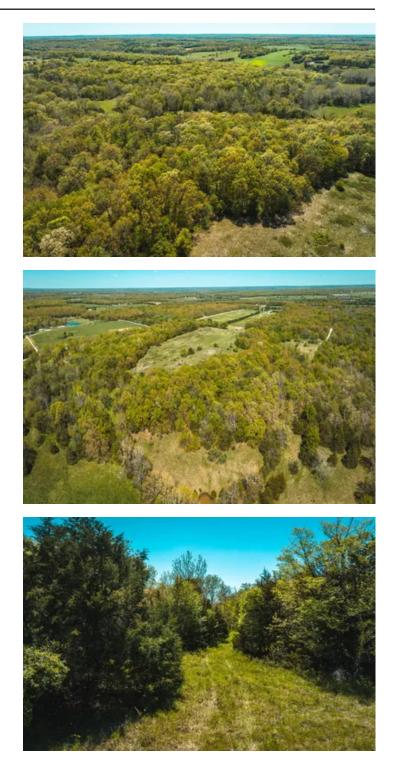

### **PROPERTY DESCRIPTION**

Talk about a great little hunting tract! 28ac +/- in Marshfield R1 school district with 50 amp electric service for you to bring your camper and your buddies for a great hunting camp. There were so many deer trails, rubs and old scrapes from last season on this property. There are some great spots for food plots and a small pond on the property. The property sets up great to build your dream home as well with a large open field and timber surrounding the property. And it's just a quick 27min drive to North Springfield with access to all the restaurants and shopping you would want!