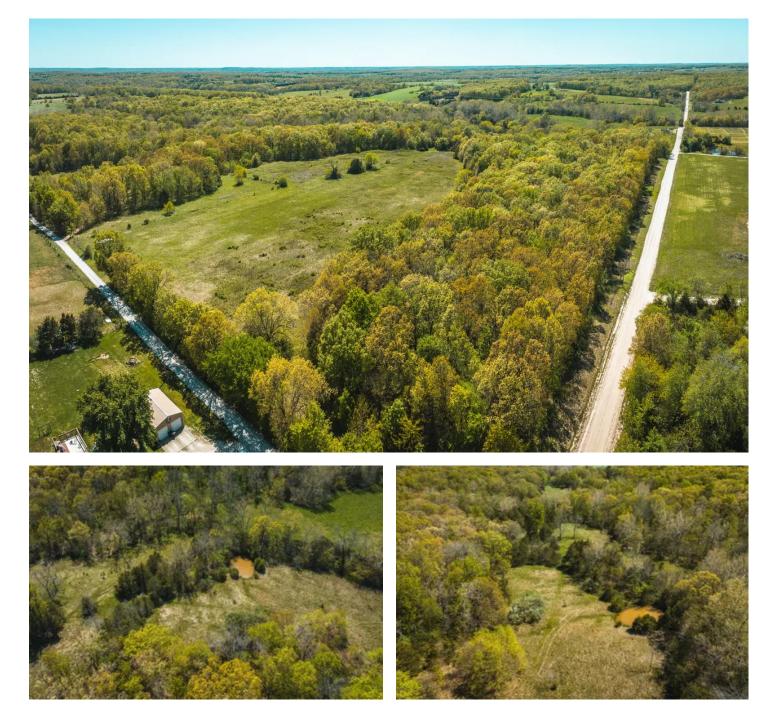

### **PROPERTY DESCRIPTION**

Talk about a great little hunting tract! 28ac +/- in Marshfield R1 school district with 50 amp electric service for you to bring your camper and your buddies for a great hunting camp. There were so many deer trails, rubs and old scrapes from last season on this property. There are some great spots for food plots and a small pond on the property. The property sets up great to build your dream home as well with a large open field and timber surrounding the property. And it's just a quick 27min drive to North Springfield with access to all the restaurants and shopping you would want!