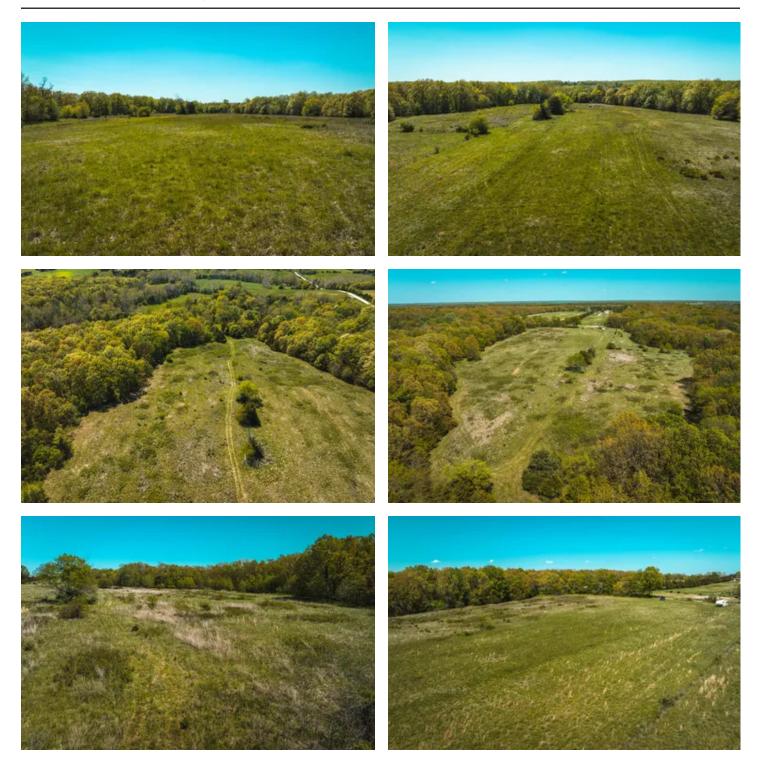

### **PROPERTY DESCRIPTION**

Talk about a great little hunting tract! 28ac +/- in Marshfield R1 school district with 50 amp electric service for you to bring your camper and your buddies for a great hunting camp. There were so many deer trails, rubs and old scrapes from last season on this property. There are some great spots for food plots and a small pond on the property. The property sets up great to build your dream home as well with a large open field and timber surrounding the property. And it's just a quick 27min drive to North Springfield with access to all the restaurants and shopping you would want!