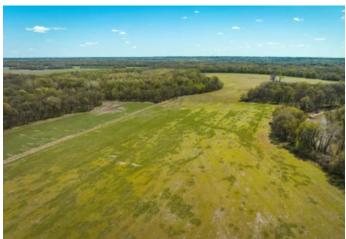

#### **PROPERTY DESCRIPTION**

Here is a hard to find Miami County property just right outside of Osawatomie city limits. Although close to town, this property makes yo feel like you are in the middle of God's country! Consisting of 53.65+/- acres of Marais Des Cynges River bottom this tract has some high yielding tillable ground while being a small acreage killer hunting property as well. There is currently 36 acres being cropped on a 1/3 sha to owner. The river bottom has constant deer movement being a natural funnel for them moving up and down the river. This property has 3/4 mile river frontage giving great opportunity for some kayaking and fishing. Call today so you can come see this one for yourself!