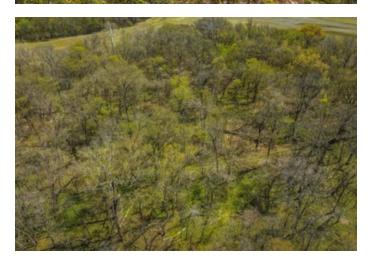

#### **PROPERTY DESCRIPTION**

Here is a hard to find Miami County property just right outside of Osawatomie city limits. Although close to town, this property makes yo feel like you are in the middle of God's country! Consisting of 53.65+/- acres of Marais Des Cynges River bottom this tract has some high yielding tillable ground while being a small acreage killer hunting property as well. There is currently 36 acres being cropped on a 1/3 sha to owner. The river bottom has constant deer movement being a natural funnel for them moving up and down the river. This property has 3/4 mile river frontage giving great opportunity for some kayaking and fishing. Call today so you can come see this one for yourself!