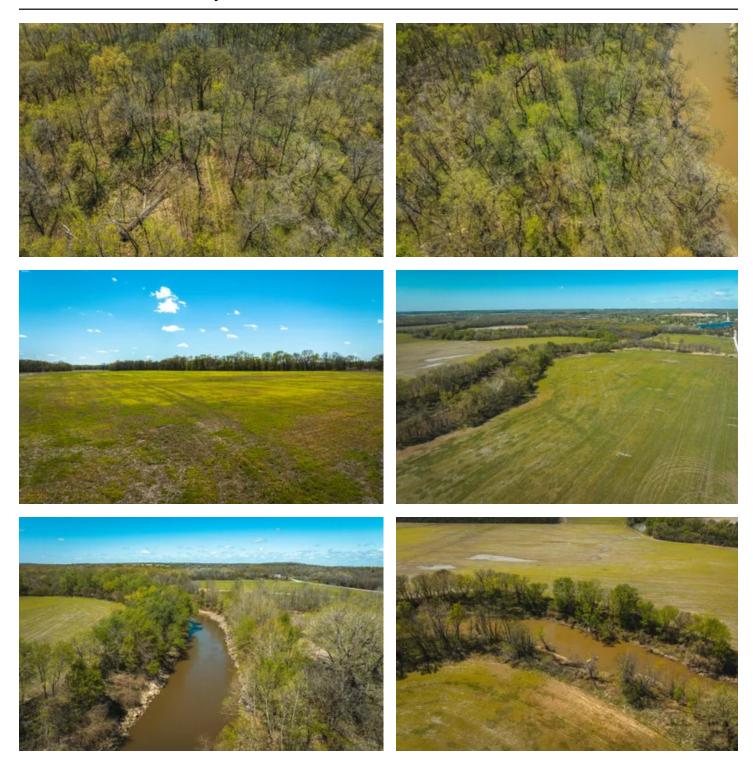

#### **PROPERTY DESCRIPTION**

Here is a hard to find Miami County property just right outside of Osawatomie city limits. Although close to town, this property makes yo feel like you are in the middle of God's country! Consisting of 53.65+/- acres of Marais Des Cynges River bottom this tract has some high yielding tillable ground while being a small acreage killer hunting property as well. There is currently 36 acres being cropped on a 1/3 sha to owner. The river bottom has constant deer movement being a natural funnel for them moving up and down the river. This property has 3/4 mile river frontage giving great opportunity for some kayaking and fishing. Call today so you can come see this one for yourself!