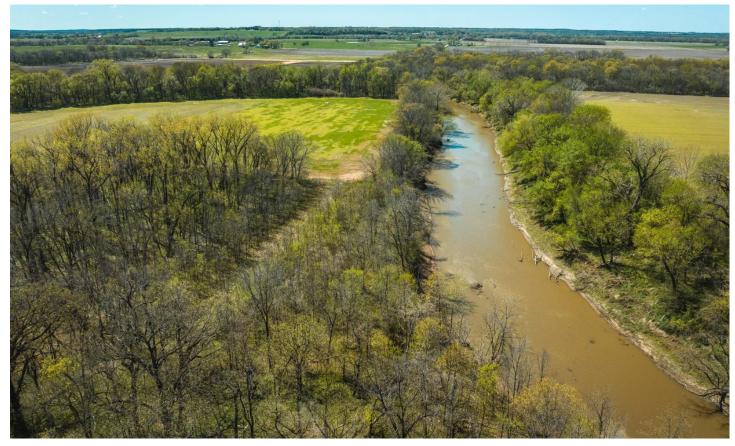

#### **PROPERTY DESCRIPTION**

Here is a hard to find Miami County property just right outside of Osawatomie city limits. Although close to town, this property makes yo feel like you are in the middle of God's country! Consisting of 53.65+/- acres of Marais Des Cynges River bottom this tract has some high yielding tillable ground while being a small acreage killer hunting property as well. There is currently 36 acres being cropped on a 1/3 sha to owner. The river bottom has constant deer movement being a natural funnel for them moving up and down the river. This property has 3/4 mile river frontage giving great opportunity for some kayaking and fishing. Call today so you can come see this one for yourself!