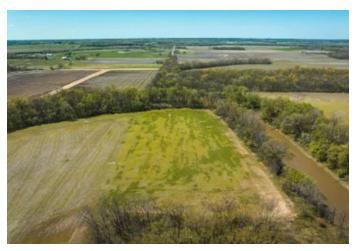

#### **PROPERTY DESCRIPTION**

Here is a hard to find Miami County property just right outside of Osawatomie city limits. Although close to town, this property makes yo feel like you are in the middle of God's country! Consisting of 53.65+/- acres of Marais Des Cynges River bottom this tract has some high yielding tillable ground while being a small acreage killer hunting property as well. There is currently 36 acres being cropped on a 1/3 sha to owner. The river bottom has constant deer movement being a natural funnel for them moving up and down the river. This property has 3/4 mile river frontage giving great opportunity for some kayaking and fishing. Call today so you can come see this one for yourself!