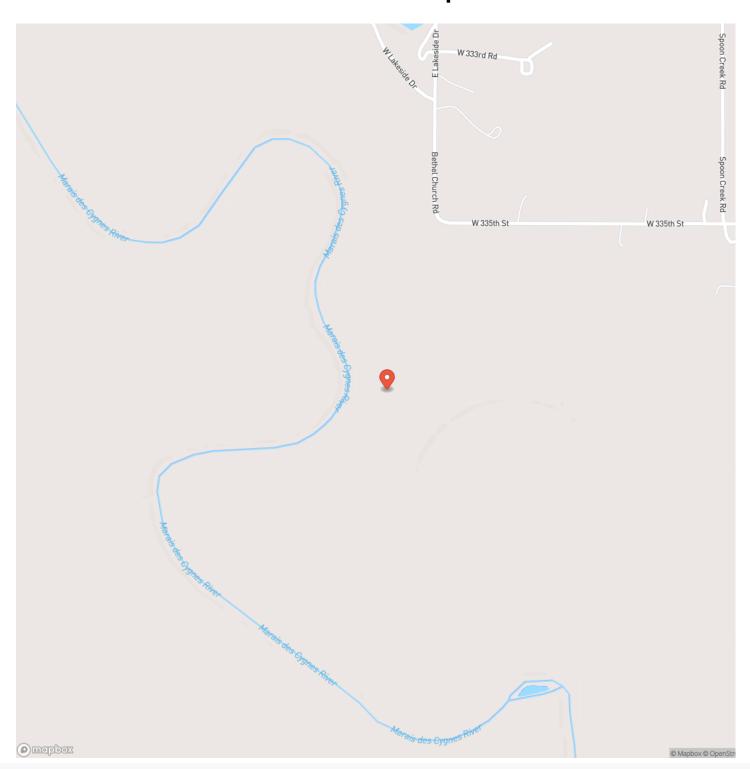

erty/osawatomie-hunt-tract-2-miami-kansas/39665/









#### **PROPERTY DESCRIPTION**

Here is a hard to find Miami County property just right outside of Osawatomie city limits. Although close to town, this property makes yo feel like you are in the middle of God's country! Consisting of 53.65+/- acres of Marais Des Cynges River bottom this tract has some high yielding tillable ground while being a small acreage killer hunting property as well. There is currently 36 acres being cropped on a 1/3 sha to owner. The river bottom has constant deer movement being a natural funnel for them moving up and down the river. This property has 3/4 mile river frontage giving great opportunity for some kayaking and fishing. Call today so you can come see this one for yourself!







# **Locator Map**





## **Locator Map**





# **Satellite Map**





# LISTING REPRESENTATIVE For more information contact:



Representative

Katie Cottrell

Mobile

(573) 201-8888

Office

(855) 289-3478

Email

kkathleen.hoefer@gmail.com

Address

515 S FRANKLIN ST

City / State / Zip CUBA, MO 65453

| NOTES |  |  |
|-------|--|--|
|       |  |  |
|       |  |  |
|       |  |  |
|       |  |  |
|       |  |  |
| -     |  |  |
|       |  |  |
|       |  |  |
|       |  |  |
|       |  |  |
|       |  |  |
|       |  |  |
|       |  |  |
|       |  |  |
|       |  |  |
|       |  |  |
|       |  |  |
|       |  |  |
|       |  |  |
|       |  |  |
|       |  |  |
|       |  |  |



| <u>NOTES</u> |  |
|--------------|--|
|              |  |
|              |  |
|              |  |
|              |  |
|