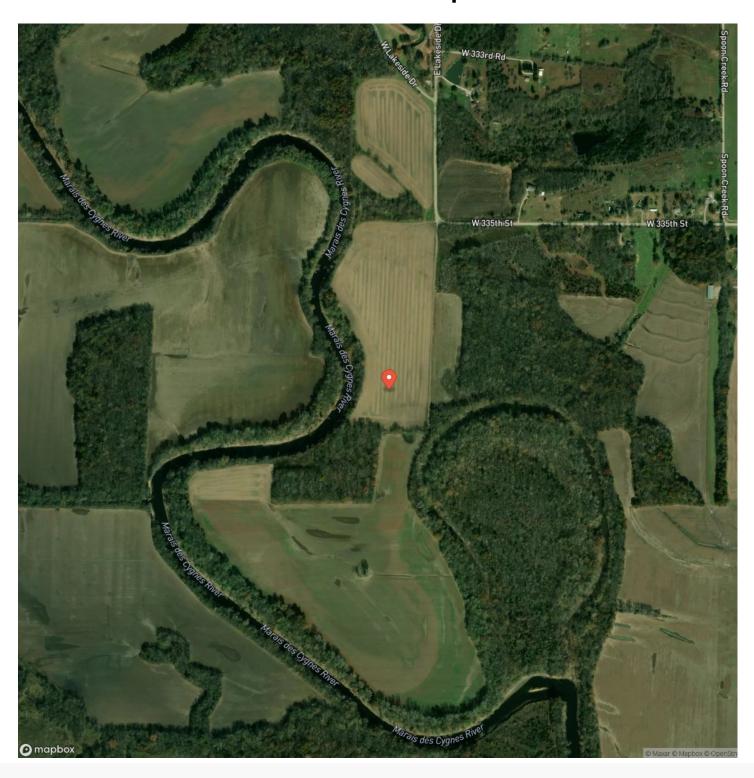

#### **PROPERTY DESCRIPTION**

Here is a hard to find Miami County property just right outside of Osawatomie city limits. Although close to town, this property makes yo feel like you are in the middle of God's country! Consisting of 53.65+/- acres of Marais Des Cynges River bottom this tract has some high yielding tillable ground while being a small acreage killer hunting property as well. There is currently 36 acres being cropped on a 1/3 sha to owner. The river bottom has constant deer movement being a natural funnel for them moving up and down the river. This property has 3/4 mile river frontage giving great opportunity for some kayaking and fishing. Call today so you can come see this one for yourself!







# **Locator Map**





## **Locator Map**





# **Satellite Map**





# LISTING REPRESENTATIVE For more information contact:



Representative

Katie Cottrell

Mobile

(573) 201-8888

Office

(855) 289-3478

Email

kkathleen.hoefer@gmail.com

Address

515 S FRANKLIN ST

City / State / Zip CUBA, MO 65453

| NOTES |  |  |
|-------|--|--|
|       |  |  |
|       |  |  |
|       |  |  |
|       |  |  |
|       |  |  |
| -     |  |  |
|       |  |  |
|       |  |  |
|       |  |  |
|       |  |  |
|       |  |  |
|       |  |  |
|       |  |  |
|       |  |  |
|       |  |  |
|       |  |  |
|       |  |  |
|       |  |  |
|       |  |  |
|       |  |  |
|       |  |  |
|       |  |  |



| <u>NOTES</u> |  |
|--------------|--|
|              |  |
|              |  |
|              |  |
|              |  |
|              |  |
|              |  |
|