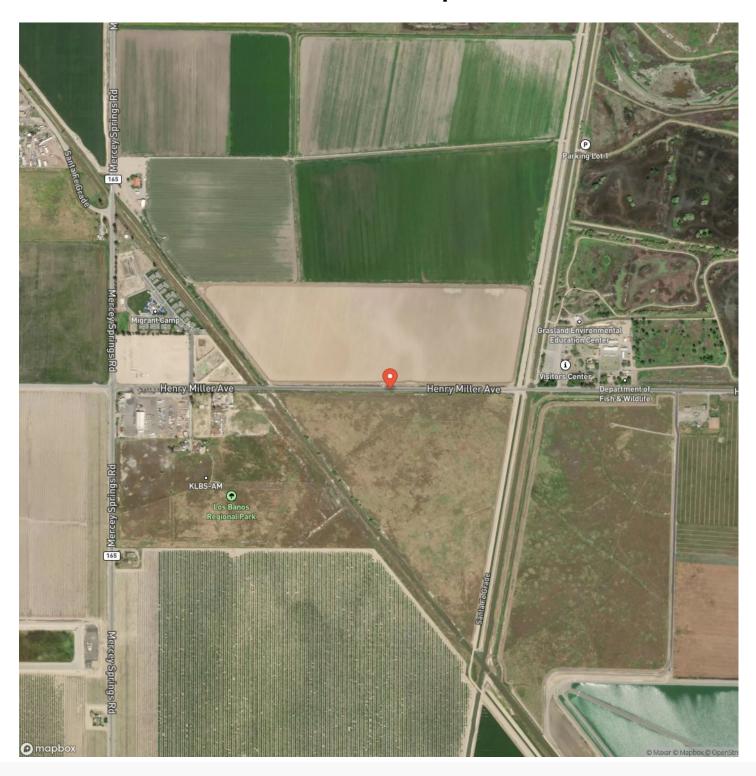

vities. The approximate elevation of 118 feet makes this property ideal for many crops.

Don't miss out on the chance to own this land in the heart of the San Joaquin Valley. Vierra Farms is truly a unique property. Schedule a tour today and discover the endless possibilities that await you at Vierra Farms!

Property Highlights: Miller

- San Joaquin Fertile Valley Ag Property
- 3 Parcels: APN's <u>070-202-015-000 (18.30 ac)</u>, <u>070-202-016-000 (20.10 ac)</u>, <u>070-202-017-000 (20.10 ac)</u>
- Easy Access
- 1200 + gpm Ag well
- · Great for row crops or orchards
- Close to I-5
- · Close to Los Banos City, Merced County
- Williamson Act







# **MORE INFO ONLINE:**

# **Locator Map**





## **MORE INFO ONLINE:**

# **Locator Map**





## **MORE INFO ONLINE:**

# **Satellite Map**





### Vierra Farms Los Banos, CA / Merced County

# LISTING REPRESENTATIVE For more information contact:



Representative

Ed Perry

Mobile

(916) 517-9969

**Email** 

outdoorprop@yahoo.com

**Address** 

707 Merchant Street

City / State / Zip

Vacaville, CA 95688

| NOTES |  |  |
|-------|--|--|
|       |  |  |
|       |  |  |
|       |  |  |
|       |  |  |
|       |  |  |
|       |  |  |
|       |  |  |
|       |  |  |
|       |  |  |
|       |  |  |
|       |  |  |
|       |  |  |
|       |  |  |
| -     |  |  |
|       |  |  |



| <u>NOTES</u> |  |
|--------------|--|
|              |  |
|              |  |
|              |  |
|              |  |
|              |  |
|              |  |
|              |  |
|              |  |
|              |  |
|              |  |
|