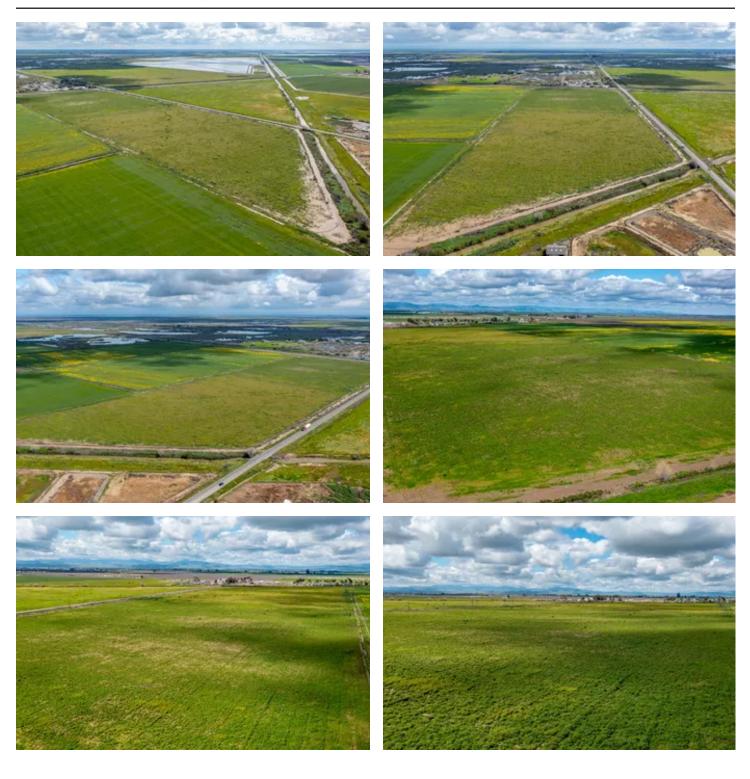

#### **PROPERTY DESCRIPTION**

Welcome to Vierra Farms of the fertile San Joaquin Valley! This property is a rare gem in the heart of Los Banos, situated on three parcels totaling approximately 58.5 acres of prime irrigated farmland.

Vierra Farms is located in the west/central portion of Merced County, which is known for its fertile soil and bountiful harvests. With easy access to I-5 freeway, this property offers convenience and accessibility.

The property is zoned A-1: General Agriculture Zoning, which allows for a wide range of farming and agricultural activities. The approximate elevation of 118 feet makes this property ideal for many crops.

Property Highlights: Miller

- San Joaquin Fertile Valley Ag Property
- 3 Parcels: APN's <u>070-202-015-000 (18.30 ac)</u>, <u>070-202-016-000 (20.10 ac)</u>, <u>070-202-017-000 (20.10 ac)</u>
- Easy Access
- 1200 + gpm Ag well
- · Great for row crops or orchards
- Close to I-5
- · Close to Los Banos City, Merced County
- Williamson Act