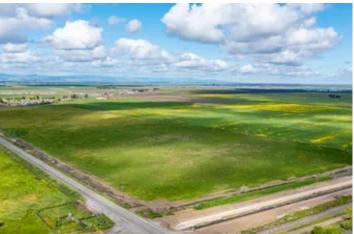

#### **PROPERTY DESCRIPTION**

Welcome to Vierra Farms of the fertile San Joaquin Valley! This property is a rare gem in the heart of Los Banos, situated on three parcels totaling approximately 58.5 acres of prime irrigated farmland.

Vierra Farms is located in the west/central portion of Merced County, which is known for its fertile soil and bountiful harvests. With easy access to I-5 freeway, this property offers convenience and accessibility.

The property is zoned A-1: General Agriculture Zoning, which allows for a wide range of farming and agricultural activities. The approximate elevation of 118 feet makes this property ideal for many crops.