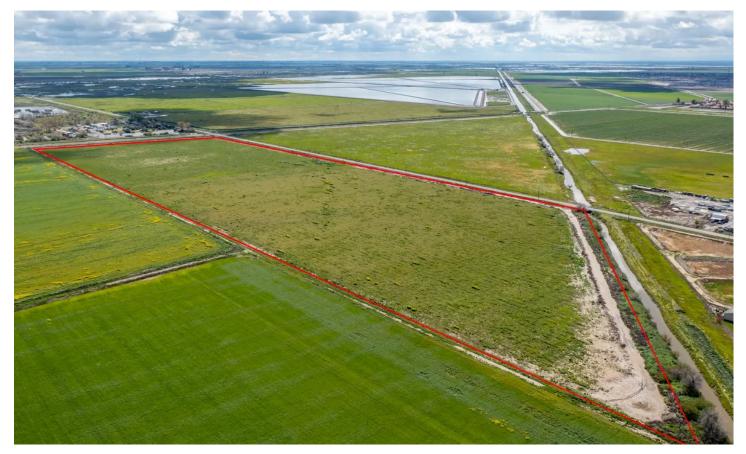

#### **PROPERTY DESCRIPTION**

Welcome to Vierra Farms of the fertile San Joaquin Valley! This property is a rare gem in the heart of Los Banos, situated on three parcels totaling approximately 58.5 acres of prime irrigated farmland.

Vierra Farms is located in the west/central portion of Merced County, which is known for its fertile soil and bountiful harvests. With easy access to I-5 freeway, this property offers convenience and accessibility.

Property Highlights: Miller

- San Joaquin Fertile Valley Ag Property
- 3 Parcels: APN's <u>070-202-015-000 (18.30 ac)</u>, <u>070-202-016-000 (20.10 ac)</u>, <u>070-202-017-000 (20.10 ac)</u>
- Easy Access
- 1200 + gpm Ag well
- · Great for row crops or orchards
- Close to I-5
- · Close to Los Banos City, Merced County
- Williamson Act