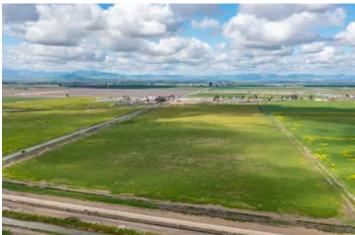

#### **PROPERTY DESCRIPTION**

Welcome to Vierra Farms of the fertile San Joaquin Valley! This property is a rare gem in the heart of Los Banos, situated on three parcels totaling approximately 58.5 acres of prime irrigated farmland.

The property is zoned A-1: General Agriculture Zoning, which allows for a wide range of farming and agricultural activities. The approximate elevation of 118 feet makes this property ideal for many crops.