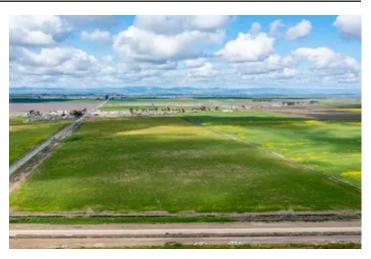

#### **PROPERTY DESCRIPTION**

Welcome to Vierra Farms of the fertile San Joaquin Valley! This property is a rare gem in the heart of Los Banos, situated on three parcels totaling approximately 58.5 acres of prime irrigated farmland.

The property is zoned A-1: General Agriculture Zoning, which allows for a wide range of farming and agricultural activities. The approximate elevation of 118 feet makes this property ideal for many crops.