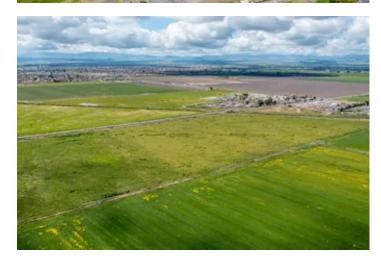

#### **PROPERTY DESCRIPTION**

Welcome to Vierra Farms of the fertile San Joaquin Valley! This property is a rare gem in the heart of Los Banos, situated on three parcels totaling approximately 58.5 acres of prime irrigated farmland.

Vierra Farms is located in the west/central portion of Merced County, which is known for its fertile soil and bountiful harvests. With easy access to I-5 freeway, this property offers convenience and accessibility.

The property is zoned A-1: General Agriculture Zoning, which allows for a wide range of farming and agricultural activities. The approximate elevation of 118 feet makes this property ideal for many crops.