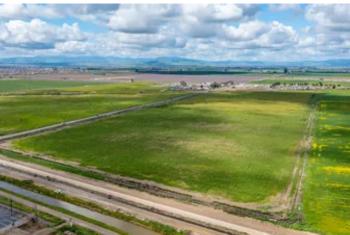

#### **PROPERTY DESCRIPTION**

Welcome to Vierra Farms of the fertile San Joaquin Valley! This property is a rare gem in the heart of Los Banos, situated on three parcels totaling approximately 58.5 acres of prime irrigated farmland.

The property is zoned A-1: General Agriculture Zoning, which allows for a wide range of farming and agricultural activities. The approximate elevation of 118 feet makes this property ideal for many crops.