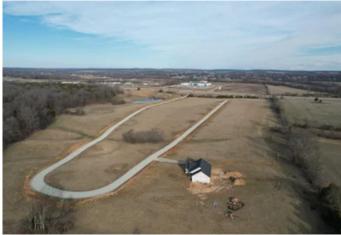

Green Acres Tract 14 14 CR 528 Fredericktown, MO 63645 \$43,500 3± Acres Madison County









# Green Acres Tract 14 Fredericktown, MO / Madison County

### **SUMMARY**

Address

14 CR 528

City, State Zip

Fredericktown, MO 63645

County

**Madison County** 

Type

Recreational Land

Latitude / Longitude

37.5571 / -90.3249

Acreage

2

Price

\$43,500

**Property Website** 

https://livingthedreamland.com/property/green-acres-tract-14-madison-missouri/39567/









### **PROPERTY DESCRIPTION**

Check out this 3acre lot for building a home, in a beautiful part of Fredericktown. The views are to perfection! The lots have public water and also nearby electric. You will have the views of country living at its finest but the convenience of being near town. Also located nearby is a beautiful gold course for the golfing enthusiasts. A few restrictions do apply to keep this locatio