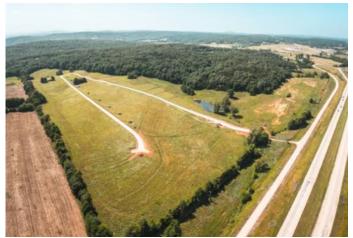

### **PROPERTY DESCRIPTION**

Check out this 3acre lot for building a home, in a beautiful part of Fredericktown. The views are to perfection! The lots have public water and also nearby electric. You will have the views of country living at its finest but the convenience of being near town. Also located nearby is a beautiful gold course for the golfing enthusiasts. A few restrictions do apply to keep this location at its finest. This is a must see to appreciate.