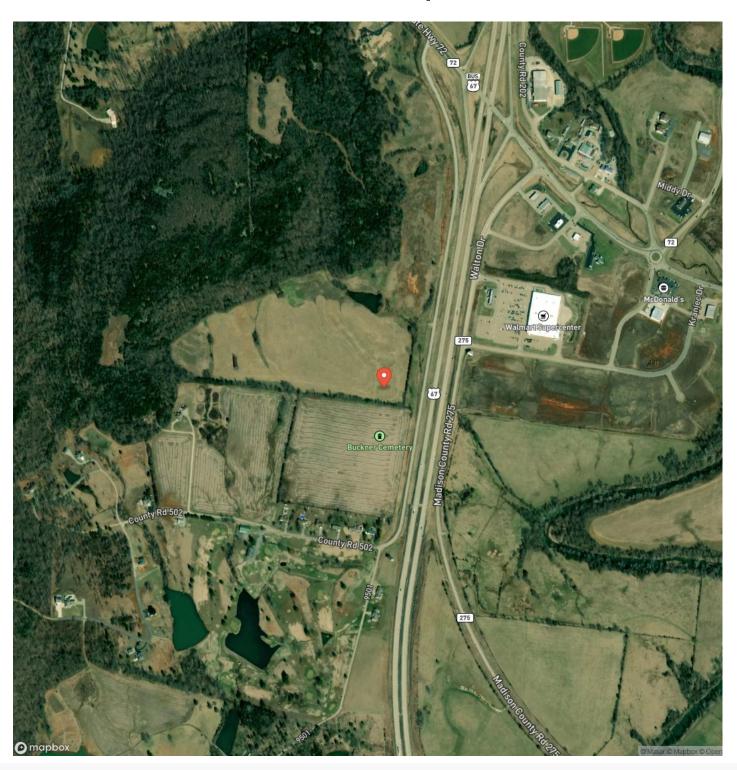

town, MO 63645

County

**Madison County** 

Type

Recreational Land

Latitude / Longitude

37.5571 / -90.3249

Acreage

2

Price

\$43,500

**Property Website** 

https://livingthedreamland.com/property/green-acres-tract-14-madison-missouri/39567/









### **PROPERTY DESCRIPTION**

Check out this 3acre lot for building a home, in a beautiful part of Fredericktown. The views are to perfection! The lots have public water and also nearby electric. You will have the views of country living at its finest but the convenience of being near town. Also located nearby is a beautiful gold course for the golfing enthusiasts. A few restrictions do apply to keep this location at its finest. This is a must see to appreciate.







# **Locator Map**





## **Locator Map**





# **Satellite Map**





### LISTING REPRESENTATIVE

For more information contact:



Representative

Lance Cureton

Mobile

(573) 561-4400

Email

lance @living the dream land. com

Address

515 S. Franklin St.

City / State / Zip

Cuba, MO 65453

| <u>NOTES</u> |  |  |
|--------------|--|--|
|              |  |  |
|              |  |  |
|              |  |  |
|              |  |  |
|              |  |  |
|              |  |  |
|              |  |  |
|              |  |  |



| <u>NOTES</u> |  |  |
|--------------|--|--|
|              |  |  |
|              |  |  |
|              |  |  |
|              |  |  |
|              |  |  |
|              |  |  |
|              |  |  |
|              |  |  |
|              |  |  |
|              |  |  |
|              |  |  |
|              |  |  |
|              |