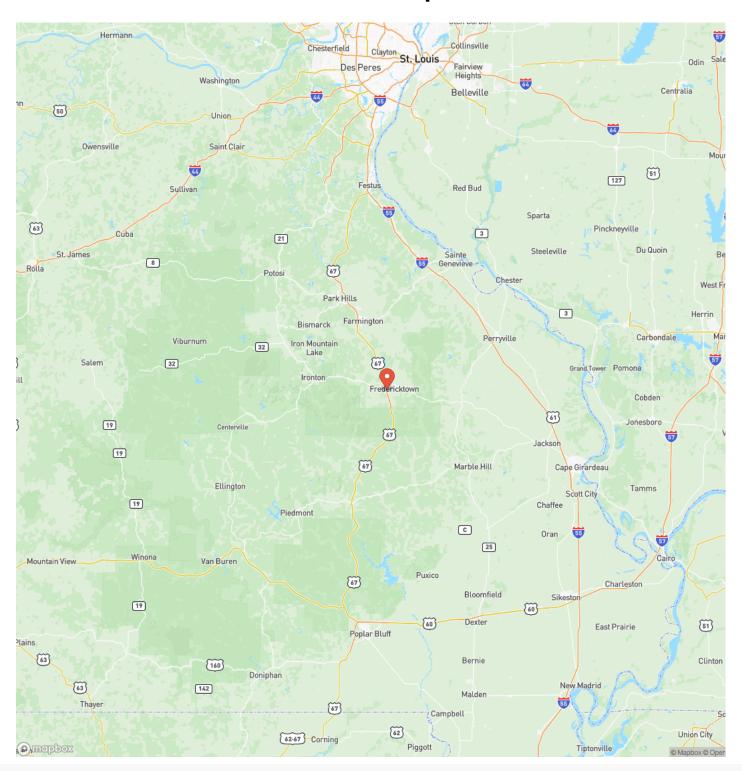

ity, State Zip

Fredericktown, MO 63645

County

**Madison County** 

Type

Recreational Land

Latitude / Longitude

37.5571 / -90.3249

Acreage

2

Price

\$43,500

**Property Website** 

https://livingthedreamland.com/property/green-acres-tract-14-madison-missouri/39567/









### **PROPERTY DESCRIPTION**

Check out this 3acre lot for building a home, in a beautiful part of Fredericktown. The views are to perfection! The lots have public water and also nearby electric. You will have the views of country living at its finest but the convenience of being near town. Also located nearby is a beautiful gold course for the golfing enthusiasts. A few restrictions do apply to keep this location at its finest. This is a must see to appreciate.







# **Locator Map**





## **Locator Map**





# **Satellite Map**





### LISTING REPRESENTATIVE

For more information contact:



Representative

Lance Cureton

Mobile

(573) 561-4400

Email

lance @living the dream land. com

Address

515 S. Franklin St.

City / State / Zip

Cuba, MO 65453

| <u>NOTES</u> |  |  |
|--------------|--|--|
|              |  |  |
|              |  |  |
|              |  |  |
|              |  |  |
|              |  |  |
|              |  |  |
|              |  |  |
|              |  |  |



| <u>NOTES</u> |  |  |
|--------------|--|--|
|              |  |  |
|              |  |  |
|              |  |  |
|              |  |  |
|              |  |  |
|              |  |  |
|              |  |  |
|              |  |  |
|              |  |  |
|              |  |  |
|              |  |  |
|