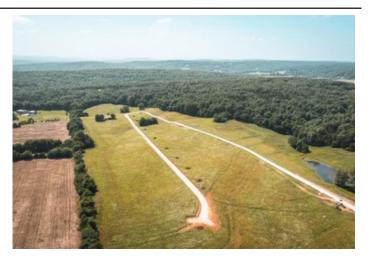

Green Acres Tract 14 14 CR 528 Fredericktown, MO 63645 \$43,500 3± Acres Madison County









# Green Acres Tract 14 Fredericktown, MO / Madison County

### **SUMMARY**

Address

14 CR 528

City, State Zip

Fredericktown, MO 63645

County

**Madison County** 

Type

Recreational Land

Latitude / Longitude

37.5571 / -90.3249

Acreage

2

Price

\$43,500

**Property Website** 

https://livingthedreamland.com/property/green-acres-tract-14-madison-missouri/39567/









### **PROPERTY DESCRIPTION**

Check out this 3acre lot for building a home, in a beautiful part of Fredericktown. The views are to perfection! The lots have public water and also nearby electric. You will have the views of country living at its finest but the convenience of being near town. Also located nearby is a beautiful gold course for the golfing enthusiasts. A few restrictions do apply to keep this location at its finest. This is a must see to appreciate.







# **Locator Map**





## **Locator Map**





# **Satellite Map**





### LISTING REPRESENTATIVE

For more information contact:



Representative

Lance Cureton

Mobile

(573) 561-4400

Email

lance @living the dream land. com

Address

515 S. Franklin St.

City / State / Zip

Cuba, MO 65453

| <u>NOTES</u> |  |  |