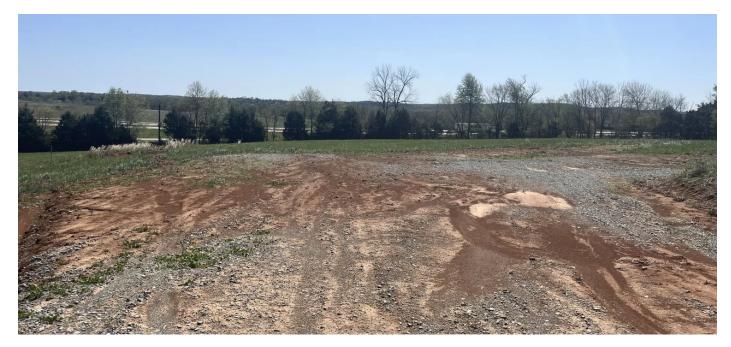

### **PROPERTY DESCRIPTION**

Check out this 3acre lot for building a home, in a beautiful part of Fredericktown. The views are to perfection! The lots have public water and also nearby electric. You will have the views of country living at its finest but the convenience of being near town. Also located nearby is a beautiful gold course for the golfing enthusiasts. A few restrictions do apply to keep this location at its finest. This is a must see to appreciate.