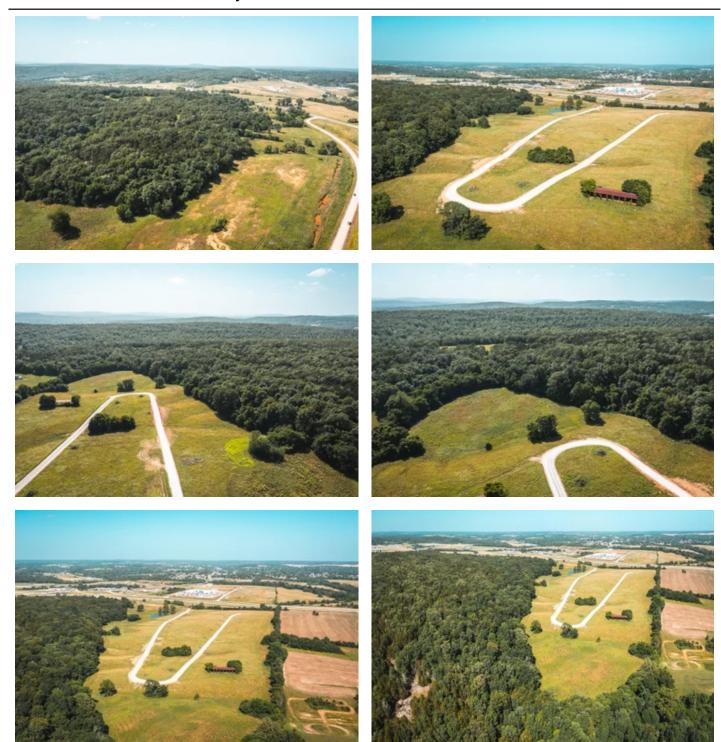

### **PROPERTY DESCRIPTION**

Check out this 3acre lot for building a home, in a beautiful part of Fredericktown. The views are to perfection! The lots have public water and also nearby electric. You will have the views of country living at its finest but the convenience of being near town. Also located nearby is a beautiful gold course for the golfing enthusiasts. A few restrictions do apply to keep this location at its finest. This is a must see to appreciate.