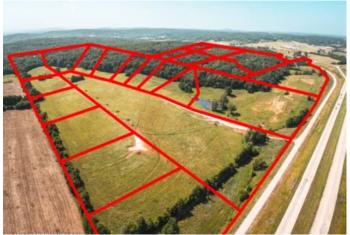

Green Acres Tract 14 14 CR 528 Fredericktown, MO 63645 \$43,500 3± Acres Madison County









# Green Acres Tract 14 Fredericktown, MO / Madison County

### **SUMMARY**

Address

14 CR 528

City, State Zip

Fredericktown, MO 63645

County

**Madison County** 

Type

Recreational Land

Latitude / Longitude

37.5571 / -90.3249

Acreage

2

Price

\$43,500

**Property Website** 

https://livingthedreamland.com/property/green-acres-tract-14-madison-missouri/39567/









### **PROPERTY DESCRIPTION**

Check out this 3acre lot for building a home, in a beautiful part of Fredericktown. The views are to perfection! The lots have public water and also nearby electric. You will have the views of country living at its finest but the convenience of being near town. Also located nearby is a beautiful gold course for the golfing enthusiasts. A few restrictions do apply to keep this locat