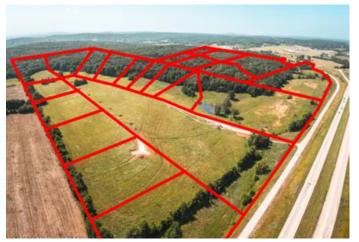

Green Acres Tract 11 11 CR 528 Fredericktown, MO 63645 \$43,500 3± Acres Madison County









# Green Acres Tract 11 Fredericktown, MO / Madison County

### **SUMMARY**

Address

11 CR 528

City, State Zip

Fredericktown, MO 63645

County

**Madison County** 

Type

Recreational Land

Latitude / Longitude

37.5579 / -90.3288

Acreage

2

Price

\$43,500

**Property Website** 

https://livingthedreamland.com/property/green-acres-tract-11-madison-missouri/39566/









### **PROPERTY DESCRIPTION**

Check out this 3 acre lot for building a home; in a beautiful part of Fredericktown. The views are to perfection! The lots have public water and also nearby electric. You will have the views of country living at its finest but the convenience of being near town. Also located nearby is a beautiful golf course for the golfing enthusiasts. A few restrictions do apply to keep this loca