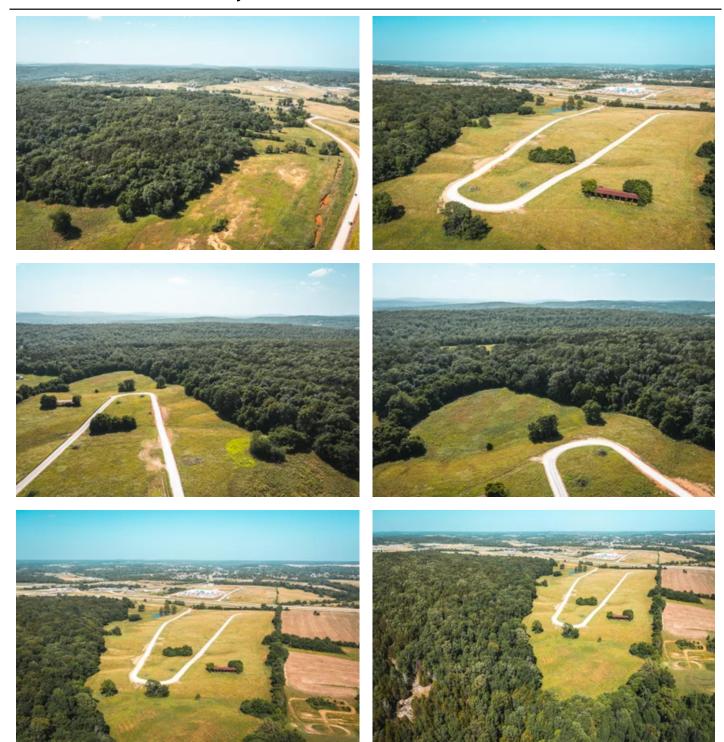

### **PROPERTY DESCRIPTION**

Check out this 3 acre lot for building a home; in a beautiful part of Fredericktown. The views are to perfection! The lots have public water and also nearby electric. You will have the views of country living at its finest but the convenience of being near town. Also located nearby is a beautiful golf course for the golfing enthusiasts. A few restrictions do apply to keep this location at its finest. This is a must see to appreciate.

# **Satellite Map**