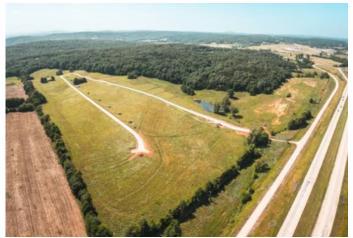

### **PROPERTY DESCRIPTION**

Check out this 3 acre lot for building a home; in a beautiful part of Fredericktown. The views are to perfection! The lots have public water and also nearby electric. You will have the views of country living at its finest but the convenience of being near town. Also located nearby is a beautiful golf course for the golfing enthusiasts. A few restrictions do apply to keep this location at its finest. This is a must see to appreciate.