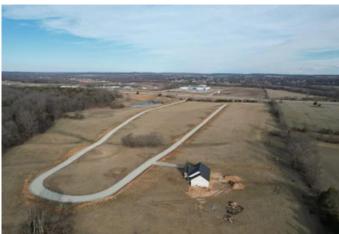

### **PROPERTY DESCRIPTION**

Check out this 3 acre lot for building a home; in a beautiful part of Fredericktown. The views are to perfection! The lots have public water and also nearby electric. You will have the views of country living at its finest but the convenience of being near town. Also located nearby is a beautiful golf course for the golfing enthusiasts. A few restrictions do apply to keep this location at its finest. This is a must see to appreciate.