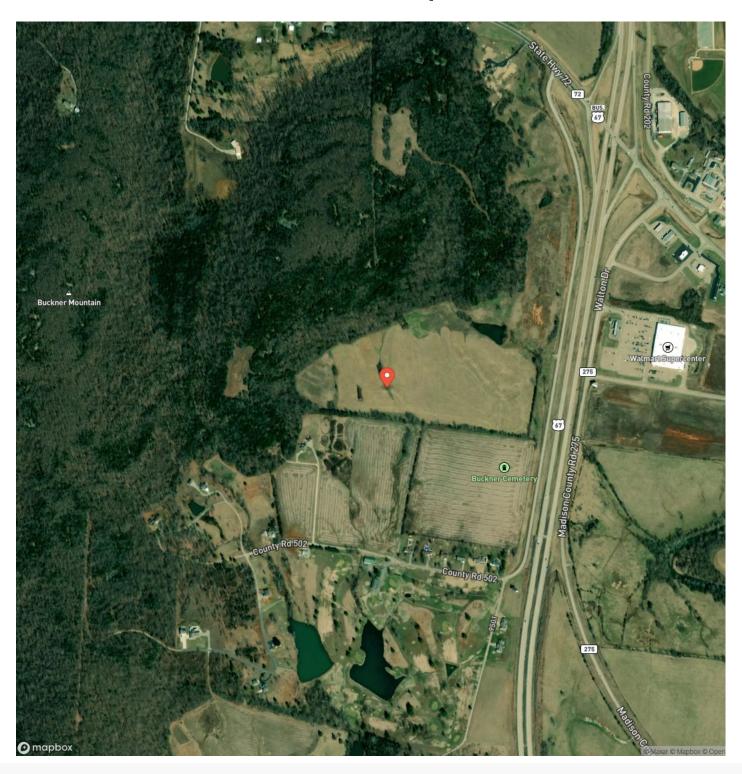

own, MO 63645

County

**Madison County** 

Type

Recreational Land

Latitude / Longitude

37.5579 / -90.3288

Acreage

2

Price

\$43,500

**Property Website** 

https://livingthedreamland.com/property/green-acres-tract-11-madison-missouri/39566/









### **PROPERTY DESCRIPTION**

Check out this 3 acre lot for building a home; in a beautiful part of Fredericktown. The views are to perfection! The lots have public water and also nearby electric. You will have the views of country living at its finest but the convenience of being near town. Also located nearby is a beautiful golf course for the golfing enthusiasts. A few restrictions do apply to keep this location at its finest. This is a must see to appreciate.







# **Locator Map**





## **Locator Map**





# **Satellite Map**





### LISTING REPRESENTATIVE

For more information contact:



Representative

Lance Cureton

Mobile

(573) 561-4400

Email

lance @living the dream land. com

Address

515 S. Franklin St.

City / State / Zip

Cuba, MO 65453

| <u>NOTES</u> |  |  |
|--------------|--|--|
|              |  |  |
|              |  |  |
|              |  |  |
|              |  |  |
|              |  |  |
|              |  |  |
|              |  |  |
|              |  |  |



| <u>NOTES</u> |  |  |
|--------------|--|--|
|              |  |  |
|              |  |  |
|              |  |  |
|              |  |  |
|              |  |  |
|              |  |  |
|              |  |  |
|              |  |  |
|              |  |  |
|              |  |  |
|              |  |  |
|              |  |  |
|              |