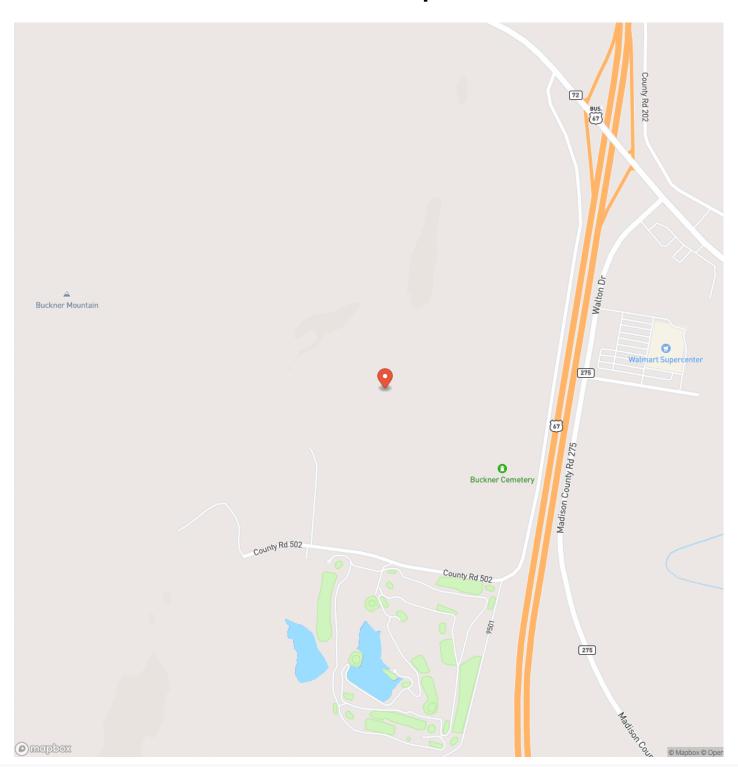

Address

11 CR 528

City, State Zip

Fredericktown, MO 63645

County

**Madison County** 

Type

Recreational Land

Latitude / Longitude

37.5579 / -90.3288

Acreage

2

Price

\$43,500

**Property Website** 

https://livingthedreamland.com/property/green-acres-tract-11-madison-missouri/39566/









### **PROPERTY DESCRIPTION**

Check out this 3 acre lot for building a home; in a beautiful part of Fredericktown. The views are to perfection! The lots have public water and also nearby electric. You will have the views of country living at its finest but the convenience of being near town. Also located nearby is a beautiful golf course for the golfing enthusiasts. A few restrictions do apply to keep this location at its finest. This is a must see to appreciate.







# **Locator Map**





## **Locator Map**





# **Satellite Map**





### LISTING REPRESENTATIVE

For more information contact:



Representative

Lance Cureton

Mobile

(573) 561-4400

Email

lance @living the dream land. com

Address

515 S. Franklin St.

City / State / Zip

Cuba, MO 65453

| <u>NOTES</u> |  |  |
|--------------|--|--|
|              |  |  |
|              |  |  |
|              |  |  |
|              |  |  |
|              |  |  |
|              |  |  |
|              |  |  |
|              |  |  |



| <u>NOTES</u> |  |  |
|--------------|--|--|
|              |  |  |
|              |  |  |
|              |  |  |
|              |  |  |
|              |  |  |
|              |  |  |
|              |  |  |
|              |  |  |
|              |  |  |
|              |  |  |
|