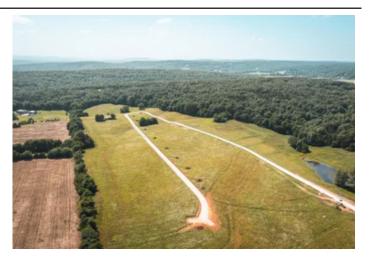

### **PROPERTY DESCRIPTION**

Check out this 3 acre lot for building a home; in a beautiful part of Fredericktown. The views are to perfection! The lots have public water and also nearby electric. You will have the views of country living at its finest but the convenience of being near town. Also located nearby is a beautiful golf course for the golfing enthusiasts. A few restrictions do apply to keep this location at its finest. This is a must see to appreciate.