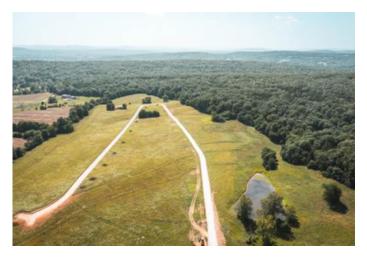

### **PROPERTY DESCRIPTION**

Check out this 3 acre lot for building a home; in a beautiful part of Fredericktown. The views are to perfection! The lots have public water and also nearby electric. You will have the views of country living at its finest but the convenience of being near town. Also located nearby is a beautiful golf course for the golfing enthusiasts. A few restrictions do apply to keep this location at its finest. This is a must see to appreciate.