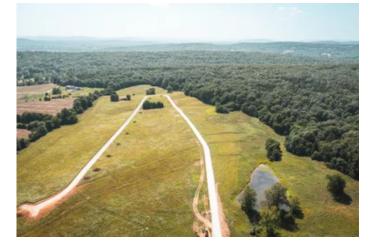

#### **PROPERTY DESCRIPTION**

Check out this 16.5 acre lot for building a home; in a beautiful part of Fredericktown. The views are to perfection! The lots have public water and also nearby electric. You will have the views of country living at its finest but the convenience of being near town. Also located nearby is a beautiful golf course for the golfing enthusiasts. A few restrictions do apply to keep this location at its finest. This is a must see to appreciate.

Green Acres Tract 8 Fredericktown, MO / Madison County

Living the Dream Outdoor Properties