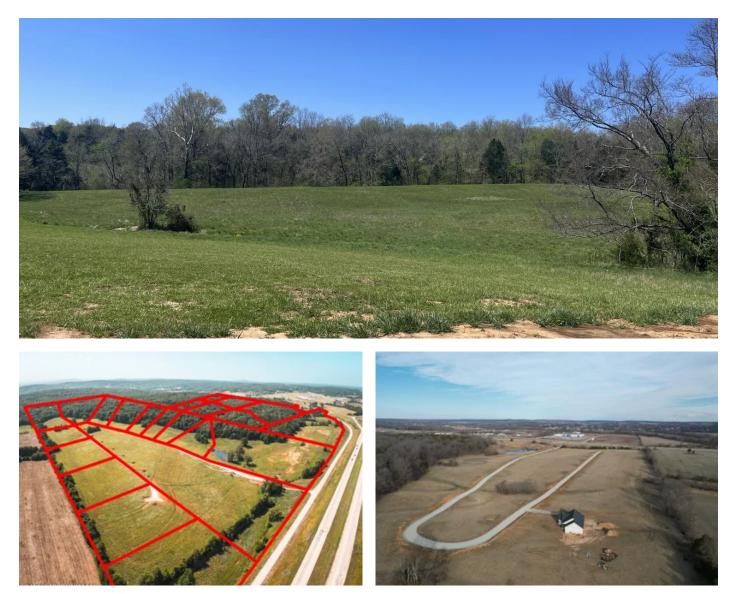

#### **PROPERTY DESCRIPTION**

Check out this 16.5 acre lot for building a home; in a beautiful part of Fredericktown. The views are to perfection! The lots have public water and also nearby electric. You will have the views of country living at its finest but the convenience of being near town. Also located nearby is a beautiful golf course for the golfing enthusiasts. A few restrictions do apply to keep this location at its finest. This is a must see to appreciate.

Green Acres Tract 8 Fredericktown, MO / Madison County

Living the Dream Outdoor Properties