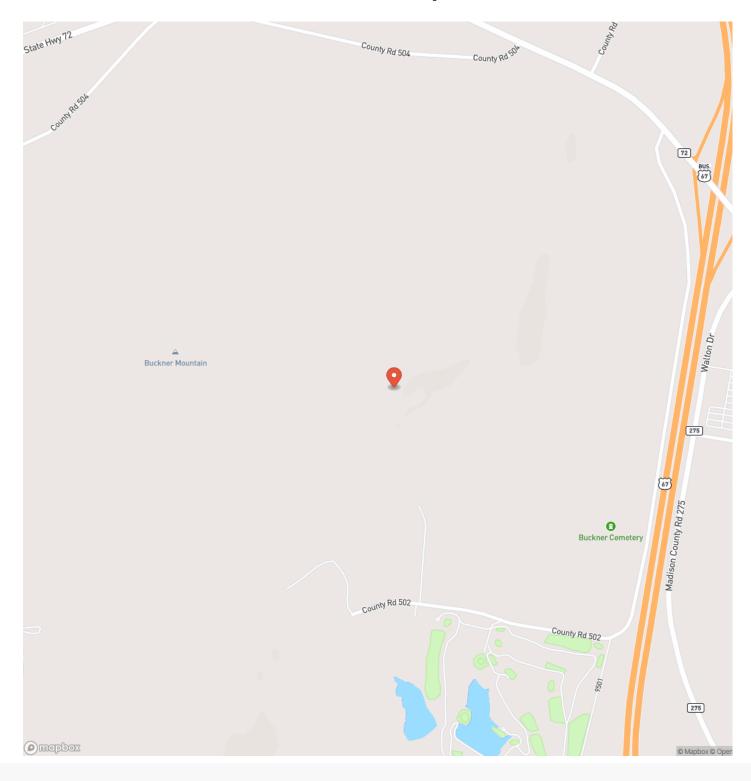

*Acreage** 16.500

**Price** \$139,900

#### **Property Website**

https://livingthedreamland.com/property/green-acres-tract-8-madison-missouri/39563/









## **MORE INFO ONLINE:**

#### **PROPERTY DESCRIPTION**

Check out this 16.5 acre lot for building a home; in a beautiful part of Fredericktown. The views are to perfection! The lots have public water and also nearby electric. You will have the views of country living at its finest but the convenience of being near town. Also located nearby is a beautiful golf course for the golfing enthusiasts. A few restrictions do apply to keep this location at its finest. This is a must see to appreciate.



Green Acres Tract 8 Fredericktown, MO / Madison County



Living the Dream Outdoor Properties

# **MORE INFO ONLINE:**

# **Locator Map**





# **MORE INFO ONLINE:**

**Locator Map** 





# Satellite Map





# **MORE INFO ONLINE:**

#### LISTING REPRESENTATIVE For more information contact:



**Representative** Lance Cureton

**Mobile** (573) 561-4400

Email lance@livingthedreamland.com

**Address** 515 S. Franklin St.

**City / State / Zip** Cuba, MO 65453

## <u>NOTES</u>



| <u>NOTES</u> |  |  |  |
|--------------|--|--|--|
|              |  |  |  |
|              |  |  |  |
|              |  |  |  |
|              |  |  |  |
|              |  |  |  |
|              |  |  |  |
|              |  |  |  |
|              |  |  |  |
|              |  |  |  |
|              |  |  |  |
|              |  |  |  |
|              |  |  |  |
|              |  |  |  |
|              |  |  |  |
|              |  |  |  |



### **DIS