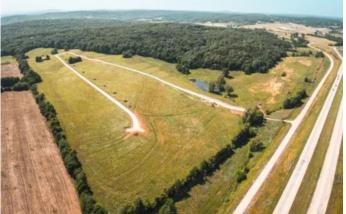

#### **PROPERTY DESCRIPTION**

Check out this 16.5 acre lot for building a home; in a beautiful part of Fredericktown. The views are to perfection! The lots have public water and also nearby electric. You will have the views of country living at its finest but the convenience of being near town. Also located nearby is a beautiful golf course for the golfing enthusiasts. A few restrictions do apply to keep this location at its finest. This is a must see to appreciate.

Green Acres Tract 8 Fredericktown, MO / Madison County

Living the Dream Outdoor Properties