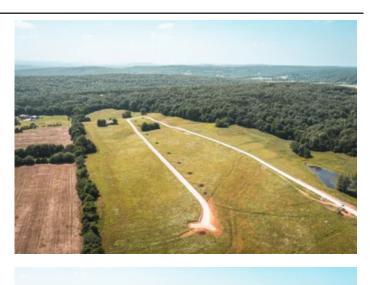

#### **PROPERTY DESCRIPTION**

Check out this 16.5 acre lot for building a home; in a beautiful part of Fredericktown. The views are to perfection! The lots have public water and also nearby electric. You will have the views of country living at its finest but the convenience of being near town. Also located nearby is a beautiful golf course for the golfing enthusiasts. A few restrictions do apply to keep this location at its finest. This is a must see to appreciate.

Green Acres Tract 8 Fredericktown, MO / Madison County

Living the Dream Outdoor Properties