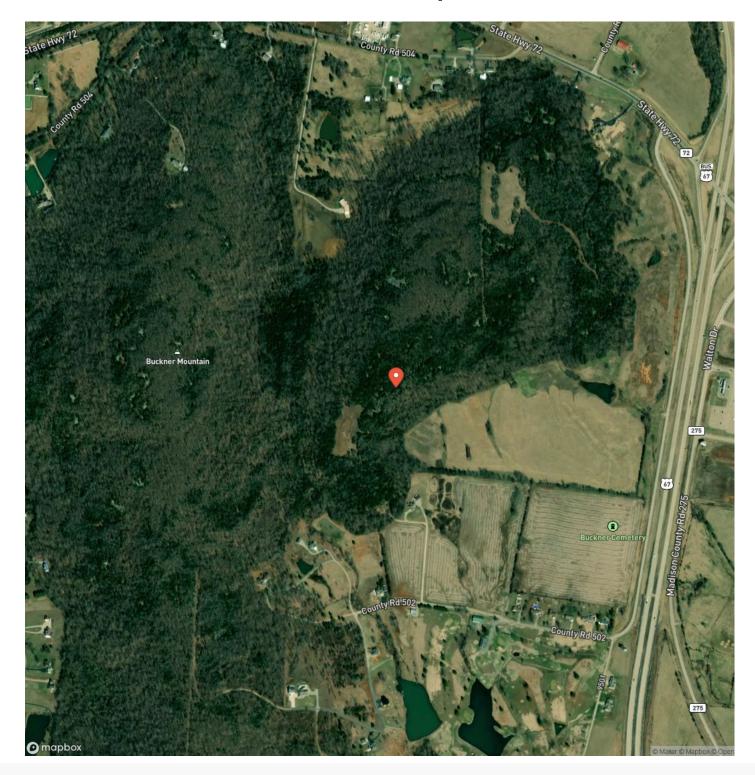

ttps://livingthedreamland.com/property/green-acres-tract-8-madison-missouri/39563/









## **MORE INFO ONLINE:**

#### **PROPERTY DESCRIPTION**

Check out this 16.5 acre lot for building a home; in a beautiful part of Fredericktown. The views are to perfection! The lots have public water and also nearby electric. You will have the views of country living at its finest but the convenience of being near town. Also located nearby is a beautiful golf course for the golfing enthusiasts. A few restrictions do apply to keep this location at its finest. This is a must see to appreciate.



Green Acres Tract 8 Fredericktown, MO / Madison County



Living the Dream Outdoor Properties

# **MORE INFO ONLINE:**

# **Locator Map**





# **MORE INFO ONLINE:**

**Locator Map** 





# Satellite Map





# **MORE INFO ONLINE:**

#### LISTING REPRESENTATIVE For more information contact:



**Representative** Lance Cureton

**Mobile** (573) 561-4400

Email lance@livingthedreamland.com

**Address** 515 S. Franklin St.

**City / State / Zip** Cuba, MO 65453

## <u>NOTES</u>



| <u>NOTES</u> |  |  |  |
|--------------|--|--|--|
|              |  |  |  |
|              |  |  |  |
|              |  |  |  |
|              |  |  |  |
|              |  |  |  |
|              |  |  |  |
|              |  |  |  |
|              |  |  |  |
|              |  |  |  |
|              |  |  |  |
|              |  |  |  |
|              |  |  |  |
|              |  |  |  |
|              |  |  |  |
|              |  |  |  |



### **DISCLAIMERS**

Information in this brochure is provided solely for info