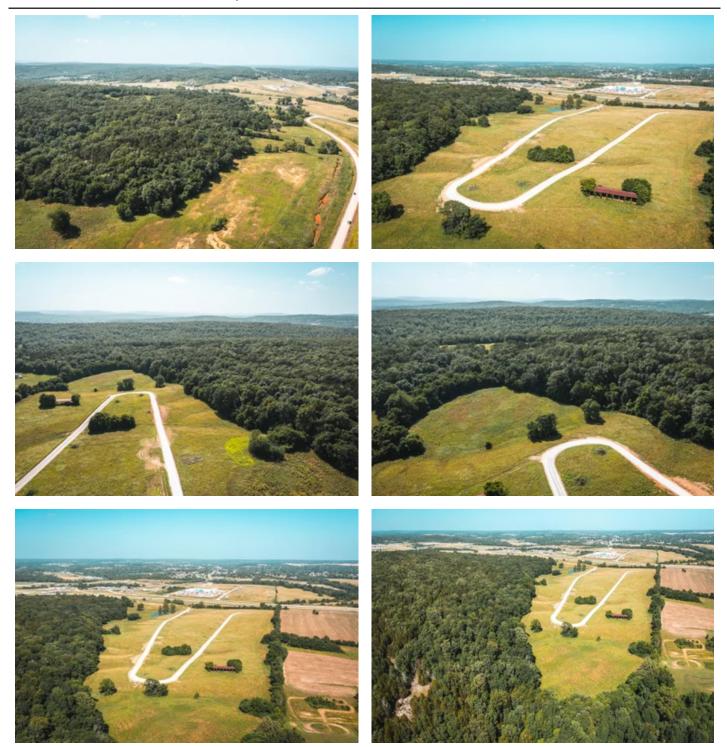

#### **PROPERTY DESCRIPTION**

Check out this 16.5 acre lot for building a home; in a beautiful part of Fredericktown. The views are to perfection! The lots have public water and also nearby electric. You will have the views of country living at its finest but the convenience of being near town. Also located nearby is a beautiful golf course for the golfing enthusiasts. A few restrictions do apply to keep this location at its finest. This is a must see to appreciate.

Green Acres Tract 8 Fredericktown, MO / Madison County

Living the Dream Outdoor Properties