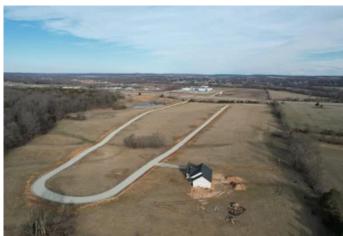

Green Acres Tract 7 7 CR 528 Fredericktown, MO 63645

\$74,900 8± Acres Madison County









# Green Acres Tract 7 Fredericktown, MO / Madison County

### **SUMMARY**

Address

7 CR 528

City, State Zip

Fredericktown, MO 63645

County

**Madison County** 

Type

Recreational Land

Latitude / Longitude

37.5601 / -90.3314

Acreage

0

Price

\$74,900

**Property Website** 

https://livingthedreamland.com/property/green-acres-tract-7-madison-missouri/39561/









### **PROPERTY DESCRIPTION**

Check out this 8 acre lot for building a home; in a beautiful part of Fredericktown. The views are to perfection! The lots have public water and also nearby electric. You will have the views of country living at its finest but the convenience of being near town. Also located nearby is a beautiful golf course for the golfing enthusiasts. A few restrictions do apply to keep this location