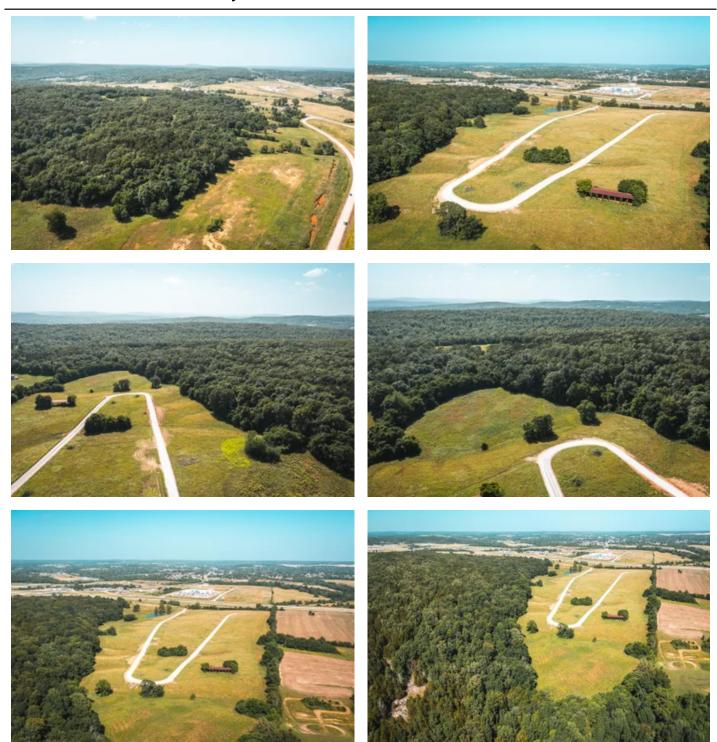

### **PROPERTY DESCRIPTION**

Check out this 8 acre lot for building a home; in a beautiful part of Fredericktown. The views are to perfection! The lots have public water and also nearby electric. You will have the views of country living at its finest but the convenience of being near town. Also located nearby is a beautiful golf course for the golfing enthusiasts. A few restrictions do apply to keep this location at its finest. This is a must see to appreciate.