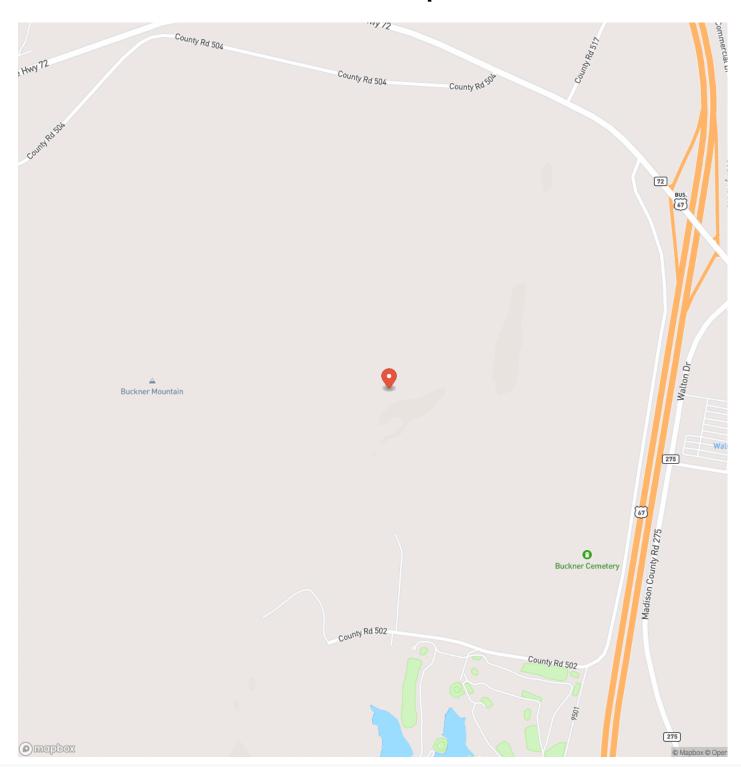

3645

County

**Madison County** 

Type

Recreational Land

Latitude / Longitude

37.5601 / -90.3314

Acreage

0

Price

\$74,900

**Property Website** 

https://livingthedreamland.com/property/green-acres-tract-7-madison-missouri/39561/









### **PROPERTY DESCRIPTION**

Check out this 8 acre lot for building a home; in a beautiful part of Fredericktown. The views are to perfection! The lots have public water and also nearby electric. You will have the views of country living at its finest but the convenience of being near town. Also located nearby is a beautiful golf course for the golfing enthusiasts. A few restrictions do apply to keep this location at its finest. This is a must see to appreciate.



# Green Acres Tract 7 Fredericktown, MO / Madison County





## **Locator Map**





## **Locator Map**





## **Satellite Map**





#### LISTING REPRESENTATIVE

For more information contact:



Representative

Lance Cureton

Mobile

(573) 561-4400

Email

lance @living the dream land. com

Address

515 S. Franklin St.

City / State / Zip

Cuba, MO 65453

| NOTES |  |  |  |  |
|-------|--|--|--|--|
|       |  |  |  |  |
|       |  |  |  |  |
|       |  |  |  |  |
|       |  |  |  |  |
|       |  |  |  |  |



| <u>NOTES</u> |  |  |  |  |  |  |  |  |
|--------------|--|--|--|--|--|--|--|--|
|              |  |  |  |  |  |  |  |  |
|              |  |  |  |  |  |  |  |  |
|              |  |  |  |  |  |  |  |  |
|              |  |  |  |  |  |  |  |  |
|              |  |  |  |  |  |  |  |  |
|              |  |  |  |  |  |  |  |  |
|              |  |  |  |  |  |  |