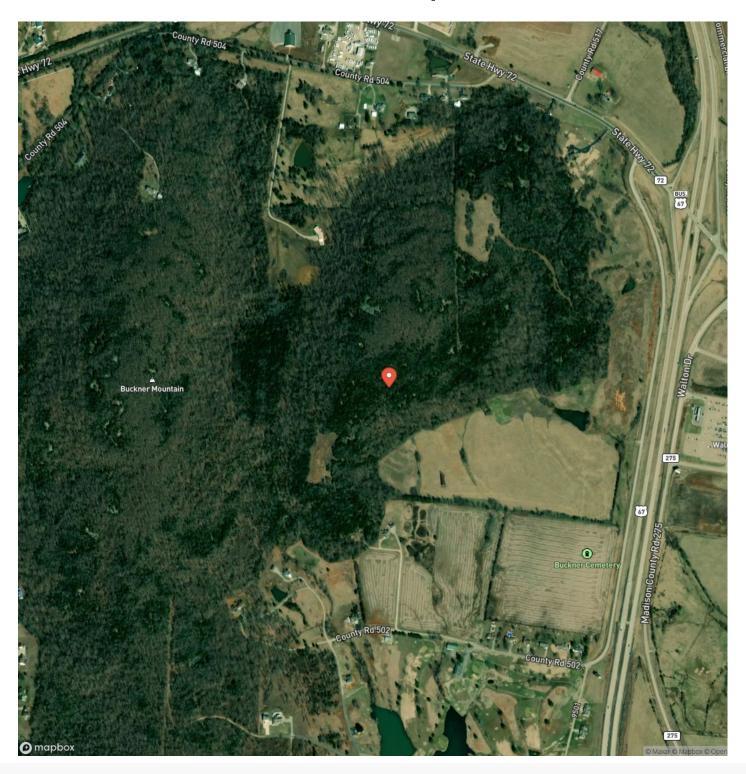

nal Land

Latitude / Longitude

37.5601 / -90.3314

Acreage

0

Price

\$74,900

**Property Website** 

https://livingthedreamland.com/property/green-acres-tract-7-madison-missouri/39561/









### **PROPERTY DESCRIPTION**

Check out this 8 acre lot for building a home; in a beautiful part of Fredericktown. The views are to perfection! The lots have public water and also nearby electric. You will have the views of country living at its finest but the convenience of being near town. Also located nearby is a beautiful golf course for the golfing enthusiasts. A few restrictions do apply to keep this location at its finest. This is a must see to appreciate.



# Green Acres Tract 7 Fredericktown, MO / Madison County





## **Locator Map**





## **Locator Map**





## **Satellite Map**





#### LISTING REPRESENTATIVE

For more information contact:



Representative

Lance Cureton

Mobile

(573) 561-4400

Email

lance @living the dream land. com

Address

515 S. Franklin St.

City / State / Zip

Cuba, MO 65453

| NOTES |  |  |  |  |
|-------|--|--|--|--|
|       |  |  |  |  |
|       |  |  |  |  |
|       |  |  |  |  |
|       |  |  |  |  |
|       |  |  |  |  |



| <u>NOTES</u> |  |  |  |  |  |  |  |  |
|--------------|--|--|--|--|--|--|--|--|
|              |  |  |  |  |  |  |  |  |
|              |  |  |  |  |  |  |  |  |
|              |  |  |  |  |  |  |  |  |
|              |  |  |  |  |  |  |  |  |
|              |  |  |  |  |  |  |  |  |
|              |  |  |  |  |  |  |  |  |
|              |  |  |  |  |  |  |  |  |
|              |  |  |  |  |  |  |  |  |
|