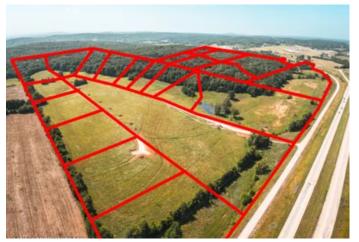

Green Acres Tract 7 7 CR 528 Fredericktown, MO 63645

\$74,900 8± Acres Madison County









# Green Acres Tract 7 Fredericktown, MO / Madison County

### **SUMMARY**

Address

7 CR 528

City, State Zip

Fredericktown, MO 63645

County

**Madison County** 

Type

Recreational Land

Latitude / Longitude

37.5601 / -90.3314

Acreage

0

Price

\$74,900

**Property Website** 

https://livingthedreamland.com/property/green-acres-tract-7-madison-missouri/39561/









### **PROPERTY DESCRIPTION**

Check out this 8 acre lot for building a home; in a beautiful part of Fredericktown. The views are to perfection! The lots have public water and also nearby electric. You will have the views of country living at its finest but the convenience of being near town. Also located nearby is a beautiful golf course for the golfing enthusiasts. A few restrictions do apply to keep this locatio