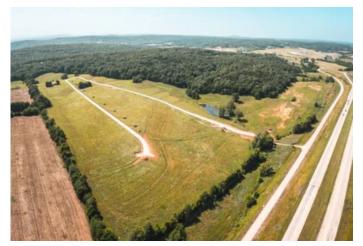

### **PROPERTY DESCRIPTION**

Check out this 8 acre lot for building a home; in a beautiful part of Fredericktown. The views are to perfection! The lots have public water and also nearby electric. You will have the views of country living at its finest but the convenience of being near town. Also located nearby is a beautiful golf course for the golfing enthusiasts. A few restrictions do apply to keep this location at its finest. This is a must see to appreciate.