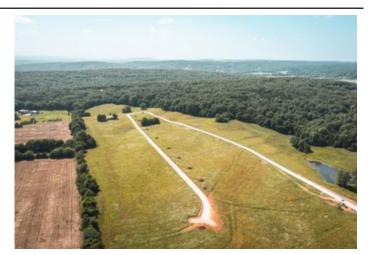

Green Acres Tract 7 7 CR 528 Fredericktown, MO 63645

\$74,900 8± Acres Madison County









# Green Acres Tract 7 Fredericktown, MO / Madison County

### **SUMMARY**

Address

7 CR 528

City, State Zip

Fredericktown, MO 63645

County

**Madison County** 

Type

Recreational Land

Latitude / Longitude

37.5601 / -90.3314

Acreage

0

Price

\$74,900

**Property Website** 

https://livingthedreamland.com/property/green-acres-tract-7-madison-missouri/39561/









### **PROPERTY DESCRIPTION**

Check out this 8 acre lot for building a home; in a beautiful part of Fredericktown. The views are to perfection! The lots have public water and also nearby electric. You will have the views of country living at its finest but the convenience of being near town. Also located nearby is a beautiful golf course for the golfing enthusiasts. A few restrictions do apply to keep this location at its finest. This is a must see to appreciate.



# Green Acres Tract 7 Fredericktown, MO / Madison County





## **Locator Map**





## **Locator Map**





## **Satellite Map**





#### LISTING REPRESENTATIVE

For more information contact:



Representative

Lance Cureton

Mobile

(573) 561-4400

Email

lance @living the dream land. com

Address

515 S. Franklin S