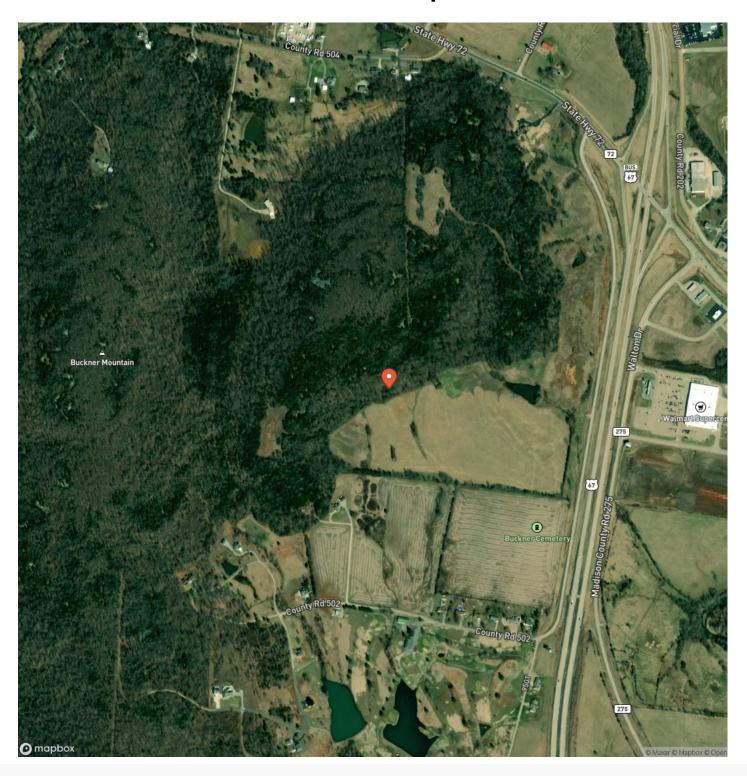

Fredericktown, MO 63645

County

Madison County

Type

Recreational Land

Latitude / Longitude

37.5594 / -90.3298

Acreage

5

Price

\$54,000

**Property Website** 

https://livingthedreamland.com/property/green-acres-6-madison-missouri/39555/









### **PROPERTY DESCRIPTION**

Check out this 5 acre lot for building a home; in a beautiful part of Fredericktown. The views are to perfection! The lots have public water and also nearby electric. You will have the views of country living at its finest but the convenience of being near town. Also located nearby is a beautiful golf course for the golfing enthusiasts. A few restrictions do apply to keep this location at its finest. This is a must see to appreciate.







## **Locator Map**





## **Locator Map**





# **Satellite Map**





#### LISTING REPRESENTATIVE

For more information contact:



Representative

Lance Cureton

Mobile

(573) 561-4400

Email

lance@livingthedreamland.com

Address

515 S. Franklin St.

City / State / Zip

Cuba, MO 65453

| NOTES |  |  |  |  |
|-------|--|--|--|--|
|       |  |  |  |  |
|       |  |  |  |  |
|       |  |  |  |  |
|       |  |  |  |  |
|       |  |  |  |  |



| <u>NOTES</u> |  |  |  |  |  |  |  |  |
|--------------|--|--|--|--|--|--|--|--|
|              |  |  |  |  |  |  |  |  |
|              |  |  |  |  |  |  |  |  |
|              |  |  |  |  |  |  |  |  |
|              |  |  |  |  |  |  |  |  |
|              |  |  |  |  |  |  |  |  |
|              |  |  |  |  |  |  |  |  |
|              |  |  |  |  |  |  |  |  |
|              |  |  |  |  |  |  |  |  |
|