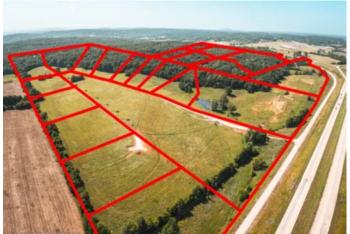

Green Acres 6 6 CR 528 Fredericktown, MO 63645

\$54,000 5± Acres Madison County









# Green Acres 6 Fredericktown, MO / Madison County

### **SUMMARY**

Address

6 CR 528

City, State Zip

Fredericktown, MO 63645

County

Madison County

Type

Recreational Land

Latitude / Longitude

37.5594 / -90.3298

Acreage

5

Price

\$54,000

**Property Website** 

https://livingthedreamland.com/property/green-acres-6-madison-missouri/39555/









### **PROPERTY DESCRIPTION**

Check out this 5 acre lot for building a home; in a beautiful part of Fredericktown. The views are to perfection! The lots have public water and also nearby electric. You will have the views of country living at its finest but the convenience of being near town. Also located nearby is a beautiful golf course for the golfing enthusiasts. A few restrictions do apply to keep this location at its finest.