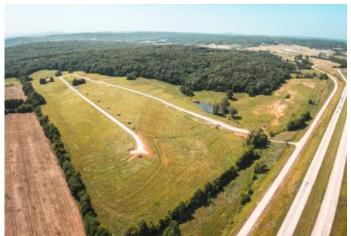

### **PROPERTY DESCRIPTION**

Check out this 5 acre lot for building a home; in a beautiful part of Fredericktown. The views are to perfection! The lots have public water and also nearby electric. You will have the views of country living at its finest but the convenience of being near town. Also located nearby is a beautiful golf course for the golfing enthusiasts. A few restrictions do apply to keep this location at its finest. This is a must see to appreciate.