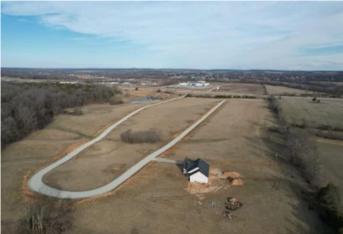

Green Acres 6 6 CR 528 Fredericktown, MO 63645

\$54,000 5± Acres Madison County









# Green Acres 6 Fredericktown, MO / Madison County

### **SUMMARY**

Address

6 CR 528

City, State Zip

Fredericktown, MO 63645

County

Madison County

Type

Recreational Land

Latitude / Longitude

37.5594 / -90.3298

Acreage

5

Price

\$54,000

**Property Website** 

https://livingthedreamland.com/property/green-acres-6-madison-missouri/39555/









### **PROPERTY DESCRIPTION**

Check out this 5 acre lot for building a home; in a beautiful part of Fredericktown. The views are to perfection! The lots have public water and also nearby electric. You will have the views of country living at its finest but the convenience of being near town. Also located nearby is a beautiful golf course for the golfing enthusiasts. A few restrictions do apply to keep this location at its finest. Th