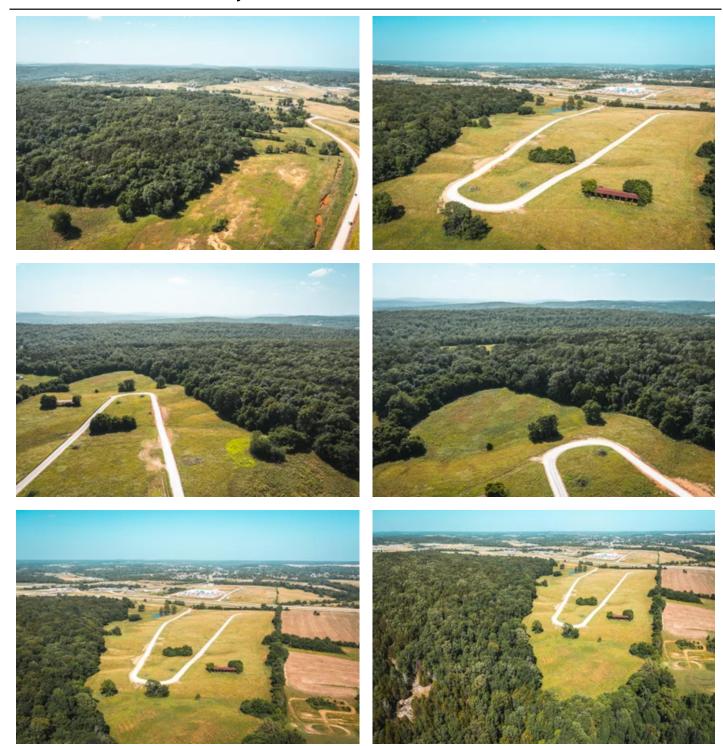

### **PROPERTY DESCRIPTION**

Check out this 5 acre lot for building a home; in a beautiful part of Fredericktown. The views are to perfection! The lots have public water and also nearby electric. You will have the views of country living at its finest but the convenience of being near town. Also located nearby is a beautiful golf course for the golfing enthusiasts. A few restrictions do apply to keep this location at its finest. This is a must see to appreciate.