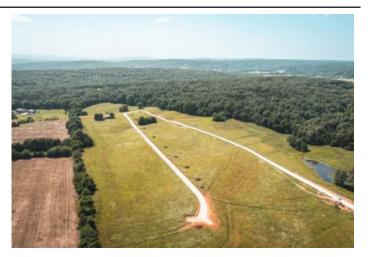

Green Acres 6 6 CR 528 Fredericktown, MO 63645

\$54,000 5± Acres Madison County









# Green Acres 6 Fredericktown, MO / Madison County

### **SUMMARY**

Address

6 CR 528

City, State Zip

Fredericktown, MO 63645

County

Madison County

Type

Recreational Land

Latitude / Longitude

37.5594 / -90.3298

Acreage

5

Price

\$54,000

**Property Website** 

https://livingthedreamland.com/property/green-acres-6-madison-missouri/39555/









### **PROPERTY DESCRIPTION**

Check out this 5 acre lot for building a home; in a beautiful part of Fredericktown. The views are to perfection! The lots have public water and also nearby electric. You will have the views of country living at its finest but the convenience of being near town. Also located nearby is a beautiful golf course for the golfing enthusiasts. A few restrictions do apply to keep this location at its finest. This is a must see to appreciate.







## **Locator Map**





## **Locator Map**





# **Satellite Map**





#### LISTING REPRESENTATIVE

For more information contact:



Representative

Lance Cureton

Mobile

(573) 561-4400

Email

lance@livingthedreamland.com

Address

515 S. Franklin St.

City / State / Zip

Cuba, MO 65453

| NOTES |  |  |  |  |
|-