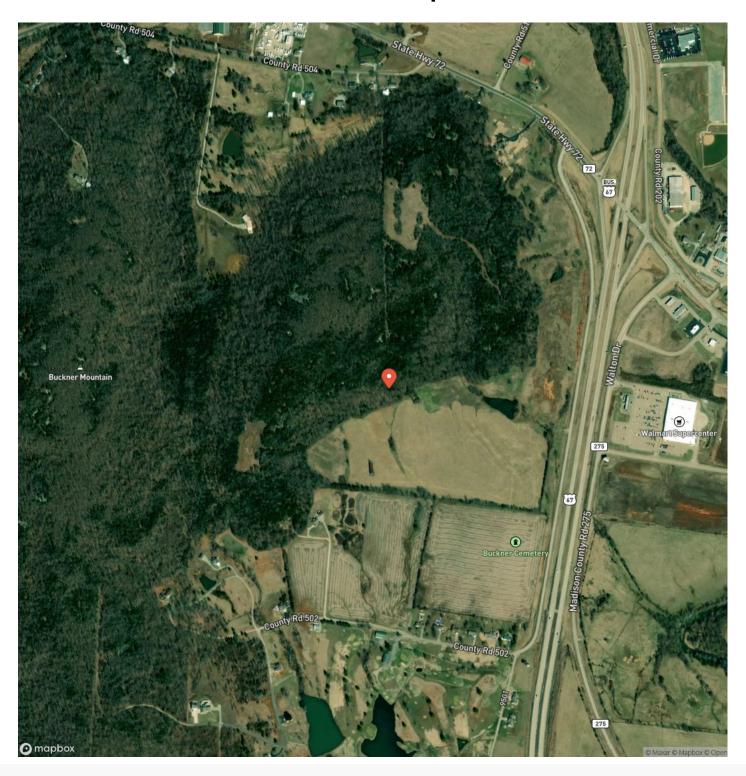

wn, MO 63645

County

**Madison County** 

Type

Recreational Land

Latitude / Longitude

37.559775 / -90.3291

Acreage

5

Price

\$54,000

**Property Website** 

https://livingthedreamland.com/property/green-acres-tract-5-madison-missouri/39553/









### **PROPERTY DESCRIPTION**

Check out this 5 acre lot for building a home; in a beautiful part of Fredericktown. The views are to perfection! The lots have public water and also nearby electric. You will have the views of country living at its finest but the convenience of being near town. Also located nearby is a beautiful golf course for the golfing enthusiasts. A few restrictions do apply to keep this location at its finest. This is a must see to appreciate.







# **Locator Map**





## **Locator Map**





# **Satellite Map**





### LISTING REPRESENTATIVE

For more information contact:



Representative

Lance Cureton

Mobile

(573) 561-4400

Email

lance@livingthedreamland.com

Address

515 S. Franklin St.

City / State / Zip

Cuba, MO 65453

| NOTES |  |  |  |  |
|-------|--|--|--|--|
|       |  |  |  |  |
|       |  |  |  |  |
|       |  |  |  |  |
|       |  |  |  |  |
|       |  |  |  |  |



| <u>NOTES</u> |  |  |  |  |  |  |  |  |
|--------------|--|--|--|--|--|--|--|--|
|              |  |  |  |  |  |  |  |  |
|              |  |  |  |  |  |  |  |  |
|              |  |  |  |  |  |  |  |  |
|              |  |  |  |  |  |  |  |  |
|              |  |  |  |  |  |  |  |  |
|              |  |  |  |  |  |  |  |  |
|              |  |  |  |  |  |  |  |  |
|              |  |  |  |  |  |  |  |  |
|