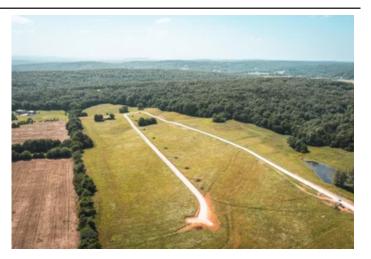

Green Acres Tract 5 5 CR 528 Fredericktown, MO 63645

\$54,000 5± Acres Madison County









# Green Acres Tract 5 Fredericktown, MO / Madison County

## **SUMMARY**

Address

5 CR 528

City, State Zip

Fredericktown, MO 63645

County

**Madison County** 

Type

Recreational Land

Latitude / Longitude

37.559775 / -90.3291

Acreage

5

Price

\$54,000

**Property Website** 

https://livingthedreamland.com/property/green-acres-tract-5-madison-missouri/39553/









### **PROPERTY DESCRIPTION**

Check out this 5 acre lot for building a home; in a beautiful part of Fredericktown. The views are to perfection! The lots have public water and also nearby electric. You will have the views of country living at its finest but the convenience of being near town. Also located nearby is a beautiful golf course for the golfing enthusiasts. A few restrictions do apply to keep this location at its finest. This is a must see to appreciate.







# **Locator Map**





## **Locator Map**





# **Satellite Map**





### LISTING REPRESENTATIVE

For more information contact:



Representative

Lance Cureton

Mobile

(573) 561-4400

Email

lance@livingthedreamland.com

Address

515 S. Franklin St.

City / State / Zip

Cuba, MO 65453

| NOTES |  |  |  |  |
|---