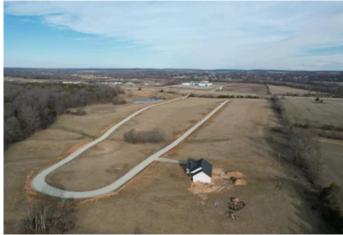

Green Acres Tract 5 5 CR 528 Fredericktown, MO 63645

\$54,000 5± Acres Madison County









# Green Acres Tract 5 Fredericktown, MO / Madison County

## **SUMMARY**

Address

5 CR 528

City, State Zip

Fredericktown, MO 63645

County

**Madison County** 

Type

Recreational Land

Latitude / Longitude

37.559775 / -90.3291

Acreage

5

Price

\$54,000

**Property Website** 

https://livingthedreamland.com/property/green-acres-tract-5-madison-missouri/39553/









### **PROPERTY DESCRIPTION**

Check out this 5 acre lot for building a home; in a beautiful part of Fredericktown. The views are to perfection! The lots have public water and also nearby electric. You will have the views of country living at its finest but the convenience of being near town. Also located nearby is a beautiful golf course for the golfing enthusiasts. A few restrictions do apply to keep this location