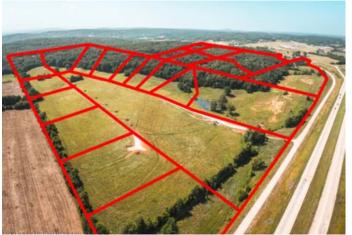

Green Acres Tract 5 5 CR 528 Fredericktown, MO 63645

\$54,000 5± Acres Madison County









# Green Acres Tract 5 Fredericktown, MO / Madison County

## **SUMMARY**

Address

5 CR 528

City, State Zip

Fredericktown, MO 63645

County

**Madison County** 

Type

Recreational Land

Latitude / Longitude

37.559775 / -90.3291

Acreage

5

Price

\$54,000

**Property Website** 

https://livingthedreamland.com/property/green-acres-tract-5-madison-missouri/39553/









### **PROPERTY DESCRIPTION**

Check out this 5 acre lot for building a home; in a beautiful part of Fredericktown. The views are to perfection! The lots have public water and also nearby electric. You will have the views of country living at its finest but the convenience of being near town. Also located nearby is a beautiful golf course for the golfing enthusiasts. A few restrictions do apply to keep this locati