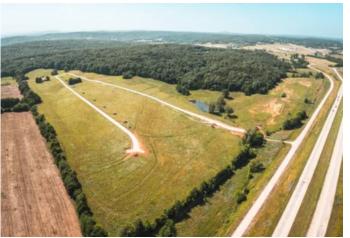

### **PROPERTY DESCRIPTION**

Check out this 5 acre lot for building a home; in a beautiful part of Fredericktown. The views are to perfection! The lots have public water and also nearby electric. You will have the views of country living at its finest but the convenience of being near town. Also located nearby is a beautiful golf course for the golfing enthusiasts. A few restrictions do apply to keep this location at its finest. This is a must see to appreciate.