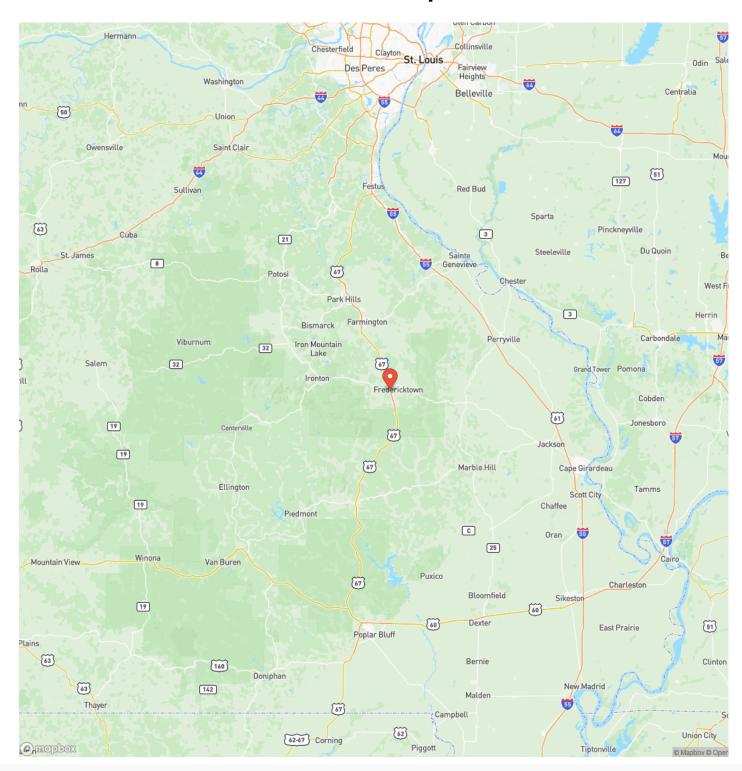

y, State Zip

Fredericktown, MO 63645

County

**Madison County** 

Type

Recreational Land

Latitude / Longitude

37.559775 / -90.3291

Acreage

5

Price

\$54,000

**Property Website** 

https://livingthedreamland.com/property/green-acres-tract-5-madison-missouri/39553/









### **PROPERTY DESCRIPTION**

Check out this 5 acre lot for building a home; in a beautiful part of Fredericktown. The views are to perfection! The lots have public water and also nearby electric. You will have the views of country living at its finest but the convenience of being near town. Also located nearby is a beautiful golf course for the golfing enthusiasts. A few restrictions do apply to keep this location at its finest. This is a must see to appreciate.







# **Locator Map**





## **Locator Map**





# **Satellite Map**





### LISTING REPRESENTATIVE

For more information contact:



Representative

Lance Cureton

Mobile

(573) 561-4400

Email

lance@livingthedreamland.com

Address

515 S. Franklin St.

City / State / Zip

Cuba, MO 65453

| NOTES |  |  |  |  |
|-------|--|--|--|--|
|       |  |  |  |  |
|       |  |  |  |  |
|       |  |  |  |  |
|       |  |  |  |  |
|       |  |  |  |  |



| <u>NOTES</u> |  |  |  |  |  |  |  |  |
|--------------|--|--|--|--|--|--|--|--|
|              |  |  |  |  |  |  |  |  |
|              |  |  |  |  |  |  |  |  |
|              |  |  |  |  |  |  |  |  |
|              |  |  |  |  |  |  |  |  |
|              |  |  |  |  |  |  |  |  |
|              |  |  |  |  |  |  |  |  |
|              |  |  |  |  |  |  |  |  |
|              |  |  |  |