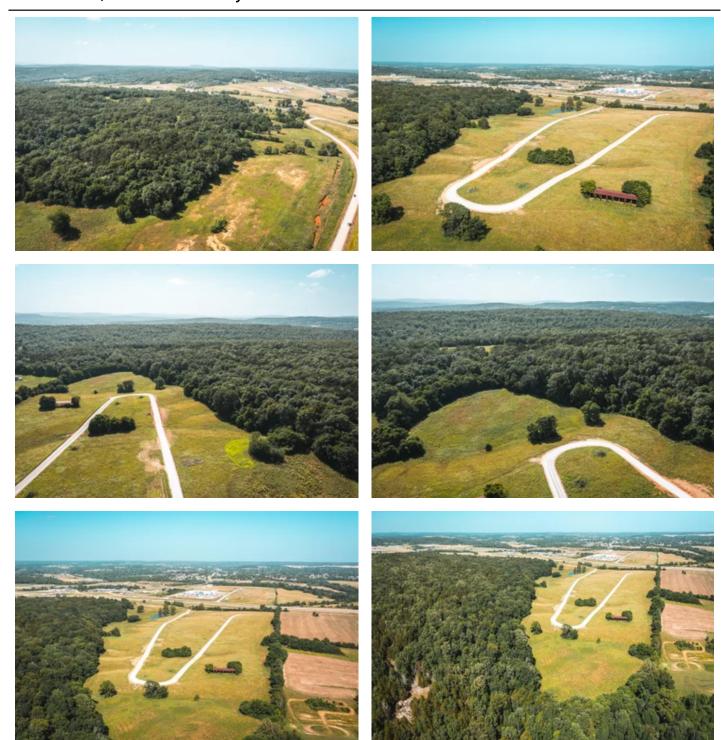

### **PROPERTY DESCRIPTION**

Check out this 5 acre lot for building a home; in a beautiful part of Fredericktown. The views are to perfection! The lots have public water and also nearby electric. You will have the views of country living at its finest but the convenience of being near town. Also located nearby is a beautiful golf course for the golfing enthusiasts. A few restrictions do apply to keep this location at its finest. This is a must see to appreciate.