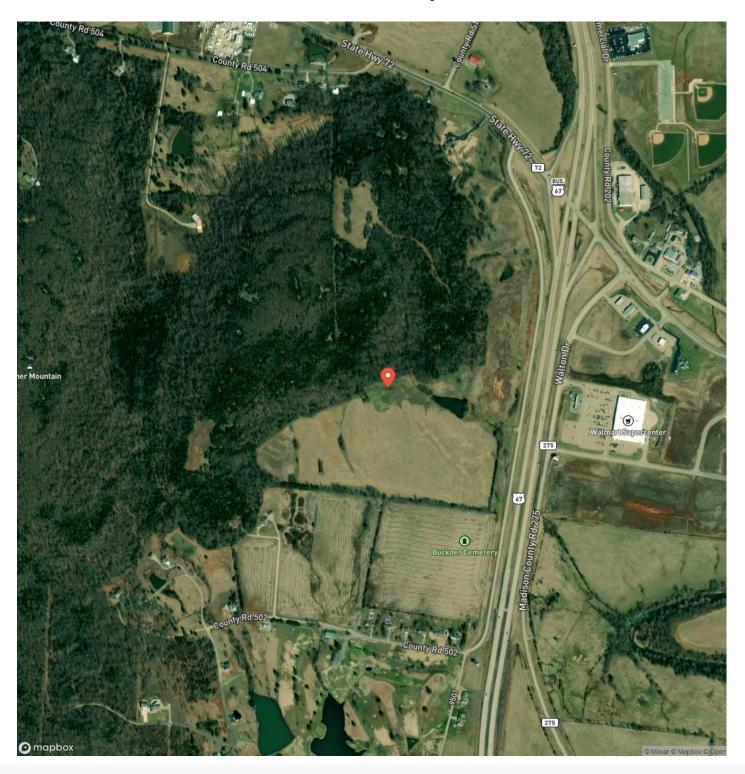

ongitude

37.559775 / -90.3275

Taxes (Annually)

10

Acreage

5

Price

\$54,000

**Property Website** 

https://livingthedreamland.com/property/green-acres-tract-3-madison-missouri/39552/









### **PROPERTY DESCRIPTION**

Check out this 5 acre lot for building a home; in a beautiful part of Fredericktown. The views are to perfection! The lots have public water and also nearby electric. You will have the views of country living at its finest but the convenience of being near town. Also located nearby is a beautiful golf course for the golfing enthusiasts. A few restrictions do apply to keep this location at its finest. This is a must see to appreciate.



# Green Acres Tract 3 Fredericktown, MO / Madison County





# **Locator Map**





## **Locator Map**





# **Satellite Map**





### LISTING REPRESENTATIVE

For more information contact:



Representative

Lance Cureton

Mobile

(573) 561-4400

Email

lance @living the dream land. com

Address

515 S. Franklin St.

City / State / Zip

Cuba, MO 65453

| <u>NOTES</u> |  |  |  |
|--------------|--|--|--|
| _            |  |  |  |
|              |  |  |  |
|              |  |  |  |
|              |  |  |  |
|              |  |  |  |
|              |  |  |  |



| <u>NOTES</u> |  |  |  |  |  |  |  |  |
|--------------|--|--|--|--|--|--|--|--|
|              |  |  |  |  |  |  |  |  |
|              |  |  |  |  |  |  |  |  |
|              |  |  |  |  |  |  |  |  |
|              |  |  |  |  |  |  |  |  |
|              |  |  |  |  |  |  |  |  |
|              |  |  |  |  |  |  |  |  |
|              |  |  |  |  |  |