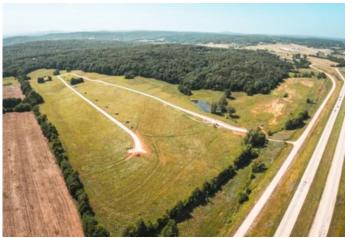

### **PROPERTY DESCRIPTION**

Check out this 5 acre lot for building a home; in a beautiful part of Fredericktown. The views are to perfection! The lots have public water and also nearby electric. You will have the views of country living at its finest but the convenience of being near town. Also located nearby is a beautiful golf course for the golfing enthusiasts. A few restrictions do apply to keep this location at its finest. This is a must see to appreciate.