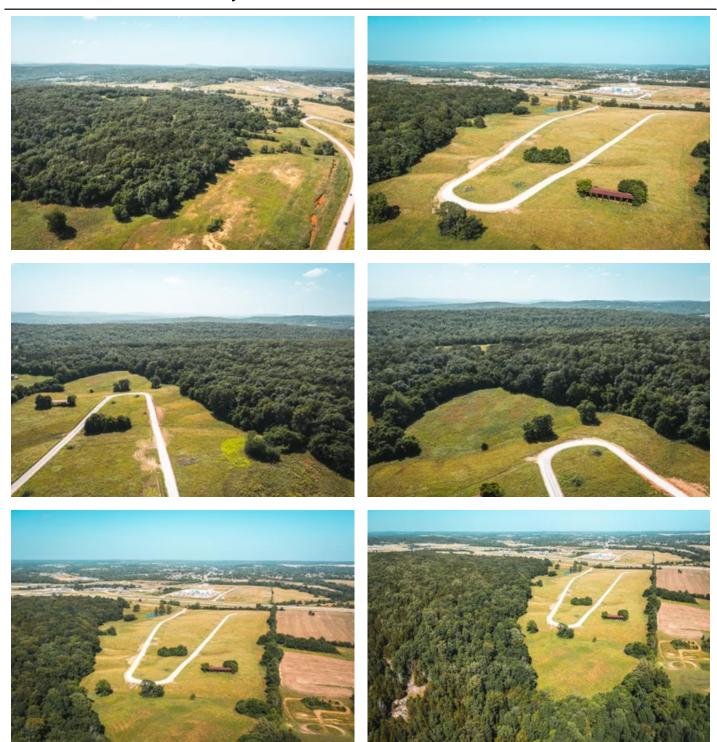

### **PROPERTY DESCRIPTION**

Check out this 5 acre lot for building a home; in a beautiful part of Fredericktown. The views are to perfection! The lots have public water and also nearby electric. You will have the views of country living at its finest but the convenience of being near town. Also located nearby is a beautiful golf course for the golfing enthusiasts. A few restrictions do apply to keep this location at its finest. This is a must see to appreciate.