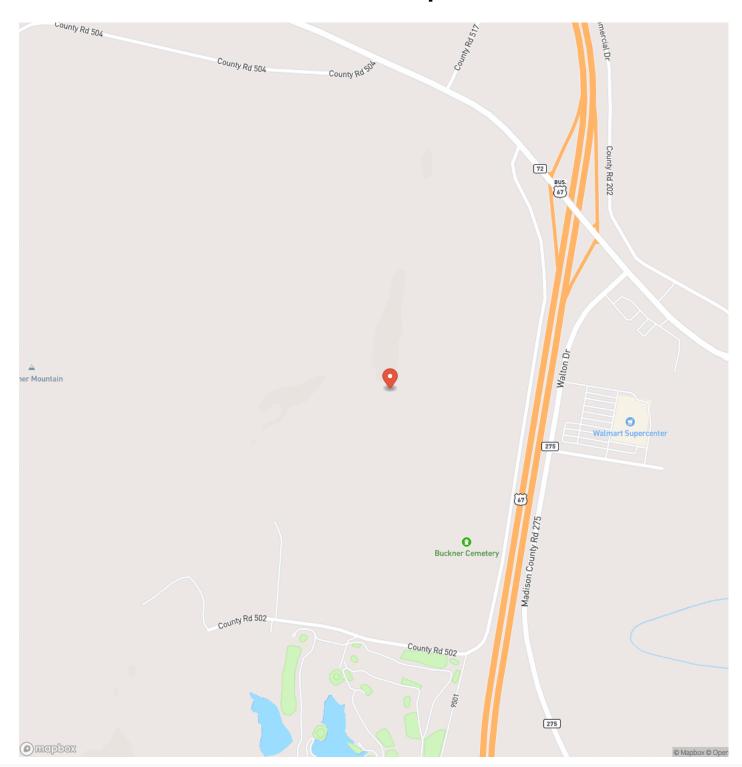

County** 

Type

Recreational Land

Latitude / Longitude

37.559775 / -90.3275

Taxes (Annually)

10

Acreage

5

Price

\$54,000

**Property Website** 

https://livingthedreamland.com/property/green-acres-tract-3-madison-missouri/39552/









### **PROPERTY DESCRIPTION**

Check out this 5 acre lot for building a home; in a beautiful part of Fredericktown. The views are to perfection! The lots have public water and also nearby electric. You will have the views of country living at its finest but the convenience of being near town. Also located nearby is a beautiful golf course for the golfing enthusiasts. A few restrictions do apply to keep this location at its finest. This is a must see to appreciate.



# Green Acres Tract 3 Fredericktown, MO / Madison County





# **Locator Map**





## **Locator Map**





# **Satellite Map**





### LISTING REPRESENTATIVE

For more information contact:



Representative

Lance Cureton

Mobile

(573) 561-4400

Email

lance @living the dream land. com

Address

515 S. Franklin St.

City / State / Zip

Cuba, MO 65453

| <u>NOTES</u> |  |  |  |
|--------------|--|--|--|
| _            |  |  |  |
|              |  |  |  |
|              |  |  |  |
|              |  |  |  |
|              |  |  |  |
|              |  |  |  |



| <u>NOTES</u> |  |  |  |  |  |  |  |  |
|--------------|--|--|--|--|--|--|--|--|
|              |  |  |  |  |  |  |  |  |
|              |  |  |  |  |  |  |  |  |
|              |  |  |  |  |  |  |  |  |
|              |  |  |  |  |  |  |  |  |
|              |  |  |  |  |  |  |  |  |
|              |  |  |  |