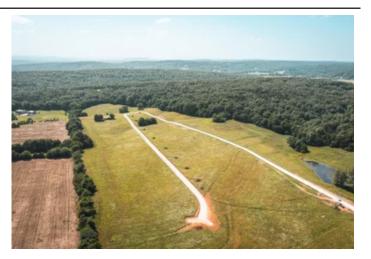

Green Acres Tract 3 3 CR 528 Fredericktown, MO 63645 \$54,000 5± Acres Madison County









# Green Acres Tract 3 Fredericktown, MO / Madison County

## **SUMMARY**

Address

3 CR 528

City, State Zip

Fredericktown, MO 63645

County

**Madison County** 

Type

Recreational Land

Latitude / Longitude

37.559775 / -90.3275

Taxes (Annually)

10

Acreage

5

Price

\$54,000

**Property Website** 

https://livingthedreamland.com/property/green-acres-tract-3-madison-missouri/39552/









### **PROPERTY DESCRIPTION**

Check out this 5 acre lot for building a home; in a beautiful part of Fredericktown. The views are to perfection! The lots have public water and also nearby electric. You will have the views of country living at its finest but the convenience of being near town. Also located nearby is a beautiful golf course for the golfing enthusiasts. A few restrictions do apply to keep this location at its finest. This is a must see to appreciate.



# Green Acres Tract 3 Fredericktown, MO / Madison County





# **Locator Map**





## **Locator Map**





# **Satellite Map**





### LISTING REPRESENTATIVE

For more information contact:



Representative

Lance Cureton

Mobile

(573) 561-4400

Email

lance @living the dream land. com

Address

515 S. Franklin St.