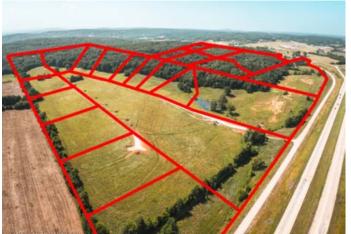

Green Acres Tract 3 3 CR 528 Fredericktown, MO 63645 \$54,000 5± Acres Madison County









# Green Acres Tract 3 Fredericktown, MO / Madison County

## **SUMMARY**

Address

3 CR 528

City, State Zip

Fredericktown, MO 63645

County

**Madison County** 

Type

Recreational Land

Latitude / Longitude

37.559775 / -90.3275

Taxes (Annually)

10

Acreage

5

Price

\$54,000

**Property Website** 

https://livingthedreamland.com/property/green-acres-tract-3-madison-missouri/39552/









### **PROPERTY DESCRIPTION**

Check out this 5 acre lot for building a home; in a beautiful part of Fredericktown. The views are to perfection! The lots have public water and also nearby electric. You will have the views of country living at its finest but the convenience of being near town. Also located nearby is a beautiful golf course for the golfing enthusiasts. A few restrictions do app