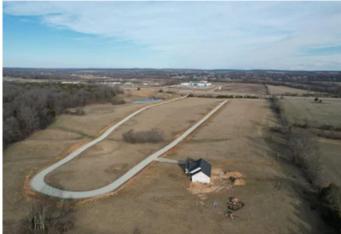

Green Acres Tract 3 3 CR 528 Fredericktown, MO 63645 \$54,000 5± Acres Madison County









# Green Acres Tract 3 Fredericktown, MO / Madison County

## **SUMMARY**

Address

3 CR 528

City, State Zip

Fredericktown, MO 63645

County

**Madison County** 

Type

Recreational Land

Latitude / Longitude

37.559775 / -90.3275

Taxes (Annually)

10

Acreage

5

Price

\$54,000

**Property Website** 

https://livingthedreamland.com/property/green-acres-tract-3-madison-missouri/39552/









### **PROPERTY DESCRIPTION**

Check out this 5 acre lot for building a home; in a beautiful part of Fredericktown. The views are to perfection! The lots have public water and also nearby electric. You will have the views of country living at its finest but the convenience of being near town. Also located nearby is a beautiful golf course for the golfing enthusiasts. A few restrictions do apply