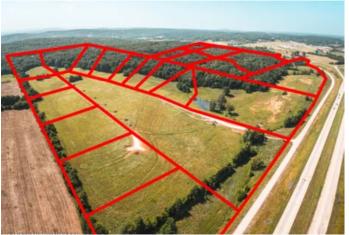

### **PROPERTY DESCRIPTION**

Check out this 3 acre lot for building a home; in a beautiful part of Fredericktown. The views are to perfection, along with your own pond! The lots have public water and also nearby electric. You will have the views of country living at its finest but the convenience of being near town. Also located nearby is a beautiful golf course for the golfing enthusiasts. A few restrictions do apply to keep this location at its finest. This is a must see to appreciate.

# **Satellite Map**