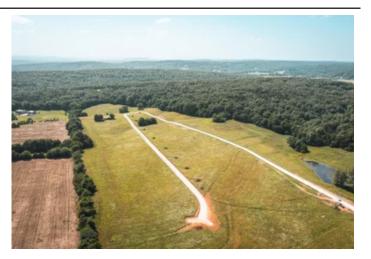

### **PROPERTY DESCRIPTION**

Check out this 3 acre lot for building a home; in a beautiful part of Fredericktown. The views are to perfection, along with your own pond! The lots have public water and also nearby electric. You will have the views of country living at its finest but the convenience of being near town. Also located nearby is a beautiful golf course for the golfing enthusiasts. A few restrictions do apply to keep this location at its finest. This is a must see to appreciate.