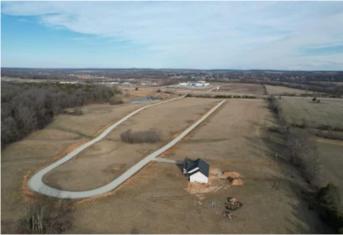

### **PROPERTY DESCRIPTION**

Check out this 3 acre lot for building a home; in a beautiful part of Fredericktown. The views are to perfection, along with your own pond! The lots have public water and also nearby electric. You will have the views of country living at its finest but the convenience of being near town. Also located nearby is a beautiful golf course for the golfing enthusiasts. A few restrictions do apply to keep this location at its finest. This is a must see to appreciate.