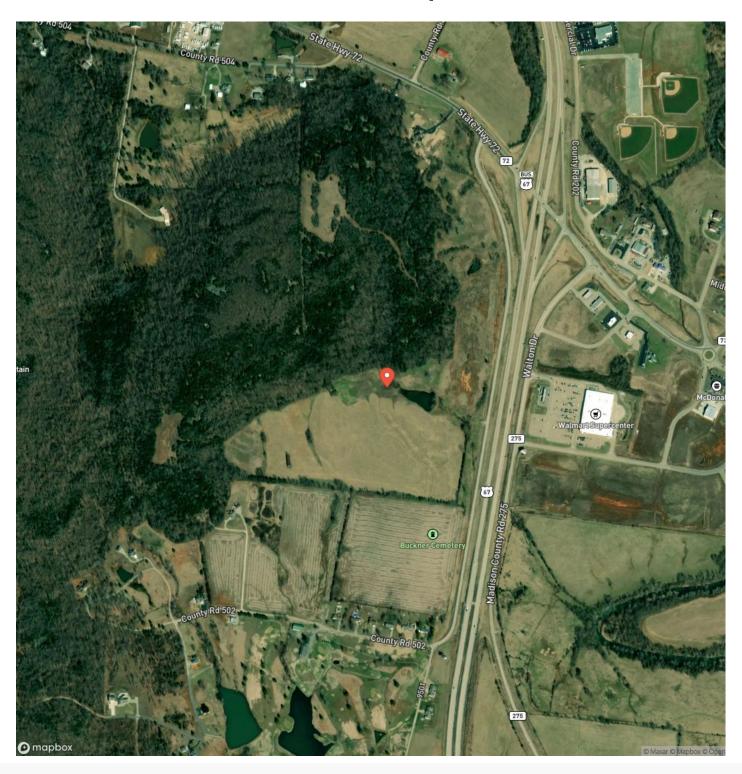

Taxes (Annually)

10

Acreage

3

Price

\$49,900

#### **Property Website**

https://livingthedreamland.com/property/green-acres-tract-2-madison-missouri/39551/









### **PROPERTY DESCRIPTION**

Check out this 3 acre lot for building a home; in a beautiful part of Fredericktown. The views are to perfection, along with your own pond! The lots have public water and also nearby electric. You will have the views of country living at its finest but the convenience of being near town. Also located nearby is a beautiful golf course for the golfing enthusiasts. A few restrictions do apply to keep this location at its finest. This is a must see to appreciate.



### Green Acres Tract 2 Fredericktown, MO / Madison County





# **Locator Map**





# **Locator Map**





# **Satellite Map**





#### LISTING REPRESENTATIVE

For more information contact:



Representative

Lance Cureton

Mobile

(573) 561-4400

Email

lance @living the dream land. com

Address

515 S. Franklin St.

City / State / Zip

Cuba, MO 65453

| <u>NOTES</u> |  |  |
|--------------|--|--|
|              |  |  |
|              |  |  |
|              |  |  |
|              |  |  |
|              |  |  |
|              |  |  |
|              |  |  |
|              |  |  |



| <u>NOTES</u> |  |  |
|--------------|--|--|
|              |  |  |
|              |  |  |
|              |  |  |
|              |  |  |
|              |  |  |
|              |  |  |
|              |  |  |
|              |  |  |
|              |  |  |
|              |  |  |
|              |  |  |
|              |  |  |
|              |