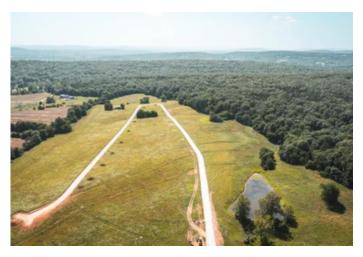

### **PROPERTY DESCRIPTION**

Check out this 3 acre lot for building a home; in a beautiful part of Fredericktown. The views are to perfection, along with your own pond! The lots have public water and also nearby electric. You will have the views of country living at its finest but the convenience of being near town. Also located nearby is a beautiful golf course for the golfing enthusiasts. A few restrictions do apply to keep this location at its finest. This is a must see to appreciate.