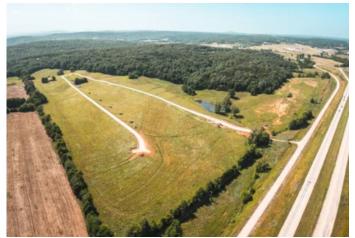

### **PROPERTY DESCRIPTION**

Check out this 3 acre lot for building a home; in a beautiful part of Fredericktown. The views are to perfection, along with your own pond! The lots have public water and also nearby electric. You will have the views of country living at its finest but the convenience of being near town. Also located nearby is a beautiful golf course for the golfing enthusiasts. A few restrictions do apply to keep this location at its finest. This is a must see to appreciate.