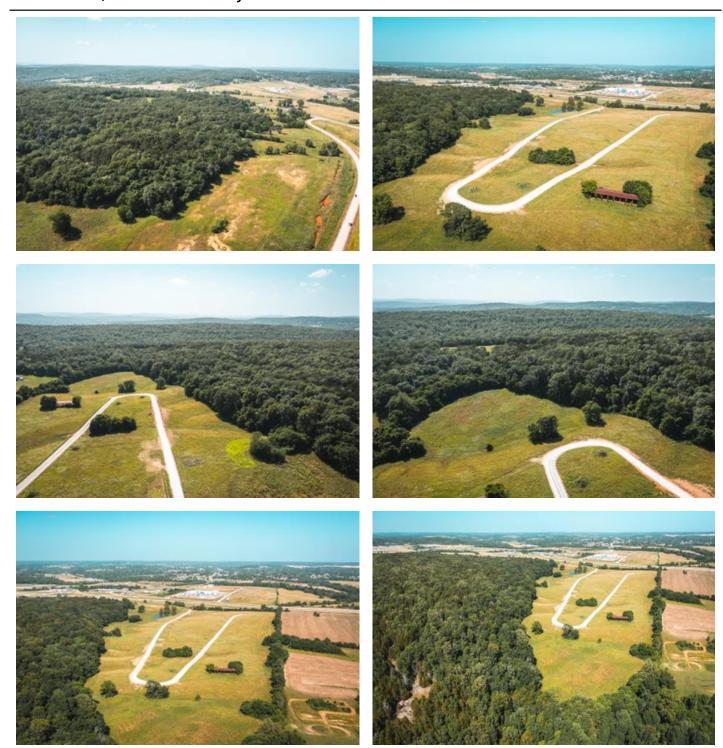

### **PROPERTY DESCRIPTION**

Check out this 3 acre lot for building a home; in a beautiful part of Fredericktown. The views are to perfection, along with your own pond! The lots have public water and also nearby electric. You will have the views of country living at its finest but the convenience of being near town. Also located nearby is a beautiful golf course for the golfing enthusiasts. A few restrictions do apply to keep this location at its finest. This is a must see to appreciate.