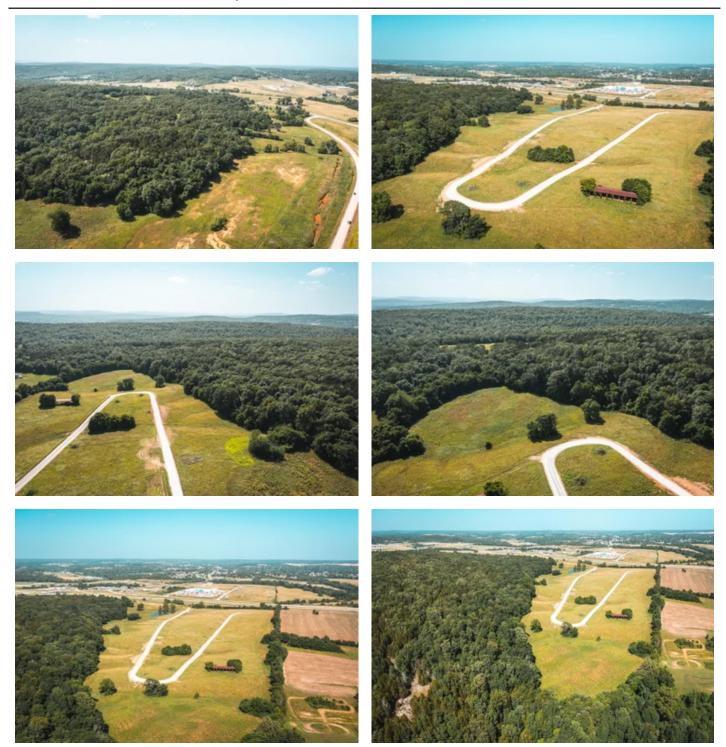

### **PROPERTY DESCRIPTION**

Check out this 7.95 acre lot for building a home; in a beautiful part of Fredericktown. The views are to perfection, along with your own pond! The lots have public water and also nearby electric. You will have the views of country living at its finest but the convenience of being near town. Also located nearby is a beautiful golf course for the golfing enthusiasts. A few restrictions do apply to keep this location at its finest. This is a must see to appreciate.

Green Acres Tract 1 Fredericktown, MO / Madison County

Living the Dream Outdoor Properties