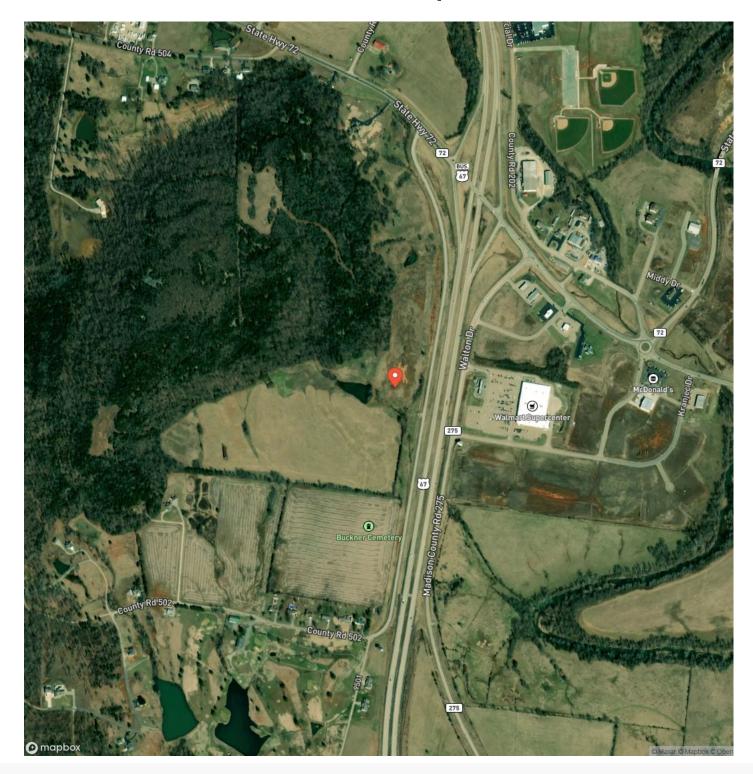

# Satellite Map

Maps are provided for illustration purposes only, the accuracy is not warranted. Parcels on interactive maps are not adjusted to match aerial backgrounds. This information is for reference purposes only and is not a legal document. Data maps contain errors. The seller and seller's agent are making known to all potential buyers that there may be variations between the location of the existing fence lines and the legal description of the deeded property. Seller and seller's agent make no warranties with regard to the location of the fence lines in relationship to the deeded property lines, nor does the Seller make any warranties or representations with regard to the specific acreage contained within the fenced property lines. Seller is selling the property in an "as is" condition, which includes the location of the fences as they exist. Boundaries shown on the accompanying maps are approximate, based on county parcel data. The maps are not to scale. The accuracy of the maps is not guaranteed. Prospective buyers are encouraged to verify fence lines, deeded property lines and acreages using a licensed surveyor at their own expense.