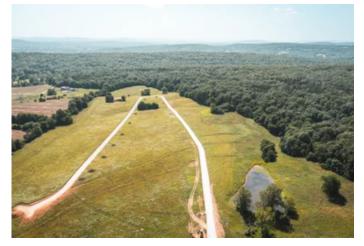

### **PROPERTY DESCRIPTION**

Check out this 7.95 acre lot for building a home; in a beautiful part of Fredericktown. The views are to perfection, along with your own pond! The lots have public water and also nearby electric. You will have the views of country living at its finest but the convenience of being near town. Also located nearby is a beautiful golf course for the golfing enthusiasts. A few restrictions do apply to keep this location at its finest. This is a must see to appreciate.

Green Acres Tract 1 Fredericktown, MO / Madison County

Living the Dream Outdoor Properties