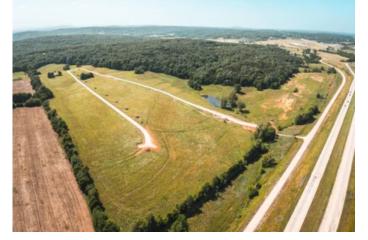

### **PROPERTY DESCRIPTION**

Check out this 7.95 acre lot for building a home; in a beautiful part of Fredericktown. The views are to perfection, along with your own pond! The lots have public water and also nearby electric. You will have the views of country living at its finest but the convenience of being near town. Also located nearby is a beautiful golf course for the golfing enthusiasts. A few restrictions do apply to keep this location at its finest. This is a must see to appreciate.

Green Acres Tract 1 Fredericktown, MO / Madison County

Living the Dream Outdoor Properties