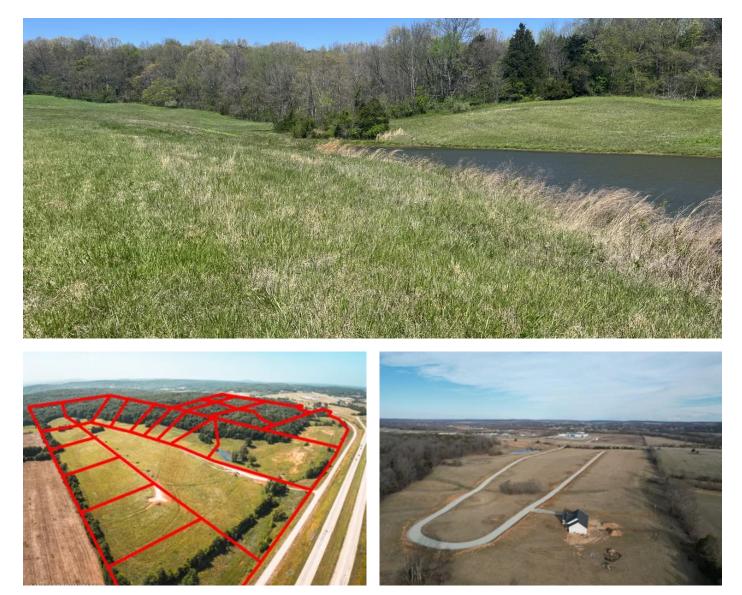

### **PROPERTY DESCRIPTION**

Check out this 7.95 acre lot for building a home; in a beautiful part of Fredericktown. The views are to perfection, along with your own pond! The lots have public water and also nearby electric. You will have the views of country living at its finest but the convenience of being near town. Also located nearby is a beautiful golf course for the golfing enthusiasts. A few restrictions do apply to keep this location at its finest. This is a must see to appreciate.

Green Acres Tract 1 Fredericktown, MO / Madison County

Living the Dream Outdoor Properties