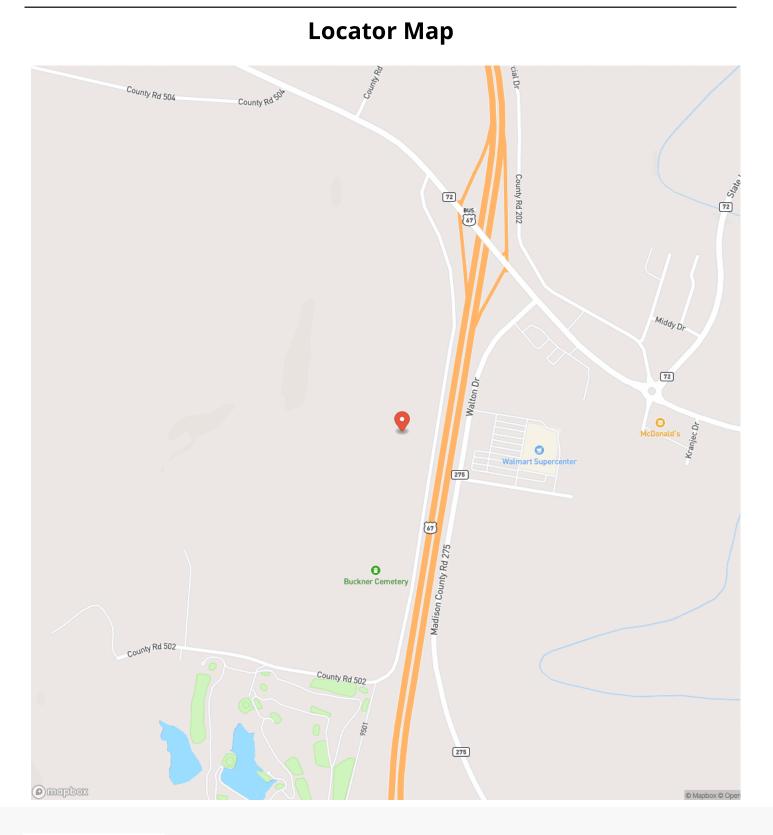

# Satellite Map

Maps are provided for illustration purposes only, the accuracy is not warranted. Parcels on interactive maps are not adjusted to match aerial backgrounds. This information is for reference purposes only and is not a legal document. Data maps contain errors. The seller and seller's agent are making known to all potential buyers that there may be variations between the location of the existing fence lines and the legal description of the deeded property. Seller and seller's agent make no warranties with regard to the location of the fence lines in relationship to the deeded property lines, nor does the Seller make any warranties or representations with regard to the specific acreage contained within the fenced property lines. Seller is selling the property in an "as is" condition, which includes the location of the fences as they exist. Boundaries shown on the accompanying maps are approximate, based on county parcel data. The maps are not to scale. The accuracy of the maps is not guaranteed. Prospective buyers are encouraged to verify fence lines, deeded property lines and acreages using a licensed surveyor at their own expense.