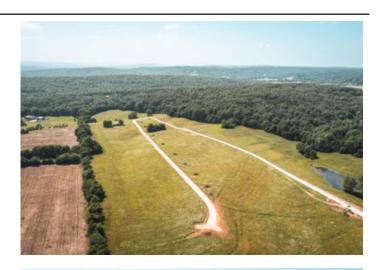

### **PROPERTY DESCRIPTION**

Check out this 7.95 acre lot for building a home; in a beautiful part of Fredericktown. The views are to perfection, along with your own pond! The lots have public water and also nearby electric. You will have the views of country living at its finest but the convenience of being near town. Also located nearby is a beautiful golf course for the golfing enthusiasts. A few restrictions do apply to keep this location at its finest. This is a must see to appreciate.

Green Acres Tract 1 Fredericktown, MO / Madison County

Living the Dream Outdoor Properties