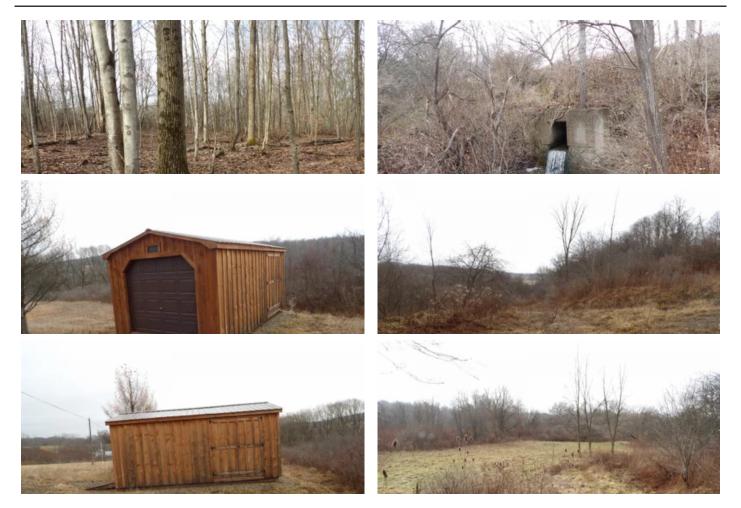

Hunters will find this area's reputation for quality whitetail, turkey and small game is well founded. Trek the trails and you will spot lots of deer sign; rubs, scrapes and trails. Cross the creek with a 4WD then hike, ATV or go horseback the acreage if preferred. The variety of habitat; water, bedding, buckbrush , food plot sites, apples and mixed hardwoods attract and hold wildlife. The elevated hunting blind stays and shooting lanes have been cut.

The wooded areas were last harvested some 20 years ago. A local farmer crosses the creek to plant about 6 acres in corn annually and can continue doing so. That's your call. Thinking of building a house or cabin? There's an attractive site with a Stillwater view. This property is country but close to shopping. And here's a bonus! Walk right across the road to the Golf Course!