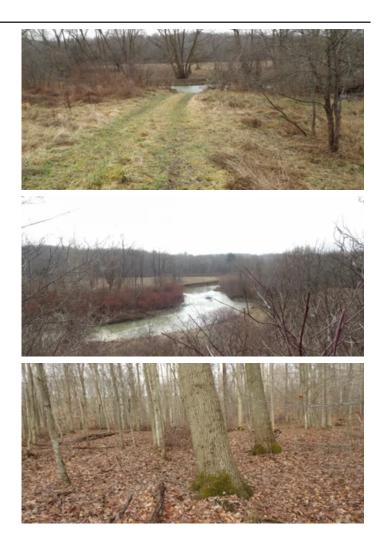

### **PROPERTY DESCRIPTION**

Room to stretch out on over 100 acres with something for everyone! Stillwater Creek runs thru year 'round with fishing and waterfowling action. Young'uns' can have a ball catching crawfish, frogs or wetting a line. There are reports of bass, pan fish and the DEC stocked trout previously.

Hunters will find this area's reputation for quality whitetail, turkey and small game is well founded. Trek the trails and you will spot lots of deer sign; rubs, scrapes and trails. Cross the creek with a 4WD then hike, ATV or go horseback the acreage if preferred. The variety of habitat; water, bedding, buckbrush , food plot sites, apples and mixed hardwoods attract and hold wildlife. The elevated hunting blind stays and shooting lanes have been cut.

The wooded areas were last harvested some 20 years ago. A local farmer crosses the creek to plant about 6 acres in corn annually and can continue doing so. That's your call. Thinking of building a house or cabin? There's an attractive site with a Stillwater view. This property is country but close to shopping. And here's a bonus! Walk right across the road to the Golf Course!