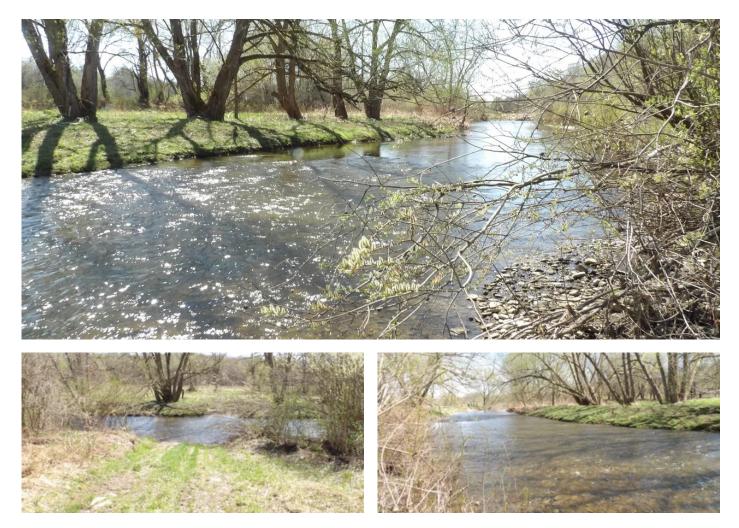

### **PROPERTY DESCRIPTION**

Room to stretch out on over 100 acres with something for everyone! Stillwater Creek runs thru year 'round with fishing and waterfowling action. Young'uns' can have a ball catching crawfish, frogs or wetting a line. There are reports of bass, pan fish and the DEC stocked trout previously.

Hunters will find this area's reputation for quality whitetail, turkey and small game is well founded. Trek the trails and you will spot lots of deer sign; rubs, scrapes and trails. Cross the creek with a 4WD then hike, ATV or go horseback the acreage if preferred. The variety of habitat; water, bedding, buckbrush , food plot sites, apples and mixed hardwoods attract and hold wildlife. The elevated hunting blind stays and shooting lanes have been cut.

The wooded areas were last harvested some 20 years ago. A local farmer crosses the creek to plant about 6 acres in corn annually and can continue doing so. That's your call. Thinking of building a house or cabin? There's an attractive site with a Stillwater view. This property is country but close to shopping. And here's a bonus! Walk right across the road to the Golf Course!