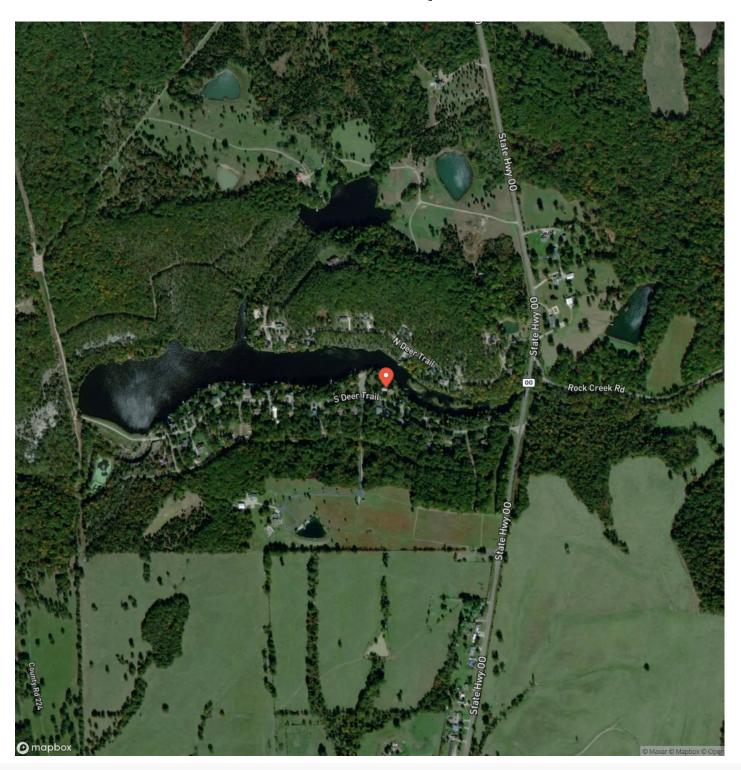

ke community on Highway 00 is located in Fredericktown MO. Also, very close to Farmington MO. Upon entering this charming home, you will find an amazing view as you walk out the back door to the spacious deck. The kitchen comes with a breakfast bar, dining area and all appliances. There is an attic fan for those cool fall nights on the lake. Down the stairs you will find a large laundry room with roughed in bathroom and a huge recreational room, bonus room or make it a 4th bedroom. Fredericktown is a city in the county of Madison County, northeastern foothills of St. Francois mountains. Fredericktown is surrounded on three sides by Mark Twain Nation Forest.



## Deer Trail Fredericktown, MO / Madison County















# **Locator Map**





# **Locator Map**





# **Satellite Map**





### LISTING REPRESENTATIVE

For more information contact:



Representative

Lance Cureton

Mobile

(573) 561-4400

Email

lance@livingthedreamland.com

Address

515 S. Franklin St.

City / State / Zip

Cuba, MO 65453

| <u>NOTES</u> |  |  |
|--------------|--|--|
|              |  |  |
|              |  |  |
|              |  |  |
|              |  |  |
|              |  |  |
|              |  |  |



| <u>NOTES</u> |  |  |
|--------------|--|--|
|              |  |  |
|              |  |  |
|              |  |  |
|              |  |  |
|              |  |  |
|              |  |  |
|              |  |  |
|              |  |  |
|              |  |  |
|              |  |  |
|              |  |  |
|              |  |  |
|              |  |  |
|              |  |  |
|              |  |  |