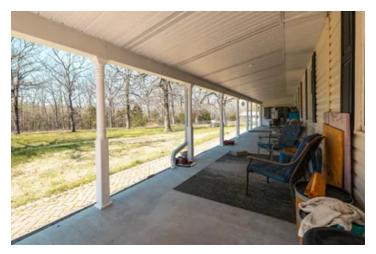

### **PROPERTY DESCRIPTION**

You are going to love this beautiful country home with lots of living space, 5beds, 3baths and a mother in law suite in the walkout basement. There's a huge custom kitchen, 3car attached garage and motorcycle garage and even a wet bar for entertaining guests. Now lets talk about the outside....with a 60' covered front porch, brick cobble stone sidewalk leading to the covered patio complete with a fish pond, plus a couple of other outdoor sitting areas making it possible to catch both the sunrises & sunsets. There is a nice high fenced, raised bed garden that is very productive. The high fence comes in handy because this 40ac wooded property is loaded with deer & turkey, so you can hunt or watch the wildlife right in your own backyard. In addition, there is a 30x30 workshop with a 12' attached carport and a huge chain-link fence for your pets or kids to play in. Just 8 miles from town in the much sought after Rolla School District.