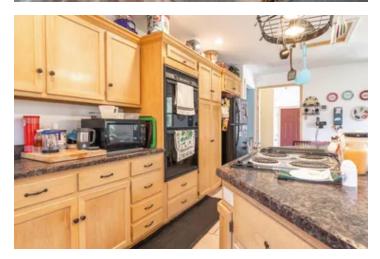

### **PROPERTY DESCRIPTION**

You are going to love this beautiful country home with lots of living space, 5beds, 3baths and a mother in law suite in the walkout basement. There's a huge custom kitchen, 3car attached garage and motorcycle garage and even a wet bar for entertaining guests. Now lets talk about the outside....with a 60' covered front porch, brick cobble stone sidewalk leading to the covered patio complete with a fish pond, plus a couple of other outdoor sitting areas making it possible to catch both the sunrises & sunsets. There is a nice high fenced, raised bed garden that is very productive. The high fence comes in handy because this 40ac wooded property is loaded with deer & turkey, so you can hunt or watch the wildlife right in your own backyard. In addition, there is a 30x30 workshop with a 12' attached carport and a huge chain-link fence for your pets or kids to play in. Just 8 miles from town in the much sought after Rolla School District.