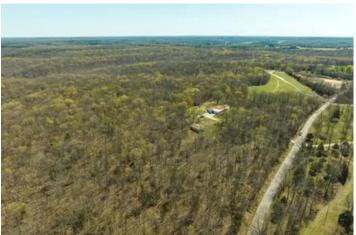

Deans Ford Acres 12072 County Road 3410 Saint James, MO 65559

\$545,000 40± Acres Phelps County









### **SUMMARY**

#### **Address**

12072 County Road 3410

## City, State Zip

Saint James, MO 65559

## County

**Phelps County** 

#### Type

Hunting Land, Recreational Land, Residential Property

## Latitude / Longitude

37.9201 / -91.6284

### Taxes (Annually)

1628

### **Dwelling Square Feet**

4300

## **Bedrooms / Bathrooms**

5/3

#### **Acreage**

40

#### Price

\$545,000

### **Property Website**

https://livingthedreamland.com/property/deans-ford-acres-phelps-missouri/39270/









### **PROPERTY DESCRIPTION**

You are going to love this beautiful country home with lots of living space, 5beds, 3baths and a mother in law suite in the walkout basement. There's a huge custom kitchen, 3car attached garage and motorcycle garage and even a wet bar for entertaining guests. Now