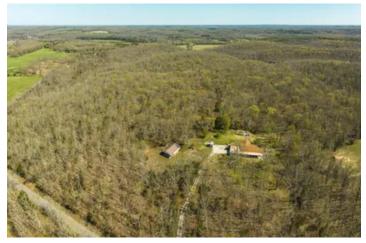

Deans Ford Acres 12072 County Road 3410 Saint James, MO 65559

\$545,000 40± Acres Phelps County









### **SUMMARY**

#### **Address**

12072 County Road 3410

## City, State Zip

Saint James, MO 65559

## County

**Phelps County** 

#### Type

Hunting Land, Recreational Land, Residential Property

## Latitude / Longitude

37.9201 / -91.6284

### Taxes (Annually)

1628

### **Dwelling Square Feet**

4300

## **Bedrooms / Bathrooms**

5/3

#### **Acreage**

40

#### Price

\$545,000

### **Property Website**

https://livingthedreamland.com/property/deans-ford-acres-phelps-missouri/39270/









### **PROPERTY DESCRIPTION**

You are going to love this beautiful country home with lots of living space, 5beds, 3baths and a mother in law suite in the walkout basement. There's a huge custom kitchen, 3car attached garage and motorcycle garage and even a wet bar for entertaining guests. No