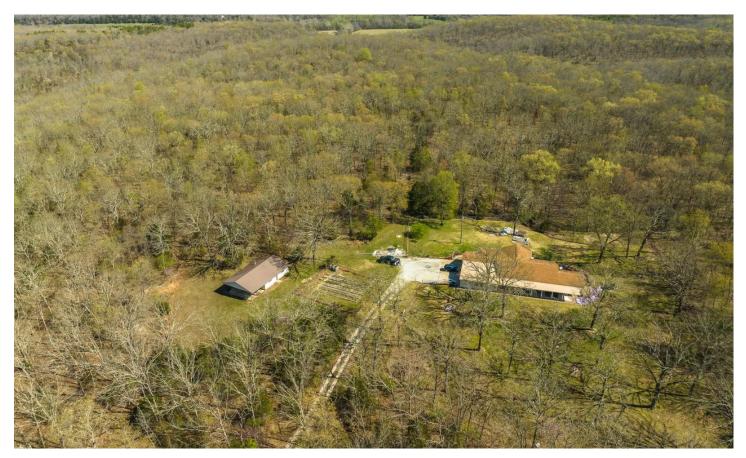

### **PROPERTY DESCRIPTION**

You are going to love this beautiful country home with lots of living space, 5beds, 3baths and a mother in law suite in the walkout basement. There's a huge custom kitchen, 3car attached garage and motorcycle garage and even a wet bar for entertaining guests. Now lets talk about the outside....with a 60' covered front porch, brick cobble stone sidewalk leading to the covered patio complete with a fish pond, plus a couple of other outdoor sitting areas making it possible to catch both the sunrises & sunsets. There is a nice high fenced, raised bed garden that is very productive. The high fence comes in handy because this 40ac wooded property is loaded with deer & turkey, so you can hunt or watch the wildlife right in your own backyard. In addition, there is a 30x30 workshop with a 12' attached carport and a huge chain-link fence for your pets or kids to play in. Just 8 miles from town in the much sought after Rolla School District.

# **Locator Map**