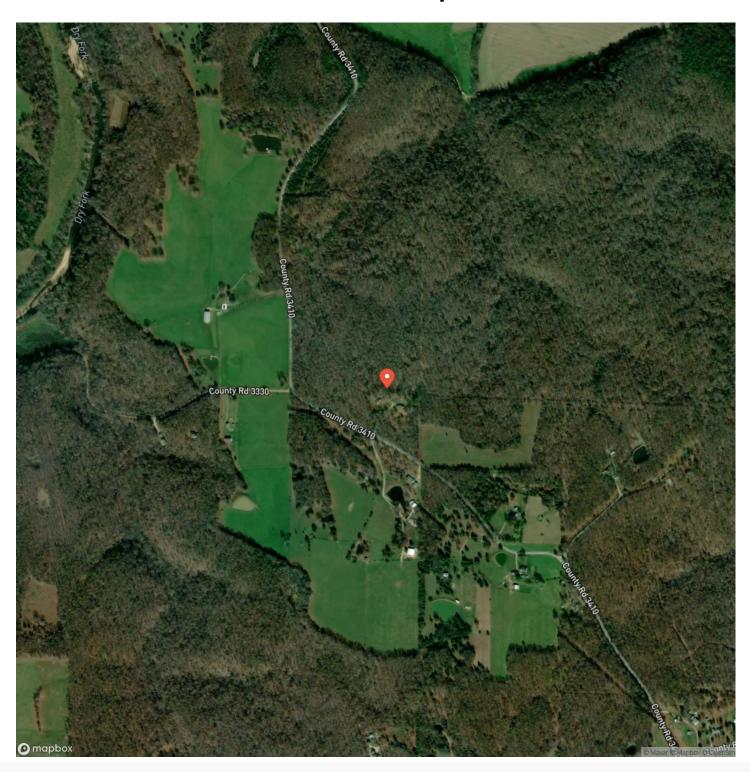

# **Satellite Map**

#### **Acreage**

40

### **PROPERTY DESCRIPTION**

You are going to love this beautiful country home with lots of living space, 5beds, 3baths and a mother in law suite in the walkout basement. There's a huge custom kitchen, 3car attached garage and motorcycle garage and even a wet bar for entertaining guests. Now lets talk about the outside....with a 60' covered front porch, brick cobble stone sidewalk leading to the covered patio complete with a fish pond, plus a couple of other outdoor sitting areas making it possible to catch both the sunrises & sunsets. There is a nice high fenced, raised bed garden that is very productive. The high fence comes in handy because this 40ac wooded property is loaded with deer & turkey, so you can hunt or watch the wildlife right in your own backyard. In addition, there is a 30x30 workshop with a 12' attached carport and a huge chain-link fence for your pets or kids to play in. Just 8 miles from town in the much sought after Rolla School District.