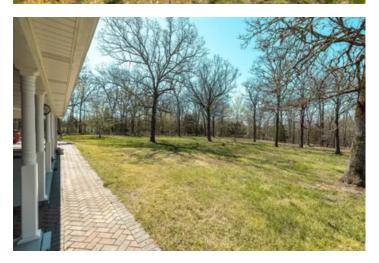

### **PROPERTY DESCRIPTION**

You are going to love this beautiful country home with lots of living space, 5beds, 3baths and a mother in law suite in the walkout basement. There's a huge custom kitchen, 3car attached garage and motorcycle garage and even a wet bar for entertaining guests. Now lets talk about the outside....with a 60' covered front porch, brick cobble stone sidewalk leading to the covered patio complete with a fish pond, plus a couple of other outdoor sitting areas making it possible to catch both the sunrises & sunsets. There is a nice high fenced, raised bed garden that is very productive. The high fence comes in handy because this 40ac wooded property is loaded with deer & turkey, so you can hunt or watch the wildlife right in your own backyard. In addition, there is a 30x30 workshop with a 12' attached carport and a huge chain-link fence for your pets or kids to play in. Just 8 miles from town in the much sought after Rolla School District.