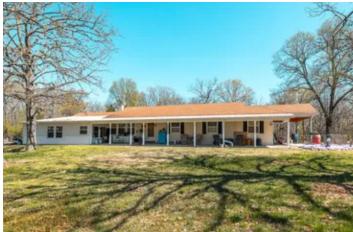

Deans Ford Acres 12072 County Road 3410 Saint James, MO 65559

\$545,000 40± Acres Phelps County

### **PROPERTY DESCRIPTION**

You are going to love this beautiful country home with lots of living space, 5beds, 3baths and a mother in law suite in the walkout basement. There's a huge custom kitchen, 3car attached garage and motorcycle garage and even a wet bar for entertaining guests. Now lets talk about the outside....with a 60' covered front porch, brick cobble stone sidewalk leading to the covered patio complete with a fish pond, plus a couple of other outdoor sitting areas making it possible to catch both the sunrises & sunsets. There is a nice high fenced, raised bed garden that is very productive. The high fence comes in handy because this 40ac wooded property is loaded with deer & turkey, so you can hunt or watch the wildlife right in your own backyard. In addition, there is a 30x30 workshop with a 12' attached carport and a huge chain-link fence for your pets or kids to play in. Just 8 miles from town in the much sought after Rolla School District.