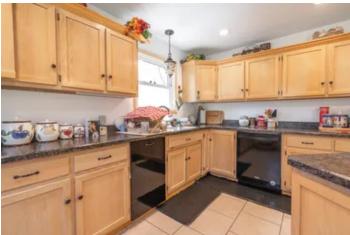

### **PROPERTY DESCRIPTION**

You are going to love this beautiful country home with lots of living space, 5beds, 3baths and a mother in law suite in the walkout basement. There's a huge custom kitchen, 3car attached garage and motorcycle garage and even a wet bar for entertaining guests. Now lets talk about the outside....with a 60' covered front porch, brick cobble stone sidewalk leading to the covered patio complete with a fish pond, plus a couple of other outdoor sitting areas making it possible to catch both the sunrises & sunsets. There is a nice high fenced, raised bed garden that is very productive. The high fence comes in handy because this 40ac wooded property is loaded with deer & turkey, so you can hunt or watch the wildlife right in your own backyard. In addition, there is a 30x30 workshop with a 12' attached carport and a huge chain-link fence for your pets or kids to play in. Just 8 miles from town in the much sought after Rolla School District.