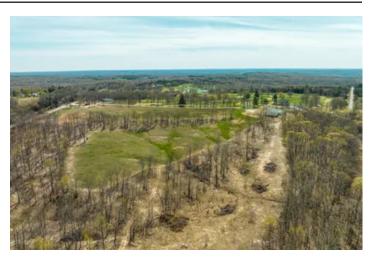

### **PROPERTY DESCRIPTION**

This stunning 77 acre tract of land located in Crawford County, MO boasts multiple building sites and has the potential for a beautiful lake to be constructed. The property also includes approximately 30 acres of timber, providing ample opportunity for outdoor exploration and adventure. The property is ideal for those seeking a weekend getaway or a serene escape from the hustle and bustle of daily life. The presence of a huge outbuilding with electric makes it easy to accommodate guests or store equipment. Additionally, there is a driving range that could be reopened, perfect for those who enjoy practicing their golf swing. The property's proximity to the Meramec, Huzzah, and Courtois Rivers provides easy access to excellent fishing, floating, and camping fun. Outdoor enthusiasts will find themselves in paradise, with numerous opportunities for hiking, biking, and other outdoor recreational activities. For those who enjoy water sports, the property is super close to Meramec River access, making it easy to enjoy a day out on the water. Overall, this tract of land is a fantastic investment opportunity for those seeking a beautiful and peaceful retreat in a prime location.