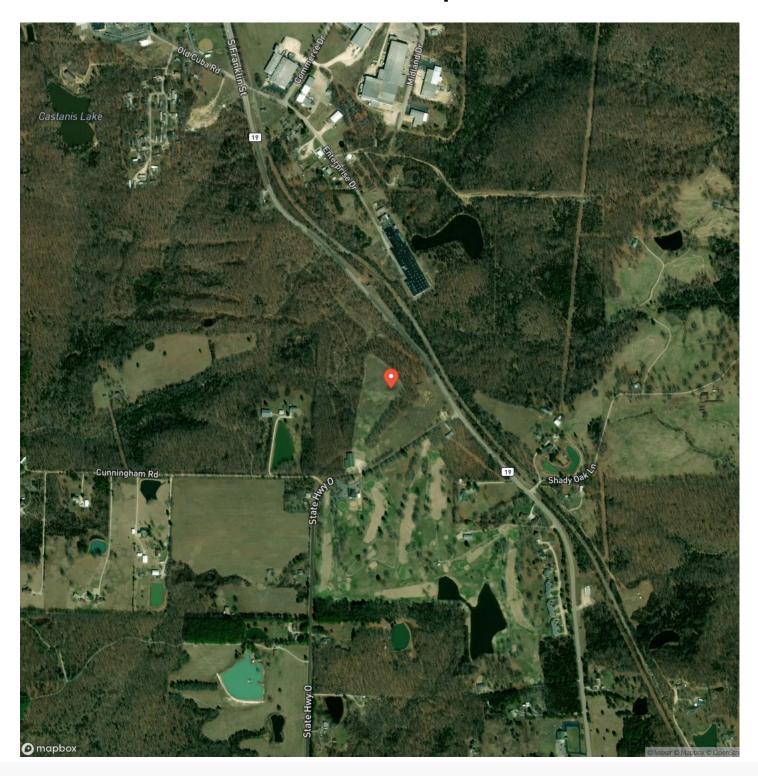

commodate guests or store equipment. Additionally, there is a driving range that could be reopened, perfect for those who enjoy practicing their golf swing. The property's proximity to the Meramec, Huzzah, and Courtois Rivers provides easy access to excellent fishing, floating, and camping fun. Outdoor enthusiasts will find themselves in paradise, with numerous opportunities for hiking, biking, and other outdoor recreational activities. For those who enjoy water sports, the property is super close to Meramec River access, making it easy to enjoy a day out on the water. Overall, this tract of land is a fantastic investment opportunity for those seeking a beautiful and peaceful retreat in a prime location.

















## **Locator Map**





## **Locator Map**





# **Satellite Map**





## LISTING REPRESENTATIVE For more information contact:



NIOTEC

### Representative

D.W. Hindman

### Mobile

(314) 486-3500

#### Office

(855) 289-3478

#### Email

dwlivingthedream@gmail.com

### Address

515 S Franklin

### City / State / Zip

Cuba, MO 63005

| NO 1E2 |  |  |
|--------|--|--|
|        |  |  |
|        |  |  |
|        |  |  |
|        |  |  |
|        |  |  |
|        |  |  |
|        |  |  |
|        |  |  |
|        |  |  |
|        |  |  |
|        |  |  |
|        |  |  |
|        |  |  |
|        |  |  |
|        |  |  |
|        |  |  |
|        |  |  |
|        |  |  |
|        |  |  |
|        |  |  |



| NOTES |  |
|-------|--|
|       |  |
|       |  |
|       |  |
|       |  |
|       |  |
|       |  |
|       |  |
|       |  |
|       |  |
|       |