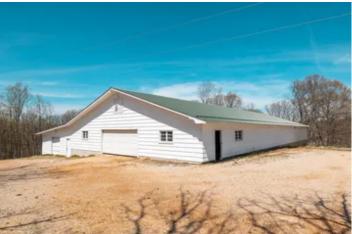

### **PROPERTY DESCRIPTION**

This stunning 77 acre tract of land located in Crawford County, MO boasts multiple building sites and has the potential for a beautiful lake to be constructed. The property also includes approximately 30 acres of timber, providing ample opportunity for outdoor exploration and adventure. The property is ideal for those seeking a weekend getaway or a serene escape from the hustle and bustle of daily life. The presence of a huge outbuilding with electric makes it easy to accommodate guests or store equipment. Additionally, there is a driving range that could be reopened, perfect for those who enjoy practicing their golf swing. The property's proximity to the Meramec, Huzzah, and Courtois Rivers provides easy access to excellent fishing, floating, and camping fun. Outdoor enthusiasts will find themselves in paradise, with numerous opportunities for hiking, biking, and other outdoor recreational activities. For those who enjoy water sports, the property is super close to Meramec River access, making it easy to enjoy a day out on the water. Overall, this tract of land is a fantastic investment opportunity for those seeking a beautiful and peaceful retreat in a prime location.