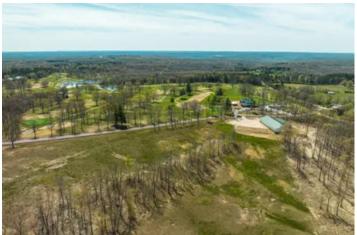

### **PROPERTY DESCRIPTION**

This stunning 77 acre tract of land located in Crawford County, MO boasts multiple building sites and has the potential for a beautiful lake to be constructed. The property also includes approximately 30 acres of timber, providing ample opportunity for outdoor exploration and adventure. The property is ideal for those seeking a weekend getaway or a serene escape from the hustle and bustle of daily life. The presence of a huge outbuilding with electric makes it easy to accommodate guests or store equipment. Additionally, there is a driving range that could be reopened, perfect for those who enjoy practicing their golf swing. The property's proximity to the Meramec, Huzzah, and Courtois Rivers provides easy access to excellent fishing, floating, and camping fun. Outdoor enthusiasts will find themselves in paradise, with numerous opportunities for hiking, biking, and other outdoor recreational activities. For those who enjoy water sports, the property is super close to Meramec River access, making it easy to enjoy a day out on the water. Overall, this tract of land is a fantastic investment opportunity for those seeking a beautiful and peaceful retreat in a prime location.