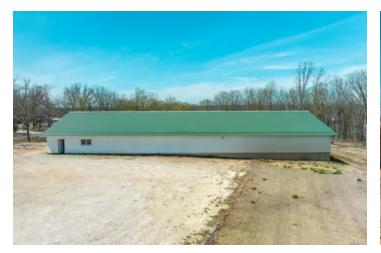

### **PROPERTY DESCRIPTION**

This stunning 77 acre tract of land located in Crawford County, MO boasts multiple building sites and has the potential for a beautiful lake to be constructed. The property also includes approximately 30 acres of timber, providing ample opportunity for outdoor exploration and adventure. The property is ideal for those seeking a weekend getaway or a serene escape from the hustle and bustle of daily life. The presence of a huge outbuilding with electric makes it easy to accommodate guests or store equipment. Additionally, there is a driving range that could be reopened, perfect for those who enjoy practicing their golf swing. The property's proximity to the Meramec, Huzzah, and Courtois Rivers provides easy access to excellent fishing, floating, and camping fun. Outdoor enthusiasts will find themselves in paradise, with numerous opportunities for hiking, biking, and other outdoor recreational activities. For those who enjoy water sports, the property is super close to Meramec River access, making it easy to enjoy a day out on the water. Overall, this tract of land is a fantastic investment opportunity for those seeking a beautiful and peaceful retreat in a prime location.