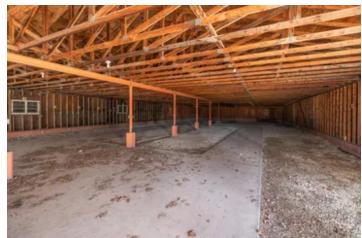

### **PROPERTY DESCRIPTION**

This stunning 77 acre tract of land located in Crawford County, MO boasts multiple building sites and has the potential for a beautiful lake to be constructed. The property also includes approximately 30 acres of timber, providing ample opportunity for outdoor exploration and adventure. The property is ideal for those seeking a weekend getaway or a serene escape from the hustle and bustle of daily life. The presence of a huge outbuilding with electric makes it easy to accommodate guests or store equipment. Additionally, there is a driving range that could be reopened, perfect for those who enjoy practicing their golf swing. The property's proximity to the Meramec, Huzzah, and Courtois Rivers provides easy access to excellent fishing, floating, and camping fun. Outdoor enthusiasts will find themselves in paradise, with numerous opportunities for hiking, biking, and other outdoor recreational activities. For those who enjoy water sports, the property is super close to Meramec River access, making it easy to enjoy a day out on the water. Overall, this tract of land is a fantastic investment opportunity for those seeking a beautiful and peaceful retreat in a prime location.