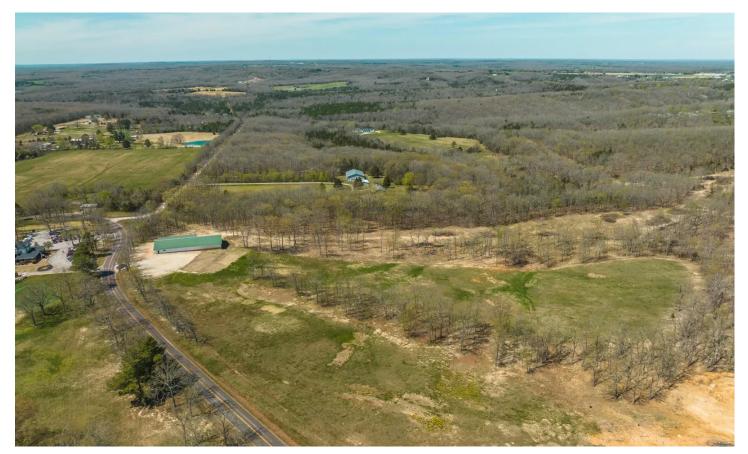

### **PROPERTY DESCRIPTION**

This stunning 77 acre tract of land located in Crawford County, MO boasts multiple building sites and has the potential for a beautiful lake to be constructed. The property also includes approximately 30 acres of timber, providing ample opportunity for outdoor exploration and adventure. The property is ideal for those seeking a weekend getaway or a serene escape from the hustle and bustle of daily life. The presence of a huge outbuilding with electric makes it easy to accommodate guests or store equipment. Additionally, there is a driving range that could be reopened, perfect for those who enjoy practicing their golf swing. The property's proximity to the Meramec, Huzzah, and Courtois Rivers provides easy access to excellent fishing, floating, and camping fun. Outdoor enthusiasts will find themselves in paradise, with numerous opportunities for hiking, biking, and other outdoor recreational activities. For those who enjoy water sports, the property is super close to Meramec River access, making it easy to enjoy a day out on the water. Overall, this tract of land is a fantastic investment opportunity for those seeking a beautiful and peaceful retreat in a prime location.