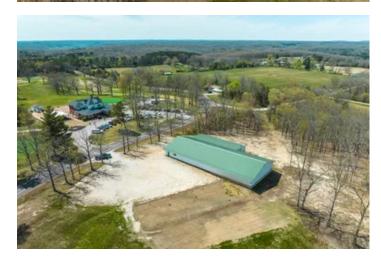

### **PROPERTY DESCRIPTION**

This stunning 77 acre tract of land located in Crawford County, MO boasts multiple building sites and has the potential for a beautiful lake to be constructed. The property also includes approximately 30 acres of timber, providing ample opportunity for outdoor exploration and adventure. The property is ideal for those seeking a weekend getaway or a serene escape from the hustle and bustle of daily life. The presence of a huge outbuilding with electric makes it easy to accommodate guests or store equipment. Additionally, there is a driving range that could be reopened, perfect for those who enjoy practicing their golf swing. The property's proximity to the Meramec, Huzzah, and Courtois Rivers provides easy access to excellent fishing, floating, and camping fun. Outdoor enthusiasts will find themselves in paradise, with numerous opportunities for hiking, biking, and other outdoor recreational activities. For those who enjoy water sports, the property is super close to Meramec River access, making it easy to enjoy a day out on the water. Overall, this tract of land is a fantastic investment opportunity for those seeking a beautiful and peaceful retreat in a prime location.