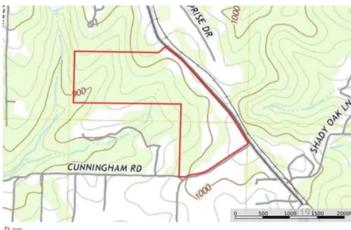

Cuba Lakes Landing 214 Highway O Cuba, MO 65453 \$624,900 77.800± Acres Crawford County









### **SUMMARY**

**Address** 

214 Highway O

City, State Zip

Cuba, MO 65453

County

Crawford County

Туре

Recreational Land, Hunting Land, Commercial, Business Opportunity

Latitude / Longitude

38.0443 / -91.3951

Acreage

77.800

Price

\$624,900

**Property Website** 

https://livingthedreamland.com/property/cuba-lakes-landing-crawford-missouri/39279/









### **PROPERTY DESCRIPTION**

This stunning 77 acre tract of land located in Crawford County, MO boasts multiple building sites and has the potential for a beautiful lake to be constructed. The property also includes approximately 30 acres of timber, providing ample opportunity for outdoor exploration and adventure. The property is ideal for those seeking a weekend getaway or a serene escape from the hustle and bustle of d