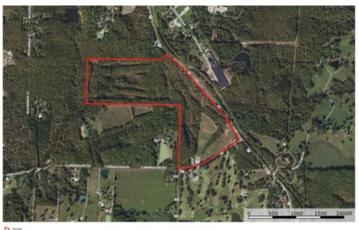

Cuba Lakes Landing 214 Highway O Cuba, MO 65453 \$624,900 77.800± Acres Crawford County









### **SUMMARY**

**Address** 

214 Highway O

City, State Zip

Cuba, MO 65453

County

Crawford County

Туре

Recreational Land, Hunting Land, Commercial, Business Opportunity

Latitude / Longitude

38.0443 / -91.3951

Acreage

77.800

Price

\$624,900

**Property Website** 

https://livingthedreamland.com/property/cuba-lakes-landing-crawford-missouri/39279/









### **PROPERTY DESCRIPTION**

This stunning 77 acre tract of land located in Crawford County, MO boasts multiple building sites and has the potential for a beautiful lake to be constructed. The property also includes approximately 30 acres of timber, providing ample opportunity for outdoor exploration and adventure. The property is ideal for those seeking a weekend getaway or a serene escape from the hustle and bustle of