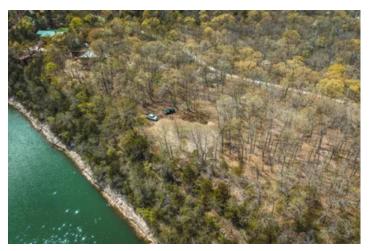

### **PROPERTY DESCRIPTION**

Lake Lovers Dream - Secluded wooded lake front acreage with 2 Boat Slips! Golden Shores is approximately 6.2 acres located just off the main lake at the mouth of Kings River. Minutes to the Shell Knob bridge by water and some of the best fishing Table Rock has to offer right out your back door! Included in sale are 2 10x26 boat slips located a short golf cart ride away.

# **Satellite Map**