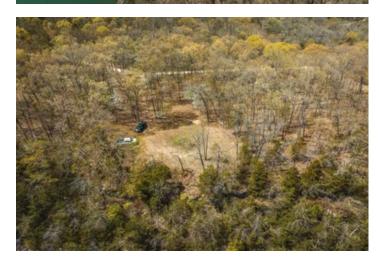

### **PROPERTY DESCRIPTION**

Lake Lovers Dream - Secluded wooded lake front acreage with 2 Boat Slips! Golden Shores is approximately 6.2 acres located just off the main lake at the mouth of Kings River. Minutes to the Shell Knob bridge by water and some of the best fishing Table Rock has to offer right out your back door! Included in sale are 2 10x26 boat slips located a short golf cart ride away.