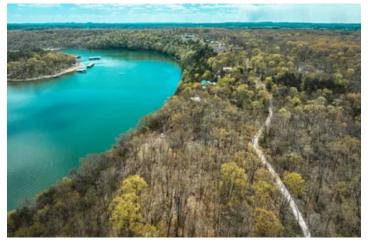

### **PROPERTY DESCRIPTION**

Lake Lovers Dream - Secluded wooded lake front acreage with 2 Boat Slips! Golden Shores is approximately 6.2 acres located just off the main lake at the mouth of Kings River. Minutes to the Shell Knob bridge by water and some of the best fishing Table Rock has to offer right out your back door! Included in sale are 2 10x26 boat slips located a short golf cart ride away.

# **Satellite Map**