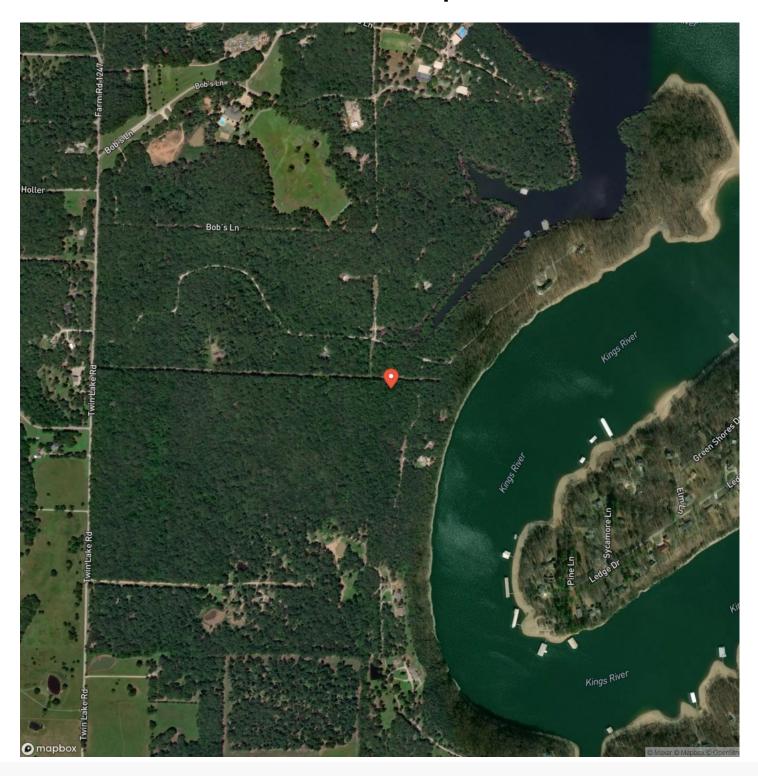

rry County** 

Type

Recreational Land, Lakefront

Latitude / Longitude

36.5779 / -93.6174

Taxes (Annually)

708

**Acreage** 

6.200

Price

\$815,000

### **Property Website**

https://living the dreamland.com/property/golden-shores-acresbarry-missouri/39260/









## Golden Shores Acres Golden, MO / Barry County

### **PROPERTY DESCRIPTION**

Lake Lovers Dream - Secluded wooded lake front acreage with 2 Boat Slips! Golden Shores is approximately 6.2 acres located just off the main lake at the mouth of Kings River. Minutes to the Shell Knob bridge by water and some of the best fishing Table Rock has to offer right out your back door! Included in sale are 2 10x26 boat slips located a short golf cart ride away.







# **Locator Map**





# **Locator Map**





# **Satellite Map**





## Golden Shores Acres Golden, MO / Barry County

# LISTING REPRESENTATIVE For more information contact:



NIOTEC

## Representative

Brigitta Vance

### Mobile

(479) 621-3815

### **Email**

vance.brigitta@gmail.com

#### **Address**

515 South Franklin

City / State / Zip

Cuba, MO 65453

| NOTES |  |  |  |
|-------|--|--|--|
|       |  |  |  |
|       |  |  |  |
|       |  |  |  |
|       |  |  |  |
|       |  |  |  |
|       |  |  |  |
|       |  |  |  |
|       |  |  |  |
|       |  |  |  |
|       |  |  |  |
|       |  |  |  |
|       |  |  |  |
|       |  |  |  |
|       |  |  |  |
|       |  |  |  |
|       |  |  |  |
|       |  |  |  |
|       |  |  |  |
|       |  |  |  |
|       |  |  |  |
|       |  |  |  |
|       |  |  |  |
|       |  |  |  |
|       |  |  |  |
|