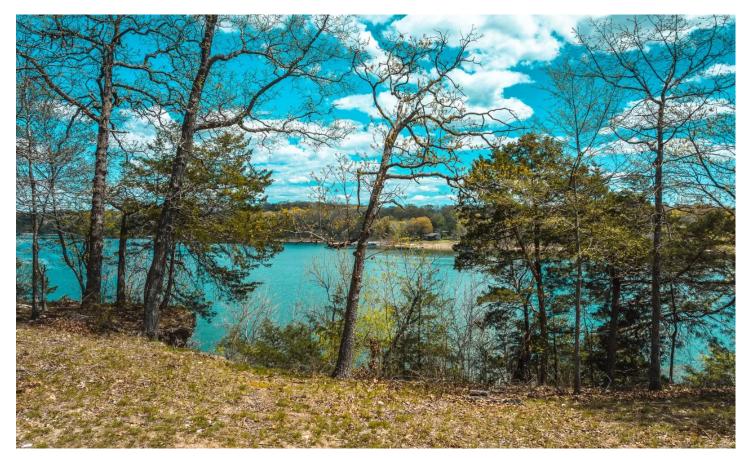

### **PROPERTY DESCRIPTION**

Lake Lovers Dream - Secluded wooded lake front acreage with 2 Boat Slips! Golden Shores is approximately 6.2 acres located just off the main lake at the mouth of Kings River. Minutes to the Shell Knob bridge by water and some of the best fishing Table Rock has to offer right out your back door! Included in sale are 2 10x26 boat slips located a short golf cart ride away.