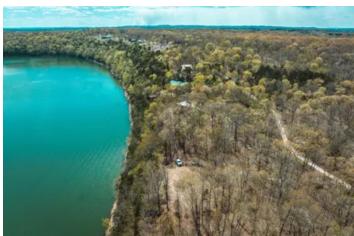

### **PROPERTY DESCRIPTION**

Lake Lovers Dream - Secluded wooded lake front acreage with 2 Boat Slips! Golden Shores is approximately 6.2 acres located just off the main lake at the mouth of Kings River. Minutes to the Shell Knob bridge by water and some of the best fishing Table Rock has to offer right out your back door! Included in sale are 2 10x26 boat slips located a short golf cart ride away.