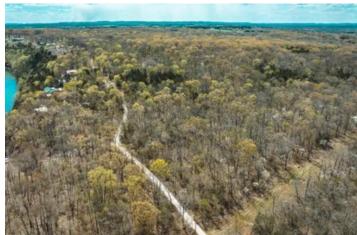

### **PROPERTY DESCRIPTION**

Lake Lovers Dream - Secluded wooded lake front acreage with 2 Boat Slips! Golden Shores is approximately 6.2 acres located just off the main lake at the mouth of Kings River. Minutes to the Shell Knob bridge by water and some of the best fishing Table Rock has to offer right out your back door! Included in sale are 2 10x26 boat slips located a short golf cart ride away.

# **Satellite Map**