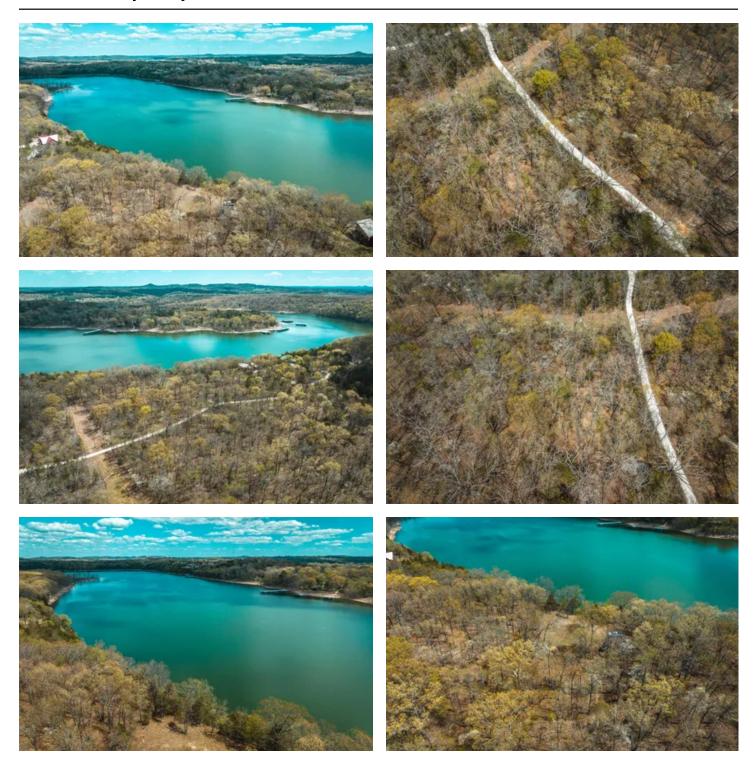

### **PROPERTY DESCRIPTION**

Lake Lovers Dream - Secluded wooded lake front acreage with 2 Boat Slips! Golden Shores is approximately 6.2 acres located just off the main lake at the mouth of Kings River. Minutes to the Shell Knob bridge by water and some of the best fishing Table Rock has to offer right out your back door! Included in sale are 2 10x26 boat slips located a short golf cart ride away.