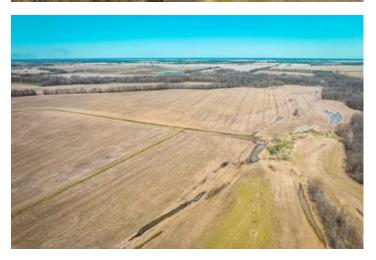

### **PROPERTY DESCRIPTION**

This property is an agricultural dream located in Audrain County, MO, just a short 25 minute drive from the town of Mexico. The property is divided into 4 separate tracts, each offering its own unique features and benefits, buy one or all of them. Tract 4 consists of 74 acres with fertile fields and the capability to support a variety of crops, this agricultural ground provides a steady source of income for its owner. Additionally, the property boasts a mature timber forest that provides both aesthetic appeal and potential for lumber harvesting. The county road frontage makes it easy to access and navigate. In terms of wildlife, the property is a natural habitat for deer, turkey, quail, doves, coyotes, foxes, bobcats and even snow geese. This provides ample opportunity for outdoor recreational activities such as hunting and bird watching. Overall, this agricultural ground in Audrain County is an exceptional property with income generating potential, abundant wildlife and plenty of opportunities for outdoor recreation.