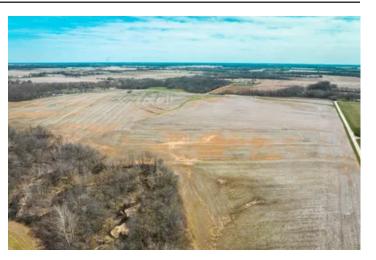

### **PROPERTY DESCRIPTION**

This property is an agricultural dream located in Audrain County, MO, just a short 25 minute drive from the town of Mexico. The property is divided into 4 separate tracts, each offering its own unique features and benefits, buy one or all of them. Tract 4 consists of 74 acres with fertile fields and the capability to support a variety of crops, this agricultural ground provides a steady source of income for its owner. Additionally, the property boasts a mature timber forest that provides both aesthetic appeal and potential for lumber harvesting. The county road frontage makes it easy to access and navigate. In terms of wildlife, the property is a natural habitat for deer, turkey, quail, doves, coyotes, foxes, bobcats and even snow geese. This provides ample opportunity for outdoor recreational activities such as hunting and bird watching. Overall, this agricultural ground in Audrain County is an exceptional property with income generating potential, abundant wildlife and plenty of opportunities for outdoor recreation.