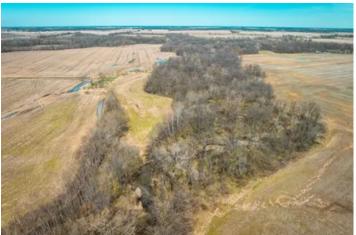

### **PROPERTY DESCRIPTION**

This property is an agricultural dream located in Audrain County, MO, just a short 25 minute drive from the town of Mexico. The property is divided into 4 separate tracts, each offering its own unique features and benefits, buy one or all of them. Tract 4 consists of 74 acres with fertile fields and the capability to support a variety of crops, this agricultural ground provides a steady source of income for its owner. Additionally, the property boasts a mature timber forest that provides both aesthetic appeal and potential for lumber harvesting. The county road frontage makes it easy to access and navigate. In terms of wildlife, the property is a natural habitat for deer, turkey, quail, doves, coyotes, foxes, bobcats and even snow geese. This provides ample opportunity for outdoor recreational activities such as hunting and bird watching. Overall, this agricultural ground in Audrain County is an exceptional property with income generating potential, abundant wildlife and plenty of opportunities for outdoor recreation.