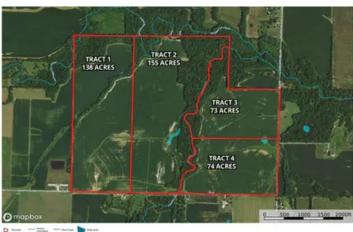

Youngs Creek Agricultural Farm Tract 4 14117 Audrain Road 326 Thompson, MO 65240

\$777,000 74± Acres Audrain County









### **SUMMARY**

#### **Address**

14117 Audrain Road 326

### City, State Zip

Thompson, MO 65240

### County

**Audrain County** 

#### Type

Farms, Hunting Land, Recreational Land, Business Opportunity

### Latitude / Longitude

39.2975 / -92.0265

#### Acreage

74

### Price

\$777,000

## **Property Website**

https://livingthedreamland.com/property/youngs-creekagricultural-farm-tract-4-audrain-missouri/39253/









### **PROPERTY DESCRIPTION**

This property is an agricultural dream located in Audrain County, MO, just a short 25 minute drive from the town of Mexico. The property is divided into 4 separate tracts, each offering its own unique features and benefits, buy one or all of them. Tract 4 consists of 74 acres with fertile fields and the capability to support a variety