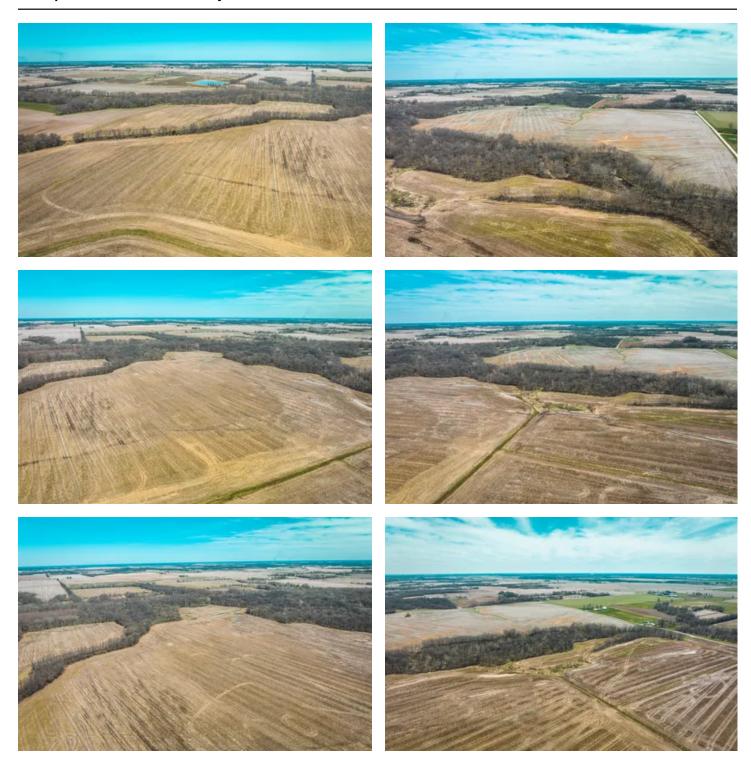

### **PROPERTY DESCRIPTION**

This property is an agricultural dream located in Audrain County, MO, just a short 25 minute drive from the town of Mexico. The property is divided into 4 separate tracts, each offering its own unique features and benefits, buy one or all of them. Tract 4 consists of 74 acres with fertile fields and the capability to support a variety of crops, this agricultural ground provides a steady source of income for its owner. Additionally, the property boasts a mature timber forest that provides both aesthetic appeal and potential for lumber harvesting. The county road frontage makes it easy to access and navigate. In terms of wildlife, the property is a natural habitat for deer, turkey, quail, doves, coyotes, foxes, bobcats and even snow geese. This provides ample opportunity for outdoor recreational activities such as hunting and bird watching. Overall, this agricultural ground in Audrain County is an exceptional property with income generating potential, abundant wildlife and plenty of opportunities for outdoor recreation.