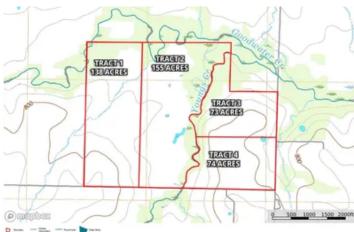

Youngs Creek Agricultural Farm Tract 4 14117 Audrain Road 326 Thompson, MO 65240

\$777,000 74± Acres Audrain County









### **SUMMARY**

#### **Address**

14117 Audrain Road 326

### City, State Zip

Thompson, MO 65240

### County

**Audrain County** 

#### Type

Farms, Hunting Land, Recreational Land, Business Opportunity

### Latitude / Longitude

39.2975 / -92.0265

#### Acreage

74

### Price

\$777,000

## **Property Website**

https://livingthedreamland.com/property/youngs-creekagricultural-farm-tract-4-audrain-missouri/39253/









### **PROPERTY DESCRIPTION**

This property is an agricultural dream located in Audrain County, MO, just a short 25 minute drive from the town of Mexico. The property is divided into 4 separate tracts, each offering its own unique features and benefits, buy one or all of them. Tract 4 consists of 74 acres with fertile fields and the capability to support a variety o