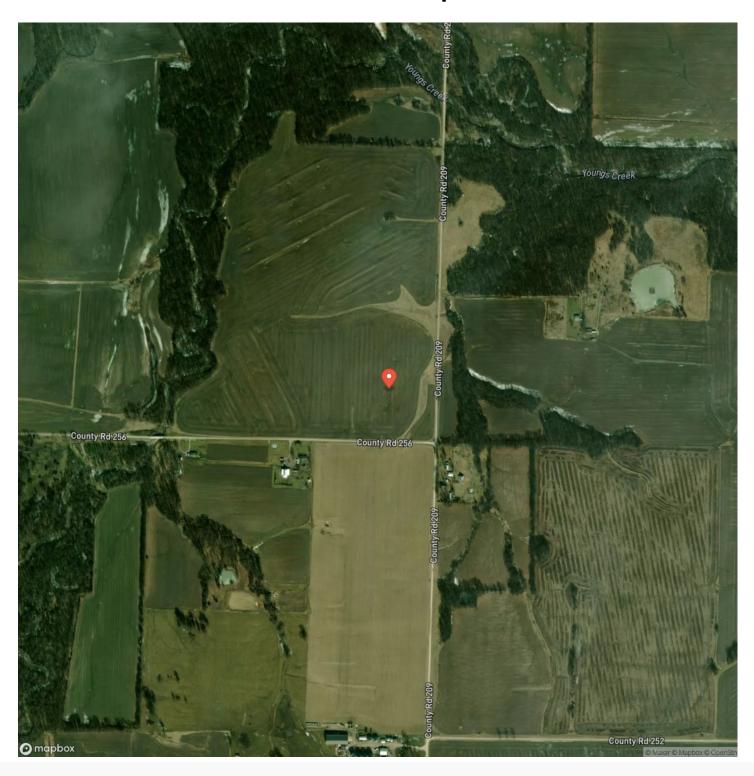

ability to support a variety of crops, this agricultural ground provides a steady source of income for its owner. Additionally, the property boasts a mature timber forest that provides both aesthetic appeal and potential for lumber harvesting. The county road frontage makes it easy to access and navigate. In terms of wildlife, the property is a natural habitat for deer, turkey, quail, doves, coyotes, foxes, bobcats and even snow geese. This provides ample opportunity for outdoor recreational activities such as hunting and bird watching. Overall, this agricultural ground in Audrain County is an exceptional property with income generating potential, abundant wildlife and plenty of opportunities for outdoor recreation.







# **Locator Map**





# **Locator Map**





# **Satellite Map**





# LISTING REPRESENTATIVE For more information contact:



## Representative

Hunter Hindman

### Mobile

(636) 373-1509

### **Email**

hunterh09@yahoo.com

#### **Address**

100 Chesterfield Parkway

## City / State / Zip

Chesterfield, MO 63005

| NOTES |  |  |
|-------|--|--|
|       |  |  |
|       |  |  |
|       |  |  |
|       |  |  |
|       |  |  |
|       |  |  |
|       |  |  |
|       |  |  |
|       |  |  |
|       |  |  |
|       |  |  |
|       |  |  |
|       |  |  |
|       |  |  |
|       |  |  |
|       |  |  |



| NOTES |  |
|-------|--|
|       |  |
|       |  |
|       |  |
|       |  |
|       |  |
|       |  |
|       |  |
|       |  |
|       |  |
|       |  |
|       |  |
|       |  |
|       |  |
|       |  |
|       |  |
|       |  |
|       |  |
|       |