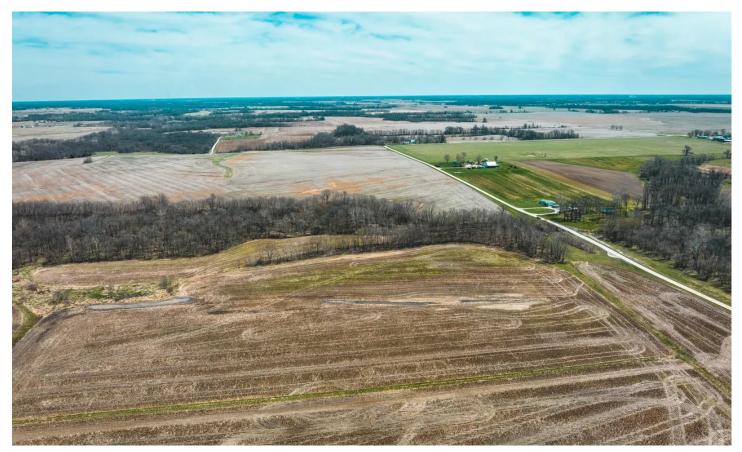

### **PROPERTY DESCRIPTION**

This property is an agricultural dream located in Audrain County, MO, just a short 25 minute drive from the town of Mexico. The property is divided into 4 separate tracts, each offering its own unique features and benefits, buy one or all of them. Tract 4 consists of 74 acres with fertile fields and the capability to support a variety of crops, this agricultural ground provides a steady source of income for its owner. Additionally, the property boasts a mature timber forest that provides both aesthetic appeal and potential for lumber harvesting. The county road frontage makes it easy to access and navigate. In terms of wildlife, the property is a natural habitat for deer, turkey, quail, doves, coyotes, foxes, bobcats and even snow geese. This provides ample opportunity for outdoor recreational activities such as hunting and bird watching. Overall, this agricultural ground in Audrain County is an exceptional property with income generating potential, abundant wildlife and plenty of opportunities for outdoor recreation.