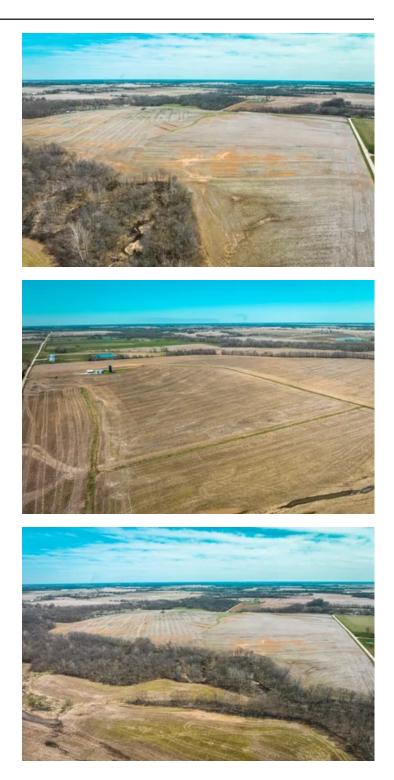

### **PROPERTY DESCRIPTION**

This property is an agricultural dream located in Audrain County, MO, just a short 25 minute drive from the town of Mexico. The property is divided into 4 separate tracts, each offering its own unique features and benefits, buy one or all of them. Tract 3 consists of 73 acres with fertile fields and the capability to support a variety of crops, this agricultural ground provides a steady source of income for its owner. Additionally, the property boasts a mature timber forest that provides both aesthetic appeal and potential for lumber harvesting. The county road frontage makes it easy to access and navigate. In terms of wildlife, the property is a natural habitat for deer, turkey, quail, doves, coyotes, foxes, bobcats and even snow geese. This provides ample opportunity for outdoor recreational activities such as hunting and bird watching. Overall, this agricultural ground in Audrain County is an exceptional property with income generating potential, abundant wildlife and plenty of opportunities for outdoor recreation.