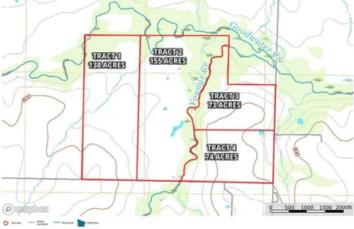

Youngs Creek Agricultural Farm Tract 3 14117 Audrain Road 256 Thompson, MO 65240

**\$766,500** 73± Acres Audrain County







## **MORE INFO ONLINE:**



### Youngs Creek Agricultural Farm Tract 3 Thompson, MO / Audrain County

### **SUMMARY**

**Address** 14117 Audrain Road 256

**City, State Zip** Thompson, MO 65240

**County** Audrain County

Туре

Farms, Hunting Land, Recreational Land, Business Opportunity

Latitude / Longitude 39.3017 / -92.0263

Acreage

73

**Price** \$766,500

### **Property Website**

https://livingthedreamland.com/property/youngs-creekagricultural-farm-tract-3-audrain-missouri/39252/





# **MORE INFO ONLINE:**

### **PROPERTY DESCRIPTION**

This property is an agricultural dream located in Audrain County, MO, just a short 25 minute drive from the town of Mexico. The property is divided into 4 separate tracts, each offering its own unique features and benefits, buy one or all of the