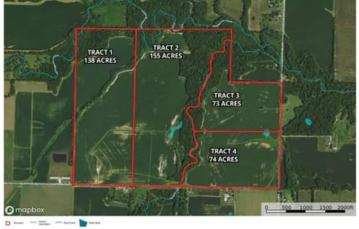

### **PROPERTY DESCRIPTION**

This property is an agricultural dream located in Audrain County, MO, just a short 25 minute drive from the town of Mexico. The property is divided into 4 separate tracts, each offering its own unique features and benefits, buy one or all of them. Tract 3 consists of 73 acres with fertile fields and the capability to support a variety of crops, this agricultural ground provides a steady source of income for its owner. Additionally, the property boasts a mature timber forest that provides both aesthetic appeal and potential for lumber harvesting. The county road frontage makes it easy to access and navigate. In terms of wildlife, the property is a natural habitat for deer, turkey, quail, doves, coyotes, foxes, bobcats and even snow geese. This provides ample opportunity for outdoor recreational activities such as hunting and bird watching. Overall, this agricultural ground in Audrain County is an exceptional property with income generating potential, abundant wildlife and plenty of opportunities for outdoor recreation.

# **Locator Map**