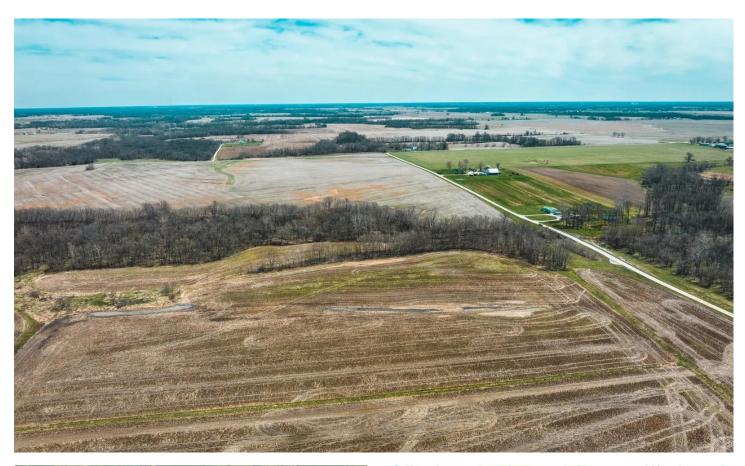

### **PROPERTY DESCRIPTION**

This property is an agricultural dream located in Audrain County, MO, just a short 25 minute drive from the town of Mexico. The property is divided into 4 separate tracts, each offering its own unique features and benefits, buy one or all of them. Tract 3 consists of 73 acres with fertile fields and the capability to support a variety of crops, this agricultural ground provides a steady source of income for its owner. Additionally, the property boasts a mature timber forest that provides both aesthetic appeal and potential for lumber harvesting. The county road frontage makes it easy to access and navigate. In terms of wildlife, the property is a natural habitat for deer, turkey, quail, doves, coyotes, foxes, bobcats and even snow geese. This provides ample opportunity for outdoor recreational activities such as hunting and bird watching. Overall, this agricultural ground in Audrain County is an exceptional property with income generating potential, abundant wildlife and plenty of opportunities for outdoor recreation.