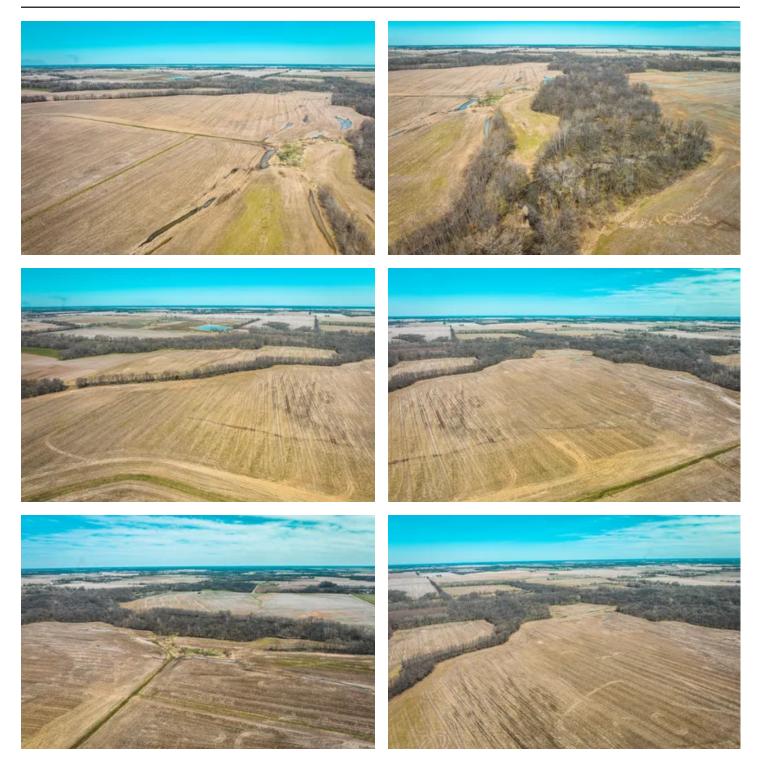

### Youngs Creek Agricultural Farm Tract 3 Thompson, MO / Audrain County

### **PROPERTY DESCRIPTION**

This property is an agricultural dream located in Audrain County, MO, just a short 25 minute drive from the town of Mexico. The property is divided into 4 separate tracts, each offering its own unique features and benefits, buy one or all of them. Tract 3 consists of 73 acres with fertile fields and the capability to support a variety of crops, this agricultural ground provides a steady source of income for its owner. Additionally, the property boasts a mature timber forest that provides both aesthetic appeal and potential for lumber harvesting. The county road frontage makes it easy to access and navigate. In terms of wildlife, the property is a natural habitat for deer, turkey, quail, doves, coyotes, foxes, bobcats and even snow geese. This provides ample opportunity for outdoor recreational activities such as hunting and bird watching. Overall, this agricultural ground in Audrain County is an exceptional property with income generating potential, abundant wildlife and plenty of opportunities for outdoor recreation.