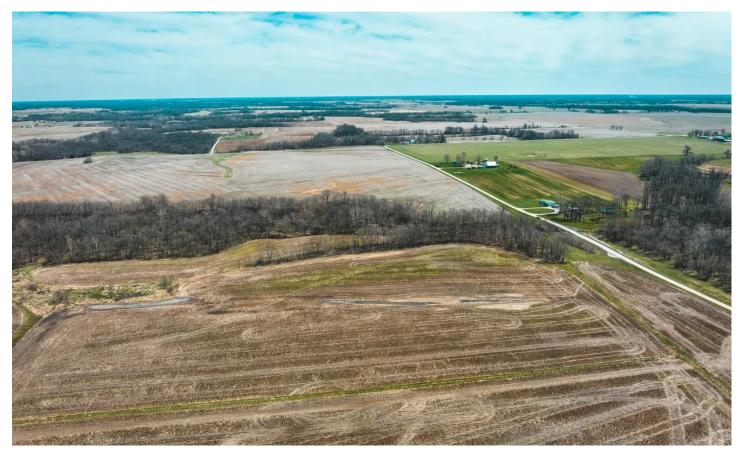

#### **PROPERTY DESCRIPTION**

This property is an agricultural dream located in Audrain County, MO, just a short 25 minute drive from the town of Mexico. The property is divided into 4 separate tracts, each offering its own unique features and benefits, buy one or all of them. Tract 2 consists of 155 acres With fertile fields and the capability to support a variety of crops, this agricultural ground provides a steady source of income for its owner. Additionally, the property boasts a mature timber forest that provides both aesthetic appeal and potential for lumber harvesting. The county road frontage makes it easy to access and navigate. In terms of wildlife, the property is a natural habitat for deer, turkey, quail, doves, coyotes, foxes, bobcats and even snow geese. This provides ample opportunity for outdoor recreational activities such as hunting and bird watching. Overall, this agricultural ground in Audrain County is an exceptional property with income generating potential, abundant wildlife and plenty of opportunities for outdoor recreation.