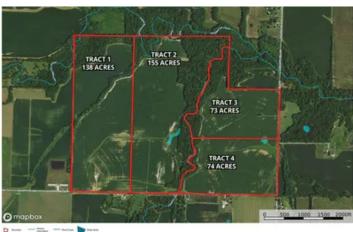

Youngs Creek Agricultural Farm Tract 2 14117 Audrain Road 256 Thompson, MO 65240

\$1,627,500 155± Acres Audrain County









### **SUMMARY**

#### **Address**

14117 Audrain Road 256

### City, State Zip

Thompson, MO 65240

### County

**Audrain County** 

#### Туре

Farms, Hunting Land, Recreational Land, Business Opportunity

### Latitude / Longitude

39.2981 / -92.0358

#### Acreage

155

#### Price

\$1,627,500

### **Property Website**

https://livingthedreamland.com/property/youngs-creekagricultural-farm-tract-2-audrain-missouri/39251/









#### **PROPERTY DESCRIPTION**

This property is an agricultural dream located in Audrain County, MO, just a short 25 minute drive from the town of Mexico. The property is divided into 4 separate tracts, each offering its own unique features and benefits, buy one or all of them. Tract 2 consists of 155 acres With fertile fields and the capability to support a