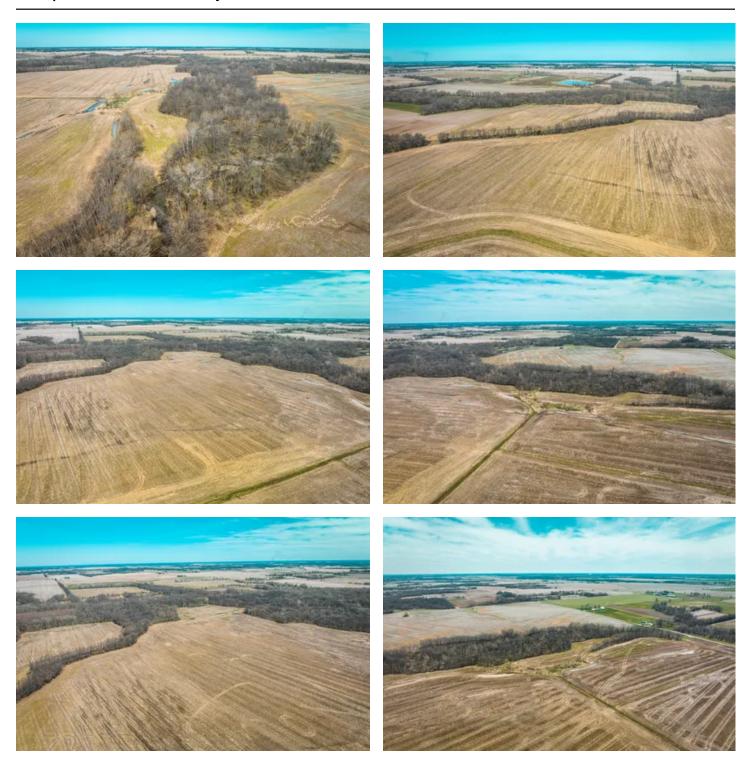

#### **PROPERTY DESCRIPTION**

This property is an agricultural dream located in Audrain County, MO, just a short 25 minute drive from the town of Mexico. The property is divided into 4 separate tracts, each offering its own unique features and benefits, buy one or all of them. Tract 2 consists of 155 acres With fertile fields and the capability to support a variety of crops, this agricultural ground provides a steady source of income for its owner. Additionally, the property boasts a mature timber forest that provides both aesthetic appeal and potential for lumber harvesting. The county road frontage makes it easy to access and navigate. In terms of wildlife, the property is a natural habitat for deer, turkey, quail, doves, coyotes, foxes, bobcats and even snow geese. This provides ample opportunity for outdoor recreational activities such as hunting and bird watching. Overall, this agricultural ground in Audrain County is an exceptional property with income generating potential, abundant wildlife and plenty of opportunities for outdoor recreation.