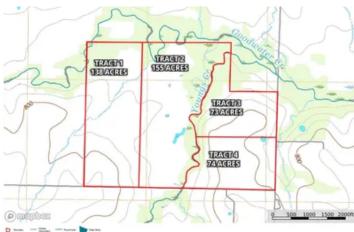

Youngs Creek Agricultural Farm Tract 2 14117 Audrain Road 256 Thompson, MO 65240

\$1,627,500 155± Acres Audrain County









### **SUMMARY**

#### **Address**

14117 Audrain Road 256

### City, State Zip

Thompson, MO 65240

### County

**Audrain County** 

#### Туре

Farms, Hunting Land, Recreational Land, Business Opportunity

### Latitude / Longitude

39.2981 / -92.0358

#### Acreage

155

#### Price

\$1,627,500

### **Property Website**

https://livingthedreamland.com/property/youngs-creekagricultural-farm-tract-2-audrain-missouri/39251/









#### **PROPERTY DESCRIPTION**

This property is an agricultural dream located in Audrain County, MO, just a short 25 minute drive from the town of Mexico. The property is divided into 4 separate tracts, each offering its own unique features and benefits, buy one or all of them. Tract 2 consists of 155 acres With fertile fields and the capability to support a va