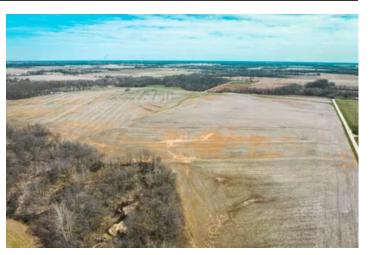

#### **PROPERTY DESCRIPTION**

This property is an agricultural dream located in Audrain County, MO, just a short 25 minute drive from the town of Mexico. The property is divided into 4 separate tracts, each offering its own unique features and benefits, buy one or all of them. Tract 2 consists of 155 acres With fertile fields and the capability to support a variety of crops, this agricultural ground provides a steady source of income for its owner. Additionally, the property boasts a mature timber forest that provides both aesthetic appeal and potential for lumber harvesting. The county road frontage makes it easy to access and navigate. In terms of wildlife, the property is a natural habitat for deer, turkey, quail, doves, coyotes, foxes, bobcats and even snow geese. This provides ample opportunity for outdoor recreational activities such as hunting and bird watching. Overall, this agricultural ground in Audrain County is an exceptional property with income generating potential, abundant wildlife and plenty of opportunities for outdoor recreation.