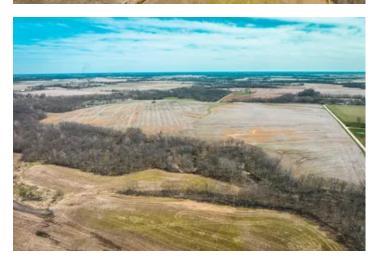

#### **PROPERTY DESCRIPTION**

This property is an agricultural dream located in Audrain County, MO, just a short 25 minute drive from the town of Mexico. The property is divided into 4 separate tracts, each offering its own unique features and benefits, buy one or all of them. Tract 2 consists of 155 acres With fertile fields and the capability to support a variety of crops, this agricultural ground provides a steady source of income for its owner. Additionally, the property boasts a mature timber forest that provides both aesthetic appeal and potential for lumber harvesting. The county road frontage makes it easy to access and navigate. In terms of wildlife, the property is a natural habitat for deer, turkey, quail, doves, coyotes, foxes, bobcats and even snow geese. This provides ample opportunity for outdoor recreational activities such as hunting and bird watching. Overall, this agricultural ground in Audrain County is an exceptional property with income generating potential, abundant wildlife and plenty of opportunities for outdoor recreation.