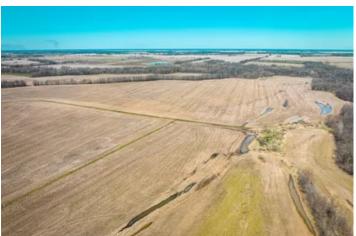

#### **PROPERTY DESCRIPTION**

This property is an agricultural dream located in Audrain County, MO, just a short 25 minute drive from the town of Mexico. The property is divided into 4 separate tracts, each offering its own unique features and benefits, buy one or all of them. Tract 2 consists of 155 acres With fertile fields and the capability to support a variety of crops, this agricultural ground provides a steady source of income for its owner. Additionally, the property boasts a mature timber forest that provides both aesthetic appeal and potential for lumber harvesting. The county road frontage makes it easy to access and navigate. In terms of wildlife, the property is a natural habitat for deer, turkey, quail, doves, coyotes, foxes, bobcats and even snow geese. This provides ample opportunity for outdoor recreational activities such as hunting and bird watching. Overall, this agricultural ground in Audrain County is an exceptional property with income generating potential, abundant wildlife and plenty of opportunities for outdoor recreation.