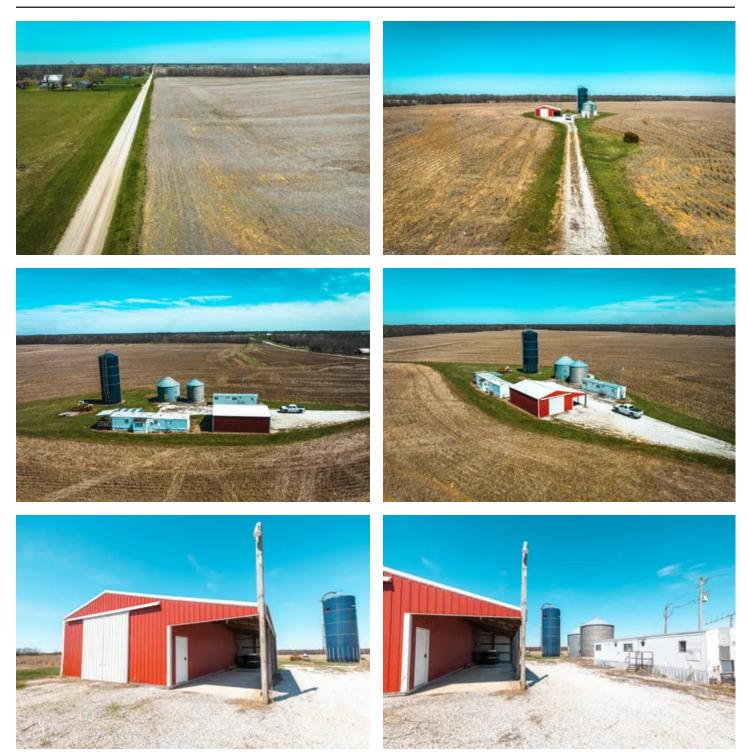

### **PROPERTY DESCRIPTION**

This property is an agricultural dream located in Audrain County, MO, just a short 25 minute drive from the town of Mexico. The property is divided into 4 separate tracts, each offering its own unique features and benefits, buy one or all of them. One of the most notable aspects of this property is its income producing potential. With fertile fields and the capability to support a variety of crops, this agricultural ground provides a steady source of income for its owner. Additionally, the property boasts a mature timber forest that provides both aesthetic appeal and potential for lumber harvesting. Young's Creek, a picturesque waterway, flows through the middle of the property, providing a reliable source of water for irrigation and livestock. Along with the creek, the property features several drainage and terrace systems, ensuring the fields remain fertile and productive. For storage and equipment, the property offers a barn, 3 silos and access to electric. The county road frontage on two sides of the property makes it easy to access and navigate. In terms of wildlife, the property is a natural habitat for deer, turkey, quail, doves, coyotes, foxes, bobcats and even snow geese. This provides ample opportunity for outdoor recreational activities such as hunting and bird watching. Overall, this agricultural ground in Audrain County is an exceptional property with income generating potential, abundant wildlife and plenty of opportunities for outdoor recreation.