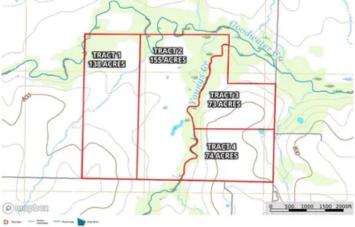

Youngs Creek Agricultural Farm 14117 Audrain Road 256 Thompson, MO 65240

### \$4,620,000 440± Acres Audrain County









### Youngs Creek Agricultural Farm Thompson, MO / Audrain County

### **SUMMARY**

**Address** 14117 Audrain Road 256

**City, State Zip** Thompson, MO 65240

**County** Audrain County

Туре

Farms, Recreational Land, Hunting Land, Business Opportunity

**Latitude / Longitude** 39.2976 / -92.0354

Taxes (Annually) 1106

**Acreage** 440

**Price** \$4,620,000

### Property Website

https://livingthedreamland.com/property/youngs-creekagricultural-farm-audrain-missouri/39241/









# **MORE INFO ONLINE:**

### **PROPERTY DESCRIPTION**

This property is an agricultural dream located in Audrain County, MO, just a short 25 minute drive from the town of Mexico. The property is divided into 4 separate tracts, each offering its own unique features and benefits, buy one or all of them. One of