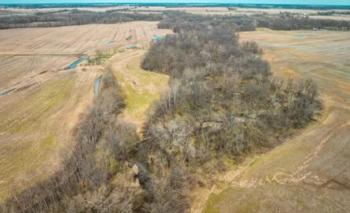

### **PROPERTY DESCRIPTION**

This property is an agricultural dream located in Audrain County, MO, just a short 25 minute drive from the town of Mexico. The property is divided into 4 separate tracts, each offering its own unique features and benefits, buy one or all of them. One of the most notable aspects of this property is its income producing potential. With fertile fields and the capability to support a variety of crops, this agricultural ground provides a steady source of income for its owner. Additionally, the property boasts a mature timber forest that provides both aesthetic appeal and potential for lumber harvesting. Young's Creek, a picturesque waterway, flows through the middle of the property, providing a reliable source of water for irrigation and livestock. Along with the creek, the property features several drainage and terrace systems, ensuring the fields remain fertile and productive. For storage and equipment, the property offers a barn, 3 silos and access to electric. The county road frontage on two sides of the property makes it easy to access and navigate. In terms of wildlife, the property is a natural habitat for deer, turkey, quail, doves, coyotes, foxes, bobcats and even snow geese. This provides ample opportunity for outdoor recreational activities such as hunting and bird watching. Overall, this agricultural ground in Audrain County is an exceptional property with income generating potential, abundant wildlife and plenty of opportunities for outdoor recreation.