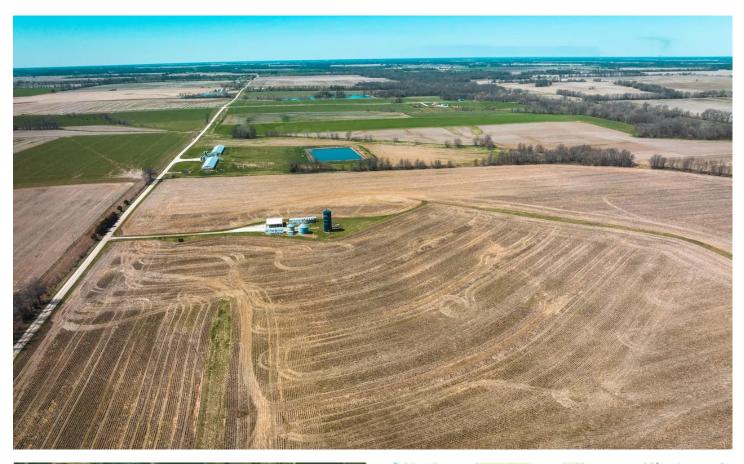

### **PROPERTY DESCRIPTION**

This property is an agricultural dream located in Audrain County, MO, just a short 25 minute drive from the town of Mexico. The property is divided into 4 separate tracts, each offering its own unique features and benefits, buy one or all of them. One of the most notable aspects of this property is its income producing potential. With fertile fields and the capability to support a variety of crops, this agricultural ground provides a steady source of income for its owner. Additionally, the property boasts a mature timber forest that provides both aesthetic appeal and potential for lumber harvesting. Young's Creek, a picturesque waterway, flows through the middle of the property, providing a reliable source of water for irrigation and livestock. Along with the creek, the property features several drainage and terrace systems, ensuring the fields remain fertile and productive. For storage and equipment, the property offers a barn, 3 silos and access to electric. The county road frontage on two sides of the property makes it easy to access and navigate. In terms of wildlife, the property is a natural habitat for deer, turkey, quail, doves, coyotes, foxes, bobcats and even snow geese. This provides ample opportunity for outdoor recreational activities such as hunting and bird watching. Overall, this agricultural ground in Audrain County is an exceptional property with income generating potential, abundant wildlife and plenty of opportunities for outdoor recreation.