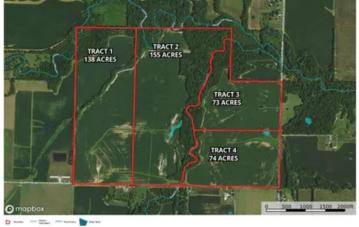

Youngs Creek Agricultural Farm 14117 Audrain Road 256 Thompson, MO 65240

### \$4,620,000 440± Acres Audrain County









### Youngs Creek Agricultural Farm Thompson, MO / Audrain County

### **SUMMARY**

**Address** 14117 Audrain Road 256

**City, State Zip** Thompson, MO 65240

**County** Audrain County

Туре

Farms, Recreational Land, Hunting Land, Business Opportunity

**Latitude / Longitude** 39.2976 / -92.0354

Taxes (Annually) 1106

**Acreage** 440

**Price** \$4,620,000

### Property Website

https://livingthedreamland.com/property/youngs-creekagricultural-farm-audrain-missouri/39241/









# **MORE INFO ONLINE:**

### **PROPERTY DESCRIPTION**

This property is an agricultural dream located in Audrain County, MO, just a short 25 minute drive from the town of Mexico. The property is divided into 4 separate tracts, each offering its own unique features and benefits, buy one or all of them. One