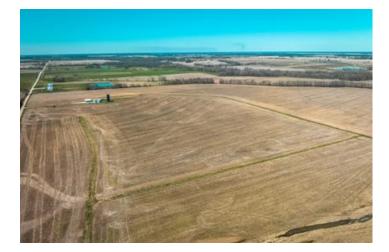

### **PROPERTY DESCRIPTION**

This property is an agricultural dream located in Audrain County, MO, just a short 25 minute drive from the town of Mexico. The property is divided into 4 separate tracts, each offering its own unique features and benefits, buy one or all of them. One of the most notable aspects of this property is its income producing potential. With fertile fields and the capability to support a variety of crops, this agricultural ground provides a steady source of income for its owner. Additionally, the property boasts a mature timber forest that provides both aesthetic appeal and potential for lumber harvesting. Young's Creek, a picturesque waterway, flows through the middle of the property, providing a reliable source of water for irrigation and livestock. Along with the creek, the property features several drainage and terrace systems, ensuring the fields remain fertile and productive. For storage and equipment, the property offers a barn, 3 silos and access to electric. The county road frontage on two sides of the property makes it easy to access and navigate. In terms of wildlife, the property is a natural habitat for deer, turkey, quail, doves, coyotes, foxes, bobcats and even snow geese. This provides ample opportunity for outdoor recreational activities such as hunting and bird watching. Overall, this agricultural ground in Audrain County is an exceptional property with income generating potential, abundant wildlife and plenty of opportunities for outdoor recreation.