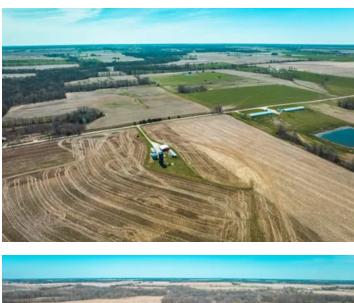

### **PROPERTY DESCRIPTION**

This property is an agricultural dream located in Audrain County, MO, just a short 25 minute drive from the town of Mexico. The property is divided into 4 separate tracts, each offering its own unique features and benefits, buy one or all of them. One of the most notable aspects of this property is its income producing potential. With fertile fields and the capability to support a variety of crops, this agricultural ground provides a steady source of income for its owner. Additionally, the property boasts a mature timber forest that provides both aesthetic appeal and potential for lumber harvesting. Young's Creek, a picturesque waterway, flows through the middle of the property, providing a reliable source of water for irrigation and livestock. Along with the creek, the property features several drainage and terrace systems, ensuring the fields remain fertile and productive. For storage and equipment, the property offers a barn, 3 silos and access to electric. The county road frontage on two sides of the property makes it easy to access and navigate. In terms of wildlife, the property is a natural habitat for deer, turkey, quail, doves, coyotes, foxes, bobcats and even snow geese. This provides ample opportunity for outdoor recreational activities such as hunting and bird watching. Overall, this agricultural ground in Audrain County is an exceptional property with income generating potential, abundant wildlife and plenty of opportunities for outdoor recreation.