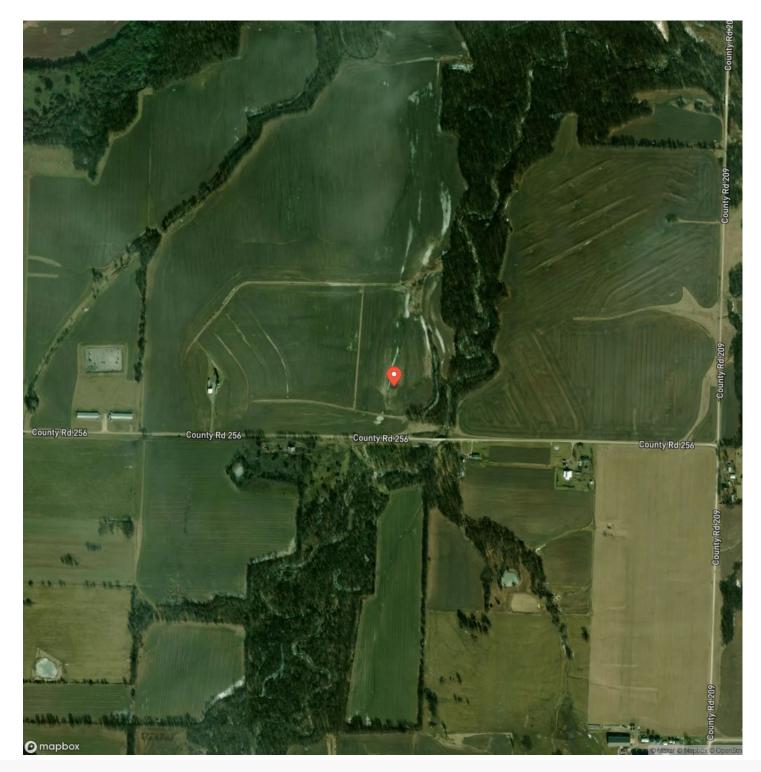

systems, ensuring the fields remain fertile and productive. For storage and equipment, the property offers a barn, 3 silos and access to electric. The county road frontage on two sides of the property makes it easy to access and navigate. In terms of wildlife, the property is a natural habitat for deer, turkey, quail, doves, coyotes, foxes, bobcats and even snow geese. This provides ample opportunity for outdoor recreational activities such as hunting and bird watching. Overall, this agricultural ground in Audrain County is an exceptional property with income generating potential, abundant wildlife and plenty of opportunities for outdoor recreation.



## Youngs Creek Agricultural Farm Thompson, MO / Audrain County



# MORE INFO ONLINE:









# **Locator Map**







# Satellite Map





# **MORE INFO ONLINE:**

#### LISTING REPRESENTATIVE For more information contact:



**Representative** Hunter Hindman

Mobile

(636) 373-1509 **Email** hunterh09@yahoo.com

**Address** 100 Chesterfield Parkway

**City / State / Zip** Chesterfield, MO 63005

## <u>NOTES</u>



## **MORE INFO ONLINE:**

| <u>NOTES</u> |      |      |
|--------------|------|------|
|              |      |      |
|              |      |      |
|              |      |      |
|              |      |      |
|              |      |      |
|              |      |      |
|              |      |      |
|              |      |      |
|              |      |      |
|              |      | <br> |
|              |      |      |
|              |      |      |
|              |      | <br> |
|              |      |