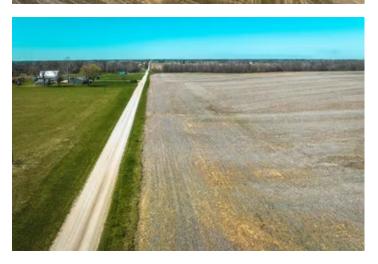

### **PROPERTY DESCRIPTION**

This property is an agricultural dream located in Audrain County, Missouri, just a short 25-minute drive from the town of Mexico. The property is divided into four separate tracts, each offering its own unique features and benefits buy one tract or all of them. Tract 1 consists of 138 acres. One of the most notable aspects of this property is its income-producing potential. With fertile fields and the capability to support a variety of crops, this agricultural ground provides a steady source of income for its owner. Additionally, the property boasts a mature timber forest that provides both aesthetic appeal and potential for lumber harvesting. For storage and equipment, the property offers a barn, 3 silos, and access to electric. The county road frontage makes it easy to access and navigate. In terms of wildlife, the property is a natural habitat for deer, turkey, quail, doves, coyotes, foxes, bobcats, and even snow geese. This provides ample opportunity for outdoor recreational activities such as hunting and bird watching. Overall, this agricultural ground in Audrain County is an exceptional property with income-generating potential, abundant wildlife, and plenty of opportunities for outdoor recreation.