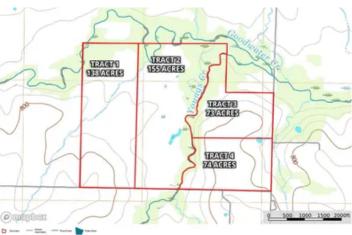

Youngs Creek Agricultural Farm Tract 1 14117 Audrain Road 256 Thompson, MO 65240

\$1,449,000 138± Acres Audrain County









### **SUMMARY**

#### **Address**

14117 Audrain Road 256

## City, State Zip

Thompson, MO 65240

## County

**Audrain County** 

#### Туре

Farms, Hunting Land, Recreational Land, Business Opportunity

### Latitude / Longitude

39.2981 / -92.0413

### Acreage

138

#### Price

\$1,449,000

## **Property Website**

https://livingthedreamland.com/property/youngs-creekagricultural-farm-tract-1-audrain-missouri/39246/









### **PROPERTY DESCRIPTION**

This property is an agricultural dream located in Audrain County, Missouri, just a short 25-minute drive from the town of Mexico. The property is divided into four separate tracts, each offering its own unique features and benefits buy one tract or all of them. Tract 1 consists of 138 acres. One of the most notable aspects of this prop