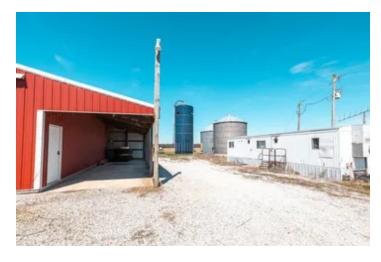

### **PROPERTY DESCRIPTION**

This property is an agricultural dream located in Audrain County, Missouri, just a short 25-minute drive from the town of Mexico. The property is divided into four separate tracts, each offering its own unique features and benefits buy one tract or all of them. Tract 1 consists of 138 acres. One of the most notable aspects of this property is its income-producing potential. With fertile fields and the capability to support a variety of crops, this agricultural ground provides a steady source of income for its owner. Additionally, the property boasts a mature timber forest that provides both aesthetic appeal and potential for lumber harvesting. For storage and equipment, the property offers a barn, 3 silos, and access to electric. The county road frontage makes it easy to access and navigate. In terms of wildlife, the property is a natural habitat for deer, turkey, quail, doves, coyotes, foxes, bobcats, and even snow geese. This provides ample opportunity for outdoor recreational activities such as hunting and bird watching. Overall, this agricultural ground in Audrain County is an exceptional property with income-generating potential, abundant wildlife, and plenty of opportunities for outdoor recreation.