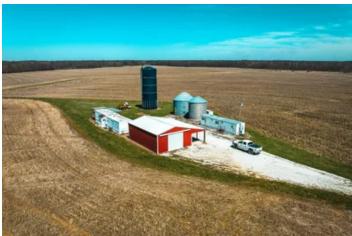

### **PROPERTY DESCRIPTION**

This property is an agricultural dream located in Audrain County, Missouri, just a short 25-minute drive from the town of Mexico. The property is divided into four separate tracts, each offering its own unique features and benefits buy one tract or all of them. Tract 1 consists of 138 acres. One of the most notable aspects of this property is its income-producing potential. With fertile fields and the capability to support a variety of crops, this agricultural ground provides a steady source of income for its owner. Additionally, the property boasts a mature timber forest that provides both aesthetic appeal and potential for lumber harvesting. For storage and equipment, the property offers a barn, 3 silos, and access to electric. The county road frontage makes it easy to access and navigate. In terms of wildlife, the property is a natural habitat for deer, turkey, quail, doves, coyotes, foxes, bobcats, and even snow geese. This provides ample opportunity for outdoor recreational activities such as hunting and bird watching. Overall, this agricultural ground in Audrain County is an exceptional property with income-generating potential, abundant wildlife, and plenty of opportunities for outdoor recreation.