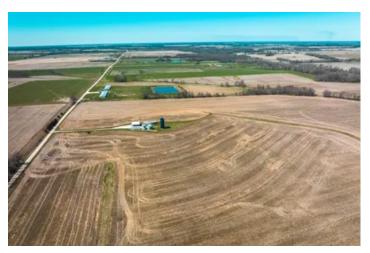

### **PROPERTY DESCRIPTION**

This property is an agricultural dream located in Audrain County, Missouri, just a short 25-minute drive from the town of Mexico. The property is divided into four separate tracts, each offering its own unique features and benefits buy one tract or all of them. Tract 1 consists of 138 acres. One of the most notable aspects of this property is its income-producing potential. With fertile fields and the capability to support a variety of crops, this agricultural ground provides a steady source of income for its owner. Additionally, the property boasts a mature timber forest that provides both aesthetic appeal and potential for lumber harvesting. For storage and equipment, the property offers a barn, 3 silos, and access to electric. The county road frontage makes it easy to access and navigate. In terms of wildlife, the property is a natural habitat for deer, turkey, quail, doves, coyotes, foxes, bobcats, and even snow geese. This provides ample opportunity for outdoor recreational activities such as hunting and bird watching. Overall, this agricultural ground in Audrain County is an exceptional property with income-generating potential, abundant wildlife, and plenty of opportunities for outdoor recreation.