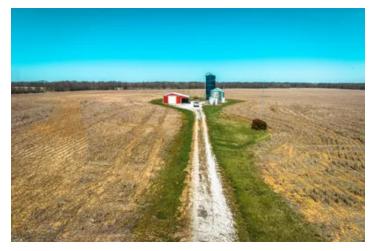

### **PROPERTY DESCRIPTION**

This property is an agricultural dream located in Audrain County, Missouri, just a short 25-minute drive from the town of Mexico. The property is divided into four separate tracts, each offering its own unique features and benefits buy one tract or all of them. Tract 1 consists of 138 acres. One of the most notable aspects of this property is its income-producing potential. With fertile fields and the capability to support a variety of crops, this agricultural ground provides a steady source of income for its owner. Additionally, the property boasts a mature timber forest that provides both aesthetic appeal and potential for lumber harvesting. For storage and equipment, the property offers a barn, 3 silos, and access to electric. The county road frontage makes it easy to access and navigate. In terms of wildlife, the property is a natural habitat for deer, turkey, quail, doves, coyotes, foxes, bobcats, and even snow geese. This provides ample opportunity for outdoor recreational activities such as hunting and bird watching. Overall, this agricultural ground in Audrain County is an exceptional property with income-generating potential, abundant wildlife, and plenty of opportunities for outdoor recreation.