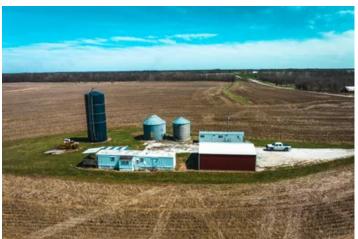

### **PROPERTY DESCRIPTION**

This property is an agricultural dream located in Audrain County, Missouri, just a short 25-minute drive from the town of Mexico. The property is divided into four separate tracts, each offering its own unique features and benefits buy one tract or all of them. Tract 1 consists of 138 acres. One of the most notable aspects of this property is its income-producing potential. With fertile fields and the capability to support a variety of crops, this agricultural ground provides a steady source of income for its owner. Additionally, the property boasts a mature timber forest that provides both aesthetic appeal and potential for lumber harvesting. For storage and equipment, the property offers a barn, 3 silos, and access to electric. The county road frontage makes it easy to access and navigate. In terms of wildlife, the property is a natural habitat for deer, turkey, quail, doves, coyotes, foxes, bobcats, and even snow geese. This provides ample opportunity for outdoor recreational activities such as hunting and bird watching. Overall, this agricultural ground in Audrain County is an exceptional property with income-generating potential, abundant wildlife, and plenty of opportunities for outdoor recreation.