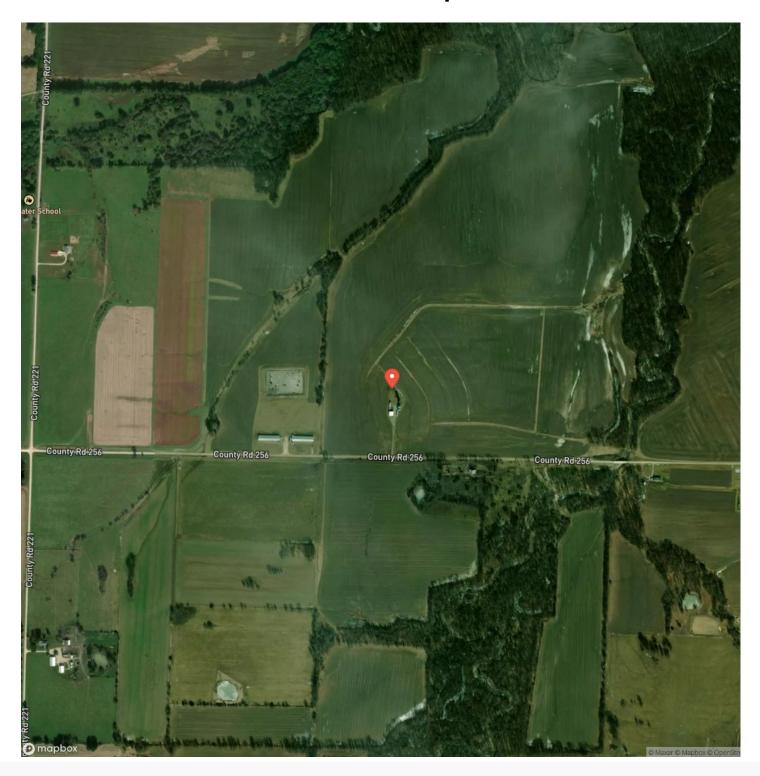

or its owner. Additionally, the property boasts a mature timber forest that provides both aesthetic appeal and potential for lumber harvesting. For storage and equipment, the property offers a barn, 3 silos, and access to electric. The county road frontage makes it easy to access and navigate. In terms of wildlife, the property is a natural habitat for deer, turkey, quail, doves, coyotes, foxes, bobcats, and even snow geese. This provides ample opportunity for outdoor recreational activities such as hunting and bird watching. Overall, this agricultural ground in Audrain County is an exceptional property with income-generating potential, abundant wildlife, and plenty of opportunities for outdoor recreation.

















# **Locator Map**





# **Locator Map**





# **Satellite Map**





# LISTING REPRESENTATIVE For more information contact:



## Representative

Hunter Hindman

### Mobile

(636) 373-1509

### **Email**

hunterh09@yahoo.com

#### **Address**

100 Chesterfield Parkway

## City / State / Zip

Chesterfield, MO 63005

| NOTES |  |  |
|-------|--|--|
|       |  |  |
|       |  |  |
|       |  |  |
|       |  |  |
|       |  |  |
|       |  |  |
|       |  |  |
|       |  |  |
|       |  |  |
|       |  |  |
|       |  |  |
|       |  |  |
|       |  |  |
|       |  |  |
|       |  |  |
|       |  |  |
|       |  |  |



| NOTES |  |
|-------|--|
|       |  |
|       |  |
|       |  |
|       |  |
|       |  |
|       |  |
|       |  |
|       |  |
|       |  |
|       |  |
|       |  |
|       |  |
|       |  |
|       |  |
|       |  |
|       |  |
|