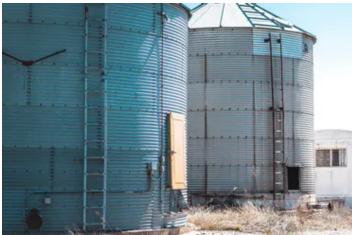

### **PROPERTY DESCRIPTION**

This property is an agricultural dream located in Audrain County, Missouri, just a short 25-minute drive from the town of Mexico. The property is divided into four separate tracts, each offering its own unique features and benefits buy one tract or all of them. Tract 1 consists of 138 acres. One of the most notable aspects of this property is its income-producing potential. With fertile fields and the capability to support a variety of crops, this agricultural ground provides a steady source of income for its owner. Additionally, the property boasts a mature timber forest that provides both aesthetic appeal and potential for lumber harvesting. For storage and equipment, the property offers a barn, 3 silos, and access to electric. The county road frontage makes it easy to access and navigate. In terms of wildlife, the property is a natural habitat for deer, turkey, quail, doves, coyotes, foxes, bobcats, and even snow geese. This provides ample opportunity for outdoor recreational activities such as hunting and bird watching. Overall, this agricultural ground in Audrain County is an exceptional property with income-generating potential, abundant wildlife, and plenty of opportunities for outdoor recreation.