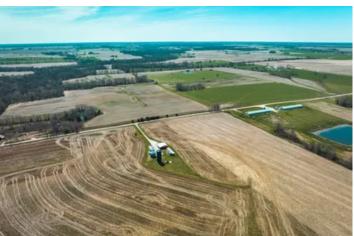

### **PROPERTY DESCRIPTION**

This property is an agricultural dream located in Audrain County, Missouri, just a short 25-minute drive from the town of Mexico. The property is divided into four separate tracts, each offering its own unique features and benefits buy one tract or all of them. Tract 1 consists of 138 acres. One of the most notable aspects of this property is its income-producing potential. With fertile fields and the capability to support a variety of crops, this agricultural ground provides a steady source of income for its owner. Additionally, the property boasts a mature timber forest that provides both aesthetic appeal and potential for lumber harvesting. For storage and equipment, the property offers a barn, 3 silos, and access to electric. The county road frontage makes it easy to access and navigate. In terms of wildlife, the property is a natural habitat for deer, turkey, quail, doves, coyotes, foxes, bobcats, and even snow geese. This provides ample opportunity for outdoor recreational activities such as hunting and bird watching. Overall, this agricultural ground in Audrain County is an exceptional property with income-generating potential, abundant wildlife, and plenty of opportunities for outdoor recreation.