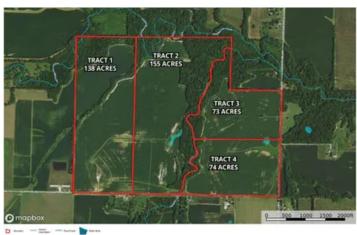

Youngs Creek Agricultural Farm Tract 1 14117 Audrain Road 256 Thompson, MO 65240

\$1,449,000 138± Acres Audrain County









### **SUMMARY**

#### **Address**

14117 Audrain Road 256

## City, State Zip

Thompson, MO 65240

## County

**Audrain County** 

#### Туре

Farms, Hunting Land, Recreational Land, Business Opportunity

### Latitude / Longitude

39.2981 / -92.0413

### Acreage

138

#### Price

\$1,449,000

## **Property Website**

https://livingthedreamland.com/property/youngs-creekagricultural-farm-tract-1-audrain-missouri/39246/









### **PROPERTY DESCRIPTION**

This property is an agricultural dream located in Audrain County, Missouri, just a short 25-minute drive from the town of Mexico. The property is divided into four separate tracts, each offering its own unique features and benefits buy one tract or all of them. Tract 1 consists of 138 acres. One of the most notable aspects of this pr