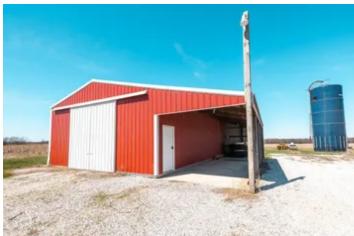

### **PROPERTY DESCRIPTION**

This property is an agricultural dream located in Audrain County, Missouri, just a short 25-minute drive from the town of Mexico. The property is divided into four separate tracts, each offering its own unique features and benefits buy one tract or all of them. Tract 1 consists of 138 acres. One of the most notable aspects of this property is its income-producing potential. With fertile fields and the capability to support a variety of crops, this agricultural ground provides a steady source of income for its owner. Additionally, the property boasts a mature timber forest that provides both aesthetic appeal and potential for lumber harvesting. For storage and equipment, the property offers a barn, 3 silos, and access to electric. The county road frontage makes it easy to access and navigate. In terms of wildlife, the property is a natural habitat for deer, turkey, quail, doves, coyotes, foxes, bobcats, and even snow geese. This provides ample opportunity for outdoor recreational activities such as hunting and bird watching. Overall, this agricultural ground in Audrain County is an exceptional property with income-generating potential, abundant wildlife, and plenty of opportunities for outdoor recreation.