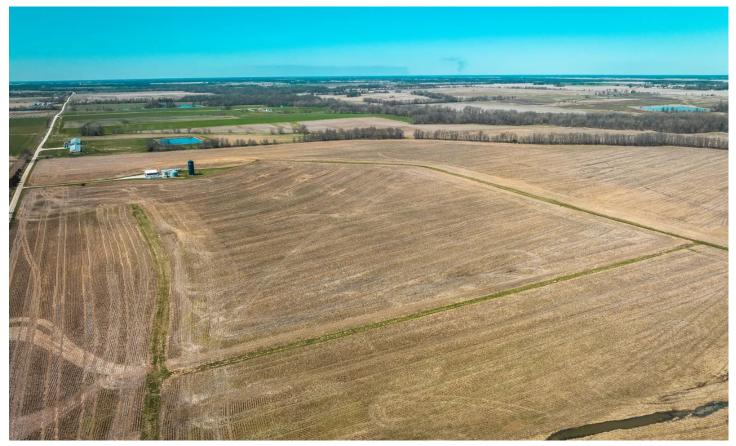

### **PROPERTY DESCRIPTION**

This property is an agricultural dream located in Audrain County, Missouri, just a short 25-minute drive from the town of Mexico. The property is divided into four separate tracts, each offering its own unique features and benefits buy one tract or all of them. Tract 1 consists of 138 acres. One of the most notable aspects of this property is its income-producing potential. With fertile fields and the capability to support a variety of crops, this agricultural ground provides a steady source of income for its owner. Additionally, the property boasts a mature timber forest that provides both aesthetic appeal and potential for lumber harvesting. For storage and equipment, the property offers a barn, 3 silos, and access to electric. The county road frontage makes it easy to access and navigate. In terms of wildlife, the property is a natural habitat for deer, turkey, quail, doves, coyotes, foxes, bobcats, and even snow geese. This provides ample opportunity for outdoor recreational activities such as hunting and bird watching. Overall, this agricultural ground in Audrain County is an exceptional property with income-generating potential, abundant wildlife, and plenty of opportunities for outdoor recreation.