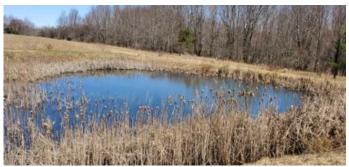

### **PROPERTY DESCRIPTION**

Great 41.7 acre property with a small pond and a nice mix of open and wooded land. This property is accessed by a grassed-over right of way that begins by house number 8501 and leads directly into the property where there is a small clearing ideal for your camp or camper and a small pond. There is currently a camper on site that will remain with the property.