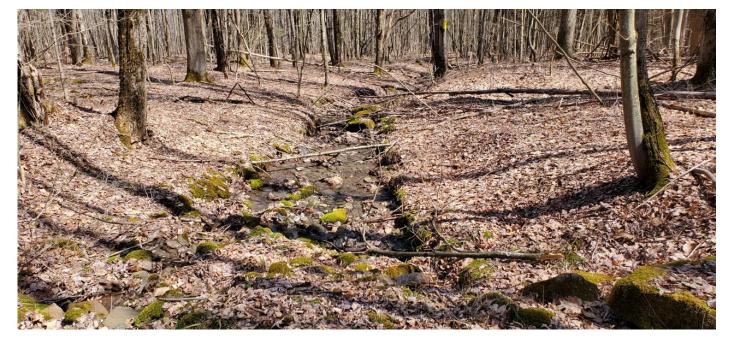

### **PROPERTY DESCRIPTION**

Great 41.7 acre property with a small pond and a nice mix of open and wooded land. This property is accessed by a grassed-over right of way that begins by house number 8501 and leads directly into the property where there is a small clearing ideal for your camp or camper and a small pond. There is currently a camper on site that will remain with the property.

The woods is a mixture of white ash, red maple, sugar maple and some red oak with some timber value now that will continue to improve over time. There is also a nice internal trail system in place that would be great for hiking, riding ATV's, cross-country skiing and hunting. The gentle terrain makes this an easy parcel to navigate. There are several drainages and springs on the property adding a water source for deer and feeding areas for turkey. There is abundant deer evidence all throughout this property.