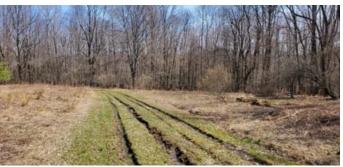

### **PROPERTY DESCRIPTION**

Great 41.7 acre property with a small pond and a nice mix of open and wooded land. This property is accessed by a grassed-over right of way that begins by house number 8501 and leads directly into the property where there is a small clearing ideal for your camp or camper and a small pond. There is currently a camper on site that will remain with the property.

The woods is a mixture of white ash, red maple, sugar maple and some red oak with some timber value now that will continue to improve over time. There is also a nice internal trail system in place that would be great for hiking, riding ATV's, cross-country skiing and hunting. The gentle terrain makes this an easy parcel to navigate. There are several drainages and springs on the property adding a water source for deer and feeding areas for turkey. There is abundant deer evidence all throughout this property.