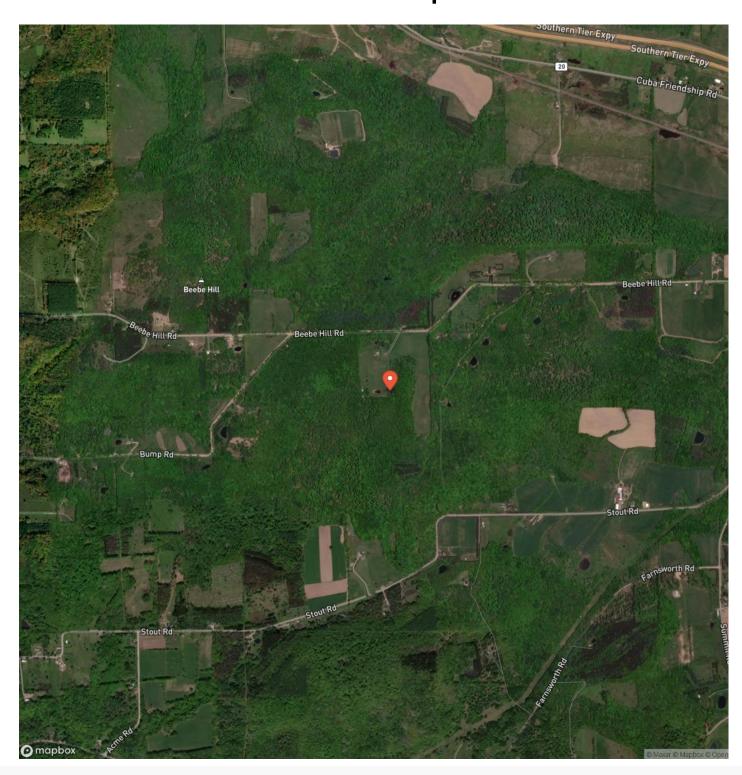

o navigate. There are several drainages and springs on the property adding a water source for deer and feeding areas for turkey. There is abundant deer evidence all throughout this property.

There is a former open field about 6 acres in size on the east side that would be an ideal spot to develop some food plots to further enhance the quality hunting here. In addition, the area snowmobile trail runs close to the east boundary here too.

This is an excellent piece for you, your family and friends of all ages to enjoy hunting, camping, or just as a quiet place to get away from it all. All oil, gas and mineral rights are owned and will transfer.



**MORE INFO ONLINE:** 





## **Locator Map**





**MORE INFO ONLINE:** 

## **Locator Map**





**MORE INFO ONLINE:** 

# **Satellite Map**





**MORE INFO ONLINE:** 

### LISTING REPRESENTATIVE

For more information contact:



Representative

Jarrod Lecceardone

Mobile

(716) 474-8128

**Emai** 

jlecce ard on e@timber land realty. net

Address

63 State Park Avenue

City / State / Zip

Salamanca, NY 14779

| <u>NOTES</u> |  |  |  |
|--------------|--|--|--|
|              |  |  |  |
|              |  |  |  |
|              |  |  |  |
|              |  |  |  |
|              |  |  |  |



| <u>NOTES</u> |  |  |  |
|--------------|--|--|--|
|              |  |  |  |
|              |  |  |  |
|              |  |  |  |
|              |  |  |  |
|              |  |  |  |
|              |  |  |  |
|              |  |  |  |
|              |  |  |  |
|              |  |  |  |
|              |  |  |  |
|              |  |  |  |
|