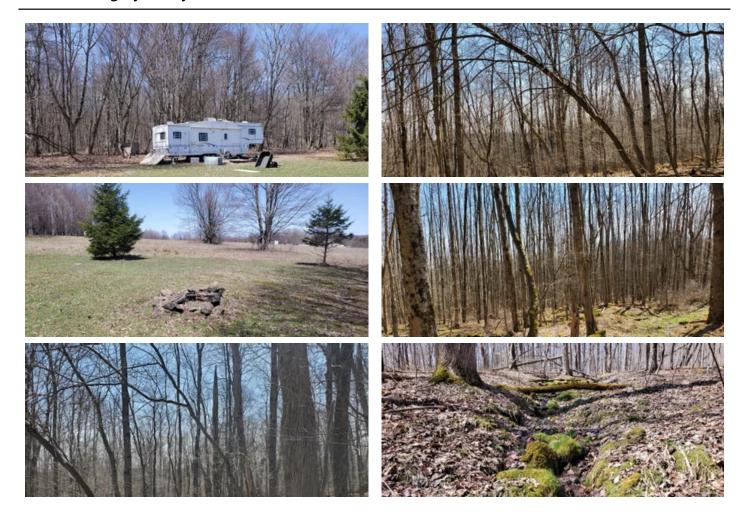

### **PROPERTY DESCRIPTION**

Great 41.7 acre property with a small pond and a nice mix of open and wooded land. This property is accessed by a grassed-over right of way that begins by house number 8501 and leads directly into the property where there is a small clearing ideal for your camp or camper and a small pond. There is currently a camper on site that will remain with the property.

The woods is a mixture of white ash, red maple, sugar maple and some red oak with some timber value now that will continue to improve over time. There is also a nice internal trail system in place that would be great for hiking, riding ATV's, cross-country skiing and hunting. The gentle terrain makes this an easy parcel to navigate. There are several drainages and springs on the property adding a water source for deer and feeding areas for turkey. There is abundant deer evidence all throughout this property.

There is a former open field about 6 acres in size on the east side that would be an ideal spot to develop some food plots to further enhance the quality hunting here. In addition, the area snowmobile trail runs close to the east boundary here too.