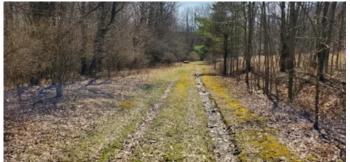

### **PROPERTY DESCRIPTION**

Great 41.7 acre property with a small pond and a nice mix of open and wooded land. This property is accessed by a grassed-over right of way that begins by house number 8501 and leads directly into the property where there is a small clearing ideal for your camp or camper and a small pond. There is currently a camper on site that will remain with the property.

The woods is a mixture of white ash, red maple, sugar maple and some red oak with some timber value now that will continue to improve over time. There is also a nice internal trail system in place that would be great for hiking, riding ATV's, cross-country skiing and hunting. The gentle terrain makes this an easy parcel to navigate. There are several drainages and springs on the property adding a water source for deer and feeding areas for turkey. There is abundant deer evidence all throughout this property.