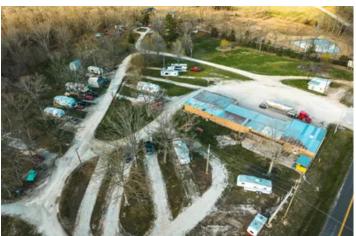

### **PROPERTY DESCRIPTION**

RV Park with I44 visibility on old Rt 66. 21 RV sites, most of them full hook-up, now operating and ready to go with pull through sites to accomodate any size RV. Shower house with coin operated washer & dryer. The campground is on about 4ac of the 12ac so there is plenty of room to grow. The commercial bldg that has been used as a bar & grill in the past is approx 6500sqft. It would be ideal for a restaurant, bar, retail store or you can let your imagination run wild! Located just 5miles from Rolla, 6miles from the Gasconade River and just a short drive to Mark Twain National forest. Most of the equipment for a bar and grill stays. Unlimited opportunity with this one!