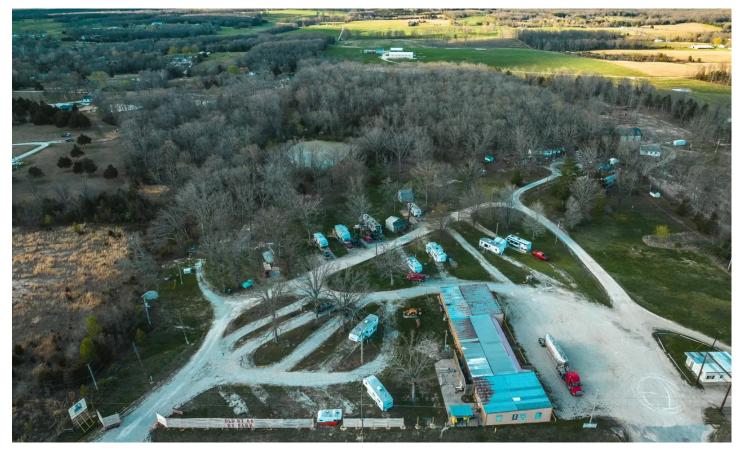

### **PROPERTY DESCRIPTION**

RV Park with I44 visibility on old Rt 66. 21 RV sites, most of them full hook-up, now operating and ready to go with pull through sites to accomodate any size RV. Shower house with coin operated washer & dryer. The campground is on about 4ac of the 12ac so there is plenty of room to grow. The commercial bldg that has been used as a bar & grill in the past is approx 6500sqft. It would be ideal for a restaurant, bar, retail store or you can let your imagination run wild! Located just 5miles from Rolla, 6miles from the Gasconade River and just a short drive to Mark Twain National forest. Most of the equipment for a bar and grill stays. Unlimited opportunity with this one!