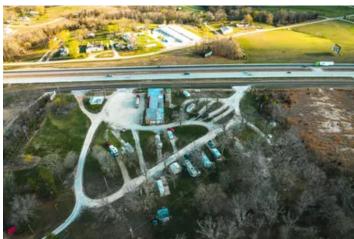

Old Route 66 RV Park 195 North Outer Road Rolla, MO 65401 \$450,000 12± Acres Phelps County









### **SUMMARY**

**Address** 

195 North Outer Road

City, State Zip

Rolla, MO 65401

County

Phelps County

Type

Recreational Land, Commercial

Latitude / Longitude

37.9463 / -91.8678

Taxes (Annually)

1391

**Acreage** 

12

Price

\$450,000

### **Property Website**

https://living the dreamland.com/property/old-route-66-rv-park-phelps-missouri/39148/









### **PROPERTY DESCRIPTION**

RV Park with I44 visibility on old Rt 66. 21 RV sites, most of them full hook-up, now operating and ready to go with pull through sites to accomodate any size RV. Shower house with coin operated washer & dryer. The campground is on about 4ac of the 12ac so there is plenty of room to grow. The commercial bldg that has been used as a bar & grill in the past is approx 6500sqft. It would be ideal