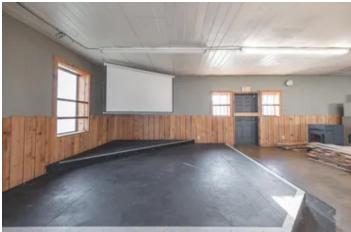

### **PROPERTY DESCRIPTION**

RV Park with I44 visibility on old Rt 66. 21 RV sites, most of them full hook-up, now operating and ready to go with pull through sites to accomodate any size RV. Shower house with coin operated washer & dryer. The campground is on about 4ac of the 12ac so there is plenty of room to grow. The commercial bldg that has been used as a bar & grill in the past is approx 6500sqft. It would be ideal for a restaurant, bar, retail store or you can let your imagination run wild! Located just 5miles from Rolla, 6miles from the Gasconade River and just a short drive to Mark Twain National forest. Most of the equipment for a bar and grill stays. Unlimited opportunity with this one!