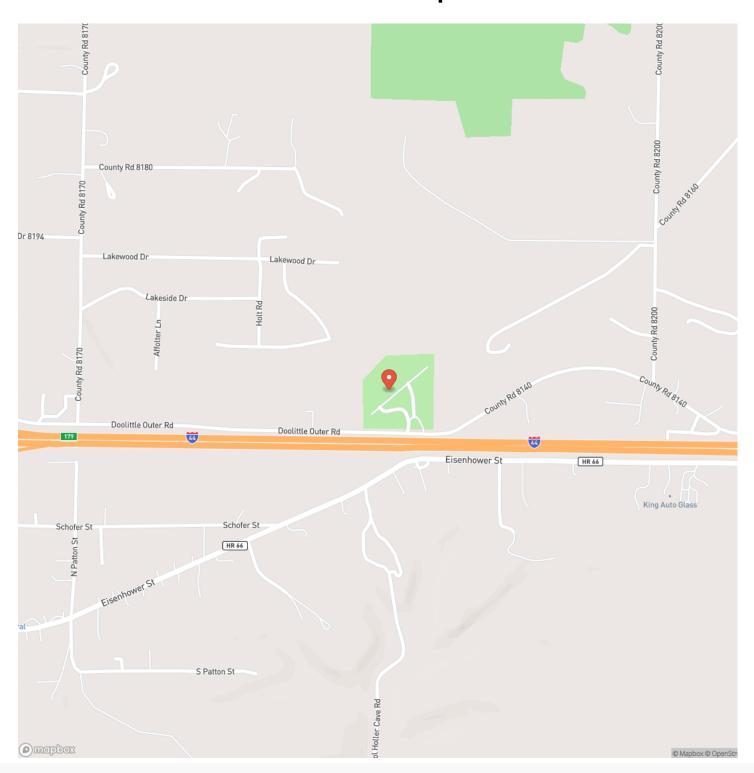

ty/old-route-66-rv-park-phelps-missouri/39148/









### **PROPERTY DESCRIPTION**

RV Park with I44 visibility on old Rt 66. 21 RV sites, most of them full hook-up, now operating and ready to go with pull through sites to accomodate any size RV. Shower house with coin operated washer & dryer. The campground is on about 4ac of the 12ac so there is plenty of room to grow. The commercial bldg that has been used as a bar & grill in the past is approx 6500sqft. It would be ideal for a restaurant, bar, retail store or you can let your imagination run wild! Located just 5miles from Rolla, 6miles from the Gasconade River and just a short drive to Mark Twain National forest. Most of the equipment for a bar and grill stays. Unlimited opportunity with this one!

















# **Locator Map**





## **Locator Map**





# **Satellite Map**





# LISTING REPRESENTATIVE For more information contact:



NOTEC

Representative

Jerry Hunter

Mobile

(573) 578-0717

**Email** 

yourlandhunter@gmail.com

**Address** 

21475 State Route M

City / State / Zip

Newburg, MO 65550

| INUTES |  |  |
|--------|--|--|
|        |  |  |
|        |  |  |
|        |  |  |
|        |  |  |
|        |  |  |
|        |  |  |
|        |  |  |
|        |  |  |
|        |  |  |
|        |  |  |
|        |  |  |
|        |  |  |
|        |  |  |
|        |  |  |
|        |  |  |



| NOTES |  |
|-------|--|
|       |  |
|       |  |
|       |  |
|       |  |
|       |  |
|       |  |
|       |  |
|       |  |
|       |  |
|       |  |
|       |  |
|       |  |
|       |  |
|       |  |
|       |  |
|