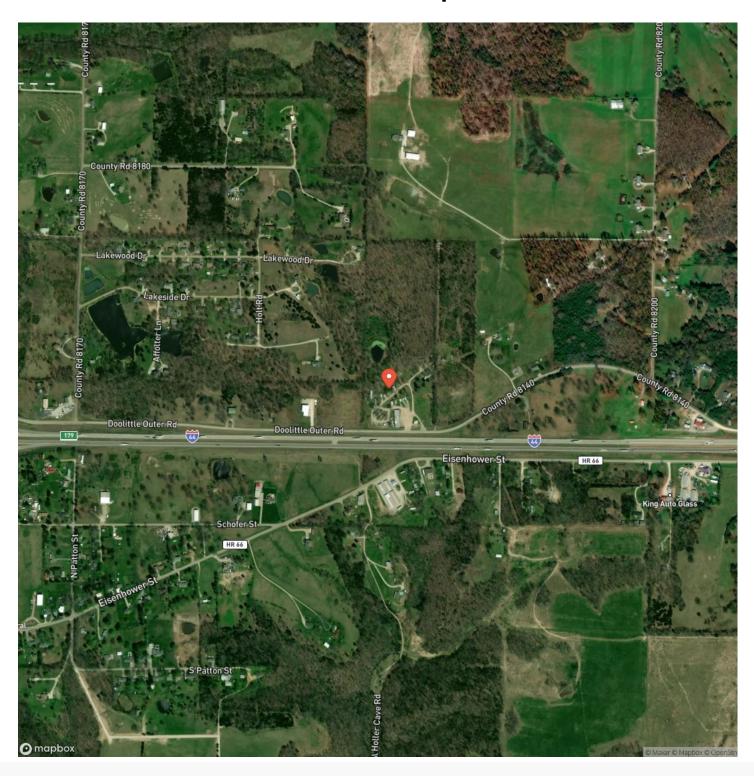

### **PROPERTY DESCRIPTION**

RV Park with I44 visibility on old Rt 66. 21 RV sites, most of them full hook-up, now operating and ready to go with pull through sites to accomodate any size RV. Shower house with coin operated washer & dryer. The campground is on about 4ac of the 12ac so there is plenty of room to grow. The commercial bldg that has been used as a bar & grill in the past is approx 6500sqft. It would be ideal for a restaurant, bar, retail store or you can let your imagination run wild! Located just 5miles from Rolla, 6miles from the Gasconade River and just a short drive to Mark Twain National forest. Most of the equipment for a bar and grill stays. Unlimited opportunity with this one!

















# **Locator Map**





## **Locator Map**





# **Satellite Map**





# LISTING REPRESENTATIVE For more information contact:



NOTEC

Representative

Jerry Hunter

Mobile

(573) 578-0717

**Email** 

yourlandhunter@gmail.com

**Address** 

21475 State Route M

City / State / Zip

Newburg, MO 65550

| INUTES |  |  |
|--------|--|--|
|        |  |  |
|        |  |  |
|        |  |  |
|        |  |  |
|        |  |  |
|        |  |  |
|        |  |  |
|        |  |  |
|        |  |  |
|        |  |  |
|        |  |  |
|        |  |  |
|        |  |  |
|        |  |  |
|        |  |  |



| NOTES |  |
|-------|--|
|       |  |
|       |  |
|       |  |
|       |  |
|       |  |
|       |  |
|       |  |
|       |  |
|       |  |
|       |  |
|       |  |
|       |  |
|       |  |
|       |  |
|       |  |
|       |  |
|       |  |
|       |  |
|       |  |