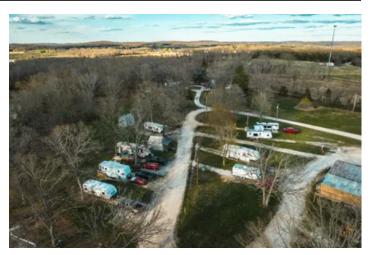

### **PROPERTY DESCRIPTION**

RV Park with I44 visibility on old Rt 66. 21 RV sites, most of them full hook-up, now operating and ready to go with pull through sites to accomodate any size RV. Shower house with coin operated washer & dryer. The campground is on about 4ac of the 12ac so there is plenty of room to grow. The commercial bldg that has been used as a bar & grill in the past is approx 6500sqft. It would be ideal for a restaurant, bar, retail store or you can let your imagination run wild! Located just 5miles from Rolla, 6miles from the Gasconade River and just a short drive to Mark Twain National forest. Most of the equipment for a bar and grill stays. Unlimited opportunity with this one!