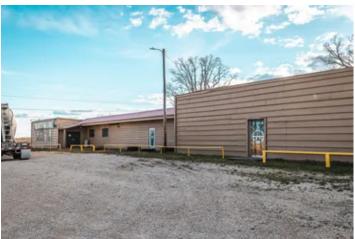

### **PROPERTY DESCRIPTION**

RV Park with I44 visibility on old Rt 66. 21 RV sites, most of them full hook-up, now operating and ready to go with pull through sites to accomodate any size RV. Shower house with coin operated washer & dryer. The campground is on about 4ac of the 12ac so there is plenty of room to grow. The commercial bldg that has been used as a bar & grill in the past is approx 6500sqft. It would be ideal for a restaurant, bar, retail store or you can let your imagination run wild! Located just 5miles from Rolla, 6miles from the Gasconade River and just a short drive to Mark Twain National forest. Most of the equipment for a bar and grill stays. Unlimited opportunity with this one!