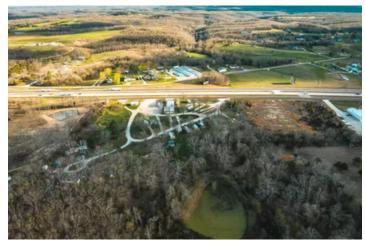

Old Route 66 RV Park 195 North Outer Road Rolla, MO 65401 \$450,000 12± Acres Phelps County









### **SUMMARY**

**Address** 

195 North Outer Road

City, State Zip

Rolla, MO 65401

County

Phelps County

Type

Recreational Land, Commercial

Latitude / Longitude

37.9463 / -91.8678

Taxes (Annually)

1391

**Acreage** 

12

Price

\$450,000

### **Property Website**

https://living the dreamland.com/property/old-route-66-rv-park-phelps-missouri/39148/









### **PROPERTY DESCRIPTION**

RV Park with I44 visibility on old Rt 66. 21 RV sites, most of them full hook-up, now operating and ready to go with pull through sites to accomodate any size RV. Shower house with coin operated washer & dryer. The campground is on about 4ac of the 12ac so there is plenty of room to grow. The commercial bldg that has been used as a bar & grill in the past is approx 6500sqft. It would be idea