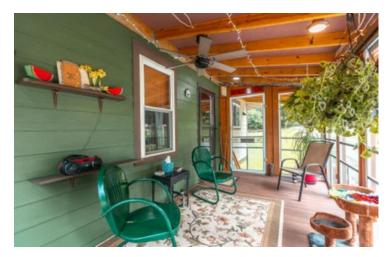

### **PROPERTY DESCRIPTION**

Imagine waking up to birds chirping with the gentle sound of water rushing, then stepping onto your deck to sip your morning coffee and overlook one of the best river views the county. This hidden oasis just beyond the trees boasts an abundance of wildlife, but not lacking on any modern conveniences. Whether you are looking for your own person escape, or a short-term rental for an investment, this property is just for you. This cozy two bedroom, one bath home boasts bamboo floors throughout, custom kitchen cabin Thurmador double wall ovens, and both a screened in porch and large deck. Leaving not even the smallest details out, this property has a large storage space under the home 9x20 shed, 90 plus York air conditioner and furnace, a kitchen water filter system, and Hardie siding. The location is any kayaker's dream with some of the greatest rafting in state right along the St. Francis River. This property is sure to feel like home, call today for your showing.