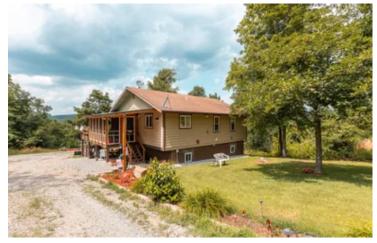

### **PROPERTY DESCRIPTION**

Imagine waking up to birds chirping with the gentle sound of water rushing, then stepping onto your deck to sip your morning coffee and overlook one of the best river views the county. This hidden oasis just beyond the trees boasts an abundance of wildlife, but not lacking on any modern conveniences. Whether you are looking for your own person escape, or a short-term rental for an investment, this property is just for you. This cozy two bedroom, one bath home boasts bamboo floors throughout, custom kitchen cabin Thurmador double wall ovens, and both a screened in porch and large deck. Leaving not even the smallest details out, this property has a large storage space under the home 9x20 shed, 90 plus York air conditioner and furnace, a kitchen water filter system, and Hardie siding. The location is any kayaker's dream with some of the greatest rafting in state right along the St. Francis River. This property is sure to feel like home, call today for your showing.