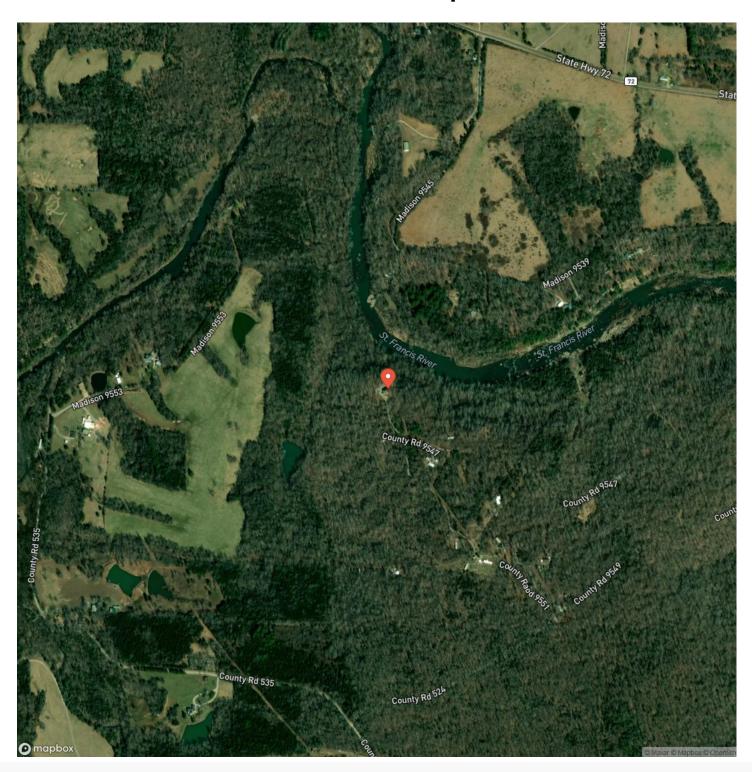

you are looking for your own person escape, or a short-term rental for an investment, this property is just for you. This cozy two bedroom, one bath home boasts bamboo floors throughout, custom kitchen cabin Thurmador double wall ovens, and both a screened in porch and large deck. Leaving not even the smallest details out, this property has a large storage space under the home 9x20 shed, 90 plus York air conditioner and furnace, a kitchen water filter system, and Hardie siding. The location is any kayaker's dream with some of the greatest rafting in state right along the St. Francis River. This property is sure to feel like home, call today for your showing.



## Bieler's Bluff Fredericktown, MO / Madison County









# **Locator Map**





# **Locator Map**





# **Satellite Map**





## Bieler's Bluff Fredericktown, MO / Madison County

# LISTING REPRESENTATIVE For more information contact:



Representative

Lance Cureton

Mobile

(573) 561-4400

Email

lance@livingthedreamland.com

**Address** 

515 S. Franklin St.

City / State / Zip

Cuba, MO 65453

| <u>NOTES</u> |  |  |
|--------------|--|--|
|              |  |  |
|              |  |  |
|              |  |  |
|              |  |  |
|              |  |  |
|              |  |  |
|              |  |  |
|              |  |  |
|              |  |  |
|              |  |  |
|              |  |  |
|              |  |  |
|              |  |  |
|              |  |  |
|              |  |  |
|              |  |  |



| <u>NOTES</u> |  |
|--------------|--|
|              |  |
|              |  |
|              |  |
|