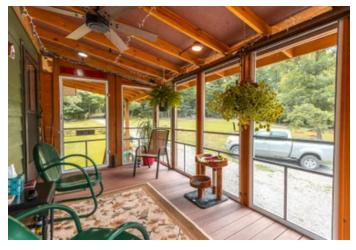

### **PROPERTY DESCRIPTION**

Imagine waking up to birds chirping with the gentle sound of water rushing, then stepping onto your deck to sip your morning coffee and overlook one of the best river views the county. This hidden oasis just beyond the trees boasts an abundance of wildlife, but not lacking on any modern conveniences. Whether you are looking for your own person escape, or a short-term rental for an investment, this property is just for you. This cozy two bedroom, one bath home boasts bamboo floors throughout, custom kitchen cabin Thurmador double wall ovens, and both a screened in porch and large deck. Leaving not even the smallest details out, this property has a large storage space under the home 9x20 shed, 90 plus York air conditioner and furnace, a kitchen water filter system, and Hardie siding. The location is any kayaker's dream with some of the greatest rafting in state right along the St. Francis River. This property is sure to feel like home, call today for your showing.