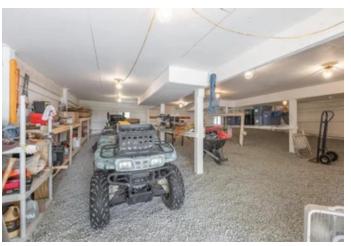

### **PROPERTY DESCRIPTION**

Imagine waking up to birds chirping with the gentle sound of water rushing, then stepping onto your deck to sip your morning coffee and overlook one of the best river views the county. This hidden oasis just beyond the trees boasts an abundance of wildlife, but not lacking on any modern conveniences. Whether you are looking for your own person escape, or a short-term rental for an investment, this property is just for you. This cozy two bedroom, one bath home boasts bamboo floors throughout, custom kitchen cabin Thurmador double wall ovens, and both a screened in porch and large deck. Leaving not even the smallest details out, this property has a large storage space under the home 9x20 shed, 90 plus York air conditioner and furnace, a kitchen water filter system, and Hardie siding. The location is any kayaker's dream with some of the greatest rafting in state right along the St. Francis River. This property is sure to feel like home, call today for your showing.