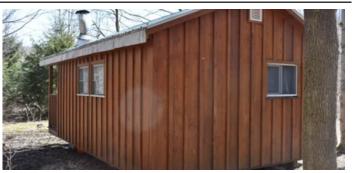

The owners placed a 12'x20' shed with a small covered porch on the property to use as a simple rustic camp. It is on skids so it can be moved easily. It has a woodburning stove inside to take the edge off during the cooler weather. This makes a great spot to get out of the weather while hunting and/or while building your new home or camp!