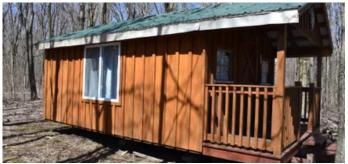

The owners placed a 12'x20' shed with a small covered porch on the property to use as a simple rustic camp. It is on skids so it can be moved easily. It has a woodburning stove inside to take the edge off during the cooler weather. This makes a great spot to get out of the weather while hunting and/or while building your new home or camp!