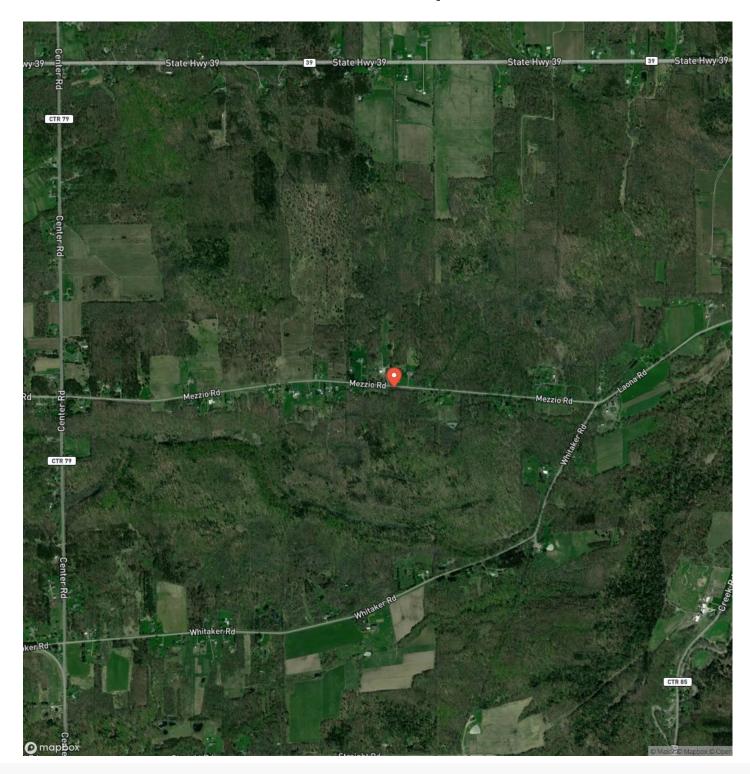

20' shed with a small covered porch on the property to use as a simple rustic camp. It is on skids so it can be moved easily. It has a woodburning stove inside to take the edge off during the cooler weather. This makes a great spot to get out of the weather while hunting and/or while building your new home or camp!

The property is ideally located in wine country and is close to Lake Erie for world class multi-species fishing and boating as well as the area snowmobile trail that is only 2 miles away!

The property has 401 feet of road frontage on Mezzio Road. Electric is available along the frontage.

All oil, gas, mineral and timber rights transfer!



**MORE INFO ONLINE:** 





# **Locator Map**





**MORE INFO ONLINE:** 

# **Locator Map**





MORE INFO ONLINE:

# **Satellite Map**





**MORE INFO ONLINE:** 

# Mezzio Marvel Forestville, NY / Chautauqua County

# LISTING REPRESENTATIVE

For more information contact:



# Representative

Brian Bullard

# Mobile

(716) 499-5608

## Office

(716) 962-9935

#### Email

bbullard@timberlandrealty.net

# Address

1890 East Main Street

## City / State / Zip

Falconer, NY 14733

| <u>NOTES</u> |  |  |  |
|--------------|--|--|--|
|              |  |  |  |
|              |  |  |  |
|              |  |  |  |
|              |  |  |  |
|              |  |  |  |
|              |  |  |  |



| <u>NOTES</u> |  |  |  |
|--------------|--|--|--|
|              |  |  |  |
|              |  |  |  |
|              |  |  |  |
|              |  |  |  |
|              |  |  |  |
|              |  |  |  |
|              |  |  |  |
|