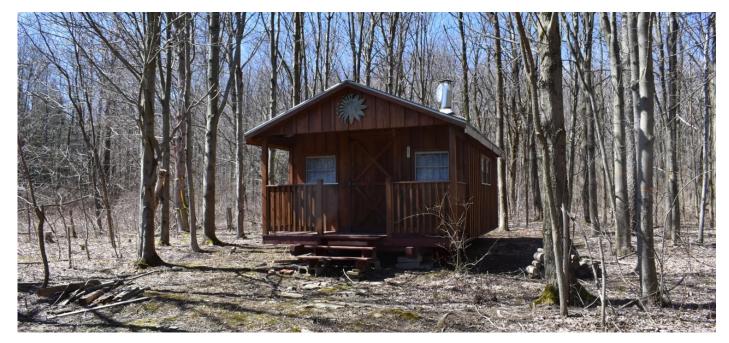

# **PROPERTY DESCRIPTION**

New York wooded land with timber and shed-camp for sale. This property is completely wooded with a mix of younger forest on the front third and older forest on the back two-thirds of the property. The forest is comprised of hard maple, soft maple, hickory, red oak, tulip poplar, hemlock, beech and more. This mix of hardwoods provides excellent mast and forage for deer and turkey alike, with bear making their way through here on occasion. There is timber value here currently that will continue to grow over time. There has been no timber harvesting done here and the forest is in excellent condition and growing well.

The owners placed a 12'x20' shed with a small covered porch on the property to use as a simple rustic camp. It is on skids so it can be moved easily. It has a woodburning stove inside to take the edge off during the cooler weather. This makes a great spot to get out of the weather while hunting and/or while building your new home or camp!