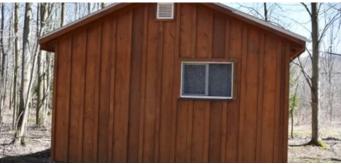

The owners placed a 12'x20' shed with a small covered porch on the property to use as a simple rustic camp. It is on skids so it can be moved easily. It has a woodburning stove inside to take the edge off during the cooler weather. This makes a great spot to get out of the weather while hunting and/or while building your new home or camp!