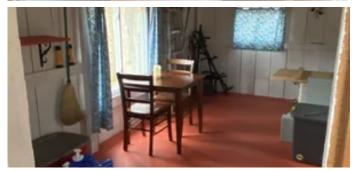

The owners placed a 12'x20' shed with a small covered porch on the property to use as a simple rustic camp. It is on skids so it can be moved easily. It has a woodburning stove inside to take the edge off during the cooler weather. This makes a great spot to get out of the weather while hunting and/or while building your new home or camp!