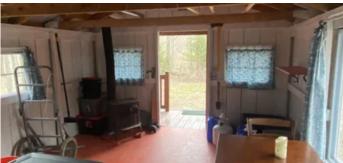

The owners placed a 12'x20' shed with a small covered porch on the property to use as a simple rustic camp. It is on skids so it can be moved easily. It has a woodburning stove inside to take the edge off during the cooler weather. This makes a great spot to get out of the weather while hunting and/or while building your new home or camp!