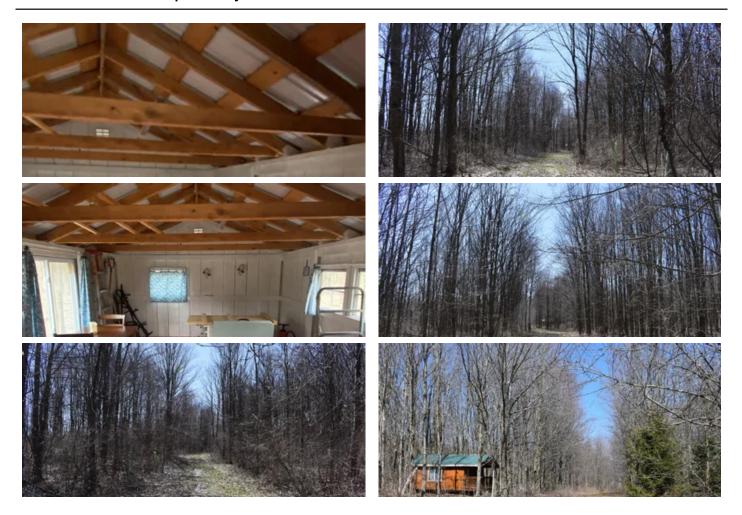

# **PROPERTY DESCRIPTION**

New York wooded land with timber and shed-camp for sale. This property is completely wooded with a mix of younger forest on the front third and older forest on the back two-thirds of the property. The forest is comprised of hard maple, soft maple, hickory, red oak, tulip poplar, hemlock, beech and more. This mix of hardwoods provides excellent mast and forage for deer and turkey alike, with bear making their way through here on occasion. There is timber value here currently that will continue to grow over time. There has been no timber harvesting done here and the forest is in excellent condition and growing well.

The owners placed a 12'x20' shed with a small covered porch on the property to use as a simple rustic camp. It is on skids so it can be moved easily. It has a woodburning stove inside to take the edge off during the cooler weather. This makes a great spot to get out of the weather while hunting and/or while building your new home or camp!