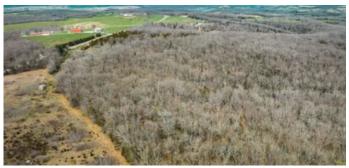

### **PROPERTY DESCRIPTION**

This 80ac parcel is being offered in its entirety or can be split into two 40ac tracts. Mature stand of white oak, black oak, cedar, red oak and some hickory. One of the bigger stands of timber in the area making it a sanctuary for deer and turkey. There's a wet weather creek in the middle of the property that flows about 9months out of the year. There is thick cover and new growth for great thickets and deer bedding. There are big white tail deer and strutting tom turkeys, coyotes, other small game and even some quail.