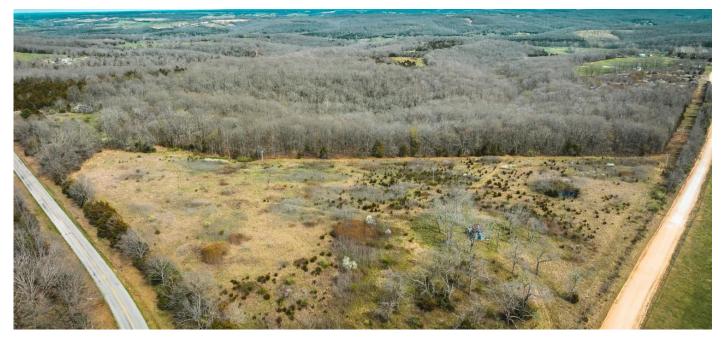

### **PROPERTY DESCRIPTION**

This 80ac parcel is being offered in its entirety or can be split into two 40ac tracts. Mature stand of white oak, black oak, cedar, red oak and some hickory. One of the bigger stands of timber in the area making it a sanctuary for deer and turkey. There's a wet weather creek in the middle of the property that flows about 9months out of the year. There is thick cover and new growth for great thickets and deer bedding. There are big white tail deer and strutting tom turkeys, coyotes, other small game and even some quail.