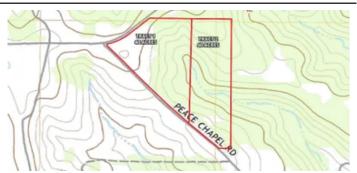

Texas County Peace Chapel 80 Peace Chapel Road Plato, MO 65552

\$272,000 80± Acres Texas County









# Texas County Peace Chapel 80 Plato, MO / Texas County

## **SUMMARY**

Address

Peace Chapel Road

City, State Zip

Plato, MO 65552

County

**Texas County** 

Type

Hunting Land, Recreational Land

Latitude / Longitude

37.4018 / -92.1786

Taxes (Annually)

59

Acreage

80

Price

\$272,000

#### **Property Website**

https://livingthedreamland.com/property/texas-county-peace-chapel-80-texas-missouri/38942/









### **PROPERTY DESCRIPTION**

This 80ac parcel is being offered in its entirety or can be split into two 40ac tracts. Mature stand of white oak, black oak, cedar, red oak and some hickory. One of the bigger stands of timber in the area making it a sanctuary for deer and turkey. There's a wet weather creek in the middle of the property that flows about 9months out of the year. There is thick cover and new growth for great thickets and deer bedding. There are big white tail deer and strutting tom turkeys, coyotes, other small game and even some quail.







# **Locator Map**





# **Locator Map**





# **Satellite Map**





### LISTING REPRESENTATIVE

For more information contact:



Representative

Hunter Hindman

Mobile

(636) 373-1509

Email

hunterh09@yahoo.com

Address

100