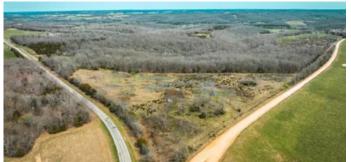

Texas County Peace Chapel 80 Peace Chapel Road Plato, MO 65552

\$272,000 80± Acres Texas County









# Texas County Peace Chapel 80 Plato, MO / Texas County

## **SUMMARY**

Address

Peace Chapel Road

City, State Zip

Plato, MO 65552

County

**Texas County** 

Type

Hunting Land, Recreational Land

Latitude / Longitude

37.4018 / -92.1786

Taxes (Annually)

59

Acreage

80

Price

\$272,000

#### **Property Website**

https://livingthedreamland.com/property/texas-county-peace-chapel-80-texas-missouri/38942/









### **PROPERTY DESCRIPTION**

This 80ac parcel is being offered in its entirety or can be split into two 40ac tracts. Mature stand of white oak, black oak, cedar, red oak and some hickory. One of the bigger stands of timber in the area making it a sanctuary for deer and turkey. There's a wet weather creek in the middle of the property that flows about 9months out of th