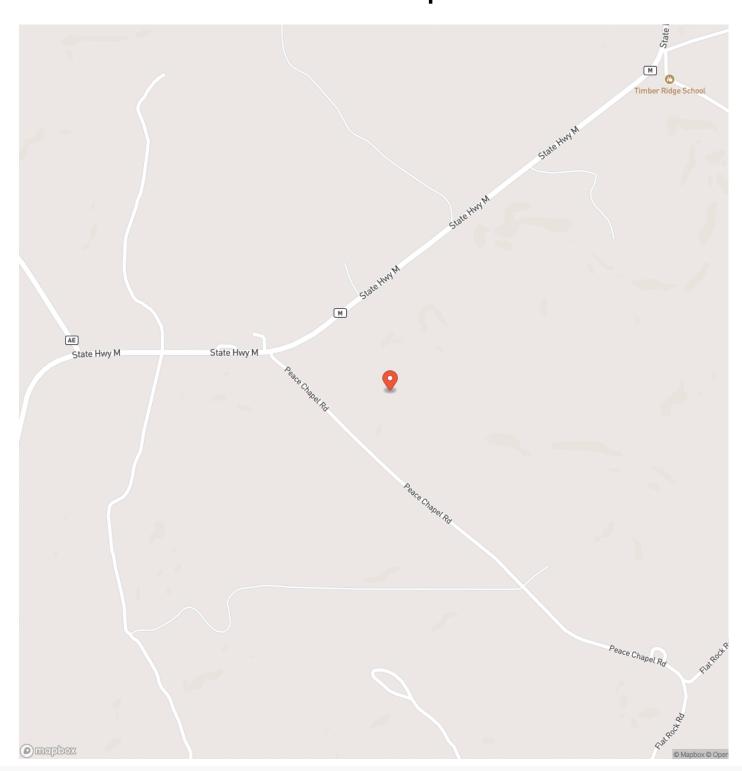

tude / Longitude

37.4018 / -92.1786

Taxes (Annually)

59

Acreage

80

Price

\$272,000

#### **Property Website**

https://livingthedreamland.com/property/texas-county-peace-chapel-80-texas-missouri/38942/









### **PROPERTY DESCRIPTION**

This 80ac parcel is being offered in its entirety or can be split into two 40ac tracts. Mature stand of white oak, black oak, cedar, red oak and some hickory. One of the bigger stands of timber in the area making it a sanctuary for deer and turkey. There's a wet weather creek in the middle of the property that flows about 9months out of the year. There is thick cover and new growth for great thickets and deer bedding. There are big white tail deer and strutting tom turkeys, coyotes, other small game and even some quail.







# **Locator Map**





# **Locator Map**





# **Satellite Map**





### LISTING REPRESENTATIVE

For more information contact:



Representative

Hunter Hindman

Mobile

(636) 373-1509

Email

hunterh09@yahoo.com

Address

100 Chesterfield Parkway

City / State / Zip

Chesterfield, MO 63005

| <u>NOTES</u> |  |  |  |
|--------------|--|--|--|
|              |  |  |  |
|              |  |  |  |
|              |  |  |  |
|              |  |  |  |
|              |  |  |  |



| <u>NOTES</u> |  |  |  |  |  |  |  |
|--------------|--|--|--|--|--|--|--|
|              |  |  |  |  |  |  |  |
|              |  |  |  |  |  |  |  |
|              |  |  |  |  |  |  |  |
|              |  |  |  |  |  |  |  |
|              |  |  |  |  |  |  |  |
|              |  |  |  |  |  |  |  |
|              |  |  |  |  |  |  |