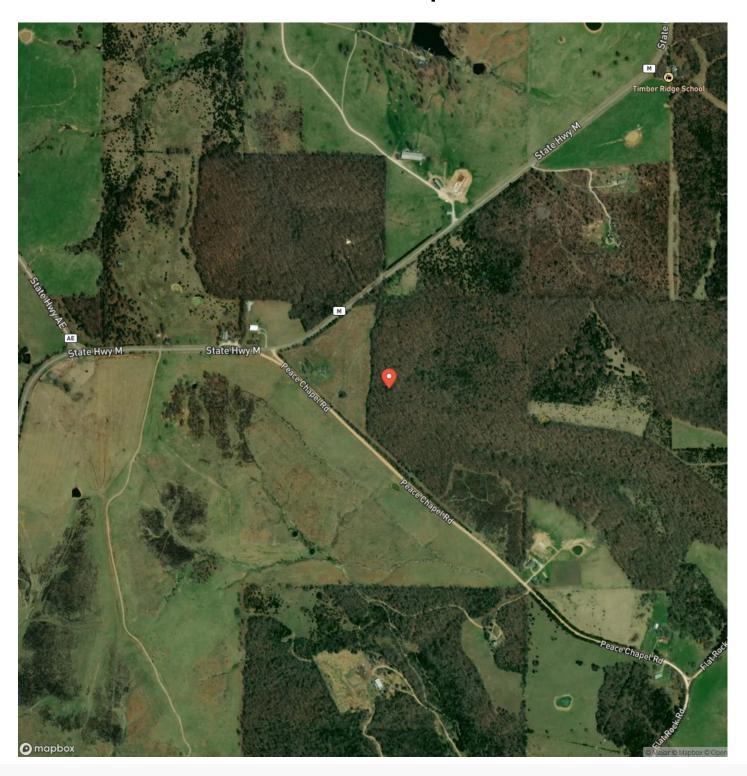

ually)

59

Acreage

80

Price

\$272,000

#### **Property Website**

https://livingthedreamland.com/property/texas-county-peace-chapel-80-texas-missouri/38942/









### **PROPERTY DESCRIPTION**

This 80ac parcel is being offered in its entirety or can be split into two 40ac tracts. Mature stand of white oak, black oak, cedar, red oak and some hickory. One of the bigger stands of timber in the area making it a sanctuary for deer and turkey. There's a wet weather creek in the middle of the property that flows about 9months out of the year. There is thick cover and new growth for great thickets and deer bedding. There are big white tail deer and strutting tom turkeys, coyotes, other small game and even some quail.







# **Locator Map**





# **Locator Map**





# **Satellite Map**





### LISTING REPRESENTATIVE

For more information contact:



Representative

Hunter Hindman

Mobile

(636) 373-1509

Email

hunterh09@yahoo.com

Address

100 Chesterfield Parkway

City / State / Zip

Chesterfield, MO 63005

| <u>NOTES</u> |  |  |  |
|--------------|--|--|--|
|              |  |  |  |
|              |  |  |  |
|              |  |  |  |
|              |  |  |  |
|              |  |  |  |



| <u>NOTES</u> |  |  |  |  |  |  |  |
|--------------|--|--|--|--|--|--|--|
|              |  |  |  |  |  |  |  |
|              |  |  |  |  |  |  |  |
|              |  |  |  |  |  |  |  |
|              |  |  |  |  |  |  |  |
|              |  |  |  |  |  |  |  |
|              |  |  |  |  |  |  |  |
|              |  |  |  |  |  |  |  |
|              |  |  |  |  |  |  |  |
|