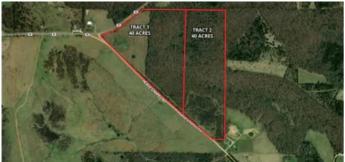

Texas County Peace Chapel 80 Peace Chapel Road Plato, MO 65552

\$272,000 80± Acres Texas County









# Texas County Peace Chapel 80 Plato, MO / Texas County

## **SUMMARY**

Address

Peace Chapel Road

City, State Zip

Plato, MO 65552

County

**Texas County** 

Type

Hunting Land, Recreational Land

Latitude / Longitude

37.4018 / -92.1786

Taxes (Annually)

59

Acreage

80

Price

\$272,000

#### **Property Website**

https://livingthedreamland.com/property/texas-county-peace-chapel-80-texas-missouri/38942/









### **PROPERTY DESCRIPTION**

This 80ac parcel is being offered in its entirety or can be split into two 40ac tracts. Mature stand of white oak, black oak, cedar, red oak and some hickory. One of the bigger stands of timber in the area making it a sanctuary for deer and turkey. There's a wet weather creek in the middle of the property that flows about 9months out of the