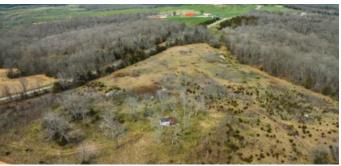

### **PROPERTY DESCRIPTION**

This 80ac parcel is being offered in its entirety or can be split into two 40ac tracts. Mature stand of white oak, black oak, cedar, red oak and some hickory. One of the bigger stands of timber in the area making it a sanctuary for deer and turkey. There's a wet weather creek in the middle of the property that flows about 9months out of the year. There is thick cover and new growth for great thickets and deer bedding. There are big white tail deer and strutting tom turkeys, coyotes, other small game and even some quail.