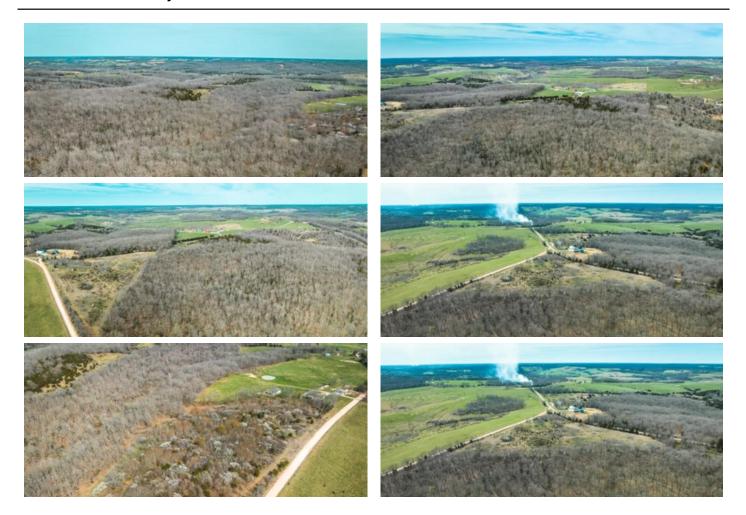

### **PROPERTY DESCRIPTION**

This 80ac parcel is being offered in its entirety or can be split into two 40ac tracts. Mature stand of white oak, black oak, cedar, red oak and some hickory. One of the bigger stands of timber in the area making it a sanctuary for deer and turkey. There's a wet weather creek in the middle of the property that flows about 9months out of the year. There is thick cover and new growth for great thickets and deer bedding. There are big white tail deer and strutting tom turkeys, coyotes, other small game and even some quail.