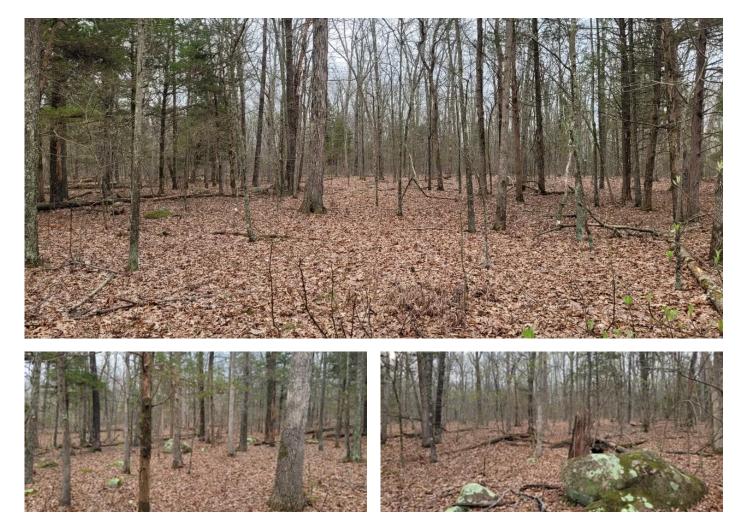

## **PROPERTY DESCRIPTION**

This is the off-grid hunting property yo have bene looking for. This land is almost perfectly flat and is completely covered by tall mature trees. This is a secluded lot that is off the beaten path and would make a perfect place to camp all while being less than 20minutes away from Fredericktown. There are no restrictions on this property. I recommend using a 4x4 vehicle to view the property, there is a mile long dirt road that leads to the property. There is no access from Highway H.