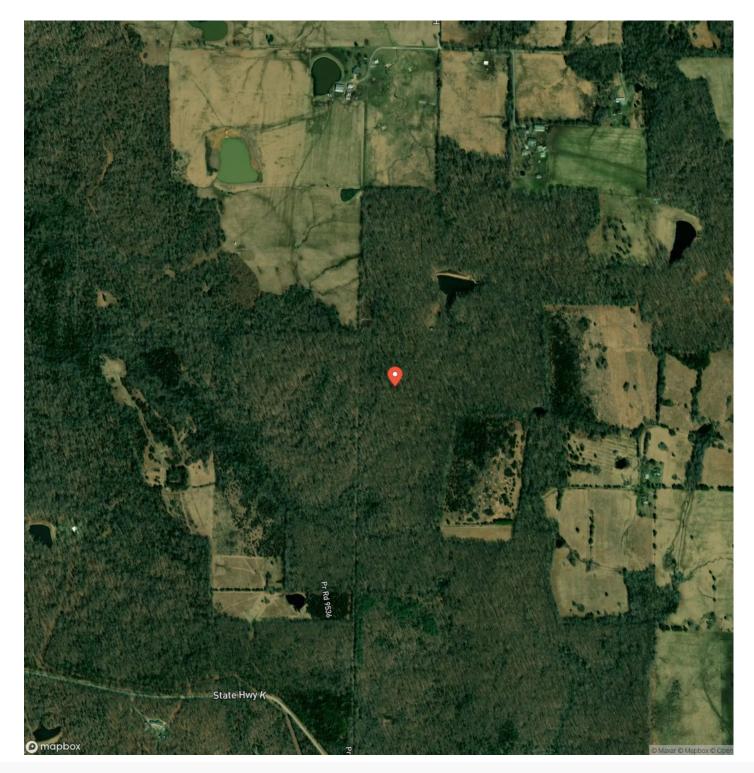

Property Website**

https://livingthedreamland.com/property/flatwoods-madisonmissouri/38877/





## **PROPERTY DESCRIPTION**

This is the off-grid hunting property yo have bene looking for. This land is almost perfectly flat and is completely covered by tall mature trees. This is a secluded lot that is off the beaten path and would make a perfect place to camp all while being less than 20minutes away from Fredericktown. There are no restrictions on this property. I recommend using a 4x4 vehicle to view the property, there is a mile long dirt road that leads to the property. There is no access from Highway H.



#### Flatwoods Fredericktown, MO / Madison County





# **MORE INFO ONLINE:**





# **MORE INFO ONLINE:**







# **Locator Map**





# **MORE INFO ONLINE:**

# Satellite Map



# **MORE INFO ONLINE:**



#### LISTING REPRESENTATIVE For more information contact:



**Representative** John Echele

**Mobile** (636) 288-7569

**Email** john@livingthedreamland.com

Address

**City / State / Zip** Washington, MO 63090

## <u>NOTES</u>



# **MORE INFO ONLINE:**

| <u>NOTES</u> |  |  |  |
|--------------|--|--|--|
|              |  |  |  |
|              |  |  |  |
|              |  |  |  |
|              |  |  |  |
|              |  |  |  |
|              |  |  |  |
|              |  |  |  |
|              |  |  |  |
|              |  |  |  |
|              |  |  |  |
|              |  |  |  |
|              |  |  |  |
|              |  |  |  |
|              |  |  |  |
|              |  |  |  |
|              |  |  |  |
|              |  |  |  |
|              |  |