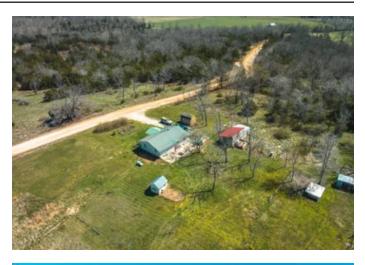

#### **PROPERTY DESCRIPTION**

Heritage Farm is a 32+/- acre farm complete with a home, outbuildings, garden area, orchard, and relatively level topography with a good mix of pasture woods. With two ponds, several fenced grazing areas, two chicken coops, and a horse/sheep barn, this property is ready for livestock. The 24x16 worksh has an attached 12x16 greenhouse to extend your growing season and a built-in storm shelter that can double as a root cellar to help preserve your harv Nearby Norfork Lake and White River provide many opportunities for boating, kayaking, camping, and world-class fishing. Get back to a simpler life in the wonderful Ozarks Mountains. This is a fantastic area you will want to see.