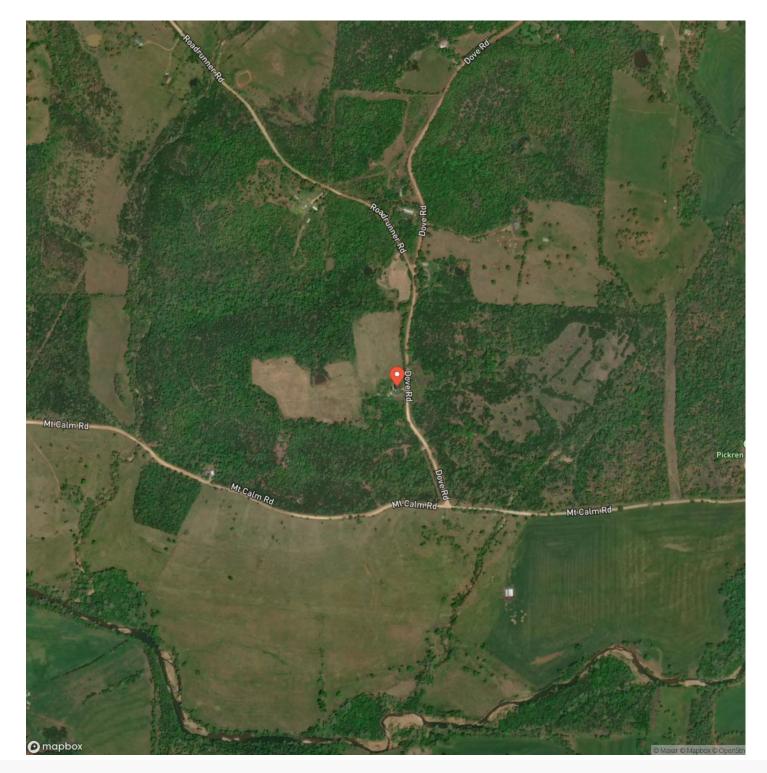

acre farm complete with a home, outbuildings, garden area, orchard, and relatively level topography with a good mix of pasture woods. With two ponds, several fenced grazing areas, two chicken coops, and a horse/sheep barn, this property is ready for livestock. The 24x16 worksh has an attached 12x16 greenhouse to extend your growing season and a built-in storm shelter that can double as a root cellar to help preserve your harv Nearby Norfork Lake and White River provide many opportunities for boating, kayaking, camping, and world-class fishing. Get back to a simpler life in the wonderful Ozarks Mountains. This is a fantastic area you will want to see.















## **MORE INFO ONLINE:**









## **MORE INFO ONLINE:**

# **Locator Map**





## **MORE INFO ONLINE:**

# Satellite Map





## **MORE INFO ONLINE:**

#### LISTING REPRESENTATIVE For more information contact:



**Representative** Brian Jean

**Mobile** (870) 421-5264

**Email** Brian@livingthedreamland.com

Address 609 SW 8th st

**City / State / Zip** Bentonville, AR 72712

#### <u>NOTES</u>



#### **MORE INFO ONLINE:**

| NOTES |  |
|-------|--|
|       |  |
|       |  |
|       |  |
|       |  |
|       |  |
|       |  |
|       |  |
|       |  |
|       |  |
|       |  |
|       |  |
|       |  |
|       |  |
|       |  |
|       |  |
|       |  |
|       |  |
|       |  |
|       |  |
|       |  |
|       |  |
|       |  |
|       |  |
|       |  |
|       |  |
|       |  |
|       |  |
|       |  |
|       |  |
|       |  |
|       |  |
|       |  |
|       |  |
|       |  |
|       |  |
|       |  |