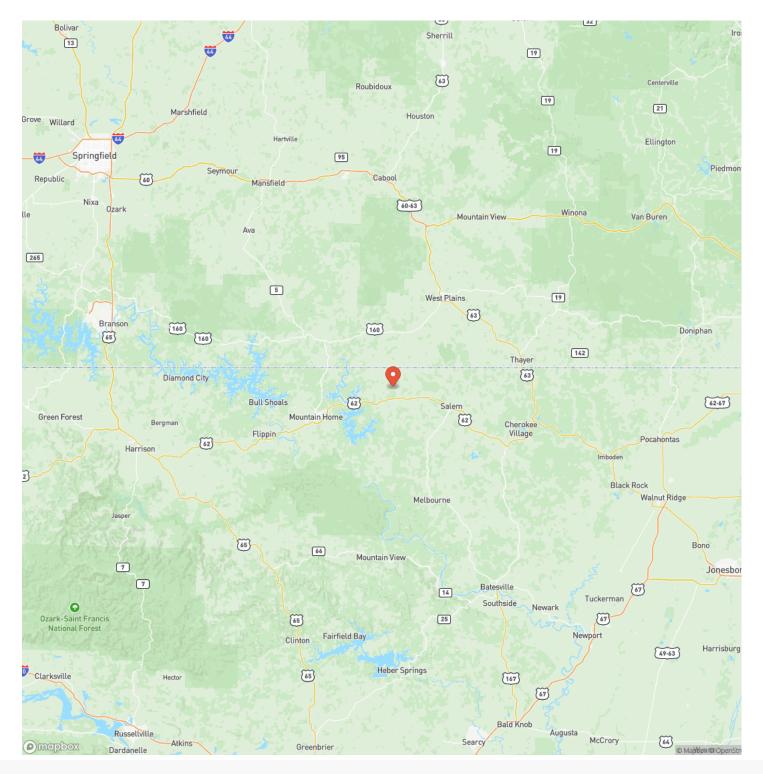

OPERTY DESCRIPTION**

Heritage Farm is a 32+/- acre farm complete with a home, outbuildings, garden area, orchard, and relatively level topography with a good mix of pasture woods. With two ponds, several fenced grazing areas, two chicken coops, and a horse/sheep barn, this property is ready for livestock. The 24x16 worksh has an attached 12x16 greenhouse to extend your growing season and a built-in storm shelter that can double as a root cellar to help preserve your harv Nearby Norfork Lake and White River provide many opportunities for boating, kayaking, camping, and world-class fishing. Get back to a simpler life in the wonderful Ozarks Mountains. This is a fantastic area you will want to see.















## **MORE INFO ONLINE:**









## **MORE INFO ONLINE:**

# **Locator Map**





## **MORE INFO ONLINE:**

# Satellite Map





## **MORE INFO ONLINE:**

#### LISTING REPRESENTATIVE For more information contact:



**Representative** Brian Jean

**Mobile** (870) 421-5264

**Email** Brian@livingthedreamland.com

Address 609 SW 8th st

**City / State / Zip** Bentonville, AR 72712

#### <u>NOTES</u>



#### **MORE INFO ONLINE:**

| NOTES |  |
|-------|--|
|       |  |
|       |  |
|       |  |
|       |  |
|       |  |
|       |  |
|       |  |
|       |  |
|       |  |
|       |  |
|       |  |
|       |  |
|       |  |
|       |  |
|       |  |
|       |  |
|       |  |
|       |  |
|       |  |
|       |  |
|       |  |
|       |  |
|       |  |
|       |  |
|       |  |
|       |  |
|       |  |
|       |  |
|       |  |
|       |  |
|       |  |
|       |  |
|