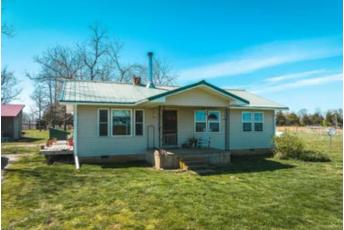

**Dwelling Square Feet** 1400

Bedrooms / Bathrooms 2 / 1

Acreage 32

**Price** \$275,000

#### **PROPERTY DESCRIPTION**

Heritage Farm is a 32+/- acre farm complete with a home, outbuildings, garden area, orchard, and relatively level topography with a good mix of pasture woods. With two ponds, several fenced grazing areas, two chicken coops, and a horse/sheep barn, this property is ready for livestock. The 24x16 worksh has an attached 12x16 greenhouse to extend your growing season and a built-in storm shelter that can double as a root cellar to help preserve your harv Nearby Norfork Lake and White River provide many opportunities for boating, kayaking, camping, and world-class fishing. Get back to a simpler life in the wonderful Ozarks Mountains. This is a fantastic area you will want to see.