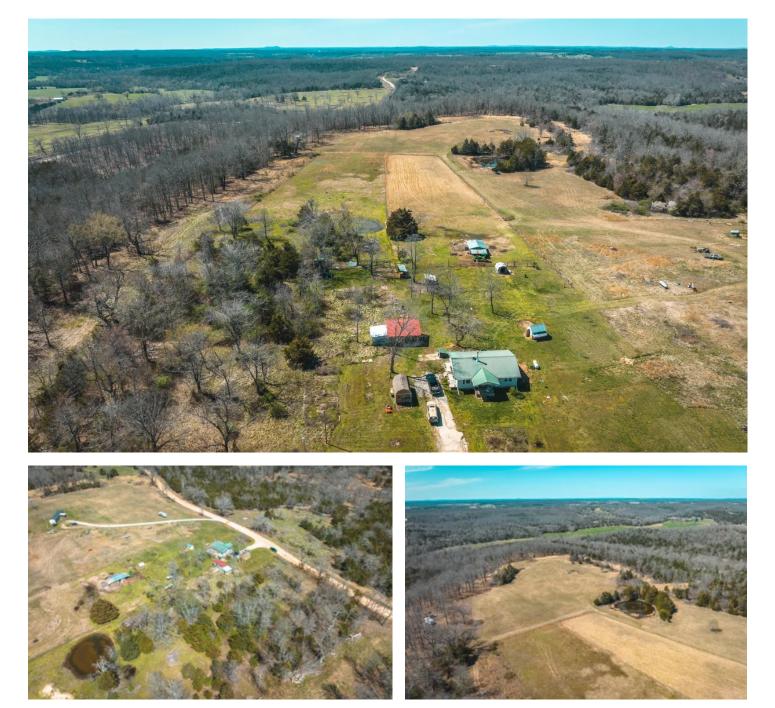

#### **PROPERTY DESCRIPTION**

Heritage Farm is a 32+/- acre farm complete with a home, outbuildings, garden area, orchard, and relatively level topography with a good mix of pasture woods. With two ponds, several fenced grazing areas, two chicken coops, and a horse/sheep barn, this property is ready for livestock. The 24x16 worksh has an attached 12x16 greenhouse to extend your growing season and a built-in storm shelter that can double as a root cellar to help preserve your harv Nearby Norfork Lake and White River provide many opportunities for boating, kayaking, camping, and world-class fishing. Get back to a simpler life in the wonderful Ozarks Mountains. This is a fantastic area you will want to see.