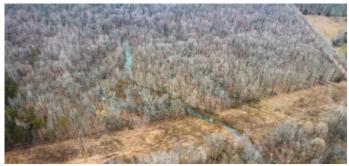

# **PROPERTY DESCRIPTION**

This property in Ripley County, Missouri is a truly beautiful and versatile piece of land. One of its main features is the picturesque Logan Creek that flows through the property, providing not only a stunning view but also a source of water for the land. The property itself is mostly level and gently sloping, making it an ideal spot for a wide range of recreational activities, such as hiking, camping, fishing, or simply enjoying the natural beauty of the area. In addition to its natural amenities, the property also boasts mature, marketable timber that could be harvested. The property is conveniently located near Poplar Bluff, Missouri, and has road frontage on two sides, making it easily accessible and providing numerous options. All in all, this 218-acre property is an excellent opportunity for anyone seeking a versatile and beautiful piece of land in a prime location close to Mudpuppy Conservation Area and thousands of acres of the Mark Twain National Forest. Whether you're looking for a recreational retreat, a timber investment, or a place to build your dream home, this property has it all.