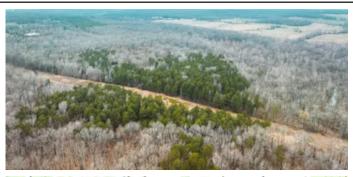

# **PROPERTY DESCRIPTION**

This property in Ripley County, Missouri is a truly beautiful and versatile piece of land. One of its main features is the picturesque Logan Creek that flows through the property, providing not only a stunning view but also a source of water for the land. The property itself is mostly level and gently sloping, making it an ideal spot for a wide range of recreational activities, such as hiking, camping, fishing, or simply enjoying the natural beauty of the area. In addition to its natural amenities, the property also boasts mature, marketable timber that could be harvested. The property is conveniently located near Poplar Bluff, Missouri, and has road frontage on two sides, making it easily accessible and providing numerous options. All in all, this 218-acre property is an excellent opportunity for anyone seeking a versatile and beautiful piece of land in a prime location close to Mudpuppy Conservation Area and thousands of acres of the Mark Twain National Forest. Whether you're looking for a recreational retreat, a timber investment, or a place to build your dream home, this property has it all.