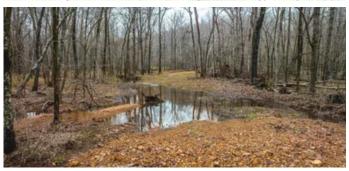

# **PROPERTY DESCRIPTION**

This property in Ripley County, Missouri is a truly beautiful and versatile piece of land. One of its main features is the picturesque Logan Creek that flows through the property, providing not only a stunning view but also a source of water for the land. The property itself is mostly level and gently sloping, making it an ideal spot for a wide range of recreational activities, such as hiking, camping, fishing, or simply enjoying the natural beauty of the area. In addition to its natural amenities, the property also boasts mature, marketable timber that could be harvested. The property is conveniently located near Poplar Bluff, Missouri, and has road frontage on two sides, making it easily accessible and providing numerous options. All in all, this 218-acre property is an excellent opportunity for anyone seeking a versatile and beautiful piece of land in a prime location close to Mudpuppy Conservation Area and thousands of acres of the Mark Twain National Forest. Whether you're looking for a recreational retreat, a timber investment, or a place to build your dream home, this property has it all.