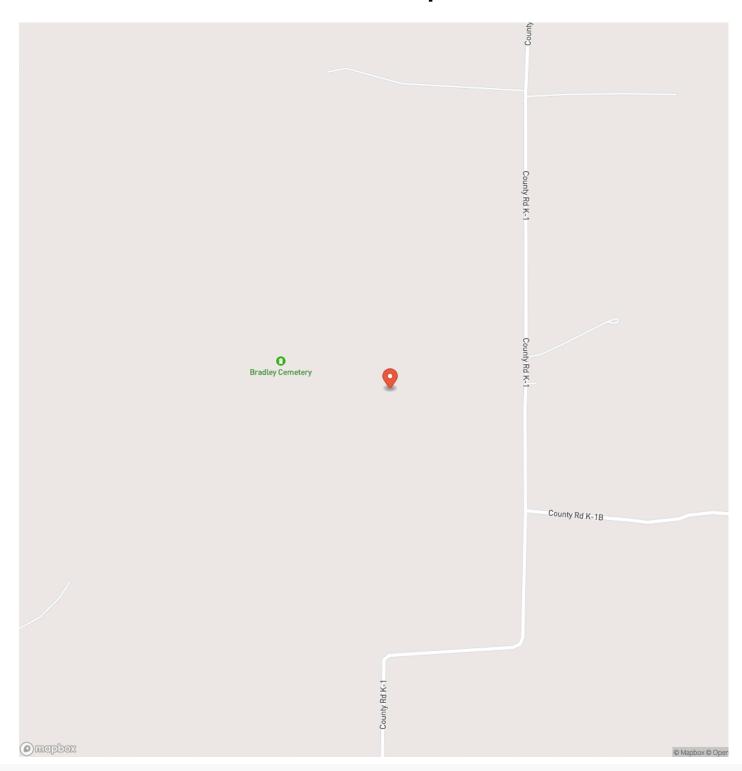

hiking, camping, fishing, or simply enjoying the natural beauty of the area. In addition to its natural amenities, the property also boasts mature, marketable timber that could be harvested. The property is conveniently located near Poplar Bluff, Missouri, and has road frontage on two sides, making it easily accessible and providing numerous options. All in all, this 218-acre property is an excellent opportunity for anyone seeking a versatile and beautiful piece of land in a prime location close to Mudpuppy Conservation Area and thousands of acres of the Mark Twain National Forest. Whether you're looking for a recreational retreat, a timber investment, or a place to build your dream home, this property has it all.



# Logan Creek Oasis Doniphan, MO / Ripley County





# **Locator Map**





# **Locator Map**





# **Satellite Map**





# LISTING REPRESENTATIVE

For more information contact:



# Representative

D.W. Hindman

# Mobile

(314) 486-3500

### Office

(855) 289-3478

#### Email

dwlivingthedream@gmail.com

# Address

515 S Franklin

## City / State / Zip

Cuba, MO 63005

| <u>NOTES</u> |  |  |
|--------------|--|--|
|              |  |  |
|              |  |  |
|              |  |  |
|              |  |  |
|              |  |  |
|              |  |  |



| <u>NOTES</u> |  |  |
|--------------|--|--|
|              |  |  |
|              |  |  |
|              |  |  |
|              |  |  |
|              |  |  |
|              |  |  |
|              |  |  |
|              |  |  |
|              |  |  |
|              |  |  |
|              |  |  |
|