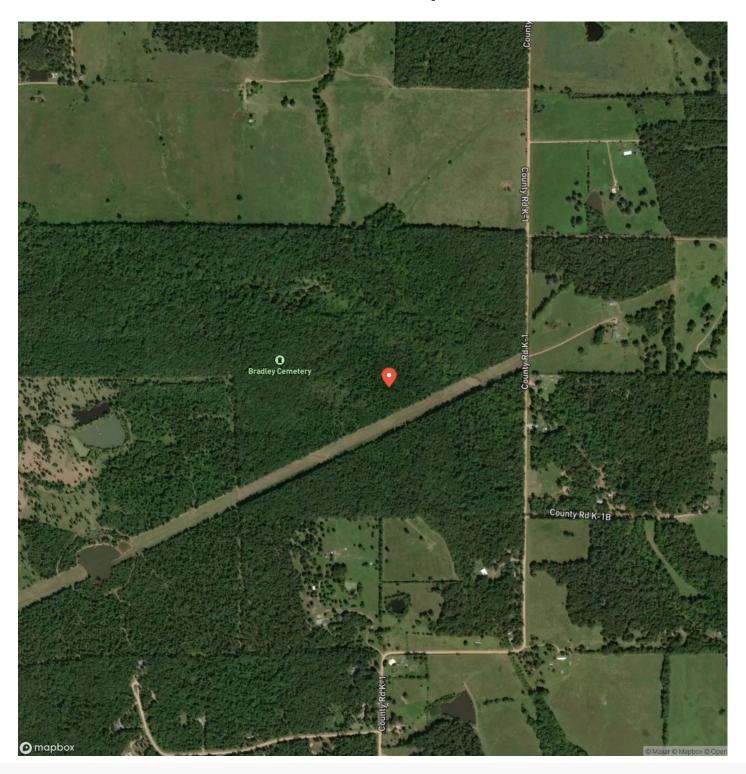

natural beauty of the area. In addition to its natural amenities, the property also boasts mature, marketable timber that could be harvested. The property is conveniently located near Poplar Bluff, Missouri, and has road frontage on two sides, making it easily accessible and providing numerous options. All in all, this 218-acre property is an excellent opportunity for anyone seeking a versatile and beautiful piece of land in a prime location close to Mudpuppy Conservation Area and thousands of acres of the Mark Twain National Forest. Whether you're looking for a recreational retreat, a timber investment, or a place to build your dream home, this property has it all.



# Logan Creek Oasis Doniphan, MO / Ripley County





# **Locator Map**





# **Locator Map**





# **Satellite Map**





# LISTING REPRESENTATIVE

For more information contact:



# Representative

D.W. Hindman

# Mobile

(314) 486-3500

### Office

(855) 289-3478

#### Email

dwlivingthedream@gmail.com

# Address

515 S Franklin

## City / State / Zip

Cuba, MO 63005

| <u>NOTES</u> |  |  |
|--------------|--|--|
|              |  |  |
|              |  |  |
|              |  |  |
|              |  |  |
|              |  |  |
|              |  |  |



| <u>NOTES</u> |  |  |
|--------------|--|--|
|              |  |  |
|              |  |  |
|              |  |  |
|              |  |  |
|              |  |  |
|              |  |  |
|              |  |  |
|              |  |  |
|              |  |  |
|              |  |  |
|              |  |  |
|              |  |  |
|              |  |  |
|