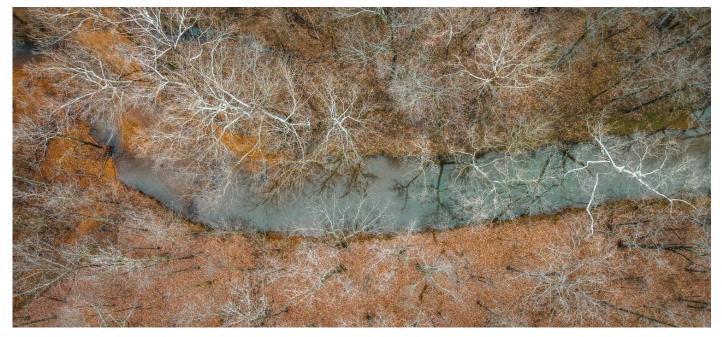

# **PROPERTY DESCRIPTION**

This property in Ripley County, Missouri is a truly beautiful and versatile piece of land. One of its main features is the picturesque Logan Creek that flows through the property, providing not only a stunning view but also a source of water for the land. The property itself is mostly level and gently sloping, making it an ideal spot for a wide range of recreational activities, such as hiking, camping, fishing, or simply enjoying the natural beauty of the area. In addition to its natural amenities, the property also boasts mature, marketable timber that could be harvested. The property is conveniently located near Poplar Bluff, Missouri, and has road frontage on two sides, making it easily accessible and providing numerous options. All in all, this 218-acre property is an excellent opportunity for anyone seeking a versatile and beautiful piece of land in a prime location close to Mudpuppy Conservation Area and thousands of acres of the Mark Twain National Forest. Whether you're looking for a recreational retreat, a timber investment, or a place to build your dream home, this property has it all.