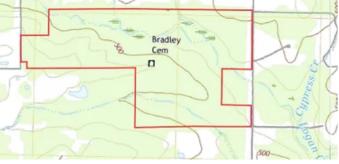

Logan Creek Oasis 0 County Road k-1 Doniphan, MO 63935

\$577,700 218± Acres Ripley County









# Logan Creek Oasis Doniphan, MO / Ripley County

# **SUMMARY**

# Address

0 County Road k-1

# City, State Zip

Doniphan, MO 63935

### County

**Ripley County** 

## Type

Hunting Land, Recreational Land, Timberland

## Latitude / Longitude

36.669872 / -90.760505

## Taxes (Annually)

79

#### Acreage

218

#### Price

\$577,700

## **Property Website**

https://livingthedreamland.com/property/logan-creek-oasis-ripley-missouri/38782/









# **PROPERTY DESCRIPTION**

This property in Ripley County, Missouri is a truly beautiful and versatile piece of land. One of its main features is the picturesque Logan Creek that flows through the property, providing not only a stunning view but also a source of water for the land. The property itself is mostly level and gently sloping, making it an ideal spot for a wide range of recreational activities, such as hiking, camping, fishing, or simply enjoying the natural beauty of the area. In addition to its natural amenities, the property also boasts mature, marketable timber that could be harvested. The property is conveniently located near Poplar Bluff, Missouri, and has road frontage on two sides, making it easily accessible and providing numerous options. All in all, this 218-acr