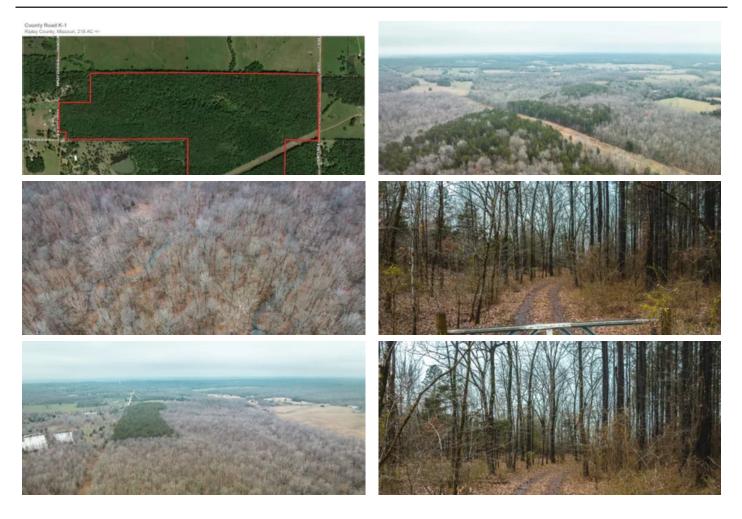

# **PROPERTY DESCRIPTION**

This property in Ripley County, Missouri is a truly beautiful and versatile piece of land. One of its main features is the picturesque Logan Creek that flows through the property, providing not only a stunning view but also a source of water for the land. The property itself is mostly level and gently sloping, making it an ideal spot for a wide range of recreational activities, such as hiking, camping, fishing, or simply enjoying the natural beauty of the area. In addition to its natural amenities, the property also boasts mature, marketable timber that could be harvested. The property is conveniently located near Poplar Bluff, Missouri, and has road frontage on two sides, making it easily accessible and providing numerous options. All in all, this 218-acre property is an excellent opportunity for anyone seeking a versatile and beautiful piece of land in a prime location close to Mudpuppy Conservation Area and thousands of acres of the Mark Twain National Forest. Whether you're looking for a recreational retreat, a timber investment, or a place to build your dream home, this property has it all.