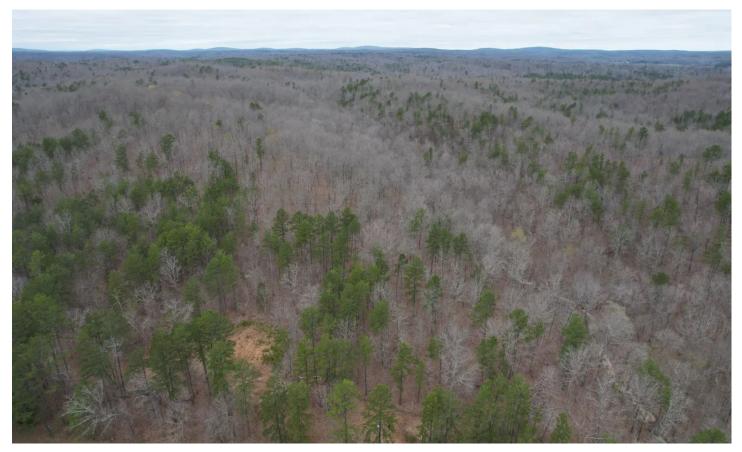

### **PROPERTY DESCRIPTION**

If you are looking for a hunting haven in the rural area of Madison County, or a great place to build, with electric on the property, we have just the place for you. This 46.79 timbered acres show an abundance of deer and turkey for the avid hunter. With highway frontage and electric close by, this would be a great place for a part time hunting cabin, or to build your future home and hunt right off the back porch. Marquand is nearby with a winery, a grocery store, and the Castor River. Schedule your showing today!