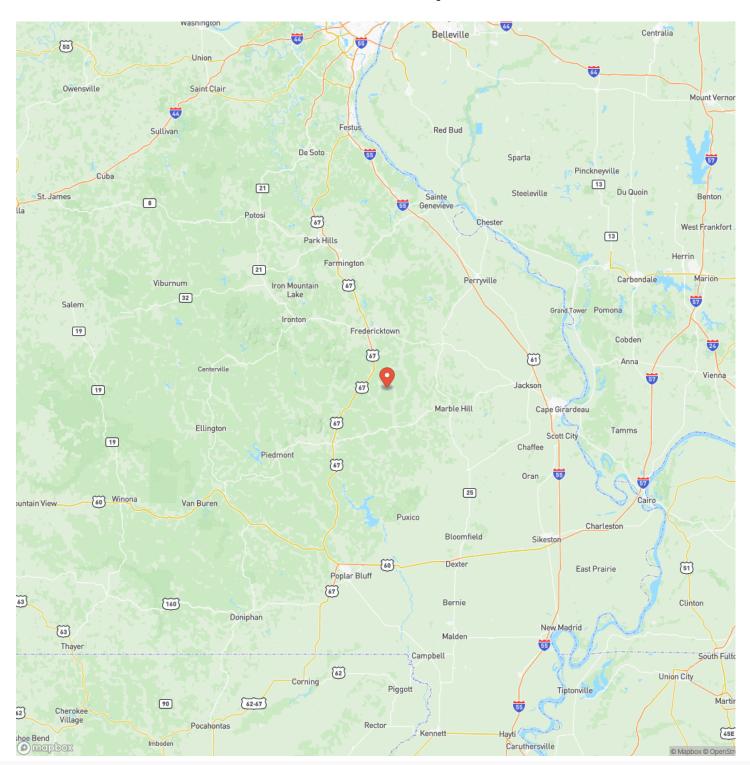

de

37.3711 / -90.2456

Taxes (Annually)

21

Acreage

46.790

Price

\$145,000

### **Property Website**

https://livingthedreamland.com/property/marquand-west-46-madison-missouri/38741/









### **PROPERTY DESCRIPTION**

If you are looking for a hunting haven in the rural area of Madison County, or a great place to build, with electric on the property, we have just the place for you. This 46.79 timbered acres show an abundance of deer and turkey for the avid hunter. With highway frontage and electric close by, this would be a great place for a part time hunting cabin, or to build your future home and hunt right off the back porch. Marquand is nearby with a winery, a grocery store, and the Castor River. Schedule your showing today!









# **Locator Map**





### **Locator Map**





## **Satellite Map**





## LISTING REPRESENTATIVE For more information contact:



### Representative

Lance Cureton

### Mobile

(573) 561-4400

#### **Email**

lance@livingthedreamland.com

#### **Address**

515 S. Franklin St.

### City / State / Zip

Cuba, MO 65453

| <u>NOTES</u> |  |  |  |
|--------------|--|--|--|
|              |  |  |  |
|              |  |  |  |
|              |  |  |  |
|              |  |  |  |
|              |  |  |  |
|              |  |  |  |
|              |  |  |  |
|              |  |  |  |
|              |  |  |  |
|              |  |  |  |
|              |  |  |  |
|              |  |  |  |
|              |  |  |  |
|              |  |  |  |
|              |  |  |  |



| NOTES |   |
|-------|---|
|       | _ |
|       |   |
|       | _ |
|