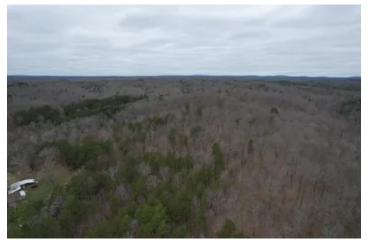

### **PROPERTY DESCRIPTION**

If you are looking for a hunting haven in the rural area of Madison County, or a great place to build, with electric on the property, we have just the place for you. This 46.79 timbered acres show an abundance of deer and turkey for the avid hunter. With highway frontage and electric close by, this would be a great place for a part time hunting cabin, or to build your future home and hunt right off the back porch. Marquand is nearby with a winery, a grocery store, and the Castor River. Schedule your showing today!