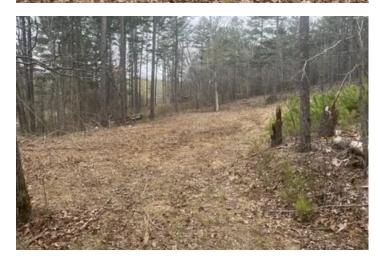

### **PROPERTY DESCRIPTION**

If you are looking for a hunting haven in the rural area of Madison County, or a great place to build, with electric on the property, we have just the place for you. This 46.79 timbered acres show an abundance of deer and turkey for the avid hunter. With highway frontage and electric close by, this would be a great place for a part time hunting cabin, or to build your future home and hunt right off the back porch. Marquand is nearby with a winery, a grocery store, and the Castor River. Schedule your showing today!