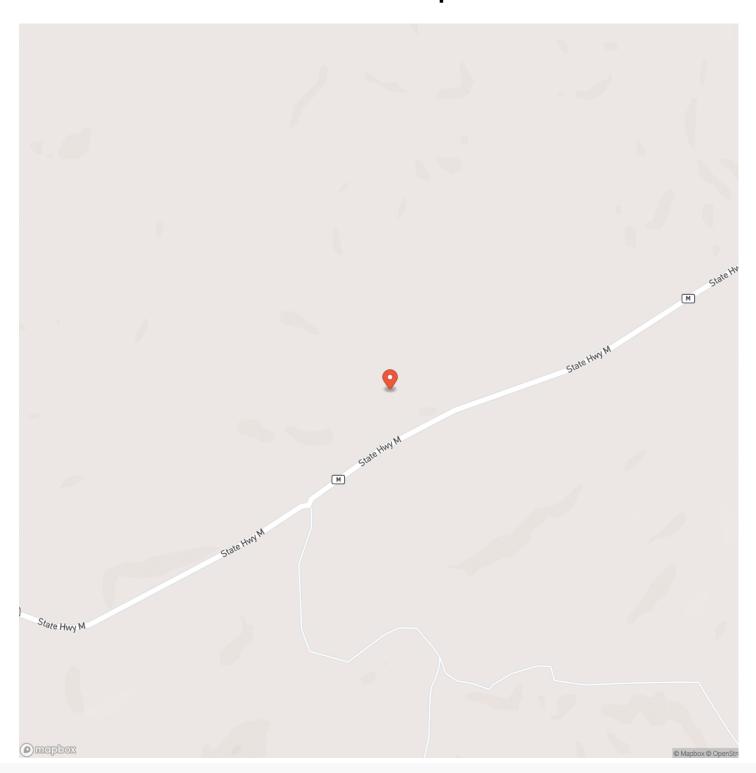

Land

Latitude / Longitude

37.3711 / -90.2456

Taxes (Annually)

21

Acreage

46.790

Price

\$145,000

### **Property Website**

https://livingthedreamland.com/property/marquand-west-46-madison-missouri/38741/









### **PROPERTY DESCRIPTION**

If you are looking for a hunting haven in the rural area of Madison County, or a great place to build, with electric on the property, we have just the place for you. This 46.79 timbered acres show an abundance of deer and turkey for the avid hunter. With highway frontage and electric close by, this would be a great place for a part time hunting cabin, or to build your future home and hunt right off the back porch. Marquand is nearby with a winery, a grocery store, and the Castor River. Schedule your showing today!









# **Locator Map**





### **Locator Map**





## **Satellite Map**





## LISTING REPRESENTATIVE For more information contact:



### Representative

Lance Cureton

### Mobile

(573) 561-4400

#### **Email**

lance@livingthedreamland.com

#### **Address**

515 S. Franklin St.

### City / State / Zip

Cuba, MO 65453

| <u>NOTES</u> |  |  |  |
|--------------|--|--|--|
|              |  |  |  |
|              |  |  |  |
|              |  |  |  |
|              |  |  |  |
|              |  |  |  |
|              |  |  |  |
|              |  |  |  |
|              |  |  |  |
|              |  |  |  |
|              |  |  |  |
|              |  |  |  |
|              |  |  |  |
|              |  |  |  |
|              |  |  |  |
|              |  |  |  |



| NOTES |   |
|-------|---|
|       | _ |
|       |