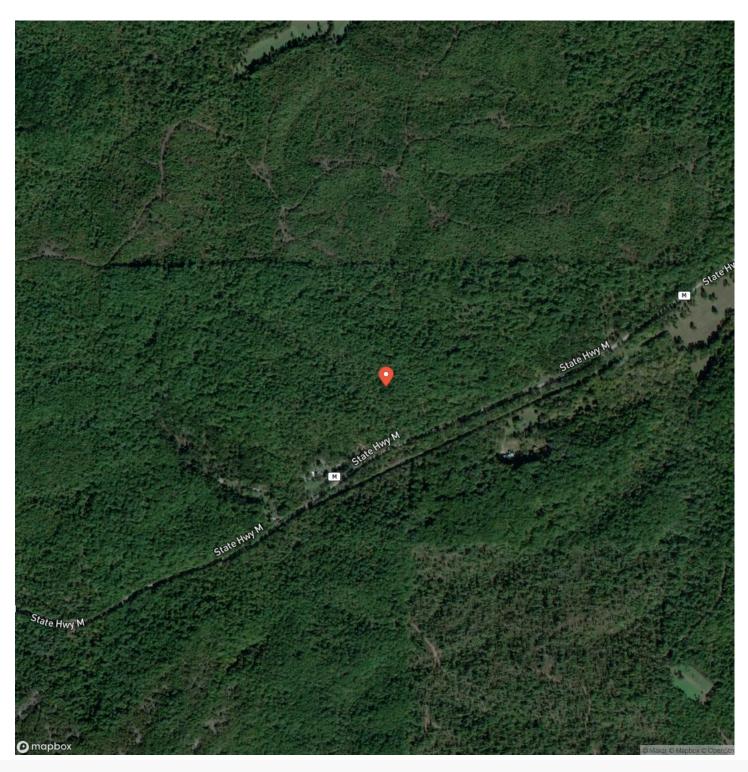

xes (Annually)

21

Acreage

46.790

Price

\$145,000

### **Property Website**

https://livingthedreamland.com/property/marquand-west-46-madison-missouri/38741/









### **PROPERTY DESCRIPTION**

If you are looking for a hunting haven in the rural area of Madison County, or a great place to build, with electric on the property, we have just the place for you. This 46.79 timbered acres show an abundance of deer and turkey for the avid hunter. With highway frontage and electric close by, this would be a great place for a part time hunting cabin, or to build your future home and hunt right off the back porch. Marquand is nearby with a winery, a grocery store, and the Castor River. Schedule your showing today!









# **Locator Map**





### **Locator Map**





## **Satellite Map**





## LISTING REPRESENTATIVE For more information contact:



### Representative

Lance Cureton

### Mobile

(573) 561-4400

#### **Email**

lance@livingthedreamland.com

#### **Address**

515 S. Franklin St.

### City / State / Zip

Cuba, MO 65453

| <u>NOTES</u> |  |  |  |
|--------------|--|--|--|
|              |  |  |  |
|              |  |  |  |
|              |  |  |  |
|              |  |  |  |
|              |  |  |  |
|              |  |  |  |
|              |  |  |  |
|              |  |  |  |
|              |  |  |  |
|              |  |  |  |
|              |  |  |  |
|              |  |  |  |
|              |  |  |  |
|              |  |  |  |
|              |  |  |  |



| NOTES |   |
|-------|---|
|       | _ |
|       |   |
|       | _ |
|       | _ |
|       | _ |
|